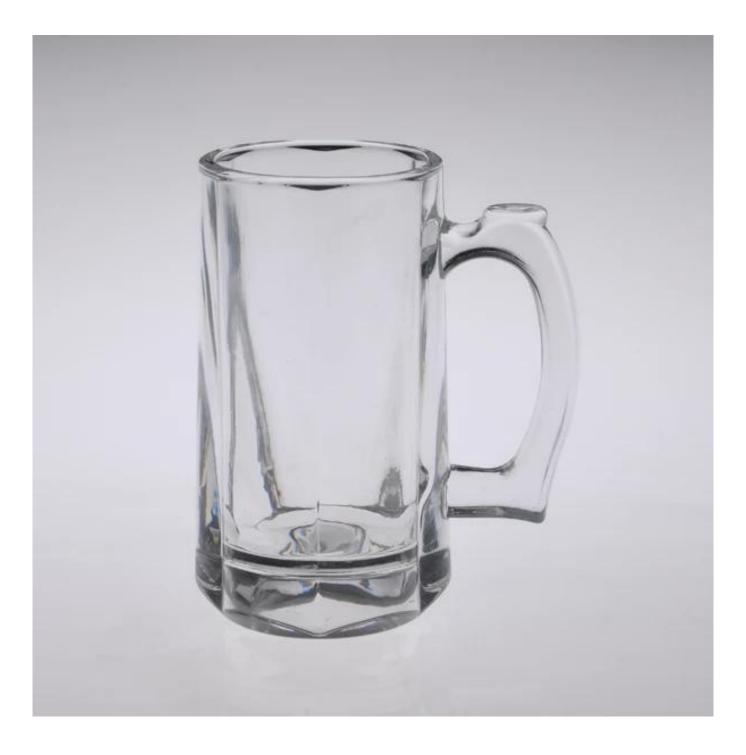

| 3. It is eco-friendly                                                      |
|                  | 4. Meet CE ,FDA test,CA 65 test                                            |
|                  | 1. Different designs and sizes for choice                                  |
|                  | 2 .Any color painted, frost, electroplate, pattern laser carver processing |
| For your choices | 3. Special package like shrink wrap, color gift box, white gift box etc.   |
|                  | 4. We have exclusive workers for quality control                           |
|                  | 5. We have professional workshop and warehouse to ensure the delivery time |
|                  |                                                                            |

## **Product Photo:**





## **Related Products:**



hight white glass mug



<u>clear water glass mug</u>



wholesale glass mug

## **Company Show:**



Factory Show:



For more **glass mug** or any glassware, please visit our website: <u>http://www.okcandle.com/</u> Or here may help you know more about us: **FAQ**