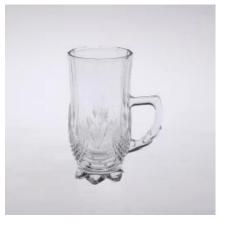

## **Product Photo:**

## **Product Details:**

| Item No.         | SGK060                                                                     |
|------------------|----------------------------------------------------------------------------|
| Material         | High white glass                                                           |
| Process          | Machine made                                                               |
| Samples time     | 1. 5 days if at exist shaped and size of glass                             |
|                  | 2. 15 days if need new shape or size of glass                              |
| Packing          | Normal packing,4 pcs into inner box, 48 pcs per carton                     |
| Product Capacity | 500,000~1,000,000 pcs per month                                            |
| Delivery time    | Within 35 days after the sample and order confirmed                        |
| Payment terms    | 30% deposit by T/T in advance and the balance against the copy of B/L      |
| Shipment         | By sea, by air, by Express and your shipping agent is acceptable           |
|                  | 1. Machine made <b>drinking glass</b> with high quality                    |
| Product Features | 2. Suitable for used in hotel, home, etc.                                  |
|                  | 3. It is eco-friendly                                                      |
|                  | 4. Meet CE ,FDA test,CA 65 test                                            |
|                  | 1. Different designs and sizes for choice                                  |
|                  | 2 .Any color painted, frost, electroplate, pattern laser carver processing |
| For your choices | 3. Special package like shrink wrap, color gift box, white gift box etc.   |
|                  | 4. We have exclusive workers for quality control                           |
|                  | 5. We have professional workshop and warehouse to ensure the delivery time |
|                  |                                                                            |