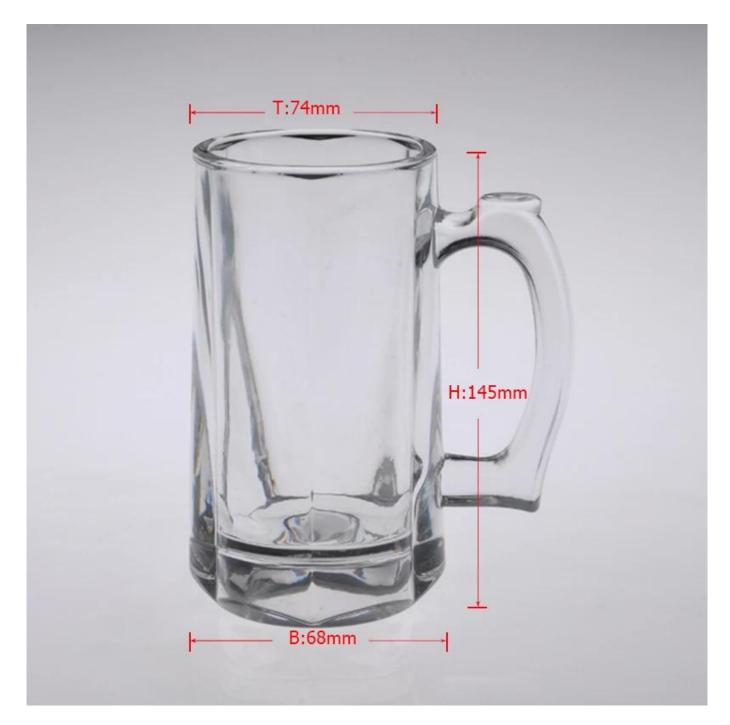

## **Product Photo:**

## **Product Details:**

| Item No.         | SGK060                                                                     |
|------------------|----------------------------------------------------------------------------|
| Material         | High white glass                                                           |
| Process          | Machine made                                                               |
| Samples time     | 1. 5 days if at exist shaped and size of glass                             |
|                  | 2. 15 days if need new shape or size of glass                              |
| Packing          | Normal packing,4 pcs into inner box, 48 pcs per carton                     |
| Product Capacity | 500,000~1,000,000 pcs per month                                            |
| Delivery time    | Within 35 days after the sample and order confirmed                        |
| Payment terms    | 30% deposit by T/T in advance and the balance against the copy of B/L      |
| Shipment         | By sea, by air, by Express and your shipping agent is acceptable           |
|                  | 1. Machine made <b>drinking glass</b> with high quality                    |
| Product Features | 2. Suitable for used in hotel, home, etc.                                  |
|                  | 3. It is eco-friendly                                                      |
|                  | 4. Meet CE ,FDA test,CA 65 test                                            |
|                  | 1. Different designs and sizes for choice                                  |
|                  | 2 .Any color painted, frost, electroplate, pattern laser carver processing |
| For your choices | 3. Special package like shrink wrap, color gift box, white gift box etc.   |
|                  | 4. We have exclusive workers for quality control                           |
|                  | 5. We have professional workshop and warehouse to ensure the delivery time |
|                  |                                                                            |