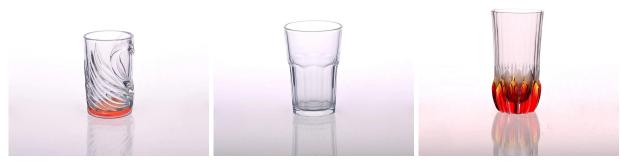

## High ball large beer glass mug





Itme No. SGJBZ22914

Top dia.:81mm Bottom dia.:64mm Height:168mm Weight:578g

Capacity 252ml

Size

Material Hight white glass
Craft Machine made mug

Sample 7days

For your choice

Terms of payment 30% deposit by T/T in advance and the balance after showing

copy of L/C

Certification Food Safe, Dish washer test, FDA, LFGB

1, Any logo printing on glass body

2, Any color painted, frosted, electroplating, logo laser for the

finish

3, Special packing like shrink wrap, color gift box, white box etc

4, Any shape, size meet your need









Everything is going on, but don't give up trying

+86-(0)137-1047-9011

+86-(0)137-1047-9011

## **More Products:**

Mobile

WhatsApp







## Office & Sample Room











Factory Show





## **Cautions**

- 1. Beer, red wine, white wine, beverage or hot water not be too full
- 2. To avoid to hurt your children's hand, please put it in the place where they can't reach
- 3. Avoid dropping ,Collision and strong impact
- 4. Not available for microwave oven
- 5. To prevent it from cracking, do not put it over open fire directly

For more **glassware**,

please visit our website: <a href="http://www.okcandle.com/">http://www.okcandle.com/</a>
Or here may help you know more about us: <a href="#FAQ">FAQ</a>

We are looking forward your inquiry and cooperation.

**Homepage back**