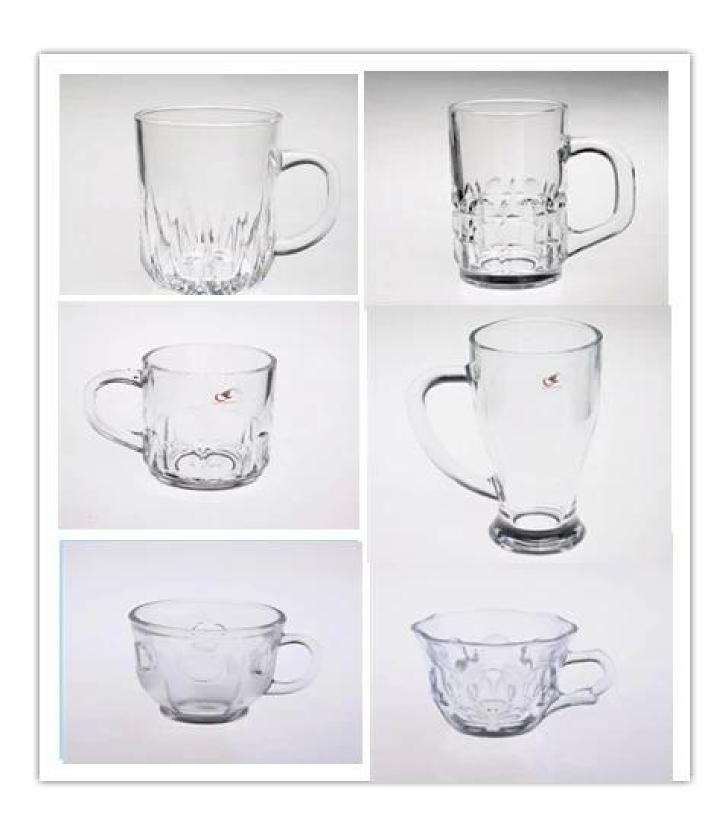

## High ball large beer glass mug

Itme No. SGJBZ22914

Top dia.:81mm Bottom dia.:64mm Height:168mm Weight:578g

Capacity 252ml

Size

Material Hight white glass
Craft Machine made mug

Sample 7days

For your choice

## **More Products:**

Mobile

WhatsApp