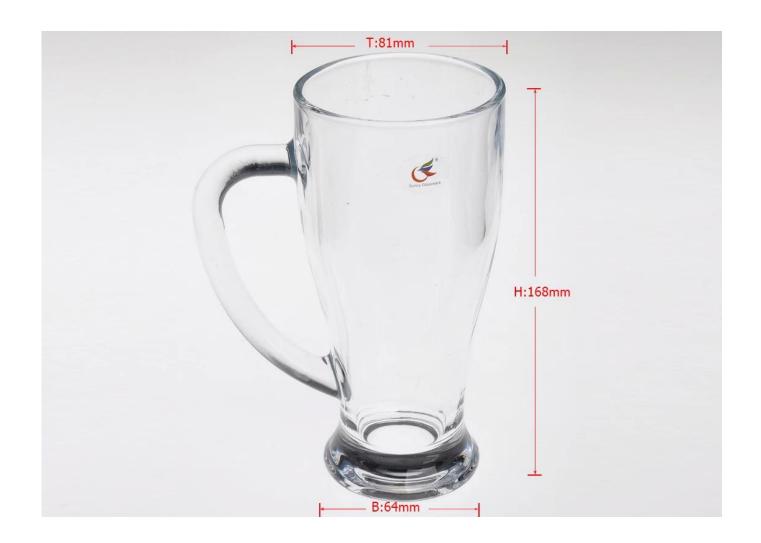

## High ball large beer glass mug

Itme No. SGJBZ22914

Top dia.:81mm Bottom dia.:64mm Height:168mm Weight:578g

Capacity 252ml

Size

Material Hight white glass
Craft Machine made mug

Sample 7days

For your choice