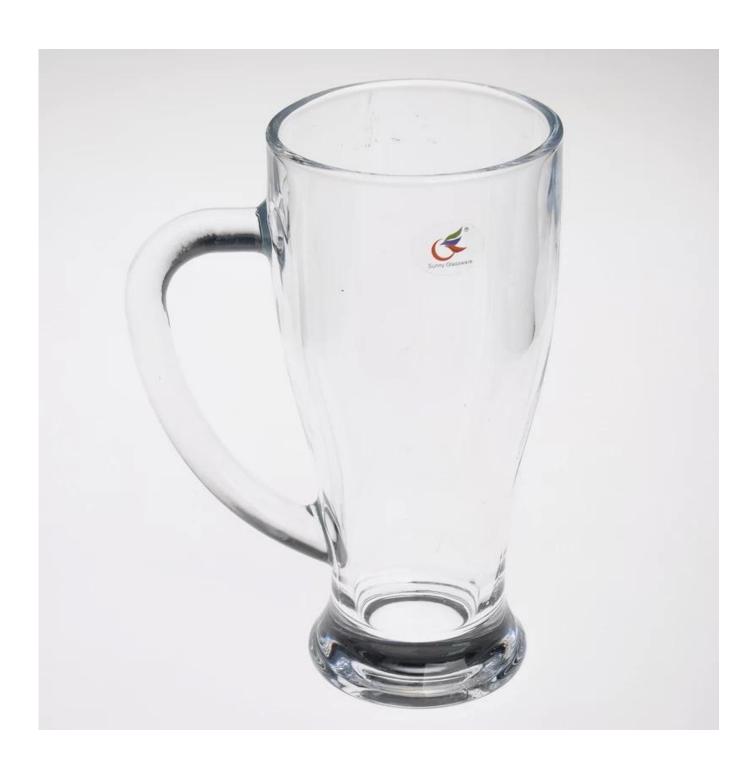

## High ball large beer glass mug

Itme No. SGJBZ22914

Top dia.:81mm Bottom dia.:64mm Height:168mm Weight:578g

Capacity 252ml

Size

Material Hight white glass
Craft Machine made mug

Sample 7days

For your choice