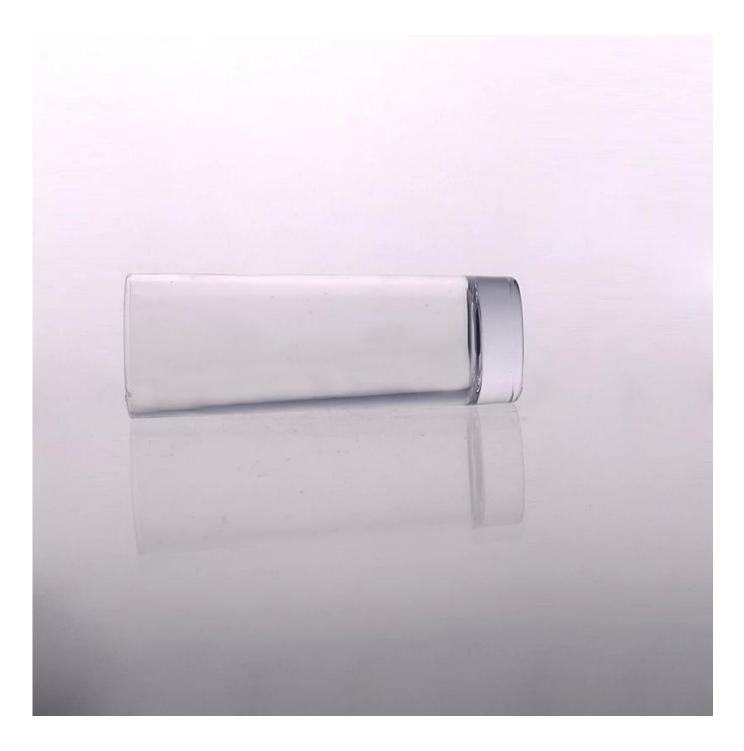

# High ball drinking water glass

活

|  | Item No             | SGZW15042217                                                                                                                                                                                                                                                |
|--|---------------------|-------------------------------------------------------------------------------------------------------------------------------------------------------------------------------------------------------------------------------------------------------------|
|  | Size                | T:60mm; B:53mm;H:163mm                                                                                                                                                                                                                                      |
|  | Capacity            | 260ml                                                                                                                                                                                                                                                       |
|  | Material            | Hight white glass                                                                                                                                                                                                                                           |
|  | ltem name           | High ball drinking water glass                                                                                                                                                                                                                              |
|  | Sample              | 7days                                                                                                                                                                                                                                                       |
|  | Terms of<br>payment | 30% deposit by T/T in advance and the balance after showing copy of L/C                                                                                                                                                                                     |
|  | Certification       | Food Safe, Dish washer test, FDA, LFGB                                                                                                                                                                                                                      |
|  | For your<br>choice  | <ol> <li>Any logo printing on glass body</li> <li>Any color painted, frosted, electroplating, logo laser<br/>for the finish</li> <li>Special packing like shrink wrap, color gift box,<br/>white box etc</li> <li>Any shape, size meet your need</li> </ol> |