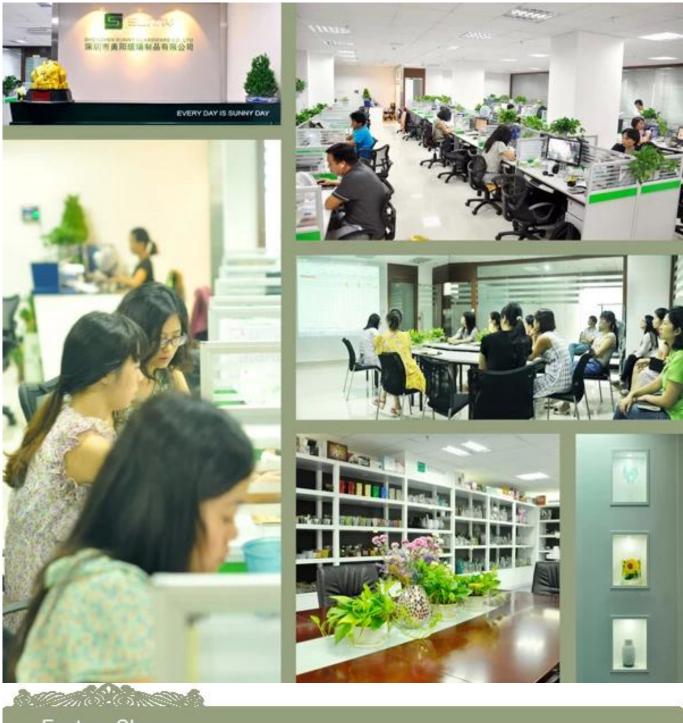

y of L/C                                                                                                                                                                                     |
|  | Certification       | Food Safe, Dish washer test, FDA, LFGB                                                                                                                                                                                                                      |
|  | For your<br>choice  | <ol> <li>Any logo printing on glass body</li> <li>Any color painted, frosted, electroplating, logo laser<br/>for the finish</li> <li>Special packing like shrink wrap, color gift box,<br/>white box etc</li> <li>Any shape, size meet your need</li> </ol> |























# Office & Sample Room



Factory Show





### The features of month blown glass

- 1. Its advantage including abundance sculpt, technics, surface effects, color etc.
- 2. The quality is difficult control and the tolerance of the size, weight and shape are bigger.
- 3. The price is high and the product is limited for the special technic glass.

### Method of application

- 1. Using it under guide of the adult
- 2. Washing it with clean or boiling water before usage
- 3. No touching the rim of glass cup, try to take the bottom or the handle of it

#### Cautions

- 1. Beer, red wine, white wine, beverage or hot water not be too full
- 2. To avoid to hurt your children's hand, please put it in the place where they can't reach
- 3. Avoid dropping ,Collision and strong impact
- 4. Not available for microwave oven
- 5