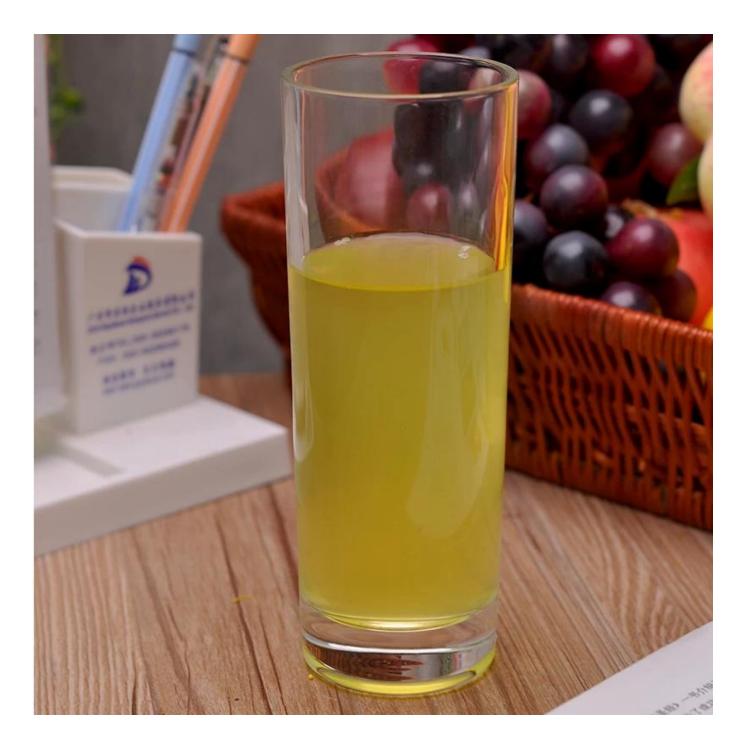

# High ball drinking water glass

活

|  | Item No             | SGZW15042217                                                                                                                                                                                                                                                |
|--|---------------------|-------------------------------------------------------------------------------------------------------------------------------------------------------------------------------------------------------------------------------------------------------------|
|  | Size                | T:60mm; B:53mm;H:163mm                                                                                                                                                                                                                                      |
|  | Capacity            | 260ml                                                                                                                                                                                                                                                       |
|  | Material            | Hight white glass                                                                                                                                                                                                                                           |
|  | ltem name           | High ball drinking water glass                                                                                                                                                                                                                              |
|  | Sample              | 7days                                                                                                                                                                                                                                                       |
|  | Terms of<br>payment | 30% deposit by T/T in advance and the balance after showing copy of L/C                                                                                                                                                                                     |
|  | Certification       | Food Safe, Dish washer test, FDA, LFGB                                                                                                                                                                                                                      |
|  | For your<br>choice  | <ol> <li>Any logo printing on glass body</li> <li>Any color painted, frosted, electroplating, logo laser<br/>for the finish</li> <li>Special packing like shrink wrap, color gift box,<br/>white box etc</li> <li>Any shape, size meet your need</li> </ol> |