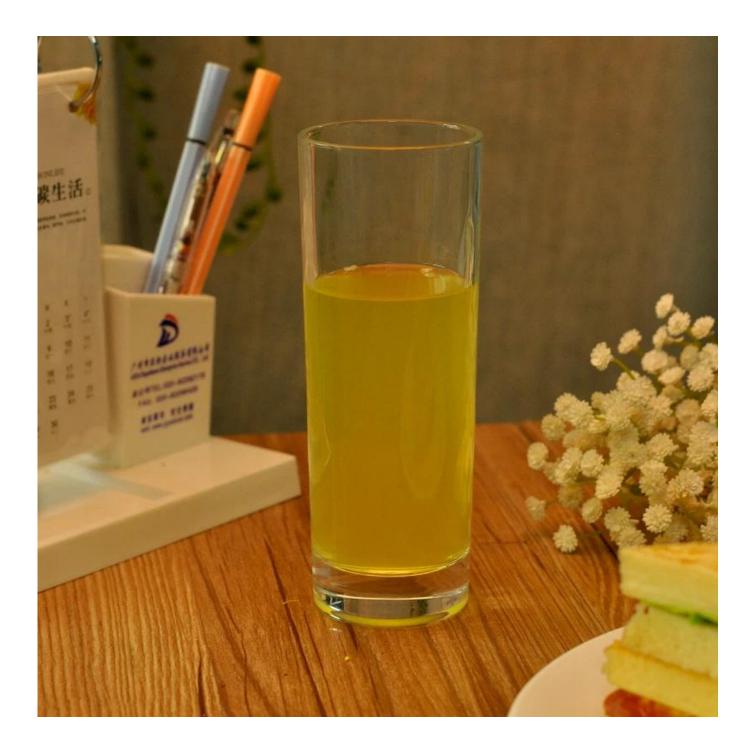

# High ball drinking water glass

活

|  | Item No             | SGZW15042217                                                                                                                                                                                                                                                |
|--|---------------------|-------------------------------------------------------------------------------------------------------------------------------------------------------------------------------------------------------------------------------------------------------------|
|  | Size                | T:60mm; B:53mm;H:163mm                                                                                                                                                                                                                                      |
|  | Capacity            | 260ml                                                                                                                                                                                                                                                       |
|  | Material            | Hight white glass                                                                                                                                                                                                                                           |
|  | ltem name           | High ball drinking water glass                                                                                                                                                                                                                              |
|  | Sample              | 7days                                                                                                                                                                                                                                                       |
|  | Terms of<br>payment | 30% deposit by T/T in advance and the balance after showing copy of L/C                                                                                                                                                                                     |
|  | Certification       | Food Safe, Dish washer test, FDA, LFGB                                                                                                                                                                                                                      |
|  | For your<br>choice  | <ol> <li>Any logo printing on glass body</li> <li>Any color painted, frosted, electroplating, logo laser<br/>for the finish</li> <li>Special packing like shrink wrap, color gift box,<br/>white box etc</li> <li>Any shape, size meet your need</li> </ol> |