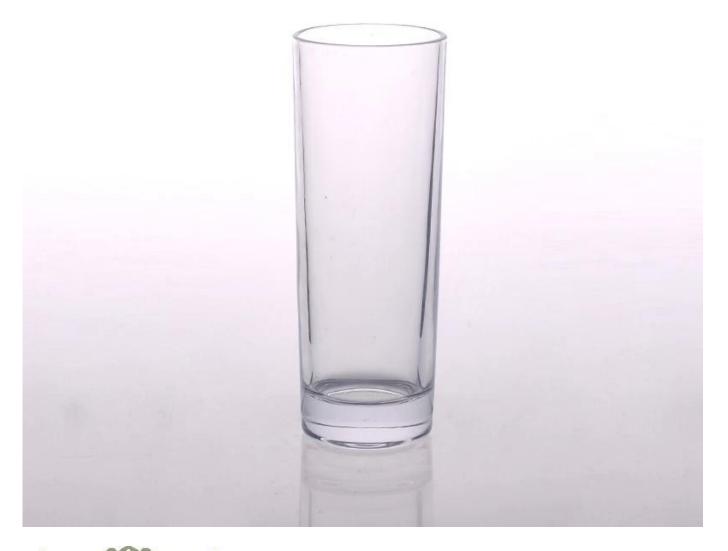

# High ball drinking water glass

活

|  | Item No             | SGZW15042217                                                                                                                                                                                                                                                |
|--|---------------------|-------------------------------------------------------------------------------------------------------------------------------------------------------------------------------------------------------------------------------------------------------------|
|  | Size                | T:60mm; B:53mm;H:163mm                                                                                                                                                                                                                                      |
|  | Capacity            | 260ml                                                                                                                                                                                                                                                       |
|  | Material            | Hight white glass                                                                                                                                                                                                                                           |
|  | ltem name           | High ball drinking water glass                                                                                                                                                                                                                              |
|  | Sample              | 7days                                                                                                                                                                                                                                                       |
|  | Terms of<br>payment | 30% deposit by T/T in advance and the balance after showing copy of L/C                                                                                                                                                                                     |
|  | Certification       | Food Safe, Dish washer test, FDA, LFGB                                                                                                                                                                                                                      |
|  | For your<br>choice  | <ol> <li>Any logo printing on glass body</li> <li>Any color painted, frosted, electroplating, logo laser<br/>for the finish</li> <li>Special packing like shrink wrap, color gift box,<br/>white box etc</li> <li>Any shape, size meet your need</li> </ol> |