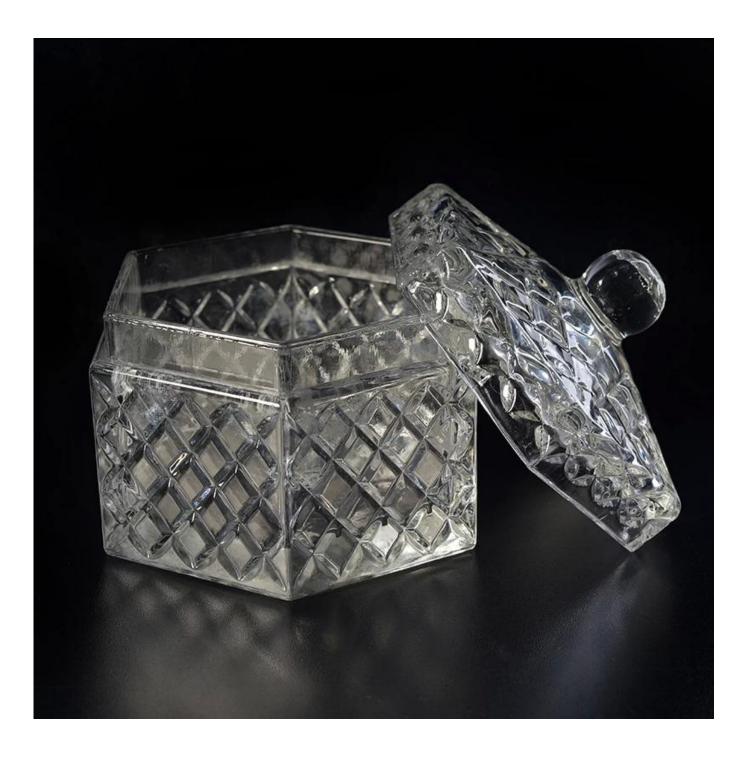

uct Features | 2. Suitable for use at hotel, home, etc.                                  |
|                  | 3. Meet the ASTM Test                                                     |
|                  |                                                                           |
|                  | 1. Various designs and sizes for selection                                |
|                  | 2 Any color painted, cool, plating, laser model Processing cutter         |
| For your choice  | 3. Special package as shrink film, color gift box, white gift box, etc.   |
|                  | 4. We are the exclusive employee of quality control                       |
|                  | 5. We have a professional workshop and warehouse for ensure delivery time |

### **Detailed Images**









### Similar Products Link



unique home decor lace lace holders solid color diamond glass candle holders home decor glass square candle holder

## Office & Sample Room







### Features a glass-blown moon

- 1. Benefits, including number of molds, machinery, surface effects, colors, etc.
- 2. Quality control is difficult and tolerant of size, weight and larger shape.
- 3. The price is high and the product is limited to special glass techniques.

### How to apply

- 1. Use it under the guidance of an adult
- 2. Wash with pure water or boil before use
- 3. Do not touch the edge of the glass, try to take the bottom or handle it

#### **Precautions**

- 1. Beer, red wine, white wine, drinks or hot water will not be overcrowded
- 2. To avoid hurting your children, please put them in unre