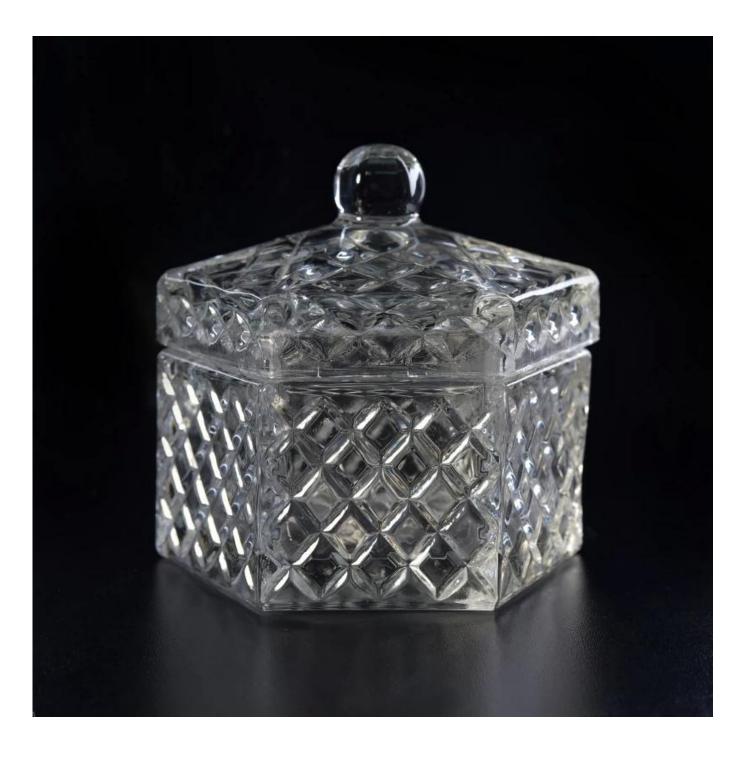

Product Features | 2. Suitable for use at hotel, home, etc.                                  |
|                  | 3. Meet the ASTM Test                                                     |
|                  |                                                                           |
|                  | 1. Various designs and sizes for selection                                |
|                  | 2 Any color painted, cool, plating, laser model Processing cutter         |
| For your choice  | 3. Special package as shrink film, color gift box, white gift box, etc.   |
|                  | 4. We are the exclusive employee of quality control                       |
|                  | 5. We have a professional workshop and warehouse for ensure delivery time |

### **Detailed Images**









### Similar Products Link



unique home decor lace lace holders solid color diamond glass candle holders home decor glass square candle holder

## Office & Sample Room







### Features a glass-blown moon

- 1. Benefits, including number of molds, machinery, surface effects, colors, etc.
- 2. Quality control is difficult and tolerant of size, weight and larger shape.
- 3. The price is high and the product is limited to special glass techniques.

### How to apply

- 1. Use it under the guidance of an adult
- 2. Wash with pure water or boil before use
- 3. Do not touch the edge of the glass, try to take the bottom or handle it

#### **Precautions**

- 1. Beer, red wine, white wine, drinks or hot water will not be overcrowded
- 2. To avoid hurting your children, please put them in