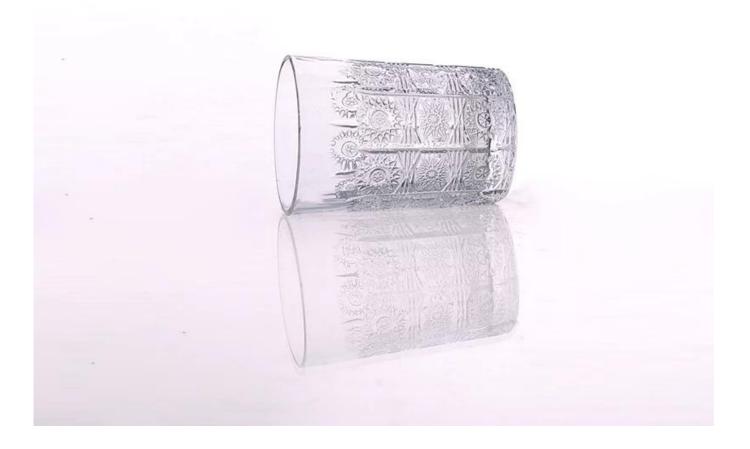

# **High Quality Embossed Water Glass Beverage Glass**

| Allow States A           |                                                                                                                                                                                                                                                                                                                                                                         |
|--------------------------|-------------------------------------------------------------------------------------------------------------------------------------------------------------------------------------------------------------------------------------------------------------------------------------------------------------------------------------------------------------------------|
| Product Details          |                                                                                                                                                                                                                                                                                                                                                                         |
| ltem number.             | SG150302123                                                                                                                                                                                                                                                                                                                                                             |
| Material                 | High white glass                                                                                                                                                                                                                                                                                                                                                        |
| Craft & Deep processing  | Machine pressed                                                                                                                                                                                                                                                                                                                                                         |
| Sample time              | <ol> <li>5 days if there is a form and size of the glass candle holder.</li> <li>15 days, if you need a new shape and size of the glass candle holder.</li> </ol>                                                                                                                                                                                                       |
| Cautions                 | <ol> <li>Beer, red wine, white wine, beverage or hot water not be too full.</li> <li>To avoid to hurt your children's hand, please put it in the place where they can't reach.</li> <li>Avoid dropping ,Collision and strong impact.</li> <li>Not available for microwave oven.</li> <li>To prevent it from cracking, do not put it over open fire directly.</li> </ol> |
| The Features of products | <ol> <li>High quality <u>drinking glass</u>.</li> <li>Eco-friendly.</li> <li>Pass FDA test,IS09001:2008</li> <li>Customization service.</li> </ol>                                                                                                                                                                                                                      |