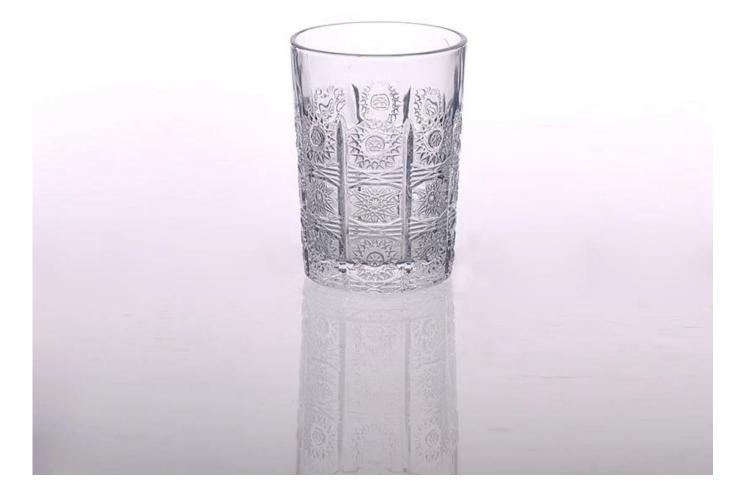

# **High Quality Embossed Water Glass Beverage Glass**

| Allow States A           |                                                                                                                                                                                                                                                                                                                                                                         |
|--------------------------|-------------------------------------------------------------------------------------------------------------------------------------------------------------------------------------------------------------------------------------------------------------------------------------------------------------------------------------------------------------------------|
| Product Details          |                                                                                                                                                                                                                                                                                                                                                                         |
| ltem number.             | SG150302123                                                                                                                                                                                                                                                                                                                                                             |
| Material                 | High white glass                                                                                                                                                                                                                                                                                                                                                        |
| Craft & Deep processing  | Machine pressed                                                                                                                                                                                                                                                                                                                                                         |
| Sample time              | <ol> <li>5 days if there is a form and size of the glass candle holder.</li> <li>15 days, if you need a new shape and size of the glass candle holder.</li> </ol>                                                                                                                                                                                                       |
| Cautions                 | <ol> <li>Beer, red wine, white wine, beverage or hot water not be too full.</li> <li>To avoid to hurt your children's hand, please put it in the place where they can't reach.</li> <li>Avoid dropping ,Collision and strong impact.</li> <li>Not available for microwave oven.</li> <li>To prevent it from cracking, do not put it over open fire directly.</li> </ol> |
| The Features of products | <ol> <li>High quality <u>drinking glass</u>.</li> <li>Eco-friendly.</li> <li>Pass FDA test,IS09001:2008</li> <li>Customization service.</li> </ol>                                                                                                                                                                                                                      |