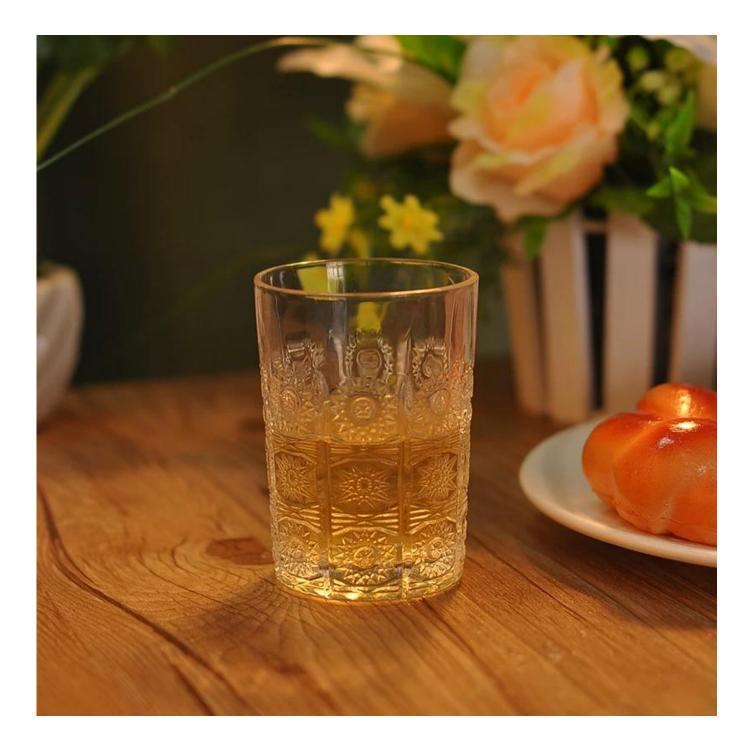

# **High Quality Embossed Water Glass Beverage Glass**

| Allow States A           |                                                                                                                                                                                                                                                                                                                                                                         |
|--------------------------|-------------------------------------------------------------------------------------------------------------------------------------------------------------------------------------------------------------------------------------------------------------------------------------------------------------------------------------------------------------------------|
| Product Details          |                                                                                                                                                                                                                                                                                                                                                                         |
| ltem number.             | SG150302123                                                                                                                                                                                                                                                                                                                                                             |
| Material                 | High white glass                                                                                                                                                                                                                                                                                                                                                        |
| Craft & Deep processing  | Machine pressed                                                                                                                                                                                                                                                                                                                                                         |
| Sample time              | <ol> <li>5 days if there is a form and size of the glass candle holder.</li> <li>15 days, if you need a new shape and size of the glass candle holder.</li> </ol>                                                                                                                                                                                                       |
| Cautions                 | <ol> <li>Beer, red wine, white wine, beverage or hot water not be too full.</li> <li>To avoid to hurt your children's hand, please put it in the place where they can't reach.</li> <li>Avoid dropping ,Collision and strong impact.</li> <li>Not available for microwave oven.</li> <li>To prevent it from cracking, do not put it over open fire directly.</li> </ol> |
| The Features of products | <ol> <li>High quality <u>drinking glass</u>.</li> <li>Eco-friendly.</li> <li>Pass FDA test,IS09001:2008</li> <li>Customization service.</li> </ol>                                                                                                                                                                                                                      |