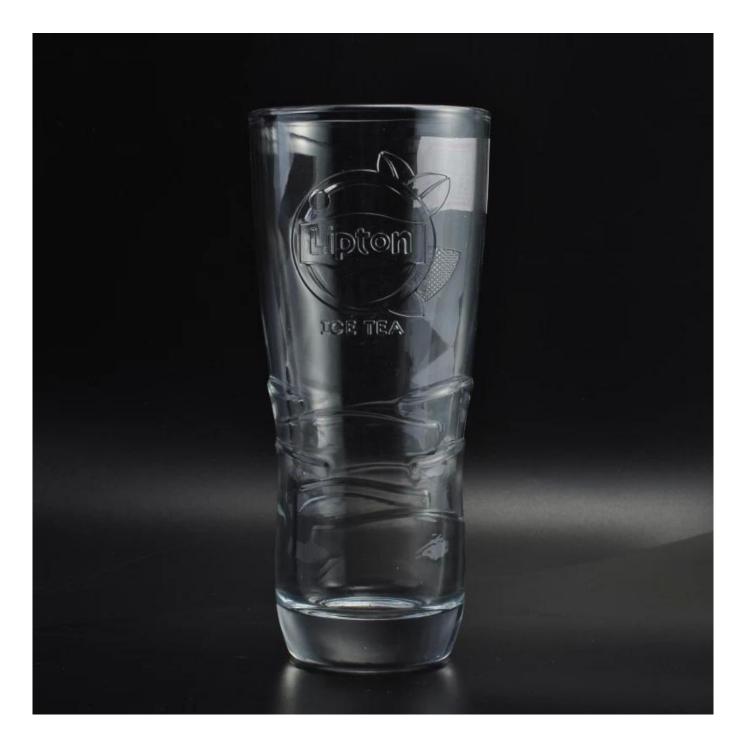

## High Quality Customized Clear Beer Drinking Glass Cup without Handle for Drinking Beverage

Product Details

| Item No.                 | SGJS16042702                                                 |
|--------------------------|--------------------------------------------------------------|
| Material                 | high white glass                                             |
| Craft                    | Machine pressed                                              |
| Samples Time             | 1. About 7 days if there is a form and size of the ceramic   |
|                          | 2. Within 30 days, if you need a new shape and size .        |
| Product Capacity         | 206ml                                                        |
|                          | 1. Machine pressed                                           |
| The Features of products | 2. High quality & competitive price                          |
|                          | 3. OEM & ODM are available                                   |
|                          | 4. Different quality, shapes, sizes and colors are available |
|                          | 5. Massive ready goods with fast delivery time               |
|                          | 6. Delivery time: 25-40 days                                 |
|                          |                                                              |

## **Clear Water Cup**

Whisky Glass Cup

<u>Shenzhen Sunny Glassware Co.,Ltd</u> was established in 1992. We have been in this industry area for more than 20 years, as a professional manufacturer, we specialized in designing glassware, manufacturing glassware as well as exporting. Our products lines range from handmade to machine made.