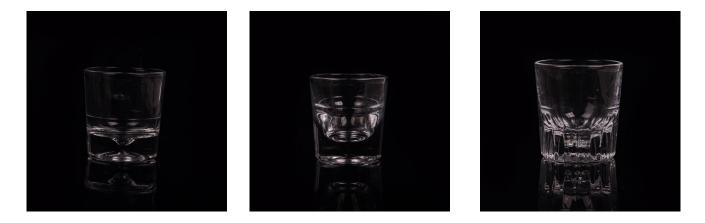

## High Quality Customized Clear Beer Drinking Glass Cup without Handle for Drinking Beverage

Product Details

| Item No.                 | SGJS16042702                                                 |
|--------------------------|--------------------------------------------------------------|
| Material                 | high white glass                                             |
| Craft                    | Machine pressed                                              |
| Samples Time             | 1. About 7 days if there is a form and size of the ceramic   |
|                          | 2. Within 30 days, if you need a new shape and size .        |
| Product Capacity         | 206ml                                                        |
|                          | 1. Machine pressed                                           |
| The Features of products | 2. High quality & competitive price                          |
|                          | 3. OEM & ODM are available                                   |
|                          | 4. Different quality, shapes, sizes and colors are available |
|                          | 5. Massive ready goods with fast delivery time               |
|                          | 6. Delivery time: 25-40 days                                 |
|                          |                                                              |

## **Clear Water Cup**

Whisky Glass Cup

<u>Shenzhen Sunny Glassware Co.,Ltd</u> was established in 1992. We have been in this industry area for more than 20 years, as a professional manufacturer, we specialized in designing glassware, manufacturing glassware as well as exporting. Our products lines range from handmade to machine made.