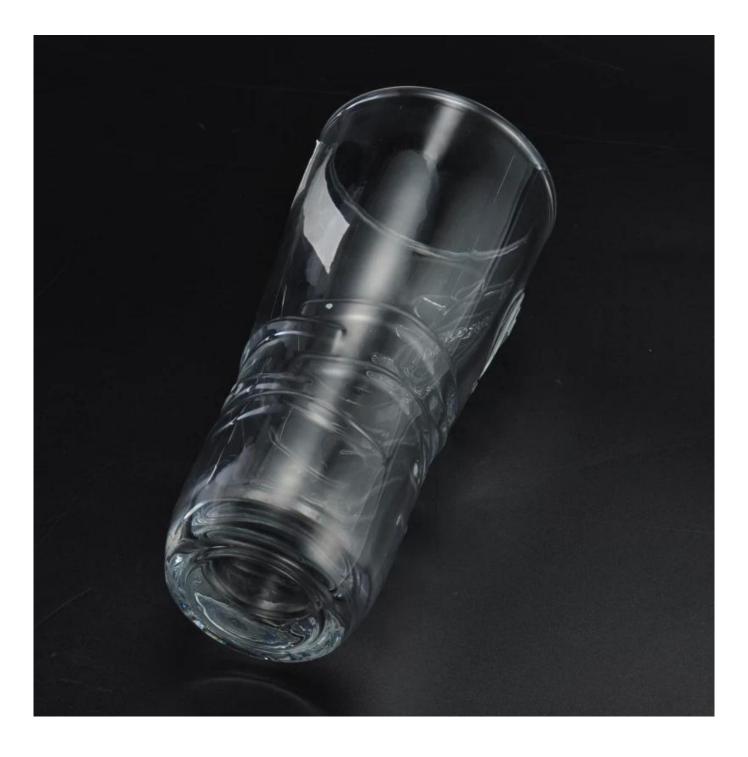

## High Quality Customized Clear Beer Drinking Glass Cup without Handle for Drinking Beverage

Product Details

| Item No.                 | SGJS16042702                                                 |
|--------------------------|--------------------------------------------------------------|
| Material                 | high white glass                                             |
| Craft                    | Machine pressed                                              |
| Samples Time             | 1. About 7 days if there is a form and size of the ceramic   |
|                          | 2. Within 30 days, if you need a new shape and size .        |
| Product Capacity         | 206ml                                                        |
|                          | 1. Machine pressed                                           |
| The Features of products | 2. High quality & competitive price                          |
|                          | 3. OEM & ODM are available                                   |
|                          | 4. Different quality, shapes, sizes and colors are available |
|                          | 5. Massive ready goods with fast delivery time               |
|                          | 6. Delivery time: 25-40 days                                 |
|                          |                                                              |

## **Clear Water Cup**

Whisky Glass Cup

<u>Shenzhen Sunny Glassware Co.,Ltd</u> was established in 1992. We have been in this industry area for more than 20 years, as a professional manufacturer, we specialized in designing glassware, manufacturing glassware as well as exporting. Our products lines range from handmade to machine made.