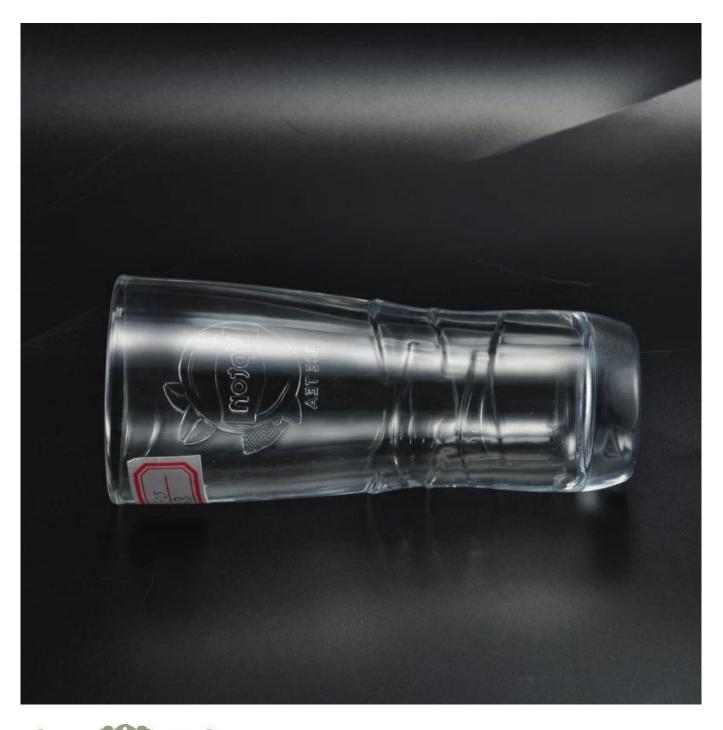

## High Quality Customized Clear Beer Drinking Glass Cup without Handle for Drinking Beverage

Product Details

| Item No.                 | SGJS16042702                                                 |
|--------------------------|--------------------------------------------------------------|
| Material                 | high white glass                                             |
| Craft                    | Machine pressed                                              |
| Samples Time             | 1. About 7 days if there is a form and size of the ceramic   |
|                          | 2. Within 30 days, if you need a new shape and size .        |
| Product Capacity         | 206ml                                                        |
|                          | 1. Machine pressed                                           |
| The Features of products | 2. High quality & competitive price                          |
|                          | 3. OEM & ODM are available                                   |
|                          | 4. Different quality, shapes, sizes and colors are available |
|                          | 5. Massive ready goods with fast delivery time               |
|                          | 6. Delivery time: 25-40 days                                 |
|                          |                                                              |

## **Clear Water Cup**

Whisky Glass Cup

<u>Shenzhen Sunny Glassware Co.,Ltd</u> was established in 1992. We have been in this industry area for more than 20 years, as a professional manufacturer, we specialized in designing glassware, manufacturing glassware as well as exporting. Our products lines range from handmade to machine made.