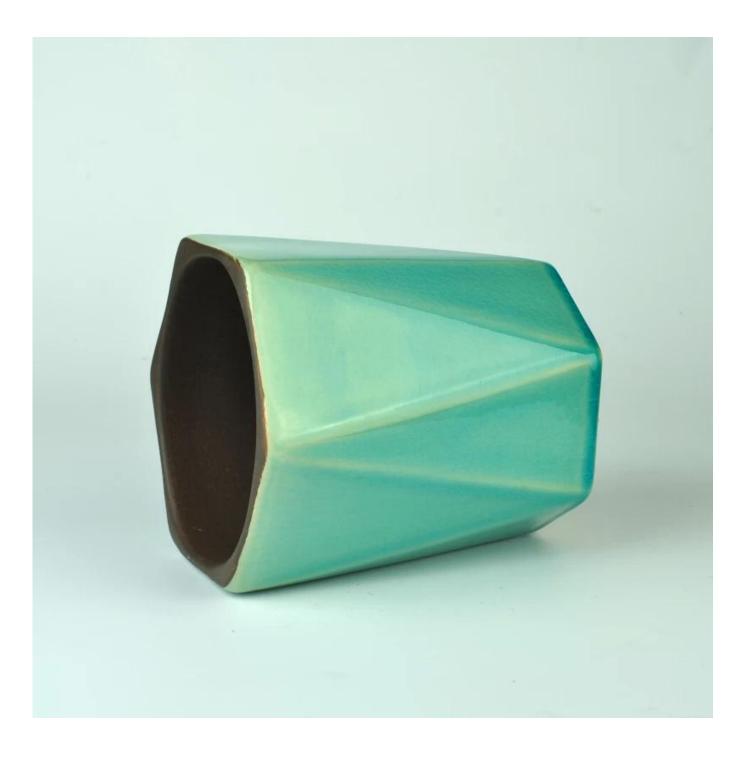

## Hexagon Shape Ceramic Candle Holder With Glazed Different Color Available

| Product Details  |                                                                                                                                                                  |
|------------------|------------------------------------------------------------------------------------------------------------------------------------------------------------------|
|                  |                                                                                                                                                                  |
| Material         | Ceramic                                                                                                                                                          |
| Handle           | Hand made candle holder                                                                                                                                          |
| Samples time     | 1. 5 days if there is a form and size of the glass                                                                                                               |
|                  | 2. 15 days, if you need a new shape and size glass                                                                                                               |
| Packaging        | Normal packing, 4 pieces in inner box, 48 pieces in box                                                                                                          |
| Product Capacity | 500,000 ~ 1,000,000 pieces per month                                                                                                                             |
|                  | <ol> <li>Hade made <u>Votive candle holder</u> from high quality</li> <li>Suitable for use in hotel, house, wedding <u>ceramic candle holder</u> etc.</li> </ol> |
| Product Features | 3. Eco-friendly <u>candlestick</u> , unique shape <u>ceramic candle container</u> .                                                                              |
|                  | 4. Meet FDA test ;ASTM; CA 65 test                                                                                                                               |
| Delivery time    | Within 35 days after the sample and in order confirmed                                                                                                           |
| Shipment         | By sea, by air, by express and the delivery agent acceptable                                                                                                     |