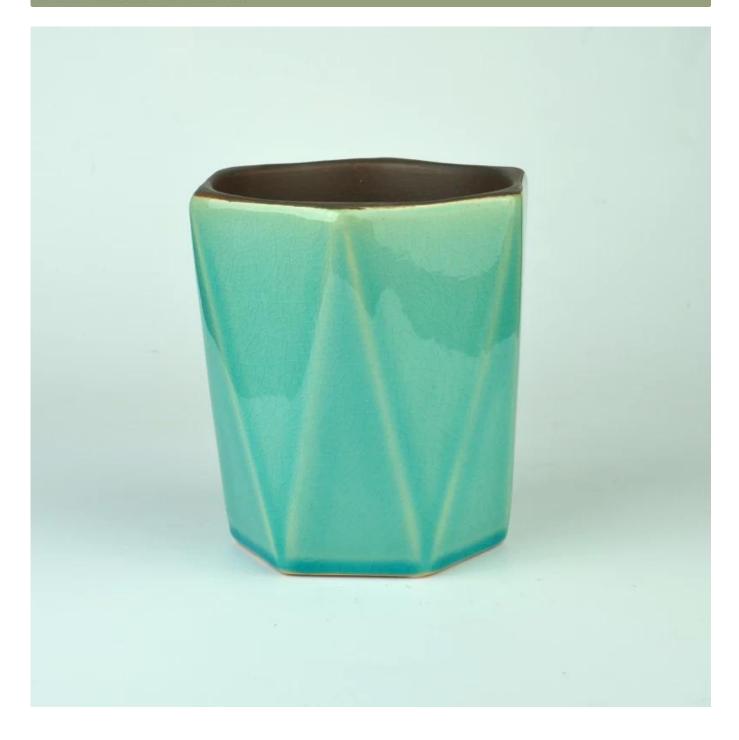

## Hexagon Shape Ceramic Candle Holder With Glazed Different Color Available

| Product Details  |                                                                                                                                                                  |
|------------------|------------------------------------------------------------------------------------------------------------------------------------------------------------------|
|                  |                                                                                                                                                                  |
| Material         | Ceramic                                                                                                                                                          |
| Handle           | Hand made candle holder                                                                                                                                          |
| Samples time     | 1. 5 days if there is a form and size of the glass                                                                                                               |
|                  | 2. 15 days, if you need a new shape and size glass                                                                                                               |
| Packaging        | Normal packing, 4 pieces in inner box, 48 pieces in box                                                                                                          |
| Product Capacity | 500,000 ~ 1,000,000 pieces per month                                                                                                                             |
|                  | <ol> <li>Hade made <u>Votive candle holder</u> from high quality</li> <li>Suitable for use in hotel, house, wedding <u>ceramic candle holder</u> etc.</li> </ol> |
| Product Features | 3. Eco-friendly <u>candlestick</u> , unique shape <u>ceramic candle container</u> .                                                                              |
|                  | 4. Meet FDA test ;ASTM; CA 65 test                                                                                                                               |
| Delivery time    | Within 35 days after the sample and in order confirmed                                                                                                           |
| Shipment         | By sea, by air, by express and the delivery agent acceptable                                                                                                     |