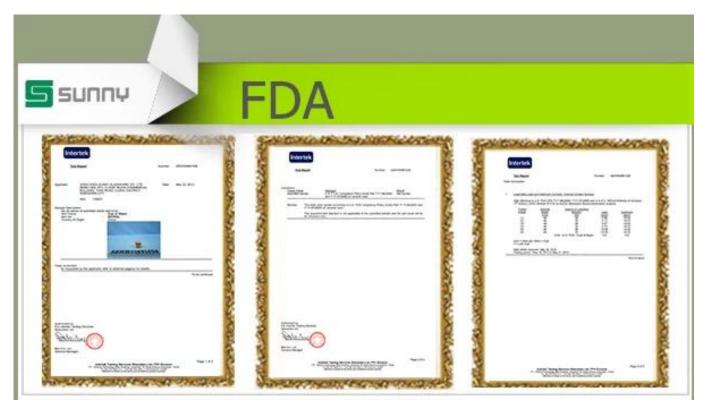

## Hexagon Shape Ceramic Candle Holder With Glazed Different Color Available

| Product Details  |                                                                                                                                                                  |
|------------------|------------------------------------------------------------------------------------------------------------------------------------------------------------------|
|                  |                                                                                                                                                                  |
| Material         | Ceramic                                                                                                                                                          |
| Handle           | Hand made candle holder                                                                                                                                          |
| Samples time     | 1. 5 days if there is a form and size of the glass                                                                                                               |
|                  | 2. 15 days, if you need a new shape and size glass                                                                                                               |
| Packaging        | Normal packing, 4 pieces in inner box, 48 pieces in box                                                                                                          |
| Product Capacity | 500,000 ~ 1,000,000 pieces per month                                                                                                                             |
|                  | <ol> <li>Hade made <u>Votive candle holder</u> from high quality</li> <li>Suitable for use in hotel, house, wedding <u>ceramic candle holder</u> etc.</li> </ol> |
| Product Features | 3. Eco-friendly <u>candlestick</u> , unique shape <u>ceramic candle container</u> .                                                                              |
|                  | 4. Meet FDA test ;ASTM; CA 65 test                                                                                                                               |
| Delivery time    | Within 35 days after the sample and in order confirmed                                                                                                           |
| Shipment         | By sea, by air, by express and the delivery agent acceptable                                                                                                     |