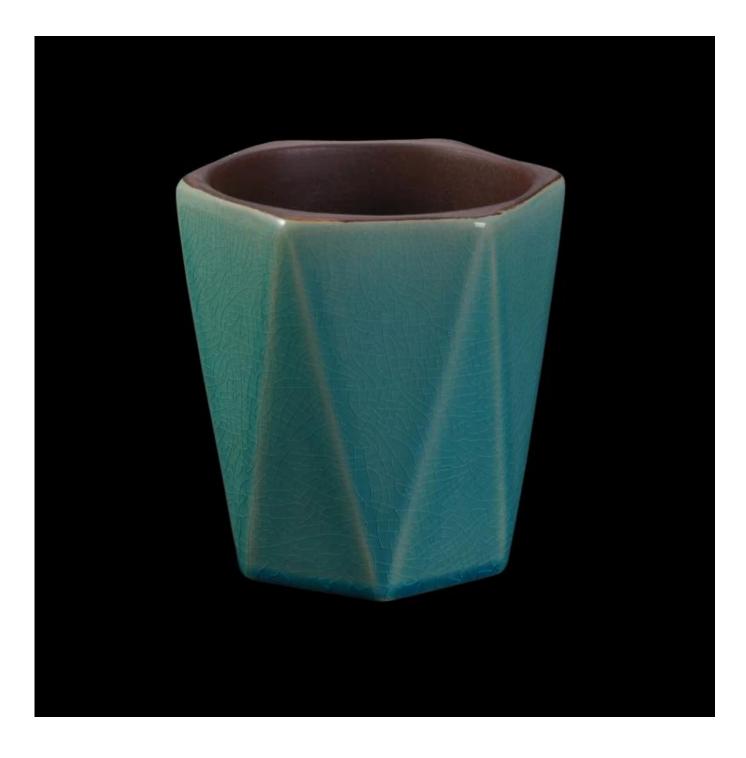

## Hexagon Shape Ceramic Candle Holder With Glazed Different Color Available

| Product Details  |                                                                                                                                                                  |
|------------------|------------------------------------------------------------------------------------------------------------------------------------------------------------------|
|                  |                                                                                                                                                                  |
| Material         | Ceramic                                                                                                                                                          |
| Handle           | Hand made candle holder                                                                                                                                          |
| Samples time     | 1. 5 days if there is a form and size of the glass                                                                                                               |
|                  | 2. 15 days, if you need a new shape and size glass                                                                                                               |
| Packaging        | Normal packing, 4 pieces in inner box, 48 pieces in box                                                                                                          |
| Product Capacity | 500,000 ~ 1,000,000 pieces per month                                                                                                                             |
|                  | <ol> <li>Hade made <u>Votive candle holder</u> from high quality</li> <li>Suitable for use in hotel, house, wedding <u>ceramic candle holder</u> etc.</li> </ol> |
| Product Features | 3. Eco-friendly <u>candlestick</u> , unique shape <u>ceramic candle container</u> .                                                                              |
|                  | 4. Meet FDA test ;ASTM; CA 65 test                                                                                                                               |
| Delivery time    | Within 35 days after the sample and in order confirmed                                                                                                           |
| Shipment         | By sea, by air, by express and the delivery agent acceptable                                                                                                     |