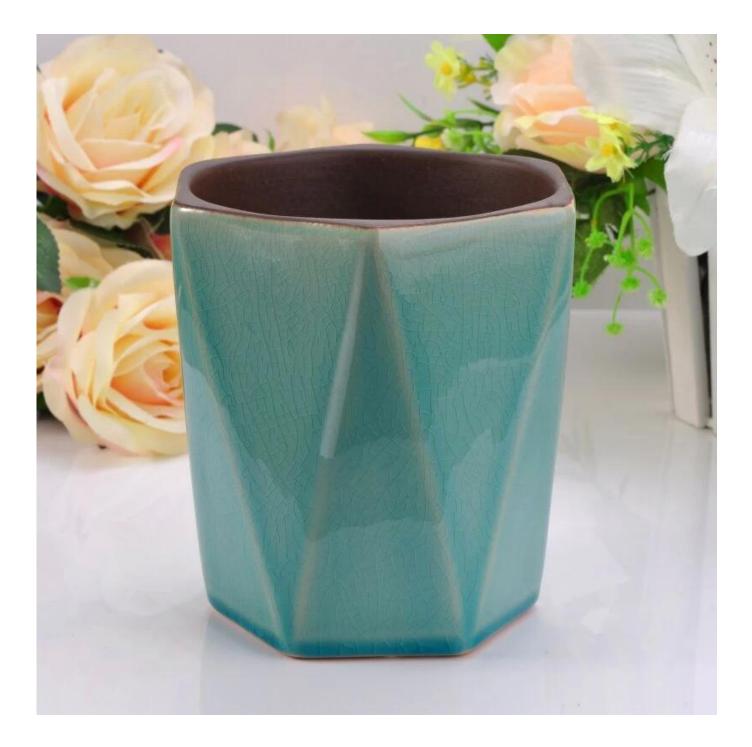

## Hexagon Shape Ceramic Candle Holder With Glazed Different Color Available

| Product Details  |                                                                                                                                                                  |
|------------------|------------------------------------------------------------------------------------------------------------------------------------------------------------------|
|                  |                                                                                                                                                                  |
| Material         | Ceramic                                                                                                                                                          |
| Handle           | Hand made candle holder                                                                                                                                          |
| Samples time     | 1. 5 days if there is a form and size of the glass                                                                                                               |
|                  | 2. 15 days, if you need a new shape and size glass                                                                                                               |
| Packaging        | Normal packing, 4 pieces in inner box, 48 pieces in box                                                                                                          |
| Product Capacity | 500,000 ~ 1,000,000 pieces per month                                                                                                                             |
|                  | <ol> <li>Hade made <u>Votive candle holder</u> from high quality</li> <li>Suitable for use in hotel, house, wedding <u>ceramic candle holder</u> etc.</li> </ol> |
| Product Features | 3. Eco-friendly <u>candlestick</u> , unique shape <u>ceramic candle container</u> .                                                                              |
|                  | 4. Meet FDA test ;ASTM; CA 65 test                                                                                                                               |
| Delivery time    | Within 35 days after the sample and in order confirmed                                                                                                           |
| Shipment         | By sea, by air, by express and the delivery agent acceptable                                                                                                     |