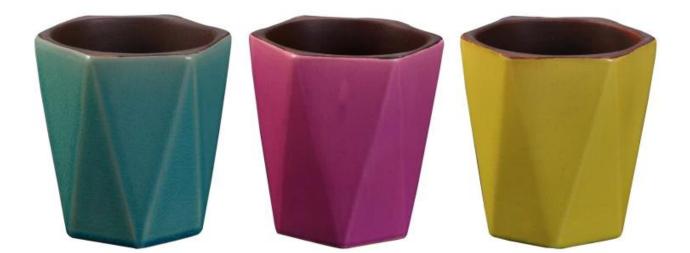

## Hexagon Shape Ceramic Candle Holder With Glazed Different Color Available

| Product Details  |                                                                                                                                                                  |
|------------------|------------------------------------------------------------------------------------------------------------------------------------------------------------------|
|                  |                                                                                                                                                                  |
| Material         | Ceramic                                                                                                                                                          |
| Handle           | Hand made candle holder                                                                                                                                          |
| Samples time     | 1. 5 days if there is a form and size of the glass                                                                                                               |
|                  | 2. 15 days, if you need a new shape and size glass                                                                                                               |
| Packaging        | Normal packing, 4 pieces in inner box, 48 pieces in box                                                                                                          |
| Product Capacity | 500,000 ~ 1,000,000 pieces per month                                                                                                                             |
|                  | <ol> <li>Hade made <u>Votive candle holder</u> from high quality</li> <li>Suitable for use in hotel, house, wedding <u>ceramic candle holder</u> etc.</li> </ol> |
| Product Features | 3. Eco-friendly <u>candlestick</u> , unique shape <u>ceramic candle container</u> .                                                                              |
|                  | 4. Meet FDA test ;ASTM; CA 65 test                                                                                                                               |
| Delivery time    | Within 35 days after the sample and in order confirmed                                                                                                           |
| Shipment         | By sea, by air, by express and the delivery agent acceptable                                                                                                     |

#### **Profactional services**

- 1. Various designs and sizes <u>candle holders</u> for selection.
- 2 Any color painted, cold, electroplating, laser, glazing candle jar model Processing cutter
- 3. Special package as shrink film, color gift box, white gift box, etc.
- 4. We are exclusive of employees for quality control
- 5. We have a professional workshop and warehouse for ensure delivery time