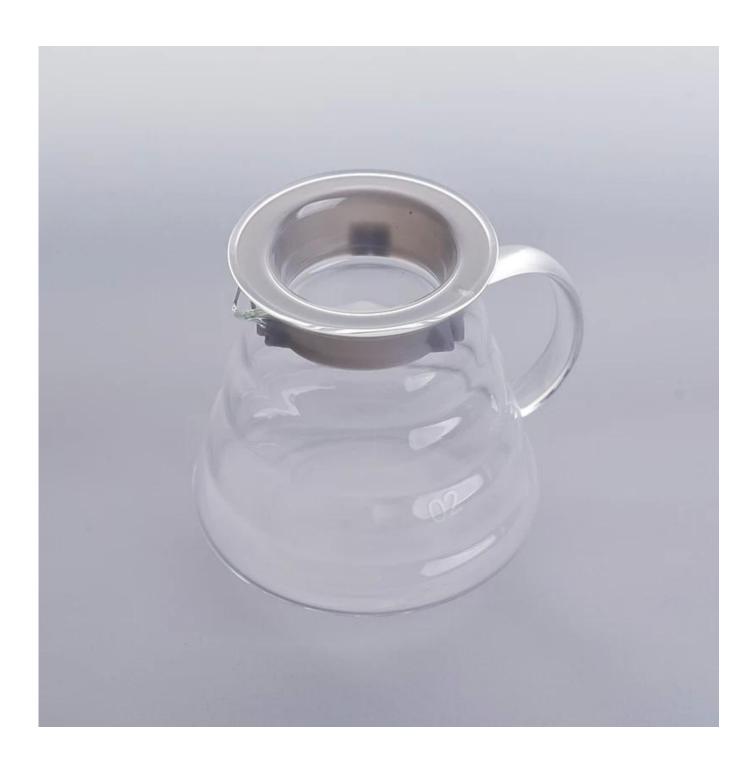

## Heat resistant borosilicate glass pot for coffee water

| Product Details  |                                                                                                                                                                                                                  |
|------------------|------------------------------------------------------------------------------------------------------------------------------------------------------------------------------------------------------------------|
| Item No          | SGDS18012804                                                                                                                                                                                                     |
| Size             | Top dia:85mm Bottom dia:70mm Max dia:135mm Height:120mm Weight:250g Capacity:500ml                                                                                                                               |
| Capacity         | 300ml, 500ml, 700ml, 1000ml are available                                                                                                                                                                        |
| Material         | Borosilicate Glass Material                                                                                                                                                                                      |
| Craft            | Hand Made                                                                                                                                                                                                        |
| Sample           | Free within 7days                                                                                                                                                                                                |
| Terms of payment | 30% deposit by T/T in advance and the balance after showing copy of L/C                                                                                                                                          |
| Certification    | Food Safe, Dish washer test, FDA, LFGB                                                                                                                                                                           |
| For your choice  | 1, Any logo printing on glass body 2, Any color painted, frosted, electroplating, logo laser for the finish 3, Special packing like shrink wrap, color gift box, white box etc 4, Any shape, size meet your need |