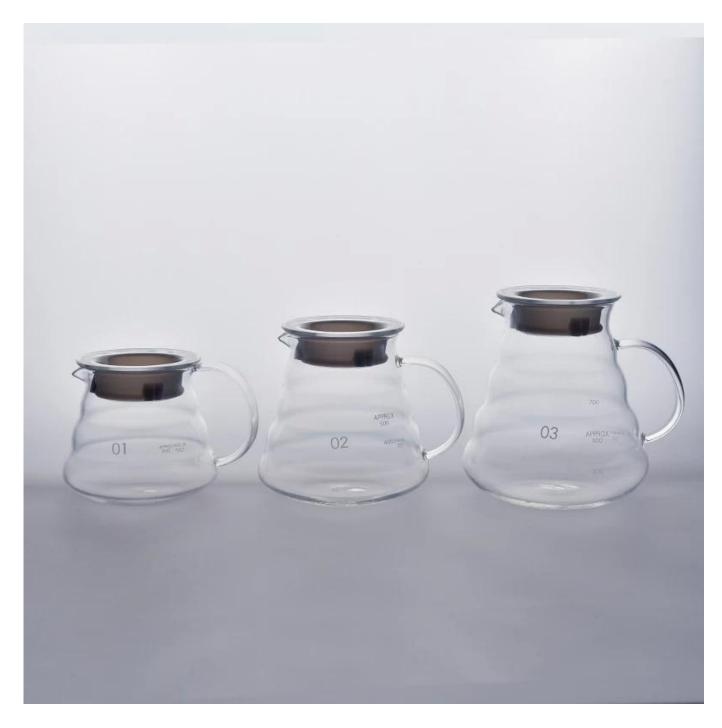

## Heat resistant borosilicate glass pot for coffee water

| Product Details  |                                                                                                                                                                                                                  |
|------------------|------------------------------------------------------------------------------------------------------------------------------------------------------------------------------------------------------------------|
| Item No          | SGDS18012804                                                                                                                                                                                                     |
| Size             | Top dia:85mm Bottom dia:70mm Max dia:135mm Height:120mm Weight:250g Capacity:500ml                                                                                                                               |
| Capacity         | 300ml, 500ml, 700ml, 1000ml are available                                                                                                                                                                        |
| Material         | Borosilicate Glass Material                                                                                                                                                                                      |
| Craft            | Hand Made                                                                                                                                                                                                        |
| Sample           | Free within 7days                                                                                                                                                                                                |
| Terms of payment | 30% deposit by T/T in advance and the balance after showing copy of L/C                                                                                                                                          |
| Certification    | Food Safe, Dish washer test, FDA, LFGB                                                                                                                                                                           |
| For your choice  | 1, Any logo printing on glass body 2, Any color painted, frosted, electroplating, logo laser for the finish 3, Special packing like shrink wrap, color gift box, white box etc 4, Any shape, size meet your need |