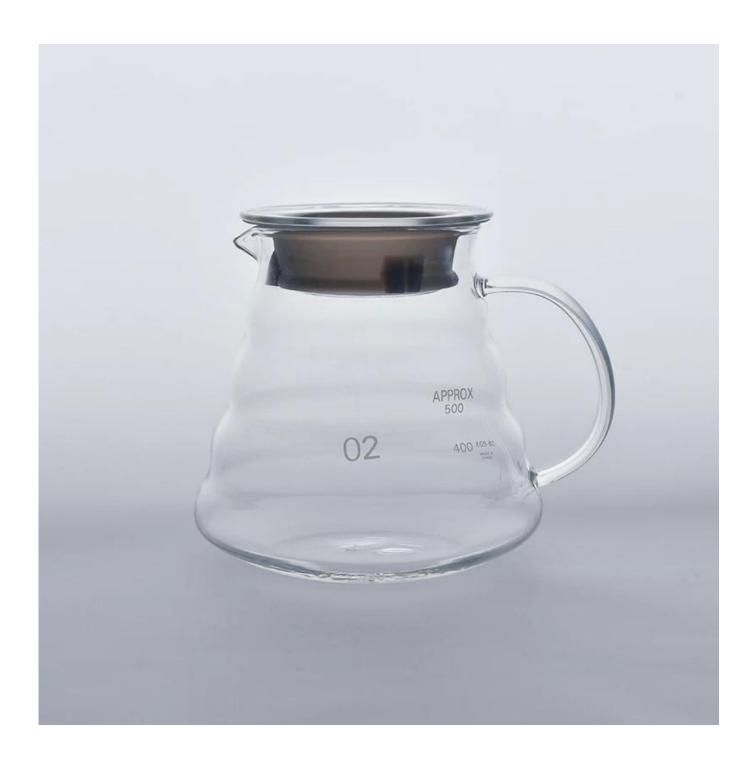

## Heat resistant borosilicate glass pot for coffee water

| Product Details  |                                                                                                                                                                                                                  |
|------------------|------------------------------------------------------------------------------------------------------------------------------------------------------------------------------------------------------------------|
| Item No          | SGDS18012804                                                                                                                                                                                                     |
| Size             | Top dia:85mm Bottom dia:70mm Max dia:135mm Height:120mm Weight:250g Capacity:500ml                                                                                                                               |
| Capacity         | 300ml, 500ml, 700ml, 1000ml are available                                                                                                                                                                        |
| Material         | Borosilicate Glass Material                                                                                                                                                                                      |
| Craft            | Hand Made                                                                                                                                                                                                        |
| Sample           | Free within 7days                                                                                                                                                                                                |
| Terms of payment | 30% deposit by T/T in advance and the balance after showing copy of L/C                                                                                                                                          |
| Certification    | Food Safe, Dish washer test, FDA, LFGB                                                                                                                                                                           |
| For your choice  | 1, Any logo printing on glass body 2, Any color painted, frosted, electroplating, logo laser for the finish 3, Special packing like shrink wrap, color gift box, white box etc 4, Any shape, size meet your need |