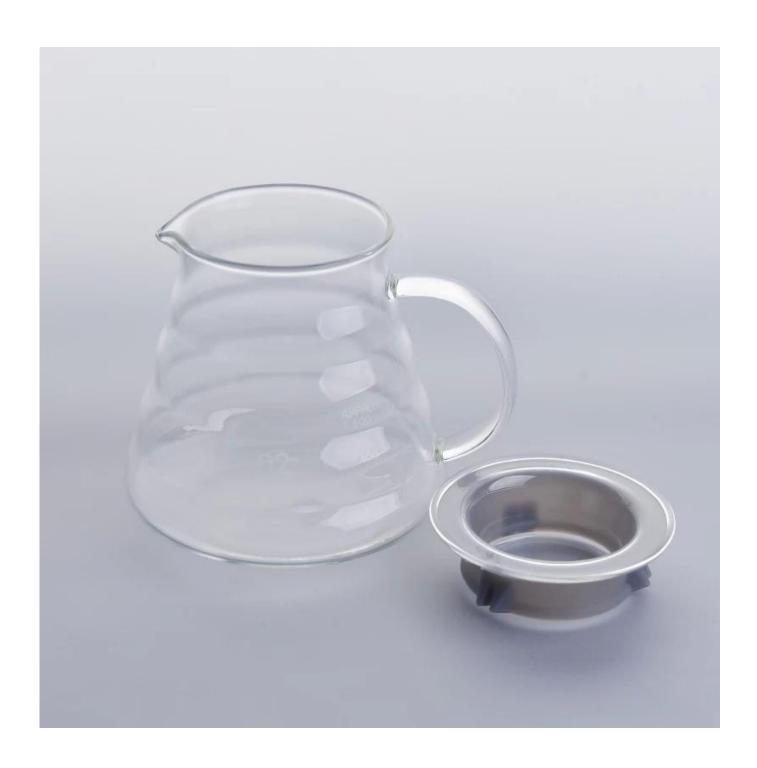

## Heat resistant borosilicate glass pot for coffee water

| Product Details  |                                                                                                                                                                                                                  |
|------------------|------------------------------------------------------------------------------------------------------------------------------------------------------------------------------------------------------------------|
| Item No          | SGDS18012804                                                                                                                                                                                                     |
| Size             | Top dia:85mm Bottom dia:70mm Max dia:135mm Height:120mm Weight:250g Capacity:500ml                                                                                                                               |
| Capacity         | 300ml, 500ml, 700ml, 1000ml are available                                                                                                                                                                        |
| Material         | Borosilicate Glass Material                                                                                                                                                                                      |
| Craft            | Hand Made                                                                                                                                                                                                        |
| Sample           | Free within 7days                                                                                                                                                                                                |
| Terms of payment | 30% deposit by T/T in advance and the balance after showing copy of L/C                                                                                                                                          |
| Certification    | Food Safe, Dish washer test, FDA, LFGB                                                                                                                                                                           |
| For your choice  | 1, Any logo printing on glass body 2, Any color painted, frosted, electroplating, logo laser for the finish 3, Special packing like shrink wrap, color gift box, white box etc 4, Any shape, size meet your need |