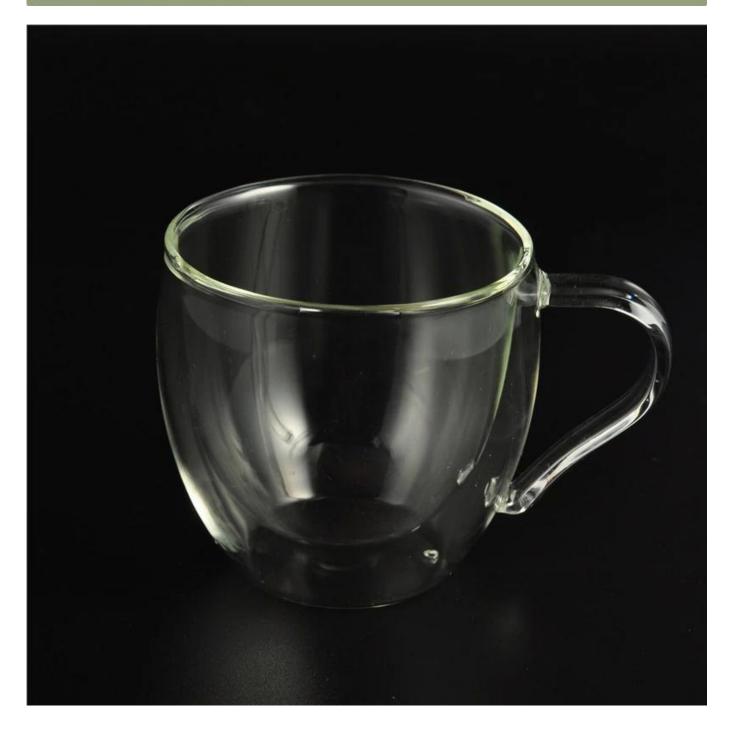

# Heat resistant borosilicate glass double wall coffee cup

| Our Services     |                                                                                                                    |
|------------------|--------------------------------------------------------------------------------------------------------------------|
| Shipment         | By sea, by air, by Express and your shipping agent is acceptable                                                   |
| Delivery time    | Within 35 days after the sample and order confirmed                                                                |
| Product Capacity | 500,000~1,000,000 pcs per month                                                                                    |
| Packing          | Normal packing, 24or 36pcs into export carton, carton with cardboard divider                                       |
| Samples time     | <ol> <li>5 days if at exit shaped and size of glass</li> <li>15 days if need new shape or size of glass</li> </ol> |
| Craft            | Mouth blown                                                                                                        |
| Color            | Clear                                                                                                              |
| Material         | borosilicate glass                                                                                                 |
| ltem No.         | SGDS16030722                                                                                                       |

# **Product features**

1. The double wall glass cup is a great innovation. The glasses is made of borosilicate glass, which is elegant, bright, thin, light, handy and heat-resistant.

2. Its unique double wall design creates a highly effective layer of insulation that keeps hot drinks hot without burning your fingers and cold drinks cold without the messy condensation. And it can withstand -20° to 150°.

3. The glasses are available in a variety of sizes to perfectly frame espressos, cappuccinos, beer and iced drinks, forever eliminating the need for a coaster.