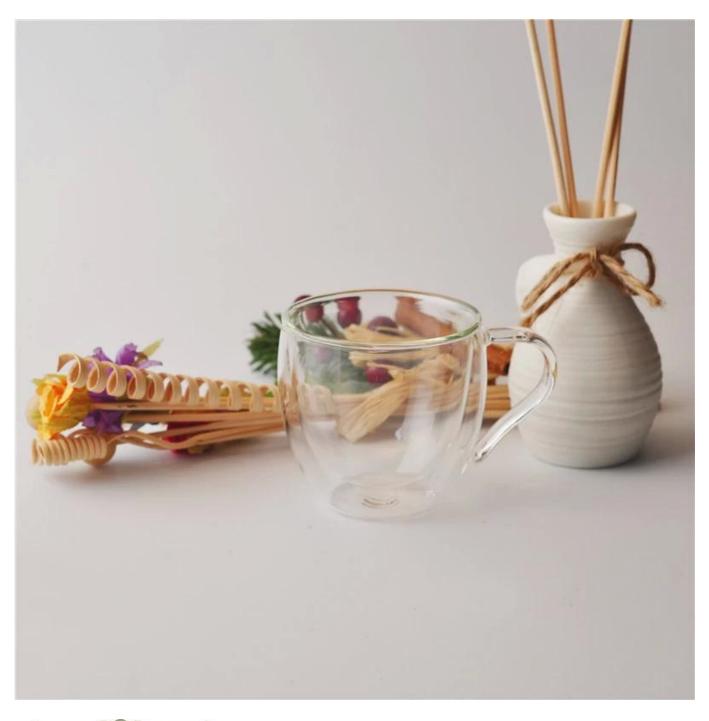

# Heat resistant borosilicate glass double wall coffee cup

| Our Services     |                                                                                                                    |
|------------------|--------------------------------------------------------------------------------------------------------------------|
| Shipment         | By sea, by air, by Express and your shipping agent is acceptable                                                   |
| Delivery time    | Within 35 days after the sample and order confirmed                                                                |
| Product Capacity | 500,000~1,000,000 pcs per month                                                                                    |
| Packing          | Normal packing, 24or 36pcs into export carton, carton with cardboard divider                                       |
| Samples time     | <ol> <li>5 days if at exit shaped and size of glass</li> <li>15 days if need new shape or size of glass</li> </ol> |
| Craft            | Mouth blown                                                                                                        |
| Color            | Clear                                                                                                              |
| Material         | borosilicate glass                                                                                                 |
| ltem No.         | SGDS16030722                                                                                                       |

# **Product features**

1. The double wall glass cup is a great innovation. The glasses is made of borosilicate glass, which is elegant, bright, thin, light, handy and heat-resistant.

2. Its unique double wall design creates a highly effective layer of insulation that keeps hot drinks hot without burning your fingers and cold drinks cold without the messy condensation. And it can withstand -20° to 150°.

3. The glasses are available in a variety of sizes to perfectly frame espressos, cappuccinos, beer and iced drinks, forever eliminating the need for a coaster.