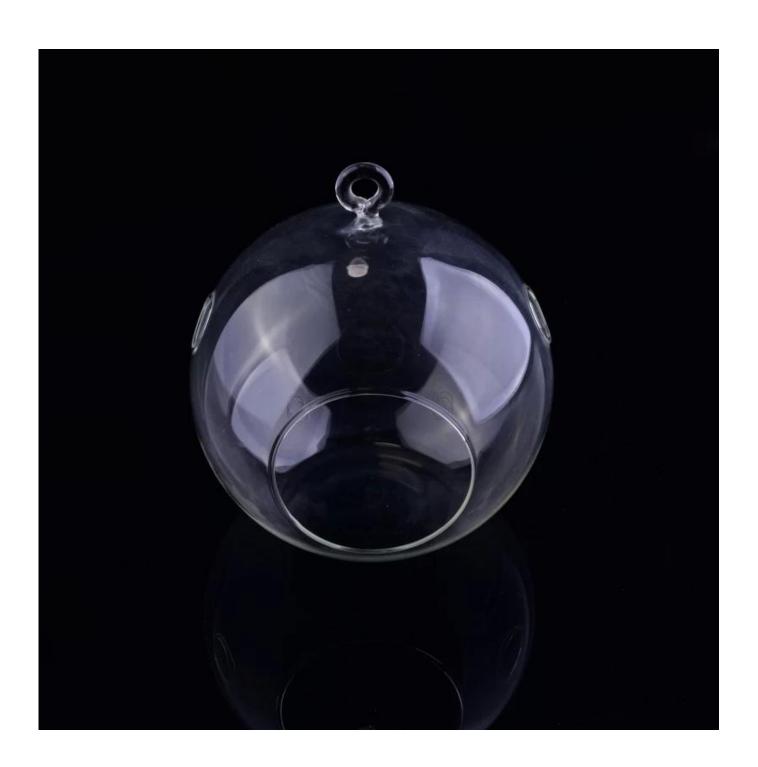

## Hanging glass vase tealight holder

| Item No.         | SGDS16103106                                                                                                                                   |
|------------------|------------------------------------------------------------------------------------------------------------------------------------------------|
| Material         | Borosilicate glass                                                                                                                             |
| Process          | Hand made                                                                                                                                      |
| Samples time     | 1. 5 days if at exist shaped and size of glass                                                                                                 |
|                  | 2. 15 days if need new shape or size of glass                                                                                                  |
| Packing          | Normal packing,4 pcs into inner box, 48 pcs per carton                                                                                         |
| Product Capacity | 500,000~1,000,000 pcs per month                                                                                                                |
| Delivery time    | Within 35 days after the sample and order confirmed                                                                                            |
| Payment terms    | 30% deposit by T/T in advance and the balance against the copy of B/L                                                                          |
| Shipment         | By sea, by air, by Express and your shipping agent is acceptable                                                                               |
| Product Features | <ol> <li>Hand made borosilicate glass with high quality</li> <li>Suitable for used in hotel, home, etc.</li> <li>It is eco-friendly</li> </ol> |
|                  | Different designs and sizes for choice                                                                                                         |
| For your choices | 2 .Any color painted, frost, electroplate, pattern laser carver processing                                                                     |
|                  | 3. Special package like shrink wrap, color gift box, white gift box etc.                                                                       |
|                  | 4. We have exclusive workers for quality control  5. We have professional workshop and warehouse to ensure the delivery time                   |