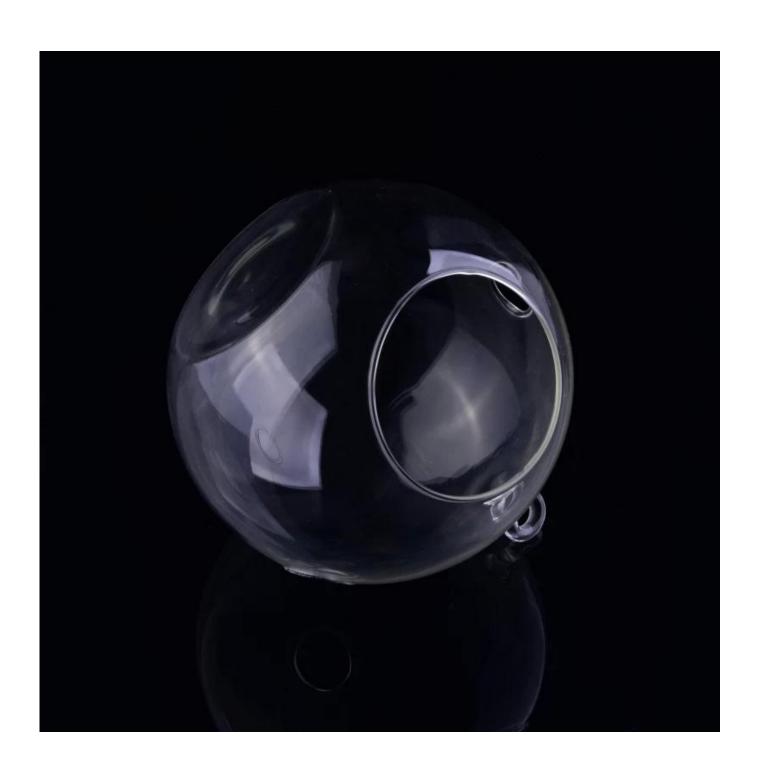

## Hanging glass vase tealight holder

| Item No.         | SGDS16103106                                                                                                                                   |
|------------------|------------------------------------------------------------------------------------------------------------------------------------------------|
| Material         | Borosilicate glass                                                                                                                             |
| Process          | Hand made                                                                                                                                      |
| Samples time     | 1. 5 days if at exist shaped and size of glass                                                                                                 |
|                  | 2. 15 days if need new shape or size of glass                                                                                                  |
| Packing          | Normal packing,4 pcs into inner box, 48 pcs per carton                                                                                         |
| Product Capacity | 500,000~1,000,000 pcs per month                                                                                                                |
| Delivery time    | Within 35 days after the sample and order confirmed                                                                                            |
| Payment terms    | 30% deposit by T/T in advance and the balance against the copy of B/L                                                                          |
| Shipment         | By sea, by air, by Express and your shipping agent is acceptable                                                                               |
| Product Features | <ol> <li>Hand made borosilicate glass with high quality</li> <li>Suitable for used in hotel, home, etc.</li> <li>It is eco-friendly</li> </ol> |
|                  | Different designs and sizes for choice                                                                                                         |
| For your choices | 2 .Any color painted, frost, electroplate, pattern laser carver processing                                                                     |
|                  | 3. Special package like shrink wrap, color gift box, white gift box etc.                                                                       |
|                  | 4. We have exclusive workers for quality control  5. We have professional workshop and warehouse to ensure the delivery time                   |