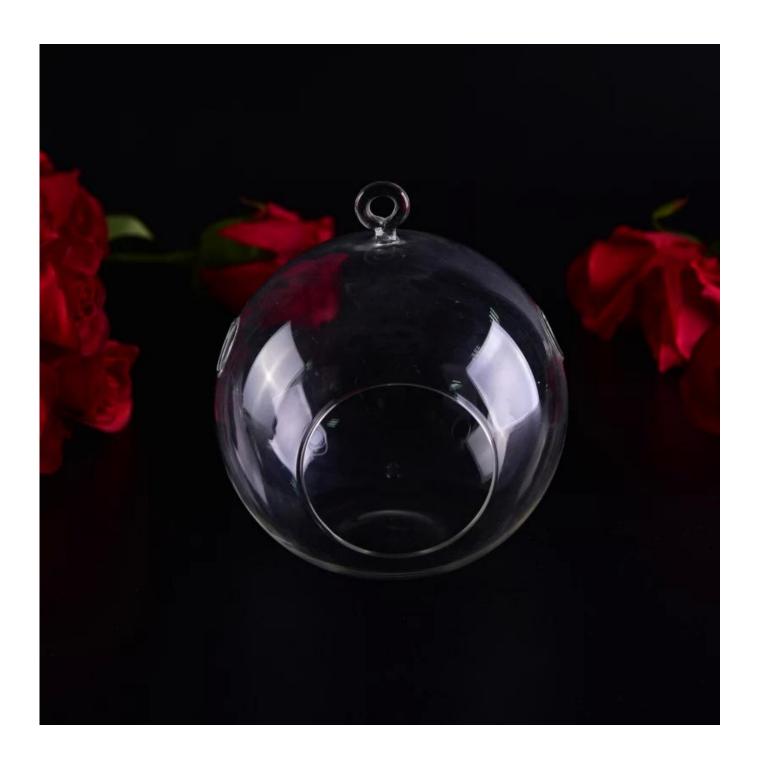

## Hanging glass vase tealight holder

| Item No.         | SGDS16103106                                                                                                                                   |
|------------------|------------------------------------------------------------------------------------------------------------------------------------------------|
| Material         | Borosilicate glass                                                                                                                             |
| Process          | Hand made                                                                                                                                      |
| Samples time     | 1. 5 days if at exist shaped and size of glass                                                                                                 |
|                  | 2. 15 days if need new shape or size of glass                                                                                                  |
| Packing          | Normal packing,4 pcs into inner box, 48 pcs per carton                                                                                         |
| Product Capacity | 500,000~1,000,000 pcs per month                                                                                                                |
| Delivery time    | Within 35 days after the sample and order confirmed                                                                                            |
| Payment terms    | 30% deposit by T/T in advance and the balance against the copy of B/L                                                                          |
| Shipment         | By sea, by air, by Express and your shipping agent is acceptable                                                                               |
| Product Features | <ol> <li>Hand made borosilicate glass with high quality</li> <li>Suitable for used in hotel, home, etc.</li> <li>It is eco-friendly</li> </ol> |
|                  | Different designs and sizes for choice                                                                                                         |
| For your choices | 2 .Any color painted, frost, electroplate, pattern laser carver processing                                                                     |
|                  | 3. Special package like shrink wrap, color gift box, white gift box etc.                                                                       |
|                  | 4. We have exclusive workers for quality control  5. We have professional workshop and warehouse to ensure the delivery time                   |