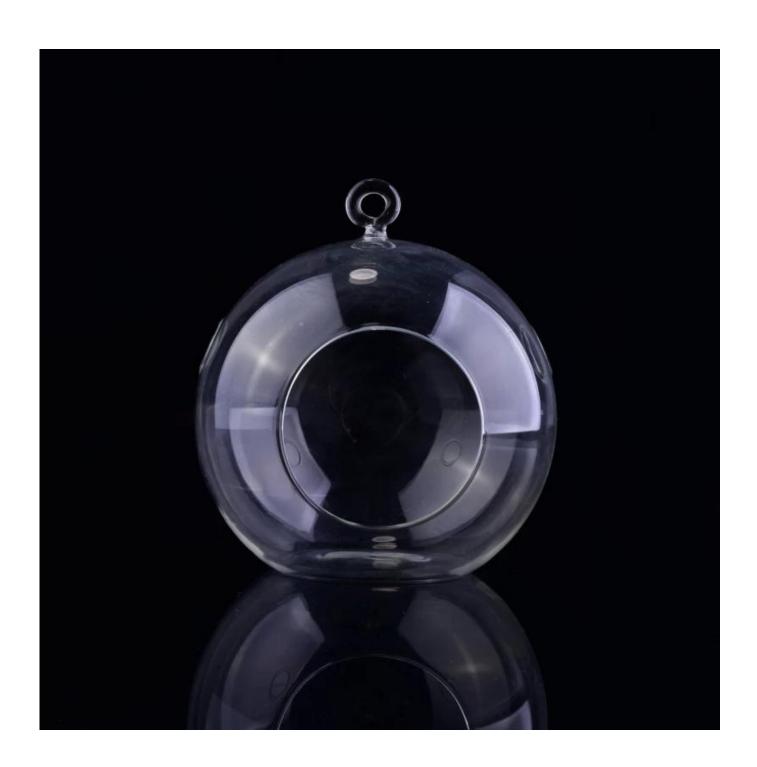

## Hanging glass vase tealight holder

| Item No.         | SGDS16103106                                                                                                                                   |
|------------------|------------------------------------------------------------------------------------------------------------------------------------------------|
| Material         | Borosilicate glass                                                                                                                             |
| Process          | Hand made                                                                                                                                      |
| Samples time     | 1. 5 days if at exist shaped and size of glass                                                                                                 |
|                  | 2. 15 days if need new shape or size of glass                                                                                                  |
| Packing          | Normal packing,4 pcs into inner box, 48 pcs per carton                                                                                         |
| Product Capacity | 500,000~1,000,000 pcs per month                                                                                                                |
| Delivery time    | Within 35 days after the sample and order confirmed                                                                                            |
| Payment terms    | 30% deposit by T/T in advance and the balance against the copy of B/L                                                                          |
| Shipment         | By sea, by air, by Express and your shipping agent is acceptable                                                                               |
| Product Features | <ol> <li>Hand made borosilicate glass with high quality</li> <li>Suitable for used in hotel, home, etc.</li> <li>It is eco-friendly</li> </ol> |
|                  | Different designs and sizes for choice                                                                                                         |
| For your choices | 2 .Any color painted, frost, electroplate, pattern laser carver processing                                                                     |
|                  | 3. Special package like shrink wrap, color gift box, white gift box etc.                                                                       |
|                  | 4. We have exclusive workers for quality control  5. We have professional workshop and warehouse to ensure the delivery time                   |