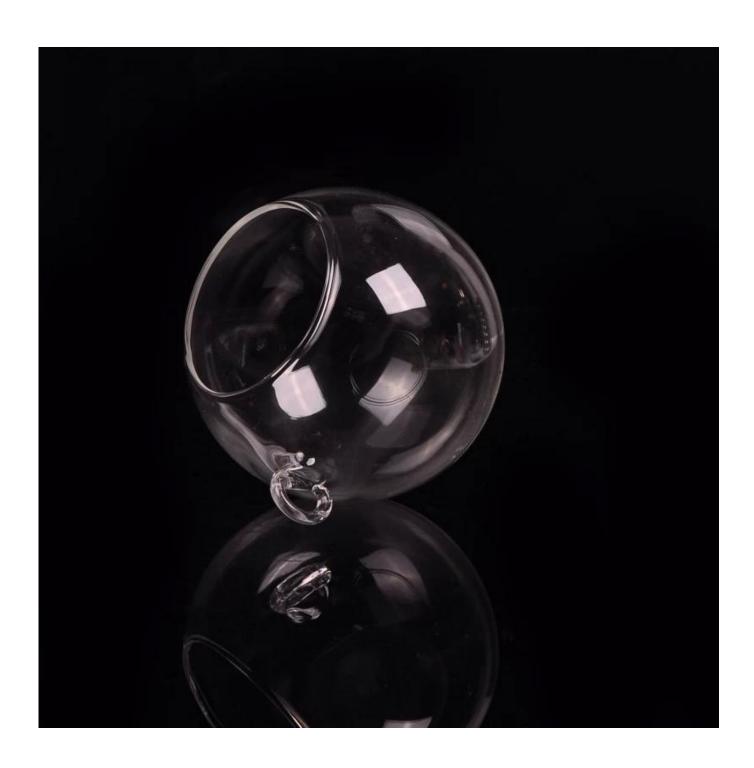

| 3. It is eco-friendly                                                      |
|                  | 4. Meet FDA test & CA 65 test                                              |
|                  | 1. Different designs and sizes for choice                                  |
|                  | 2 .Any color painted, frost, electroplate, pattern laser carver processing |
| For your choices | 3. Special package like shrink wrap, color gift box, white gift box etc.   |
|                  | 4. We have exclusive workers for quality control                           |
|                  | 5. We have professional workshop and warehouse to ensure the delivery time |
|                  |                                                                            |

More Product Pictures









# Borosilicate glass



## Similar Products Link



Special borosilicate glass cup



Double wall glass beverage glass



Borosilicate double wall drinking glass

















Factory Show





#### The features of month blown glass

- 1. Its advantage including abundance sculpt, technics, surface effects, color etc.
- 2. The quality is difficult control and the tolerance of the size, weight and shape are bigger.
- 3. The price is high and the product is limited for the special technic glass.

### Method of application

- 1. Using it under guide of the adult
- 2. Washing it with clean or boiling water before usage
- 3. No touching the rim of glass cup,try to take the bottom or the handle of it

### **Cautions**

- 1. Beer, red wine, white wine, beverage or hot water not be too full