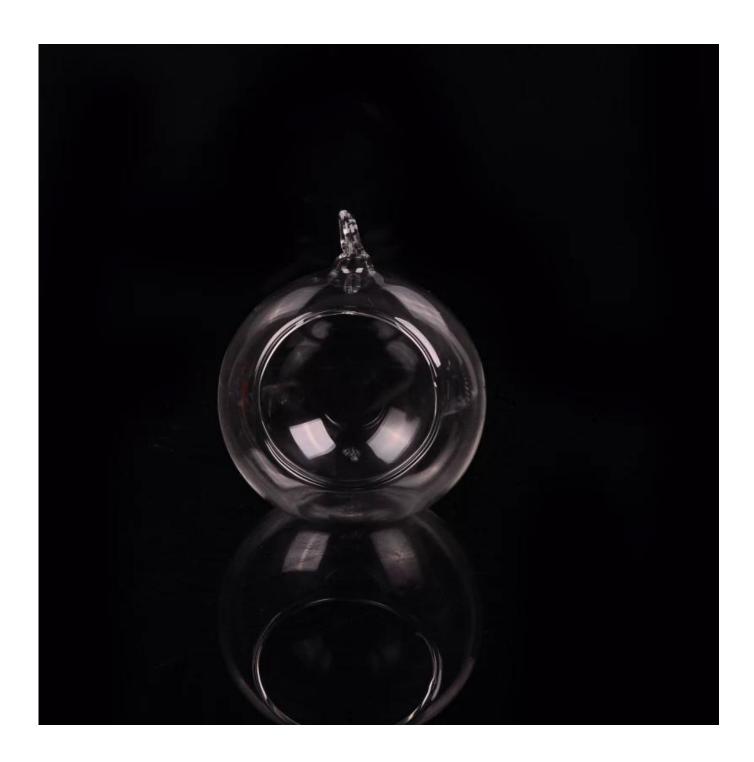

# Hanging glass ball tealight holder

| 18.00 mills (65  |                                                                            |
|------------------|----------------------------------------------------------------------------|
| Product De       | tails                                                                      |
| Item No.         | SGASM15060604                                                              |
| Material         | Borosilicate glass                                                         |
| Process          | Hand made                                                                  |
| Samples time     | 1. 5 days if at exist shaped and size of glass                             |
|                  | 2. 15 days if need new shape or size of glass                              |
| Packing          | Normal packing,4 pcs into inner box, 48 pcs per carton                     |
| Product Capacity | 500,000~1,000,000 pcs per month                                            |
| Delivery time    | Within 35 days after the sample and order confirmed                        |
| Payment terms    | 30% deposit by T/T in advance and the balance against the copy of B/L      |
| Shipment         | By sea, by air, by Express and your shipping agent is acceptable           |
| Product Features | 1. Hand made <b>borosilicate glass</b> with high quality                   |
|                  | 2. Suitable for used in hotel, home, etc.                                  |
|                  | 3. It is eco-friendly                                                      |
|                  | 4. Meet FDA test & CA 65 test                                              |
|                  | 1. Different designs and sizes for choice                                  |
|                  | 2 .Any color painted, frost, electroplate, pattern laser carver processing |
| For your choices | 3. Special package like shrink wrap, color gift box, white gift box etc.   |
|                  | 4. We have exclusive workers for quality control                           |
|                  | 5. We have professional workshop and warehouse to ensure the delivery time |
|                  |                                                                            |

More Product Pictures