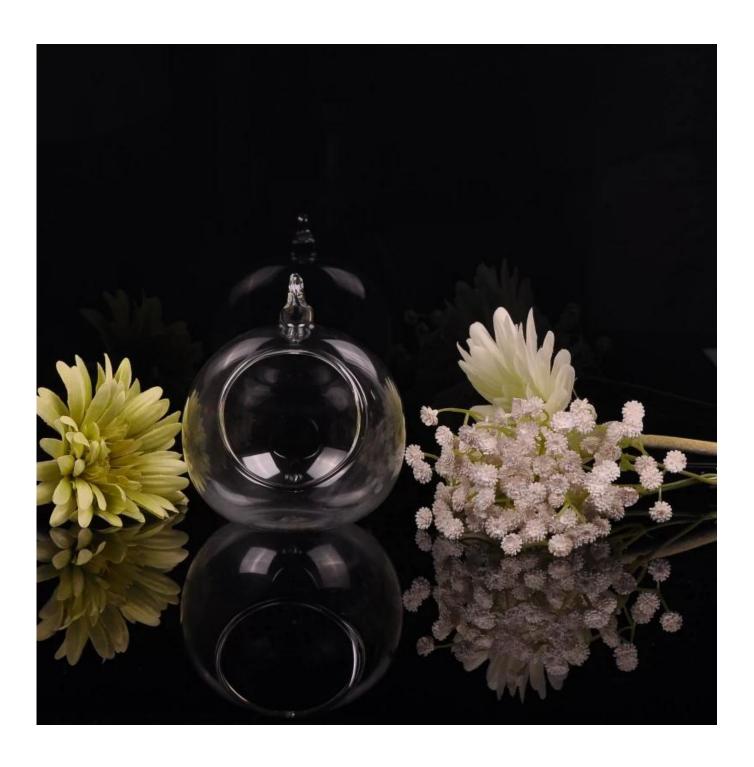

| 3. It is eco-friendly                                                      |
|                  | 4. Meet FDA test & CA 65 test                                              |
|                  | 1. Different designs and sizes for choice                                  |
|                  | 2 .Any color painted, frost, electroplate, pattern laser carver processing |
| For your choices | 3. Special package like shrink wrap, color gift box, white gift box etc.   |
|                  | 4. We have exclusive workers for quality control                           |
|                  | 5. We have professional workshop and warehouse to ensure the delivery time |
|                  |                                                                            |

More Product Pictures









# Borosilicate glass



## Similar Products Link



Special borosilicate glass cup



Double wall glass beverage glass



Borosilicate double wall drinking glass

















Factory Show





#### The features of month blown glass

- 1. Its advantage including abundance sculpt, technics, surface effects, color etc.
- 2. The quality is difficult control and the tolerance of the size, weight and shape are bigger.
- 3. The price is high and the product is limited for the special technic glass.

### Method of application

- 1. Using it under guide of the adult
- 2. Washing it with clean or boiling water before usage
- 3. No touching the rim of glass cup,try to take the bottom or the handle of it

### **Cautions**

- 1. Beer, red wine, white wine, beverage or hot water not be too full
-