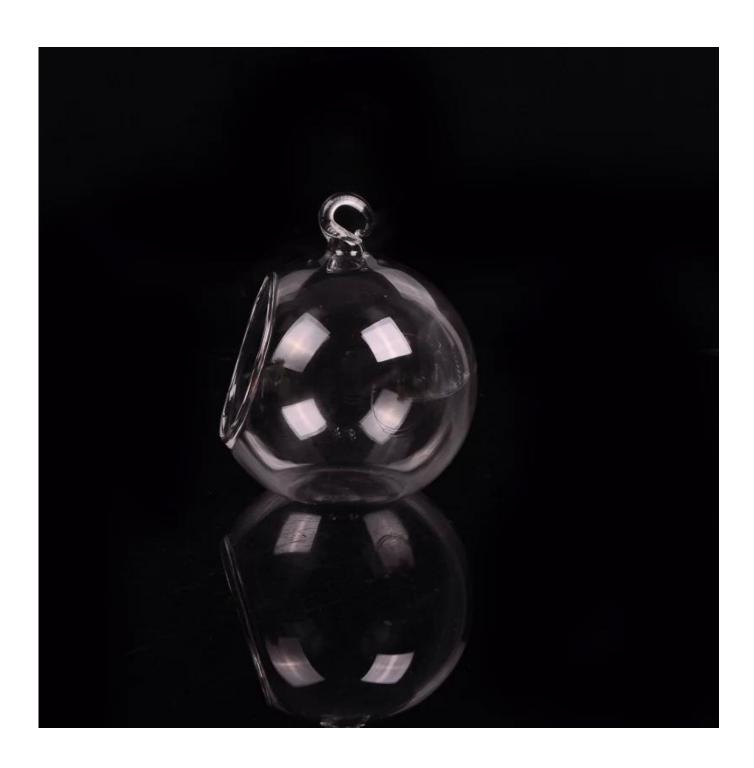

| 3. It is eco-friendly                                                      |
|                  | 4. Meet FDA test & CA 65 test                                              |
|                  | 1. Different designs and sizes for choice                                  |
|                  | 2 .Any color painted, frost, electroplate, pattern laser carver processing |
| For your choices | 3. Special package like shrink wrap, color gift box, white gift box etc.   |
|                  | 4. We have exclusive workers for quality control                           |
|                  | 5. We have professional workshop and warehouse to ensure the delivery time |
|                  |                                                                            |

More Product Pictures









# Borosilicate glass



## Similar Products Link



Special borosilicate glass cup



Double wall glass beverage glass



Borosilicate double wall drinking glass

















Factory Show





#### The features of month blown glass

- 1. Its advantage including abundance sculpt, technics, surface effects, color etc.
- 2. The quality is difficult control and the tolerance of the size, weight and shape are bigger.
- 3. The price is high and the product is limited for the special technic glass.

### Method of application

- 1. Using it under guide of the adult
- 2. Washing it with clean or boiling water before usage
- 3. No touching the rim of glass cup,try to take the bottom or the handle of it

### **Cautions**

- 1. Beer, red wine, white wine, beverage or hot water not be too ful