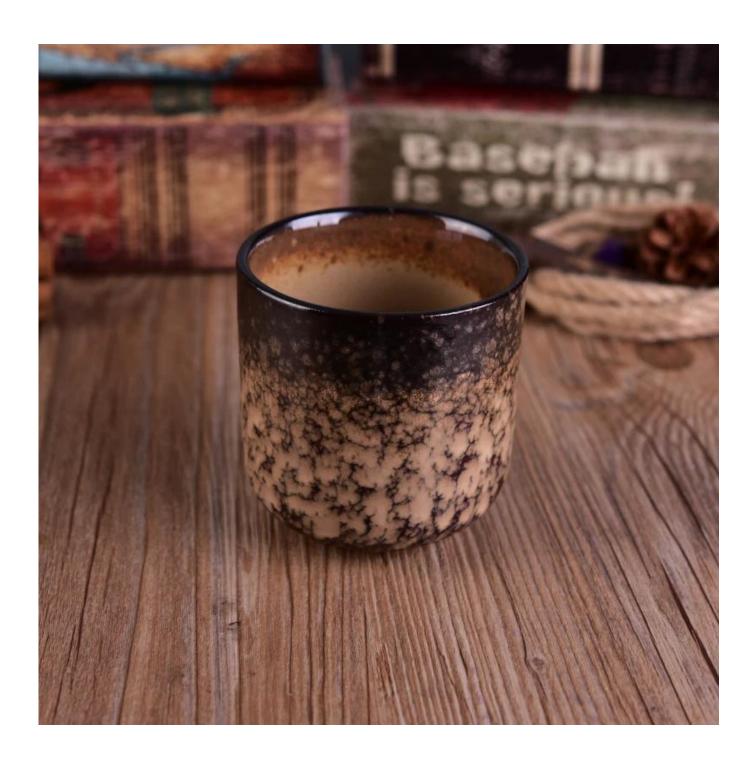

## Handmade round bottom ceramic spots candle jar

### Product Details

COME CALL

| Item number.     | SGWQ17010629                                                                                                                                                                                                                                                                                      |
|------------------|---------------------------------------------------------------------------------------------------------------------------------------------------------------------------------------------------------------------------------------------------------------------------------------------------|
| Material         | Ceramic/porcelain                                                                                                                                                                                                                                                                                 |
| Handle           | Hand made candle holder                                                                                                                                                                                                                                                                           |
| Samples time     | <ol> <li>5 days if there is a form and size of the glass</li> <li>15 days, if you need a new shape and size glass</li> </ol>                                                                                                                                                                      |
| Packaging        | Normal packing, 4 pieces in inner box, 48 pieces in box                                                                                                                                                                                                                                           |
| Product Capacity | 500,000 ~ 1,000,000 pieces per month                                                                                                                                                                                                                                                              |
| Product Features | <ol> <li>Hand made <u>Votive candle holder</u> from high quality</li> <li>Suitable for use in hotel, house, wedding <u>ceramic candle holder</u> etc.</li> <li>Eco-friendly <u>candlestick</u>, unique shape <u>ceramic candle container</u>.</li> <li>Meet FDA test ;ASTM; CA 65 test</li> </ol> |
| Delivery time    | Within 35 days after the sample and in order confirmed                                                                                                                                                                                                                                            |
| Shipment         | By sea, by air, by express and the delivery agent acceptable                                                                                                                                                                                                                                      |