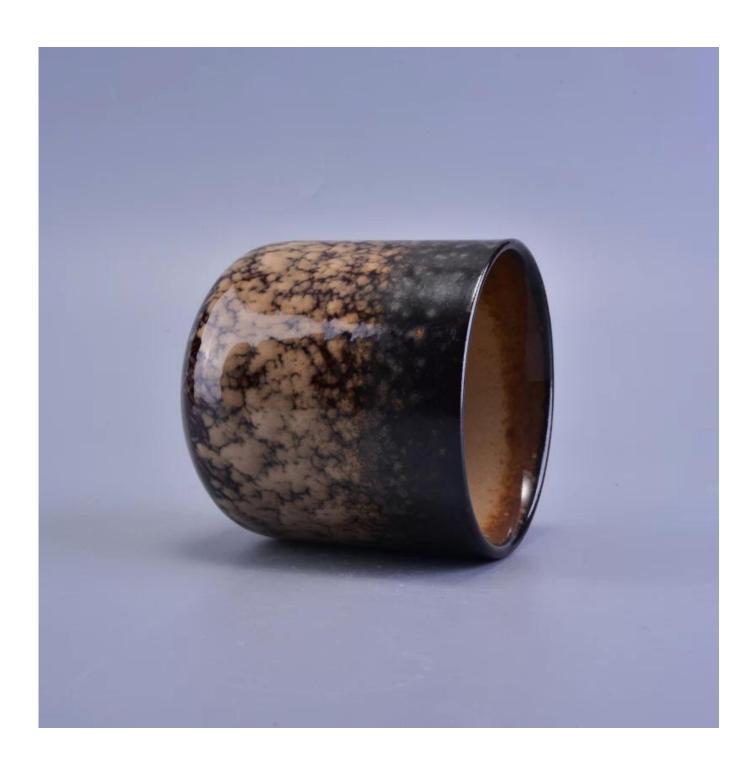

## Handmade round bottom ceramic spots candle jar

### Product Details

COME CALL

| Item number.     | SGWQ17010629                                                                                                                                                                                                                                                                                      |
|------------------|---------------------------------------------------------------------------------------------------------------------------------------------------------------------------------------------------------------------------------------------------------------------------------------------------|
| Material         | Ceramic/porcelain                                                                                                                                                                                                                                                                                 |
| Handle           | Hand made candle holder                                                                                                                                                                                                                                                                           |
| Samples time     | <ol> <li>5 days if there is a form and size of the glass</li> <li>15 days, if you need a new shape and size glass</li> </ol>                                                                                                                                                                      |
| Packaging        | Normal packing, 4 pieces in inner box, 48 pieces in box                                                                                                                                                                                                                                           |
| Product Capacity | 500,000 ~ 1,000,000 pieces per month                                                                                                                                                                                                                                                              |
| Product Features | <ol> <li>Hand made <u>Votive candle holder</u> from high quality</li> <li>Suitable for use in hotel, house, wedding <u>ceramic candle holder</u> etc.</li> <li>Eco-friendly <u>candlestick</u>, unique shape <u>ceramic candle container</u>.</li> <li>Meet FDA test ;ASTM; CA 65 test</li> </ol> |
| Delivery time    | Within 35 days after the sample and in order confirmed                                                                                                                                                                                                                                            |
| Shipment         | By sea, by air, by express and the delivery agent acceptable                                                                                                                                                                                                                                      |