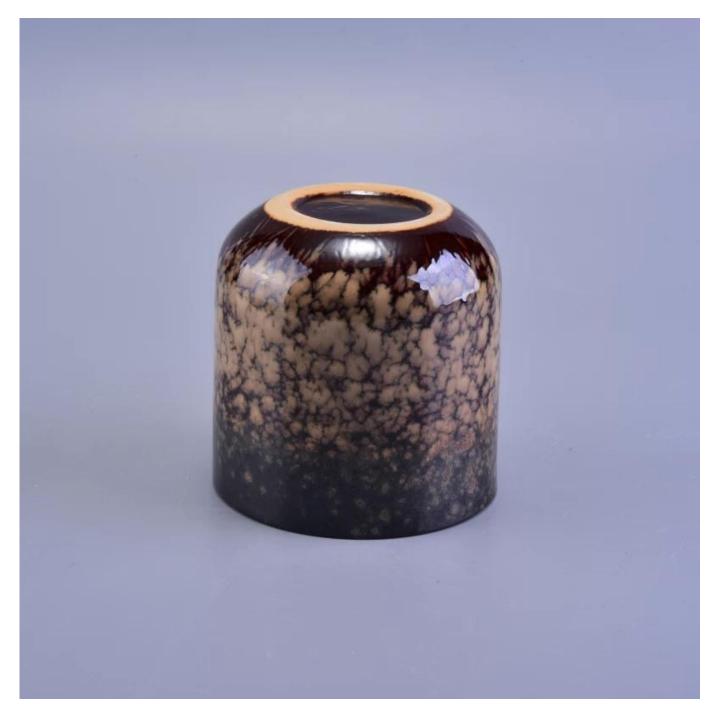

## Handmade round bottom ceramic spots candle jar

### Product Details

COME CALL

| Item number.     | SGWQ17010629                                                                                                                                                                                                                                                                                      |
|------------------|---------------------------------------------------------------------------------------------------------------------------------------------------------------------------------------------------------------------------------------------------------------------------------------------------|
| Material         | Ceramic/porcelain                                                                                                                                                                                                                                                                                 |
| Handle           | Hand made candle holder                                                                                                                                                                                                                                                                           |
| Samples time     | <ol> <li>5 days if there is a form and size of the glass</li> <li>15 days, if you need a new shape and size glass</li> </ol>                                                                                                                                                                      |
| Packaging        | Normal packing, 4 pieces in inner box, 48 pieces in box                                                                                                                                                                                                                                           |
| Product Capacity | 500,000 ~ 1,000,000 pieces per month                                                                                                                                                                                                                                                              |
| Product Features | <ol> <li>Hand made <u>Votive candle holder</u> from high quality</li> <li>Suitable for use in hotel, house, wedding <u>ceramic candle holder</u> etc.</li> <li>Eco-friendly <u>candlestick</u>, unique shape <u>ceramic candle container</u>.</li> <li>Meet FDA test ;ASTM; CA 65 test</li> </ol> |
| Delivery time    | Within 35 days after the sample and in order confirmed                                                                                                                                                                                                                                            |
| Shipment         | By sea, by air, by express and the delivery agent acceptable                                                                                                                                                                                                                                      |