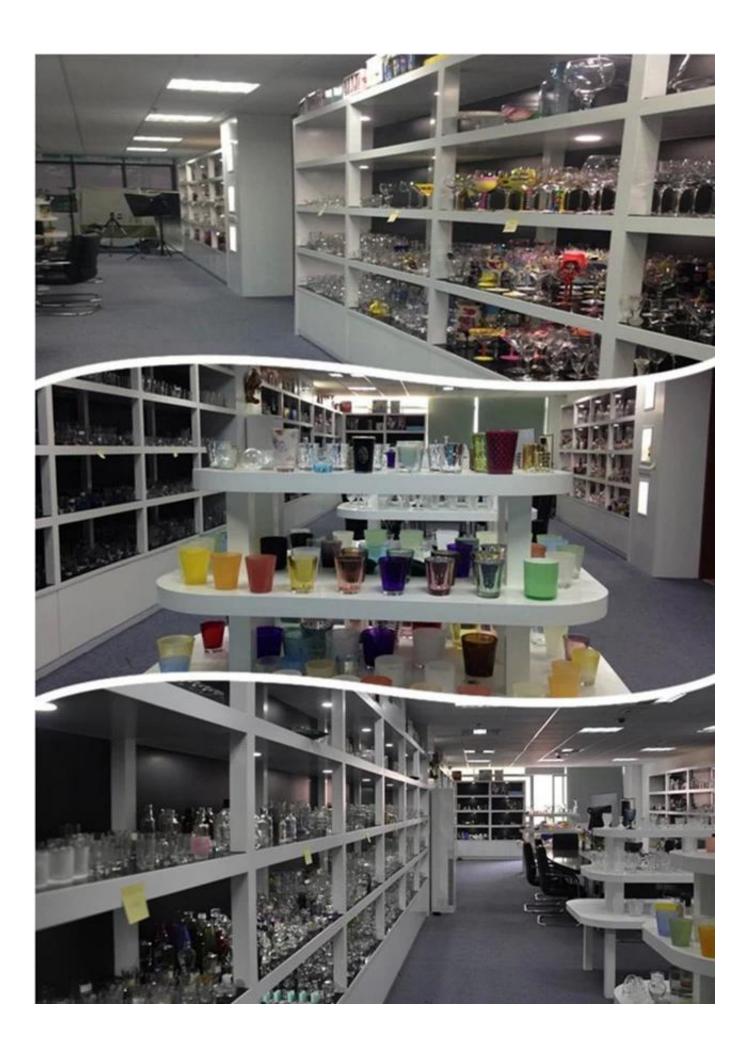

# Powerful Capacity

- · 4000+ items for choice
- 14.4 million PCS supply per month

| Item name       | Handmade crack lacquering cut glass diffuser bottle                                                                                                |
|-----------------|----------------------------------------------------------------------------------------------------------------------------------------------------|
| Item No.        | SGLYP16112302                                                                                                                                      |
| Size            | Top dia:2.5cm Bottom dia: 4.5cm Max dia:6.0cm Height: 11cm Weight:114 g Capacity: 164 ml                                                           |
| Material        | Glass                                                                                                                                              |
| Samples         | 1.5 days if at exist shape and size of products 2.15 days if need new shape and size of products                                                   |
| Packing         | Normal safety packing 24pcs/36pcs/48pcs etc. per export carton with egg divider                                                                    |
| MOQ             | 100000pcs                                                                                                                                          |
| Delivery time   | Within 35 days after order confirmed                                                                                                               |
| Payment terms   | 30% deposit by T/T in advance, the balance after showing the copy of B/L                                                                           |
| Product feature | 1.High quality and competitve prices 2.Meet FDA, SGS,LFGB etc. test 3.Eco-friendly 4.Widely apply to Wedding, party, home, bar etc. 5.Machine made |

### Factory Show

For more information, please visit our website:  $\underline{www.okcandle.com}$