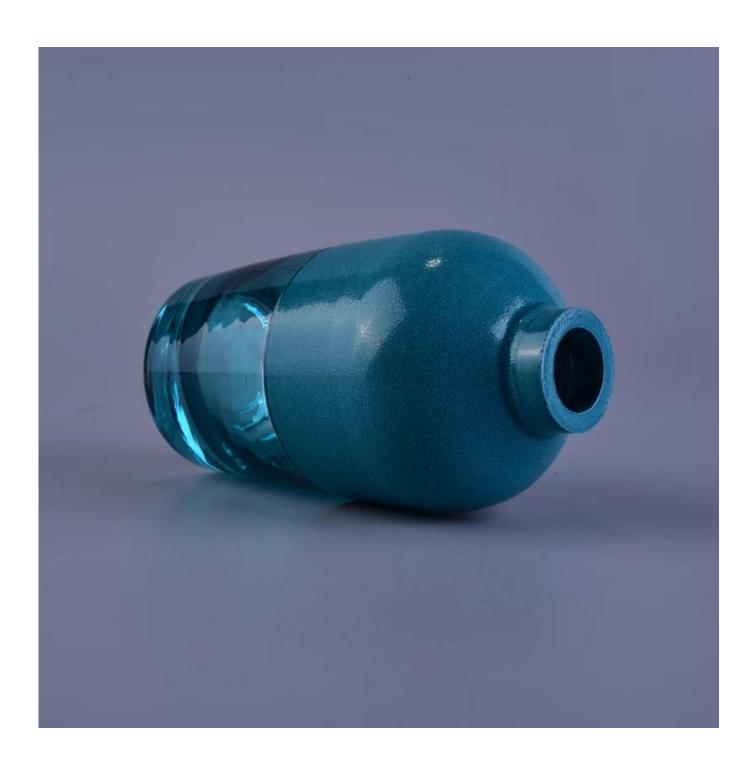

#### Handmade crack lacquering cut glass diffuser bottle

# Powerful Capacity

- · 4000+ items for choice
- 14.4 million PCS supply per month

| Item name       | Handmade crack lacquering cut glass diffuser bottle                                                                                                |
|-----------------|----------------------------------------------------------------------------------------------------------------------------------------------------|
| Item No.        | SGLYP16112302                                                                                                                                      |
| Size            | Top dia:2.5cm Bottom dia: 4.5cm Max dia:6.0cm Height: 11cm Weight:114 g Capacity: 164 ml                                                           |
| Material        | Glass                                                                                                                                              |
| Samples         | 1.5 days if at exist shape and size of products 2.15 days if need new shape and size of products                                                   |
| Packing         | Normal safety packing 24pcs/36pcs/48pcs etc. per export carton with egg divider                                                                    |
| MOQ             | 100000pcs                                                                                                                                          |
| Delivery time   | Within 35 days after order confirmed                                                                                                               |
| Payment terms   | 30% deposit by T/T in advance, the balance after showing the copy of B/L                                                                           |
| Product feature | 1.High quality and competitve prices 2.Meet FDA, SGS,LFGB etc. test 3.Eco-friendly 4.Widely apply to Wedding, party, home, bar etc. 5.Machine made |