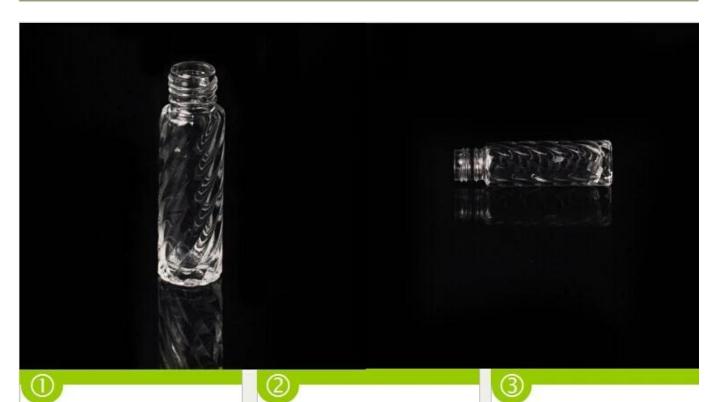

#### Handmade crack lacquering cut glass diffuser bottle

# Powerful Capacity

- · 4000+ items for choice
- 14.4 million PCS supply per month

| Item name       | Handmade crack lacquering cut glass diffuser bottle                                                                                                |
|-----------------|----------------------------------------------------------------------------------------------------------------------------------------------------|
| Item No.        | SGLYP16112302                                                                                                                                      |
| Size            | Top dia:2.5cm Bottom dia: 4.5cm Max dia:6.0cm Height: 11cm Weight:114 g Capacity: 164 ml                                                           |
| Material        | Glass                                                                                                                                              |
| Samples         | 1.5 days if at exist shape and size of products 2.15 days if need new shape and size of products                                                   |
| Packing         | Normal safety packing 24pcs/36pcs/48pcs etc. per export carton with egg divider                                                                    |
| MOQ             | 100000pcs                                                                                                                                          |
| Delivery time   | Within 35 days after order confirmed                                                                                                               |
| Payment terms   | 30% deposit by T/T in advance, the balance after showing the copy of B/L                                                                           |
| Product feature | 1.High quality and competitve prices 2.Meet FDA, SGS,LFGB etc. test 3.Eco-friendly 4.Widely apply to Wedding, party, home, bar etc. 5.Machine made |