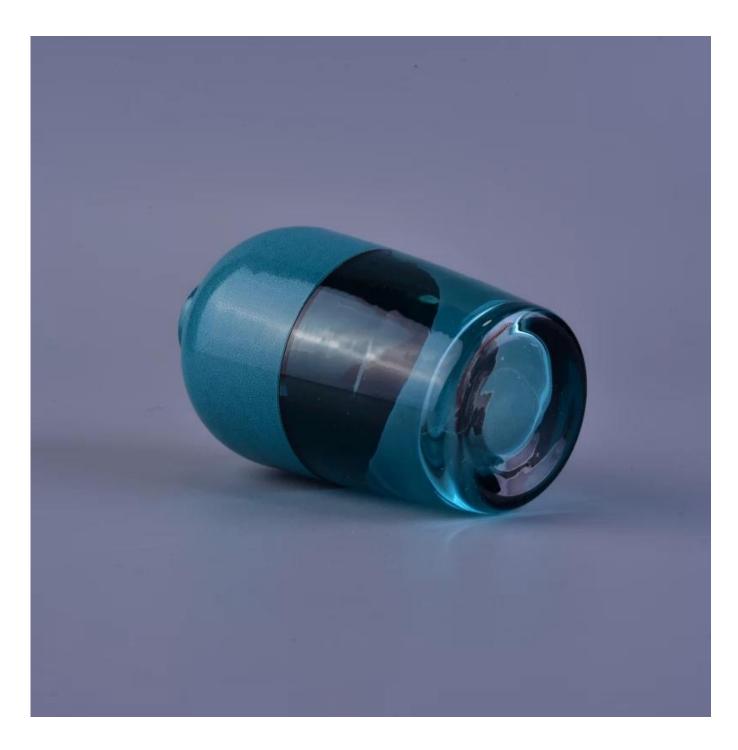

#### Handmade crack lacquering cut glass diffuser bottle

# Powerful Capacity

- · 4000+ items for choice
- 14.4 million PCS supply per month

| Item name       | Handmade crack lacquering cut glass diffuser bottle                                                                                                |
|-----------------|----------------------------------------------------------------------------------------------------------------------------------------------------|
| Item No.        | SGLYP16112302                                                                                                                                      |
| Size            | Top dia:2.5cm Bottom dia: 4.5cm Max dia:6.0cm Height: 11cm Weight:114 g Capacity: 164 ml                                                           |
| Material        | Glass                                                                                                                                              |
| Samples         | 1.5 days if at exist shape and size of products 2.15 days if need new shape and size of products                                                   |
| Packing         | Normal safety packing 24pcs/36pcs/48pcs etc. per export carton with egg divider                                                                    |
| MOQ             | 100000pcs                                                                                                                                          |
| Delivery time   | Within 35 days after order confirmed                                                                                                               |
| Payment terms   | 30% deposit by T/T in advance, the balance after showing the copy of B/L                                                                           |
| Product feature | 1.High quality and competitve prices 2.Meet FDA, SGS,LFGB etc. test 3.Eco-friendly 4.Widely apply to Wedding, party, home, bar etc. 5.Machine made |