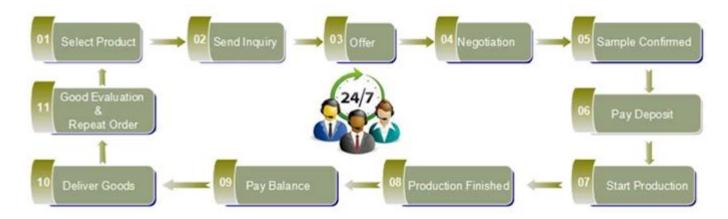

|
| MOQ             | 100000pcs                                                                                                                                          |
| Delivery time   | Within 35 days after order confirmed                                                                                                               |
| Payment terms   | 30% deposit by T/T in advance, the balance after showing the copy of B/L                                                                           |
| Product feature | 1.High quality and competitve prices 2.Meet FDA, SGS,LFGB etc. test 3.Eco-friendly 4.Widely apply to Wedding, party, home, bar etc. 5.Machine made |

































### Factory Show









For more information, please visit our website:  $\underline{www.okcandle.com}$