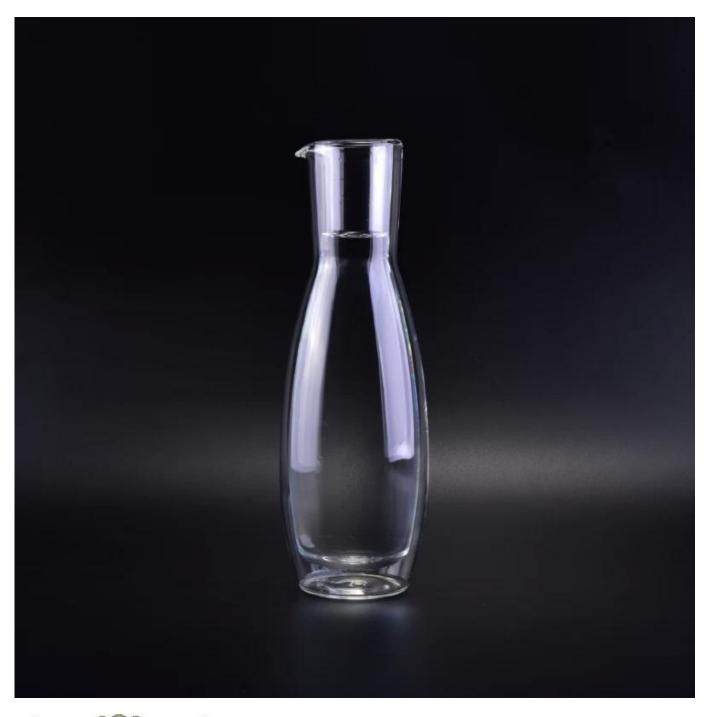

## Handmade clear borosilicate glass tea pot

| Product Details         |                                                                                                                                                                                                                                  |
|-------------------------|----------------------------------------------------------------------------------------------------------------------------------------------------------------------------------------------------------------------------------|
| ltem number.            | SGDS16110316                                                                                                                                                                                                                     |
| Material                | Handmade clear borosilicate glass tea pot                                                                                                                                                                                        |
| Craft & Deep processing | Hand made                                                                                                                                                                                                                        |
| Sample time             | <ol> <li>5 days if there is existing stock of this design.</li> <li>7 days, if you need a new design or size.</li> </ol>                                                                                                         |
| Features                | Borosilicate glass with inner wall decal printed     Pass food safety test and dishwasher safety test.                                                                                                                           |
| Functions               | <ul><li>1.Resistant to extreme heat and cold temperatures.</li><li>2.Stronger and more durable than conventional glass.</li><li>3. Both hot and cold drink availble on many occassions, like wedding, party ,bar, etc.</li></ul> |