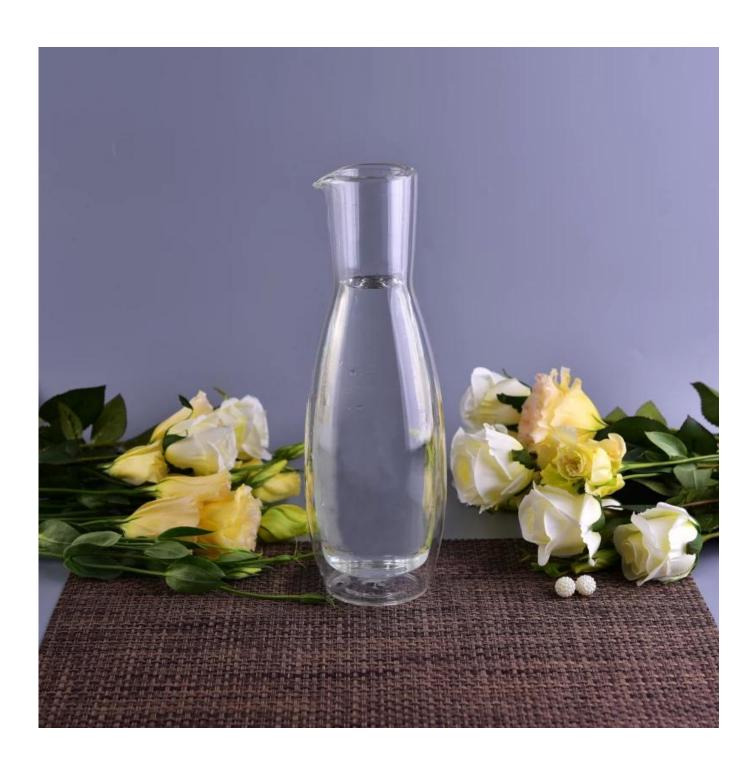

## Handmade clear borosilicate glass tea pot

| Product Details         |                                                                                                                                                                                                                                  |
|-------------------------|----------------------------------------------------------------------------------------------------------------------------------------------------------------------------------------------------------------------------------|
| ltem number.            | SGDS16110316                                                                                                                                                                                                                     |
| Material                | Handmade clear borosilicate glass tea pot                                                                                                                                                                                        |
| Craft & Deep processing | Hand made                                                                                                                                                                                                                        |
| Sample time             | <ol> <li>5 days if there is existing stock of this design.</li> <li>7 days, if you need a new design or size.</li> </ol>                                                                                                         |
| Features                | Borosilicate glass with inner wall decal printed     Pass food safety test and dishwasher safety test.                                                                                                                           |
| Functions               | <ul><li>1.Resistant to extreme heat and cold temperatures.</li><li>2.Stronger and more durable than conventional glass.</li><li>3. Both hot and cold drink availble on many occassions, like wedding, party ,bar, etc.</li></ul> |