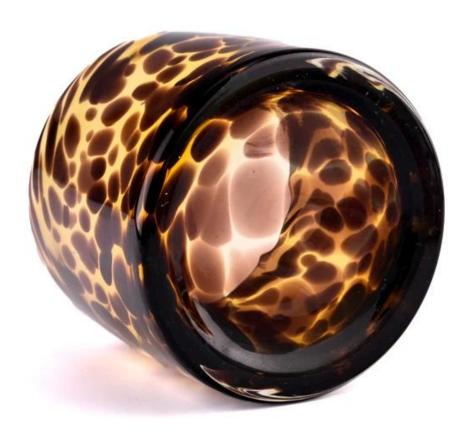

# Handmade colorful cylinder glass candle Jar wholesale

Sunny Glasswares not only places OEM / ODM orders, but also helps many brands to start with product concepts.

| Measure           | Item:SGHT23052315<br>Top dia: 90mm<br>bottom dia: 99mm                             |
|-------------------|------------------------------------------------------------------------------------|
|                   | Height: 76mm                                                                       |
|                   | Weight: 470g                                                                       |
|                   | Capacity: 341ml                                                                    |
| Packing           | Normal packing,Individual gift box, PVC box, window box, color box, white box, etc |
| Delivery time     | Within 35 days after the sample and order confirmed                                |
| Payment term      | 30% deposit by T/T in advance and the balance against the copy of B/L              |
| Shipment          | By sea,by air,by Express and your shipping agent is acceptable                     |
| Usage<br>Occasion | Home decor,Wedding Decoration,Wedding Favors,Decoration enhancement                |