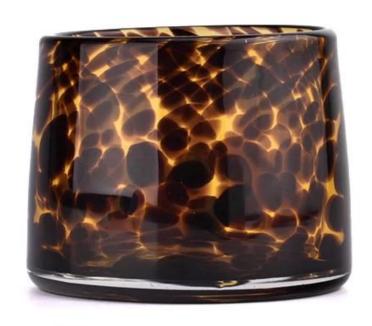

| Measure           | Item:SGHT23052315<br>Top dia: 90mm<br>bottom dia: 99mm                             |
|-------------------|------------------------------------------------------------------------------------|
|                   | Height: 76mm                                                                       |
|                   | Weight: 470g                                                                       |
|                   | Capacity: 341ml                                                                    |
| Packing           | Normal packing,Individual gift box, PVC box, window box, color box, white box, etc |
| Delivery time     | Within 35 days after the sample and order confirmed                                |
| Payment term      | 30% deposit by T/T in advance and the balance against the copy of B/L              |
| Shipment          | By sea,by air,by Express and your shipping agent is acceptable                     |
| Usage<br>Occasion | Home decor,Wedding Decoration,Wedding Favors,Decoration enhancement                |