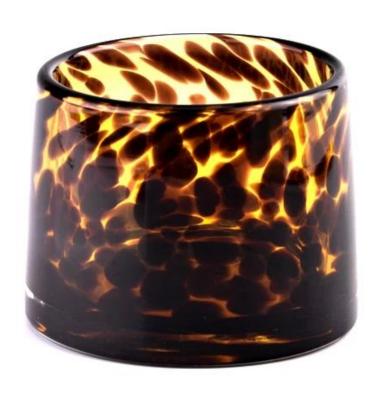

| Measure           | Item:SGHT23052315<br>Top dia: 90mm<br>bottom dia: 99mm                             |
|-------------------|------------------------------------------------------------------------------------|
|                   | Height: 76mm                                                                       |
|                   | Weight: 470g                                                                       |
|                   | Capacity: 341ml                                                                    |
| Packing           | Normal packing,Individual gift box, PVC box, window box, color box, white box, etc |
| Delivery time     | Within 35 days after the sample and order confirmed                                |
| Payment term      | 30% deposit by T/T in advance and the balance against the copy of B/L              |
| Shipment          | By sea,by air,by Express and your shipping agent is acceptable                     |
| Usage<br>Occasion | Home decor,Wedding Decoration,Wedding Favors,Decoration enhancement                |