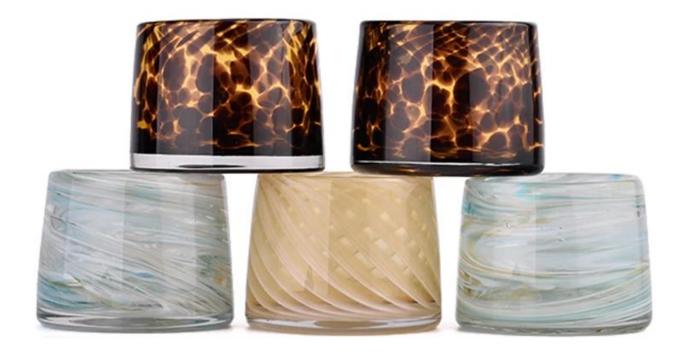

# Handmade colorful cylinder glass candle Jar wholesale

Sunny Glasswares not only places OEM / ODM orders, but also helps many brands to start with product concepts.

| Measure           | Item:SGHT23052315<br>Top dia: 90mm<br>bottom dia: 99mm                             |
|-------------------|------------------------------------------------------------------------------------|
|                   | Height: 76mm                                                                       |
|                   | Weight: 470g                                                                       |
|                   | Capacity: 341ml                                                                    |
| Packing           | Normal packing,Individual gift box, PVC box, window box, color box, white box, etc |
| Delivery time     | Within 35 days after the sample and order confirmed                                |
| Payment term      | 30% deposit by T/T in advance and the balance against the copy of B/L              |
| Shipment          | By sea,by air,by Express and your shipping agent is acceptable                     |
| Usage<br>Occasion | Home decor,Wedding Decoration,Wedding Favors,Decoration enhancement                |