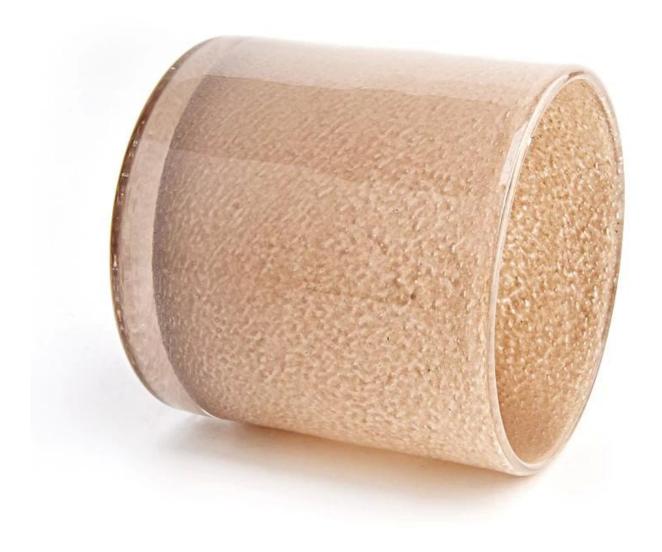

| Measure           | Item:SGHT22101821 Top dia: 100mm bottom dia: 100mm Height: 100mm Weight: 504g Capacity: 540ml |
|-------------------|-----------------------------------------------------------------------------------------------|
| Packing           | Normal packing, Individual gift box, PVC box, window box, color box, white box, etc           |
| Delivery time     | Within 35 days after the sample and order confirmed                                           |
| Payment term      | 30% deposit by T/T in advance and the balance against the copy of B/L                         |
| Shipment          | By sea,by air,by Express and your shipping agent is acceptable                                |
| Usage<br>Occasion | Home decor,Wedding Decoration,Wedding Favors,Decoration enhancement                           |