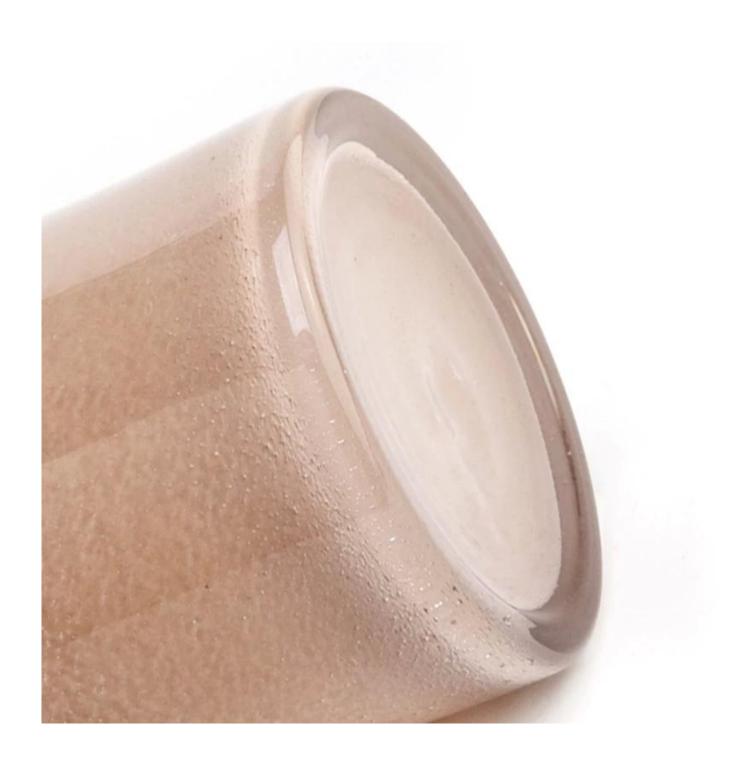

| Measure           | Item:SGHT22101821 Top dia: 100mm bottom dia: 100mm Height: 100mm Weight: 504g Capacity: 540ml |
|-------------------|-----------------------------------------------------------------------------------------------|
| Packing           | Normal packing, Individual gift box, PVC box, window box, color box, white box, etc           |
| Delivery time     | Within 35 days after the sample and order confirmed                                           |
| Payment term      | 30% deposit by T/T in advance and the balance against the copy of B/L                         |
| Shipment          | By sea,by air,by Express and your shipping agent is acceptable                                |
| Usage<br>Occasion | Home decor,Wedding Decoration,Wedding Favors,Decoration enhancement                           |