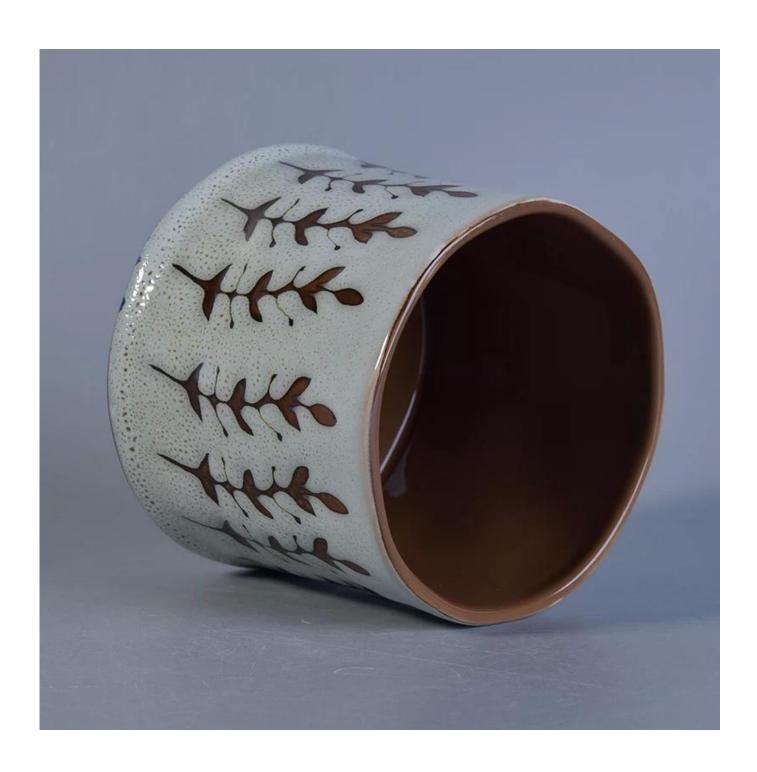

# Hand painted ceramic fragrance candle container for wax filling

# **More Products Photos**

Sunny Glassware is a leading candle holders supplier in China since 1992, our glass/ceramic/concrete candle jars etc. and matched accessorries

mainly export to USA, EU, AU over more than 24 years experience. We're strictly with the quality, our QC team inspect the products