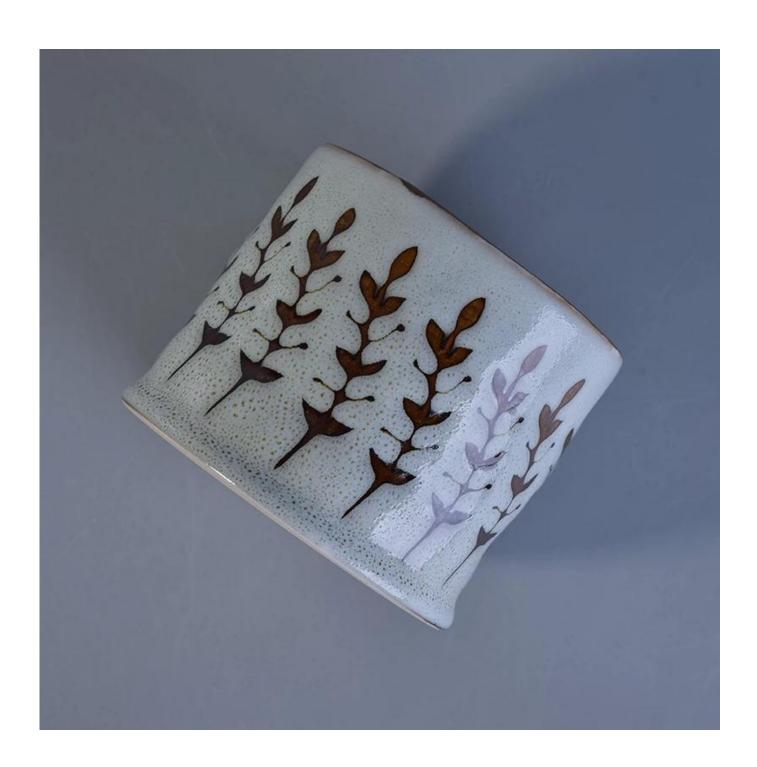

# Hand painted ceramic fragrance candle container for wax filling

# **Products Details**

| Item No.     | SGTX17060908A                                                                                                                                                                                                                                                                                                                                                                                                                                                                                                                                                                                                                                                                                           |
|--------------|---------------------------------------------------------------------------------------------------------------------------------------------------------------------------------------------------------------------------------------------------------------------------------------------------------------------------------------------------------------------------------------------------------------------------------------------------------------------------------------------------------------------------------------------------------------------------------------------------------------------------------------------------------------------------------------------------------|
| Material     | Ceramic                                                                                                                                                                                                                                                                                                                                                                                                                                                                                                                                                                                                                                                                                                 |
| Accessories  | cap, ceramic/metal/wood lid, wax, wick, shear etc                                                                                                                                                                                                                                                                                                                                                                                                                                                                                                                                                                                                                                                       |
| Finish       | decal, color coating, mercury, laser, frosted, plating, glazed etc.                                                                                                                                                                                                                                                                                                                                                                                                                                                                                                                                                                                                                                     |
| Packing      | <ol> <li>24/36/48/72 pcs per standard export packing carton</li> <li>Color/white/brown box packing</li> <li>Luxury gift box packing</li> <li>Shrinking packing</li> <li>Individual/set box packing</li> <li>Customized packing</li> </ol>                                                                                                                                                                                                                                                                                                                                                                                                                                                               |
| Our strength | <ol> <li>We are the professional candle holder manufacturer, major in different kinds of candle holders, ranging from glass candle holder, ceramic candle holder, marble candle holder, Concrete candle holder, Tin candle holder, Stainless candle jar etc.</li> <li>Perfect for home/store/super market/restaurant/hotel/bar/KTV etc.</li> <li>With professional designer team, which can help design and open new mould based on your requirement.</li> <li>Post processing: color coating, plating, mercury, iridescent, engraving, printing, decal, spray color, frosty, gold plating, hand-drawing etc.</li> <li>Small MOQ is acceptable. We have regular products for supporting you.</li> </ol> |
| Our service  | * Reply you within 24 hours  * Ranges of products for your selections  * Completely production system  * Skilled factory workers  * Both machine line and handmade line for your service  * Experienced QC team inspect the products comprehensively and strictly according to AQL standard  * Creative designer innovate newly products over 15 styles monthly  * Professional Logistic department supply to door service                                                                                                                                                                                                                                                                              |
| MOQ          | 3000pcs                                                                                                                                                                                                                                                                                                                                                                                                                                                                                                                                                                                                                                                                                                 |