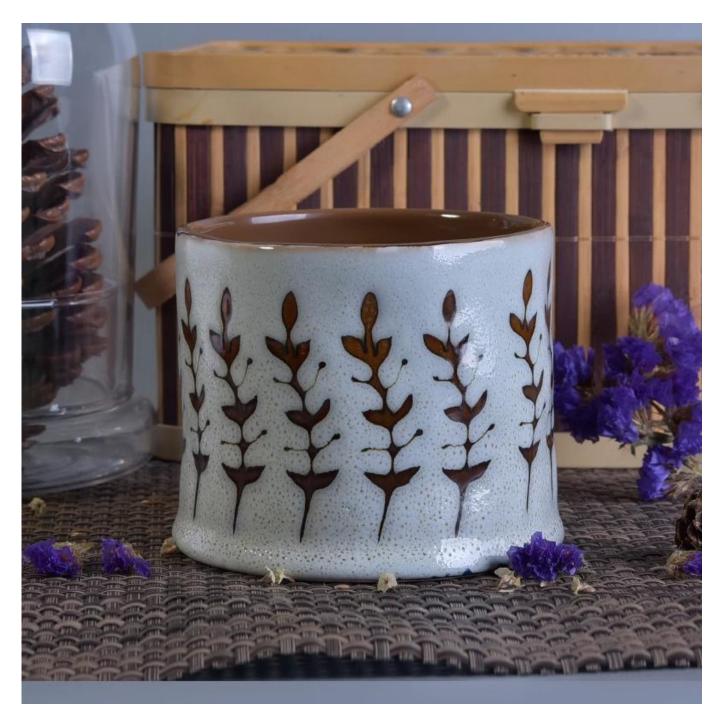

# Hand painted ceramic fragrance candle container for wax filling

# **Products Details**

| Item No.     | SGTX17060908A                                                                                                                                                                                                                                                                                                                                                                                                                                                                                                                                                                                                                                                                                           |
|--------------|---------------------------------------------------------------------------------------------------------------------------------------------------------------------------------------------------------------------------------------------------------------------------------------------------------------------------------------------------------------------------------------------------------------------------------------------------------------------------------------------------------------------------------------------------------------------------------------------------------------------------------------------------------------------------------------------------------|
| Material     | Ceramic                                                                                                                                                                                                                                                                                                                                                                                                                                                                                                                                                                                                                                                                                                 |
| Accessories  | cap, ceramic/metal/wood lid, wax, wick, shear etc                                                                                                                                                                                                                                                                                                                                                                                                                                                                                                                                                                                                                                                       |
| Finish       | decal, color coating, mercury, laser, frosted, plating, glazed etc.                                                                                                                                                                                                                                                                                                                                                                                                                                                                                                                                                                                                                                     |
| Packing      | <ol> <li>24/36/48/72 pcs per standard export packing carton</li> <li>Color/white/brown box packing</li> <li>Luxury gift box packing</li> <li>Shrinking packing</li> <li>Individual/set box packing</li> <li>Customized packing</li> </ol>                                                                                                                                                                                                                                                                                                                                                                                                                                                               |
| Our strength | <ol> <li>We are the professional candle holder manufacturer, major in different kinds of candle holders, ranging from glass candle holder, ceramic candle holder, marble candle holder, Concrete candle holder, Tin candle holder, Stainless candle jar etc.</li> <li>Perfect for home/store/super market/restaurant/hotel/bar/KTV etc.</li> <li>With professional designer team, which can help design and open new mould based on your requirement.</li> <li>Post processing: color coating, plating, mercury, iridescent, engraving, printing, decal, spray color, frosty, gold plating, hand-drawing etc.</li> <li>Small MOQ is acceptable. We have regular products for supporting you.</li> </ol> |
| Our service  | * Reply you within 24 hours  * Ranges of products for your selections  * Completely production system  * Skilled factory workers  * Both machine line and handmade line for your service  * Experienced QC team inspect the products comprehensively and strictly according to AQL standard  * Creative designer innovate newly products over 15 styles monthly  * Professional Logistic department supply to door service                                                                                                                                                                                                                                                                              |
| MOQ          | 3000pcs                                                                                                                                                                                                                                                                                                                                                                                                                                                                                                                                                                                                                                                                                                 |