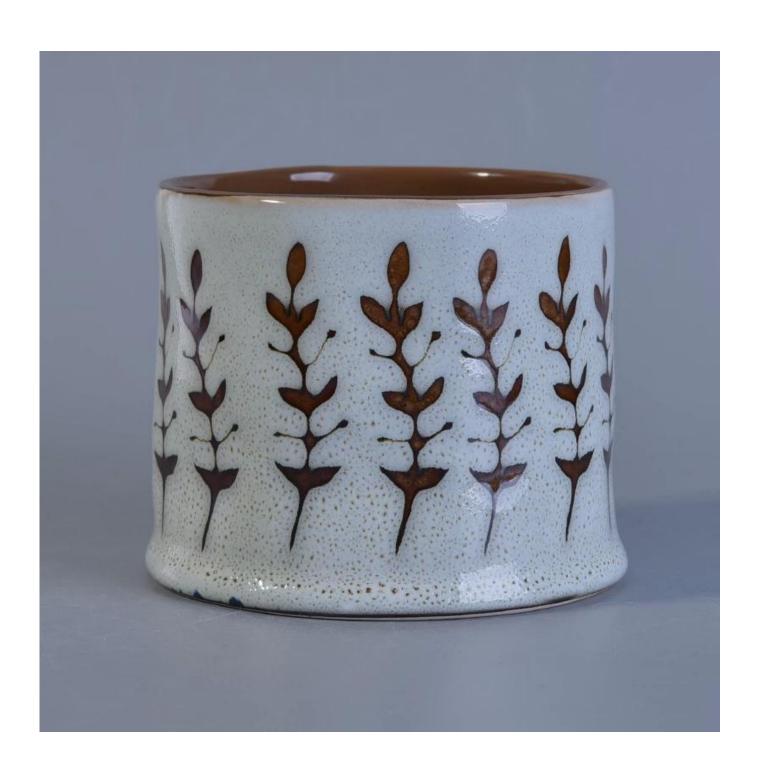

# Hand painted ceramic fragrance candle container for wax filling

# **More Products Photos**

Sunny Glassware is a leading candle holders supplier in China since 1992, our glass/ceramic/concrete candle jars etc. and matched accessorries

mainly export to USA, EU, AU over more than 24 years experience. We're strictly with the quality, our QC team inspect the products