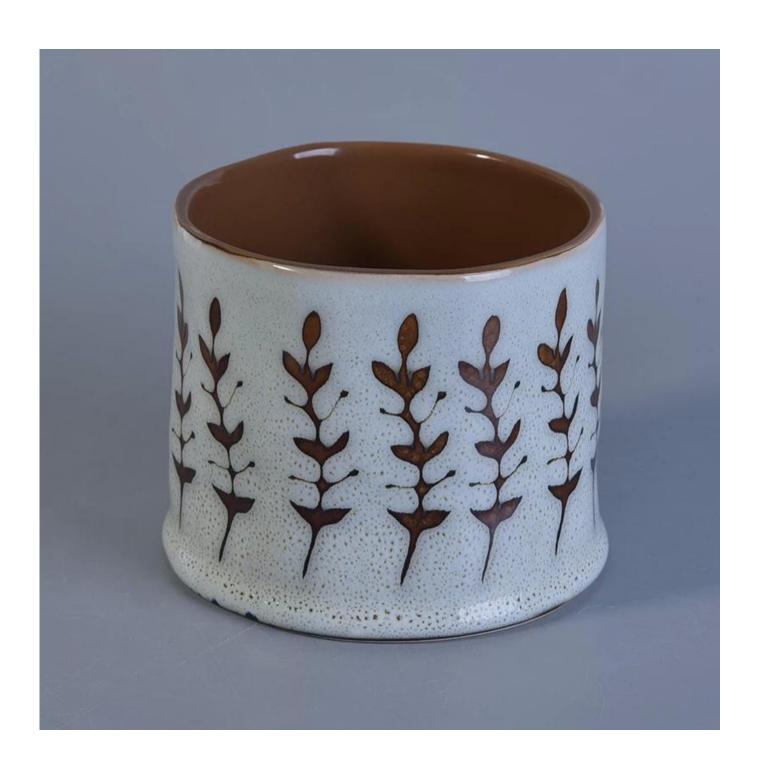

# Hand painted ceramic fragrance candle container for wax filling

# **More Products Photos**

Sunny Glassware is a leading candle holders supplier in China since 1992, our glass/ceramic/concrete candle jars etc. and matched accessorries

mainly export to USA, EU, AU over more than 24 years experience. We're strictly with the quality, our QC team inspect the products