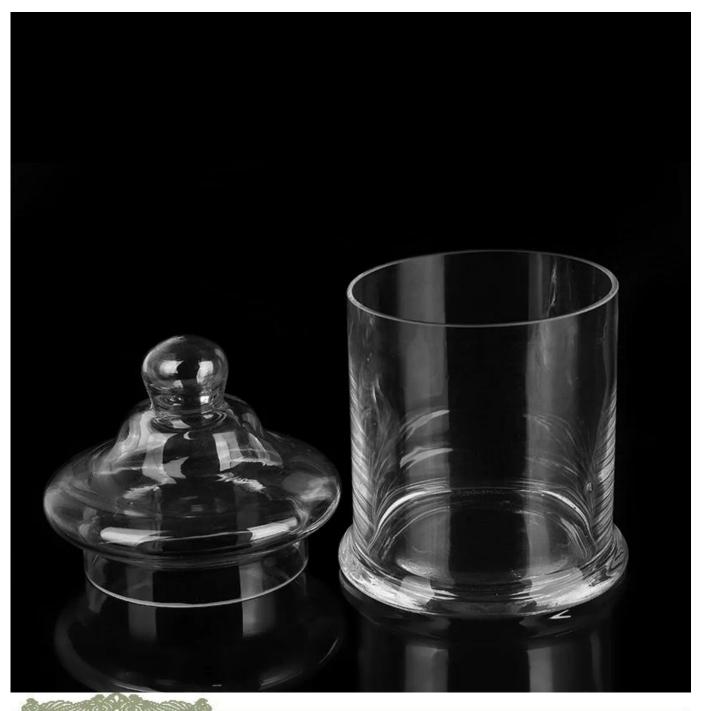

| Product Details   |                                                                                                                                                                                                                                                                                                                   |
|-------------------|-------------------------------------------------------------------------------------------------------------------------------------------------------------------------------------------------------------------------------------------------------------------------------------------------------------------|
| Product ID        | SGLYP15061615                                                                                                                                                                                                                                                                                                     |
| Material          | High white material glass                                                                                                                                                                                                                                                                                         |
| Crafts            | Handmade glass jar                                                                                                                                                                                                                                                                                                |
| Proofing time     | 1. Existing products, sample time 5 days                                                                                                                                                                                                                                                                          |
|                   | 2. The need to re-mold, sample time 15 days                                                                                                                                                                                                                                                                       |
| Package           | General packaging, 48 / Carton                                                                                                                                                                                                                                                                                    |
| Capacity          | 500,000 to 1,000,000 / month                                                                                                                                                                                                                                                                                      |
| Delivery Time     | 35 days after sample and order confirmation                                                                                                                                                                                                                                                                       |
| Payment Terms     | T / T 30% down payment, pay the balance due to see a copy of the bill of lading                                                                                                                                                                                                                                   |
| Transport         | Maritime transport, air transport, international express delivery; guests designated freight forwarding                                                                                                                                                                                                           |
| Product Features  | <ol> <li>Machine made <u>glass jar</u></li> <li>Can be used in hotels, home,bar,etc</li> <li>Environmental material</li> <li>FDA test, CA65 test</li> </ol>                                                                                                                                                       |
| For you to choose | <ol> <li>satisfy your different design and size</li> <li>Any color of paint, frosting, electroplating, laser engraving can be done</li> <li>provide special packaging such as shrink film, color gift box, white gift box</li> <li>We have a dedicated quality control team to control product quality</li> </ol> |
|                   | 5. We have professional production bases and warehouses to ensure delivery                                                                                                                                                                                                                                        |