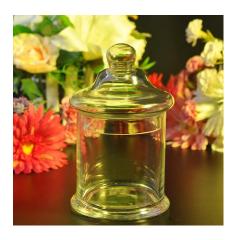

| Product Details   |                                                                                                                                                                                                                                                                                                                   |
|-------------------|-------------------------------------------------------------------------------------------------------------------------------------------------------------------------------------------------------------------------------------------------------------------------------------------------------------------|
| Product ID        | SGLYP15061615                                                                                                                                                                                                                                                                                                     |
| Material          | High white material glass                                                                                                                                                                                                                                                                                         |
| Crafts            | Handmade glass jar                                                                                                                                                                                                                                                                                                |
| Proofing time     | 1. Existing products, sample time 5 days                                                                                                                                                                                                                                                                          |
|                   | 2. The need to re-mold, sample time 15 days                                                                                                                                                                                                                                                                       |
| Package           | General packaging, 48 / Carton                                                                                                                                                                                                                                                                                    |
| Capacity          | 500,000 to 1,000,000 / month                                                                                                                                                                                                                                                                                      |
| Delivery Time     | 35 days after sample and order confirmation                                                                                                                                                                                                                                                                       |
| Payment Terms     | T / T 30% down payment, pay the balance due to see a copy of the bill of lading                                                                                                                                                                                                                                   |
| Transport         | Maritime transport, air transport, international express delivery; guests designated freight forwarding                                                                                                                                                                                                           |
| Product Features  | <ol> <li>Machine made <u>glass jar</u></li> <li>Can be used in hotels, home,bar,etc</li> <li>Environmental material</li> <li>FDA test, CA65 test</li> </ol>                                                                                                                                                       |
| For you to choose | <ol> <li>satisfy your different design and size</li> <li>Any color of paint, frosting, electroplating, laser engraving can be done</li> <li>provide special packaging such as shrink film, color gift box, white gift box</li> <li>We have a dedicated quality control team to control product quality</li> </ol> |
|                   | 5. We have professional production bases and warehouses to ensure delivery                                                                                                                                                                                                                                        |