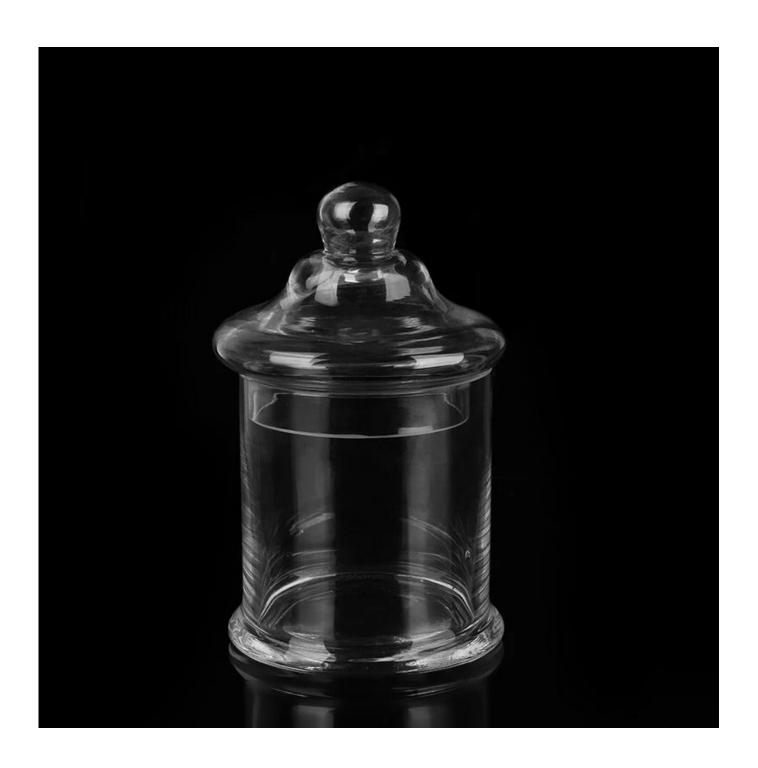

| Product Details   |                                                                                                                                                                                                                                                                                                                   |
|-------------------|-------------------------------------------------------------------------------------------------------------------------------------------------------------------------------------------------------------------------------------------------------------------------------------------------------------------|
| Product ID        | SGLYP15061615                                                                                                                                                                                                                                                                                                     |
| Material          | High white material glass                                                                                                                                                                                                                                                                                         |
| Crafts            | Handmade glass jar                                                                                                                                                                                                                                                                                                |
| Proofing time     | 1. Existing products, sample time 5 days                                                                                                                                                                                                                                                                          |
|                   | 2. The need to re-mold, sample time 15 days                                                                                                                                                                                                                                                                       |
| Package           | General packaging, 48 / Carton                                                                                                                                                                                                                                                                                    |
| Capacity          | 500,000 to 1,000,000 / month                                                                                                                                                                                                                                                                                      |
| Delivery Time     | 35 days after sample and order confirmation                                                                                                                                                                                                                                                                       |
| Payment Terms     | T / T 30% down payment, pay the balance due to see a copy of the bill of lading                                                                                                                                                                                                                                   |
| Transport         | Maritime transport, air transport, international express delivery; guests designated freight forwarding                                                                                                                                                                                                           |
| Product Features  | <ol> <li>Machine made <u>glass jar</u></li> <li>Can be used in hotels, home,bar,etc</li> <li>Environmental material</li> <li>FDA test, CA65 test</li> </ol>                                                                                                                                                       |
| For you to choose | <ol> <li>satisfy your different design and size</li> <li>Any color of paint, frosting, electroplating, laser engraving can be done</li> <li>provide special packaging such as shrink film, color gift box, white gift box</li> <li>We have a dedicated quality control team to control product quality</li> </ol> |
|                   | 5. We have professional production bases and warehouses to ensure delivery                                                                                                                                                                                                                                        |