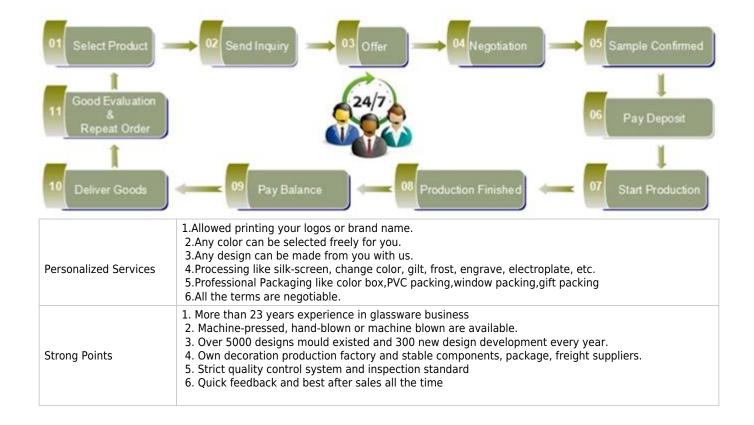

Order Guide

#### 1) Can you combine many items assorted in one container in my first order?

Yes, we can. But the quantity of each ordered item should reach our MOQ.

# 2) If any quality problem, how can you settle it for us?

When discharging the container, you need to inspect all the cargo. If any breakage or defect products were founded, you must take the pictures from the original carton. All the claims must be presented within 15 working days after discharging the container. This date is subject to the arrival time of container.

#### 3) why you choose us?

- 1. We have rich experiences in glassware trade for more than 20 years and the most professional team.
- 2. We have 10 production line and can manufacture 15 million pieces per month, we have strict processes enable us to maintain an acceptance rate above 99% .
- 3. We work with more than 1800 clients in about 80 countries.

# 4) How about your MOQ?

Different kind products will be different MOQ, for some glassware in stock, small orders are acceptable.

## 5) How many people in your R&D department?

We have 5 professional designers, and they will develop 15 innovative designs monthly.

### 6) Can you give me a discount about the price?

The price depends on your quantity, if you want good price with small order, you can make more quantity in one time, and leave them in our warehouse, we will keep the goods for you until you need.