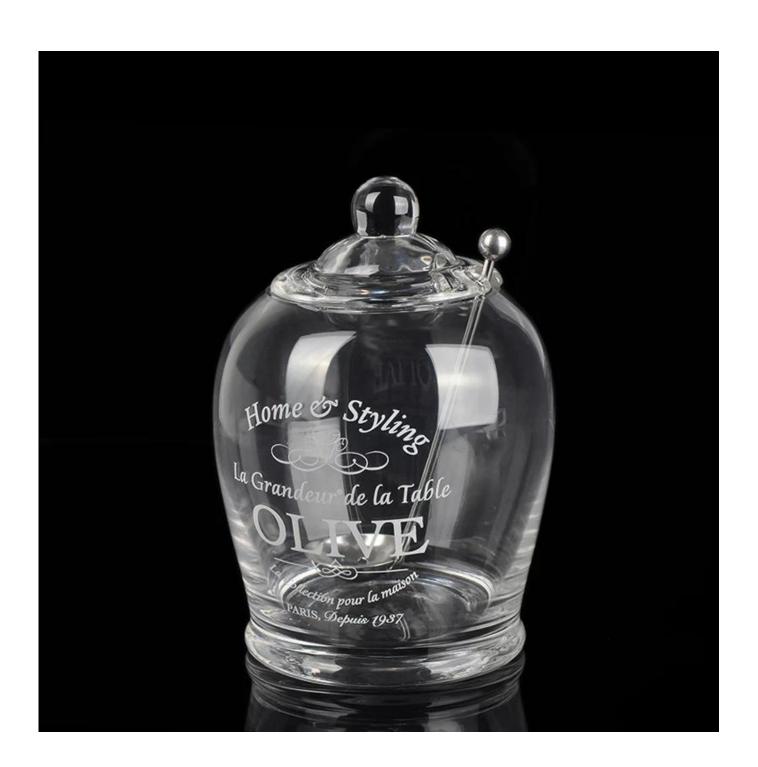

| Product Detail    | s                                                                                                                                                                                                                                                                                                                 |
|-------------------|-------------------------------------------------------------------------------------------------------------------------------------------------------------------------------------------------------------------------------------------------------------------------------------------------------------------|
| Product ID        | SGLYP15061612                                                                                                                                                                                                                                                                                                     |
| Material          | High white material glass                                                                                                                                                                                                                                                                                         |
| Crafts            | Handmade glass jar                                                                                                                                                                                                                                                                                                |
| Proofing time     | 1. Existing products, sample time 5 days                                                                                                                                                                                                                                                                          |
|                   | 2. The need to re-mold, sample time 15 days                                                                                                                                                                                                                                                                       |
| Package           | General packaging, 48 / Carton                                                                                                                                                                                                                                                                                    |
| Capacity          | 500,000 to 1,000,000 / month                                                                                                                                                                                                                                                                                      |
| Delivery Time     | 35 days after sample and order confirmation                                                                                                                                                                                                                                                                       |
| Payment Terms     | T / T 30% down payment, pay the balance due to see a copy of the bill of lading                                                                                                                                                                                                                                   |
| Transport         | Maritime transport, air transport, international express delivery; guests designated freight forwarding                                                                                                                                                                                                           |
| Product Features  | <ol> <li>Machine made glass jar</li> <li>Can be used in hotels, home,bar,etc</li> <li>Environmental material</li> <li>FDA test, CA65 test</li> </ol>                                                                                                                                                              |
| For you to choose | <ol> <li>satisfy your different design and size</li> <li>Any color of paint, frosting, electroplating, laser engraving can be done</li> <li>provide special packaging such as shrink film, color gift box, white gift box</li> <li>We have a dedicated quality control team to control product quality</li> </ol> |
|                   | 5. We have professional production bases and warehouses to ensure delivery                                                                                                                                                                                                                                        |