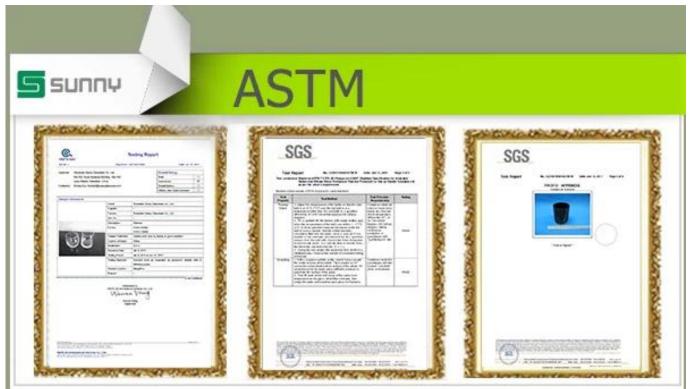

| Product Detail    | s                                                                                                                                                                                                                                                                                                                 |
|-------------------|-------------------------------------------------------------------------------------------------------------------------------------------------------------------------------------------------------------------------------------------------------------------------------------------------------------------|
| Product ID        | SGLYP15061612                                                                                                                                                                                                                                                                                                     |
| Material          | High white material glass                                                                                                                                                                                                                                                                                         |
| Crafts            | Handmade glass jar                                                                                                                                                                                                                                                                                                |
| Proofing time     | 1. Existing products, sample time 5 days                                                                                                                                                                                                                                                                          |
|                   | 2. The need to re-mold, sample time 15 days                                                                                                                                                                                                                                                                       |
| Package           | General packaging, 48 / Carton                                                                                                                                                                                                                                                                                    |
| Capacity          | 500,000 to 1,000,000 / month                                                                                                                                                                                                                                                                                      |
| Delivery Time     | 35 days after sample and order confirmation                                                                                                                                                                                                                                                                       |
| Payment Terms     | T / T 30% down payment, pay the balance due to see a copy of the bill of lading                                                                                                                                                                                                                                   |
| Transport         | Maritime transport, air transport, international express delivery; guests designated freight forwarding                                                                                                                                                                                                           |
| Product Features  | <ol> <li>Machine made glass jar</li> <li>Can be used in hotels, home,bar,etc</li> <li>Environmental material</li> <li>FDA test, CA65 test</li> </ol>                                                                                                                                                              |
| For you to choose | <ol> <li>satisfy your different design and size</li> <li>Any color of paint, frosting, electroplating, laser engraving can be done</li> <li>provide special packaging such as shrink film, color gift box, white gift box</li> <li>We have a dedicated quality control team to control product quality</li> </ol> |
|                   | 5. We have professional production bases and warehouses to ensure delivery                                                                                                                                                                                                                                        |