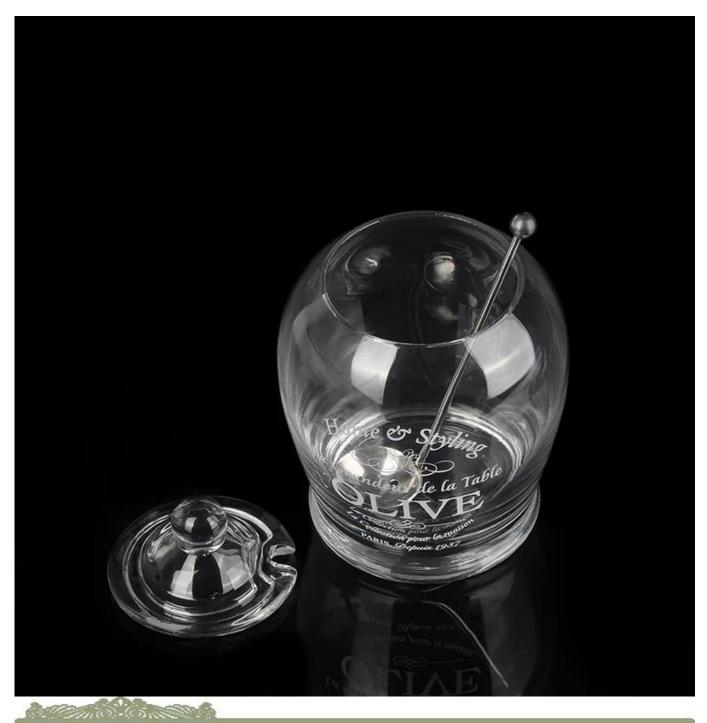

| Product Detail    | s                                                                                                                                                                                                                                                                                                                 |
|-------------------|-------------------------------------------------------------------------------------------------------------------------------------------------------------------------------------------------------------------------------------------------------------------------------------------------------------------|
| Product ID        | SGLYP15061612                                                                                                                                                                                                                                                                                                     |
| Material          | High white material glass                                                                                                                                                                                                                                                                                         |
| Crafts            | Handmade glass jar                                                                                                                                                                                                                                                                                                |
| Proofing time     | 1. Existing products, sample time 5 days                                                                                                                                                                                                                                                                          |
|                   | 2. The need to re-mold, sample time 15 days                                                                                                                                                                                                                                                                       |
| Package           | General packaging, 48 / Carton                                                                                                                                                                                                                                                                                    |
| Capacity          | 500,000 to 1,000,000 / month                                                                                                                                                                                                                                                                                      |
| Delivery Time     | 35 days after sample and order confirmation                                                                                                                                                                                                                                                                       |
| Payment Terms     | T / T 30% down payment, pay the balance due to see a copy of the bill of lading                                                                                                                                                                                                                                   |
| Transport         | Maritime transport, air transport, international express delivery; guests designated freight forwarding                                                                                                                                                                                                           |
| Product Features  | <ol> <li>Machine made glass jar</li> <li>Can be used in hotels, home,bar,etc</li> <li>Environmental material</li> <li>FDA test, CA65 test</li> </ol>                                                                                                                                                              |
| For you to choose | <ol> <li>satisfy your different design and size</li> <li>Any color of paint, frosting, electroplating, laser engraving can be done</li> <li>provide special packaging such as shrink film, color gift box, white gift box</li> <li>We have a dedicated quality control team to control product quality</li> </ol> |
|                   | 5. We have professional production bases and warehouses to ensure delivery                                                                                                                                                                                                                                        |