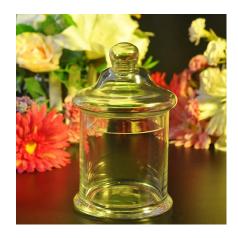

| Product Detail    | s                                                                                                                                                                                                                                                                                                                 |
|-------------------|-------------------------------------------------------------------------------------------------------------------------------------------------------------------------------------------------------------------------------------------------------------------------------------------------------------------|
| Product ID        | SGLYP15061612                                                                                                                                                                                                                                                                                                     |
| Material          | High white material glass                                                                                                                                                                                                                                                                                         |
| Crafts            | Handmade glass jar                                                                                                                                                                                                                                                                                                |
| Proofing time     | 1. Existing products, sample time 5 days                                                                                                                                                                                                                                                                          |
|                   | 2. The need to re-mold, sample time 15 days                                                                                                                                                                                                                                                                       |
| Package           | General packaging, 48 / Carton                                                                                                                                                                                                                                                                                    |
| Capacity          | 500,000 to 1,000,000 / month                                                                                                                                                                                                                                                                                      |
| Delivery Time     | 35 days after sample and order confirmation                                                                                                                                                                                                                                                                       |
| Payment Terms     | T / T 30% down payment, pay the balance due to see a copy of the bill of lading                                                                                                                                                                                                                                   |
| Transport         | Maritime transport, air transport, international express delivery; guests designated freight forwarding                                                                                                                                                                                                           |
| Product Features  | <ol> <li>Machine made glass jar</li> <li>Can be used in hotels, home,bar,etc</li> <li>Environmental material</li> <li>FDA test, CA65 test</li> </ol>                                                                                                                                                              |
| For you to choose | <ol> <li>satisfy your different design and size</li> <li>Any color of paint, frosting, electroplating, laser engraving can be done</li> <li>provide special packaging such as shrink film, color gift box, white gift box</li> <li>We have a dedicated quality control team to control product quality</li> </ol> |
|                   | 5. We have professional production bases and warehouses to ensure delivery                                                                                                                                                                                                                                        |