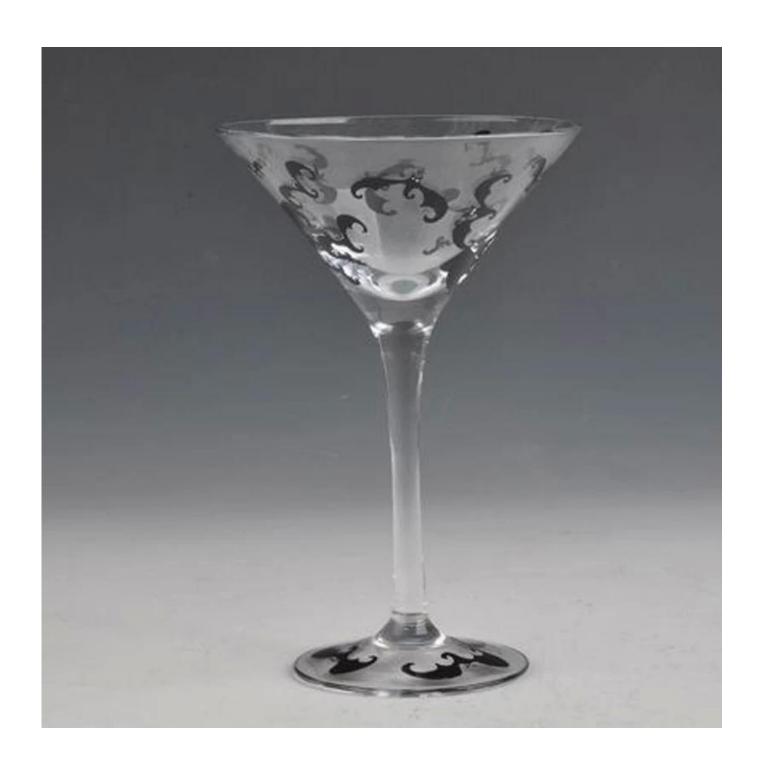

### Hand Painted Glassware Martini Stemware Drinking Glasses

| Product Details  |                                                                                                         |
|------------------|---------------------------------------------------------------------------------------------------------|
| Product ID       | SGX101904                                                                                               |
| Material         | Maririal:Soda-lime Wine Glass                                                                           |
| Crafts           | Hand made glass cup                                                                                     |
| Product Capacity | 1000~5000 units per day                                                                                 |
| Packing          | Normal packing,Individual gift box,PVC box,window box,color box,white box,ect.                          |
| Deep Processing  | Hand Painting                                                                                           |
| Sample Time      | 5-7 days after confirming.                                                                              |
| Delivery Time    | 30-45 days after sample and order confirmed.                                                            |
| Payment Terms    | T / T 30% down payment, pay the balance due to see a copy of the bill of lading                         |
| Transport        | Maritime transport, air transport, international express delivery; guests designated freight forwarding |
|                  | 1.Certifications:FDA, Dishwasher Test,SGS, ISO9001                                                      |
|                  | 2.OEM/ODM Are Available                                                                                 |
| Product Features | 3.usage:Martini whisky glass cup, White Wine Stemware For club,pub or party etc.                        |
|                  | 4.Good service:Customer is the first                                                                    |