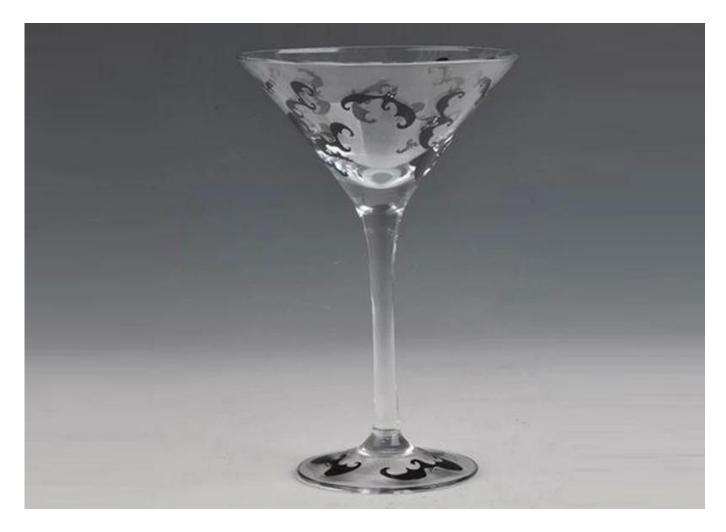

### Hand Painted Glassware Martini Stemware Drinking Glasses

| Product Details  |                                                                                                         |
|------------------|---------------------------------------------------------------------------------------------------------|
| Product ID       | SGX101904                                                                                               |
| Material         | Maririal:Soda-lime Wine Glass                                                                           |
| Crafts           | Hand made glass cup                                                                                     |
| Product Capacity | 1000~5000 units per day                                                                                 |
| Packing          | Normal packing,Individual gift box,PVC box,window box,color box,white box,ect.                          |
| Deep Processing  | Hand Painting                                                                                           |
| Sample Time      | 5-7 days after confirming.                                                                              |
| Delivery Time    | 30-45 days after sample and order confirmed.                                                            |
| Payment Terms    | T / T 30% down payment, pay the balance due to see a copy of the bill of lading                         |
| Transport        | Maritime transport, air transport, international express delivery; guests designated freight forwarding |
|                  | 1.Certifications:FDA, Dishwasher Test,SGS, ISO9001                                                      |
|                  | 2.OEM/ODM Are Available                                                                                 |
| Product Features | 3.usage:Martini whisky glass cup, White Wine Stemware For club,pub or party etc.                        |
|                  | 4.Good service:Customer is the first                                                                    |