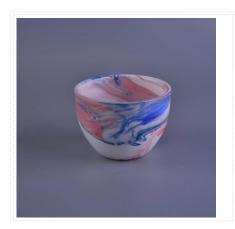

4. The ceramic candle vessel is wonderful gift as housewarmings and other events.

Decorative handmade soy wax ceramic scented candle jar

Hot sale matte white marble candle bowl for home fragrance

Marble scented candles in ceramic candle jar with marble decal printing