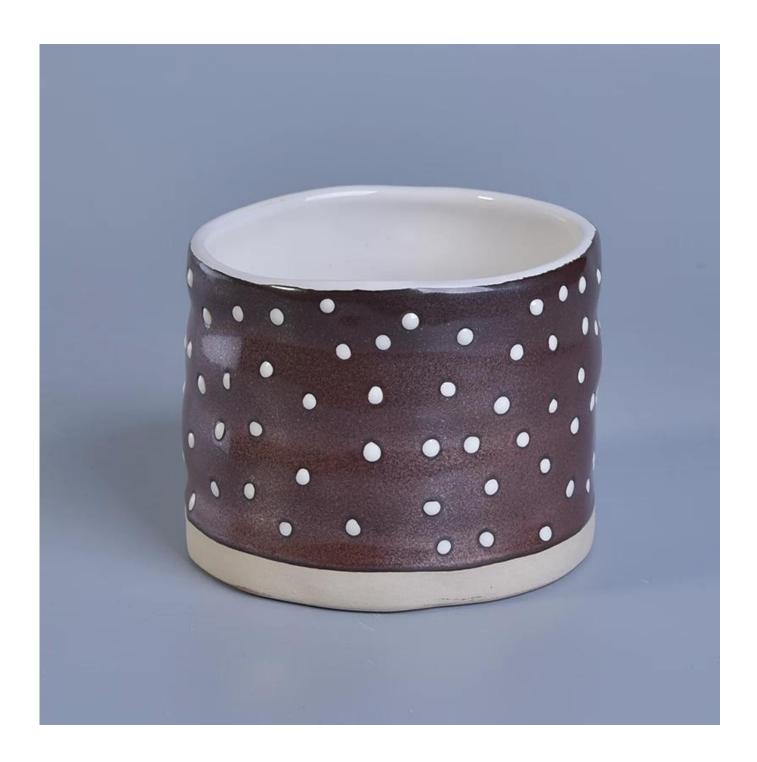

## **Hand Painted Ceramic Candle Containers Wholesaler**

| Item number.             | SGTX17060910C                                                                                                                             |
|--------------------------|-------------------------------------------------------------------------------------------------------------------------------------------|
| Material                 | ceramic candle holder with metal glazing finish                                                                                           |
| Craft                    | hand made ceramic candle holders with glazed glazing finish                                                                               |
| Samples time             | <ol> <li>5 days if there is a form and size of the ceramic</li> <li>15 days, if you need a new shape and size ceramic</li> </ol>          |
| Product Capacity         | 500,000 ~ 1,000,000 pieces per month                                                                                                      |
| The Features of products | Hand made home decor ceramic candle holder     used for scented candles,wax,etc     It can be different colors pattern and shapes if need |

## What can we do for you

- 1. Various designs and sizes for selection
- 2 Any color painted, cold, electroplating, laser model Processing cutter
- 3. Special package as shrink film, color gift box, white gift box, etc.
- 4. We are exclusive of employees for quality control to promise the quality.
- 5. We have a professional workshop and warehouse for ensure delivery time

## **Usage of Product**

- 1. Ceramic canlde holders can be used in wedding decoration, home decoration, party,banquet etc,
- 2. This candle container is very great as a gorgeous centerpiece for an event
- 3. The pottery candle jars can decorate your indoors and outdoors with this delicated rose figure glass candle holder.