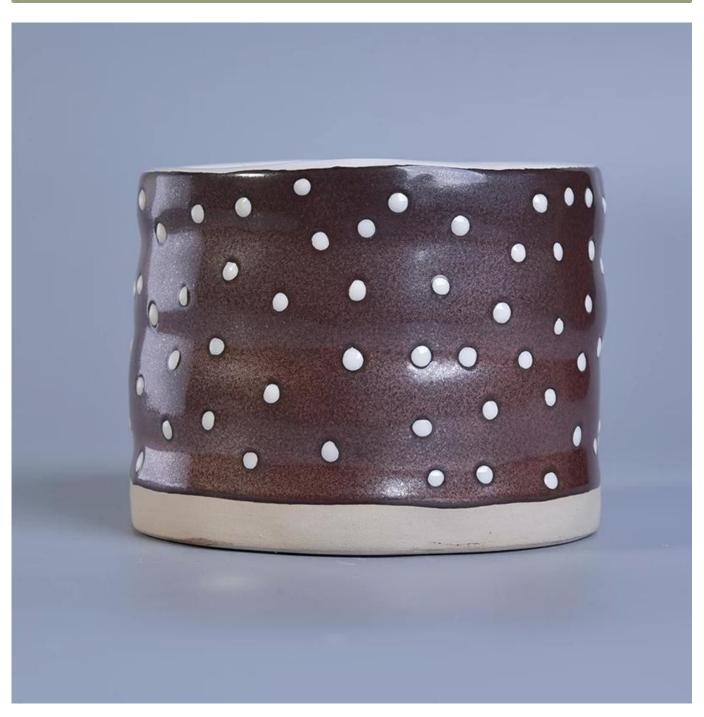

## **Hand Painted Ceramic Candle Containers Wholesaler**

| Item number.             | SGTX17060910C                                                                                                                             |
|--------------------------|-------------------------------------------------------------------------------------------------------------------------------------------|
| Material                 | ceramic candle holder with metal glazing finish                                                                                           |
| Craft                    | hand made ceramic candle holders with glazed glazing finish                                                                               |
| Samples time             | <ol> <li>5 days if there is a form and size of the ceramic</li> <li>15 days, if you need a new shape and size ceramic</li> </ol>          |
| Product Capacity         | 500,000 ~ 1,000,000 pieces per month                                                                                                      |
| The Features of products | Hand made home decor ceramic candle holder     used for scented candles,wax,etc     It can be different colors pattern and shapes if need |

## What can we do for you

- 1. Various designs and sizes for selection
- 2 Any color painted, cold, electroplating, laser model Processing cutter
- 3. Special package as shrink film, color gift box, white gift box, etc.
- 4. We are exclusive of employees for quality control to promise the quality.
- 5. We have a professional workshop and warehouse for ensure delivery time

## **Usage of Product**

- 1. Ceramic canlde holders can be used in wedding decoration, home decoration, party,banquet etc,
- 2. This candle container is very great as a gorgeous centerpiece for an event
- 3. The pottery candle jars can decorate your indoors and outdoors with this delicated rose figure glass candle holder.