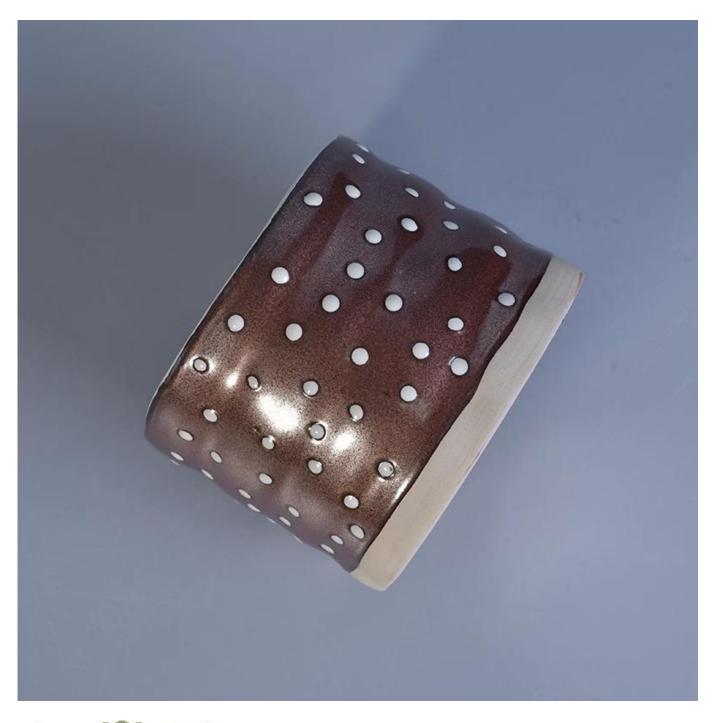

## **Hand Painted Ceramic Candle Containers Wholesaler**

| Item number.             | SGTX17060910C                                                                                                                             |
|--------------------------|-------------------------------------------------------------------------------------------------------------------------------------------|
| Material                 | ceramic candle holder with metal glazing finish                                                                                           |
| Craft                    | hand made ceramic candle holders with glazed glazing finish                                                                               |
| Samples time             | <ol> <li>5 days if there is a form and size of the ceramic</li> <li>15 days, if you need a new shape and size ceramic</li> </ol>          |
| Product Capacity         | 500,000 ~ 1,000,000 pieces per month                                                                                                      |
| The Features of products | Hand made home decor ceramic candle holder     used for scented candles,wax,etc     It can be different colors pattern and shapes if need |

## What can we do for you

- 1. Various designs and sizes for selection
- 2 Any color painted, cold, electroplating, laser model Processing cutter
- 3. Special package as shrink film, color gift box, white gift box, etc.
- 4. We are exclusive of employees for quality control to promise the quality.
- 5. We have a professional workshop and warehouse for ensure delivery time

## **Usage of Product**

- 1. Ceramic canlde holders can be used in wedding decoration, home decoration, party,banquet etc,
- 2. This candle container is very great as a gorgeous centerpiece for an event
- 3. The pottery candle jars can decorate your indoors and outdoors with this delicated rose figure glass candle holder.