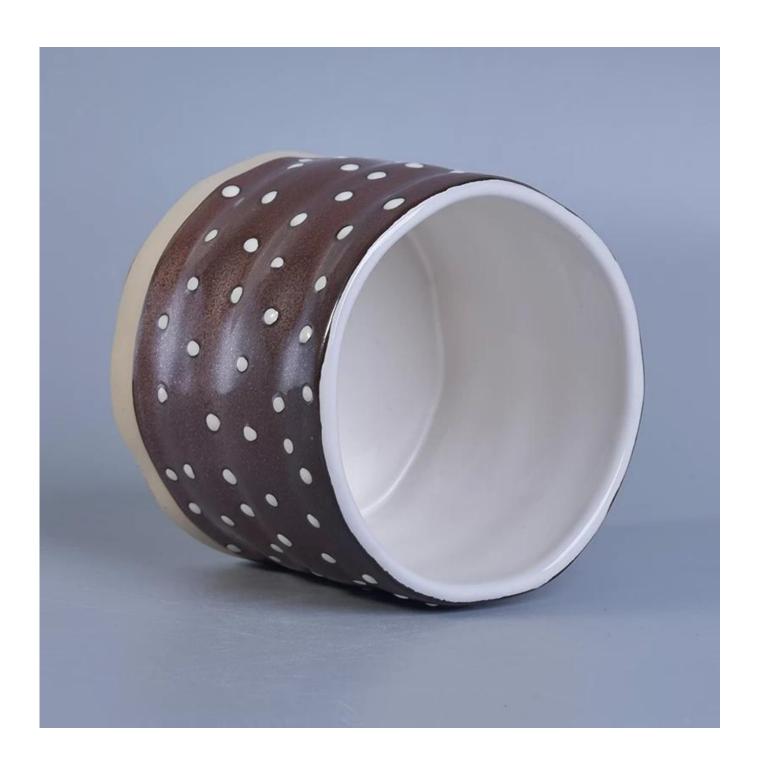

## **Hand Painted Ceramic Candle Containers Wholesaler**

| Item number.             | SGTX17060910C                                                                                                                             |
|--------------------------|-------------------------------------------------------------------------------------------------------------------------------------------|
| Material                 | ceramic candle holder with metal glazing finish                                                                                           |
| Craft                    | hand made ceramic candle holders with glazed glazing finish                                                                               |
| Samples time             | <ol> <li>5 days if there is a form and size of the ceramic</li> <li>15 days, if you need a new shape and size ceramic</li> </ol>          |
| Product Capacity         | 500,000 ~ 1,000,000 pieces per month                                                                                                      |
| The Features of products | Hand made home decor ceramic candle holder     used for scented candles,wax,etc     It can be different colors pattern and shapes if need |

## What can we do for you

- 1. Various designs and sizes for selection
- 2 Any color painted, cold, electroplating, laser model Processing cutter
- 3. Special package as shrink film, color gift box, white gift box, etc.
- 4. We are exclusive of employees for quality control to promise the quality.
- 5. We have a professional workshop and warehouse for ensure delivery time

## **Usage of Product**

- 1. Ceramic canlde holders can be used in wedding decoration, home decoration, party,banquet etc,
- 2. This candle container is very great as a gorgeous centerpiece for an event
- 3. The pottery candle jars can decorate your indoors and outdoors with this delicated rose figure glass candle holder.