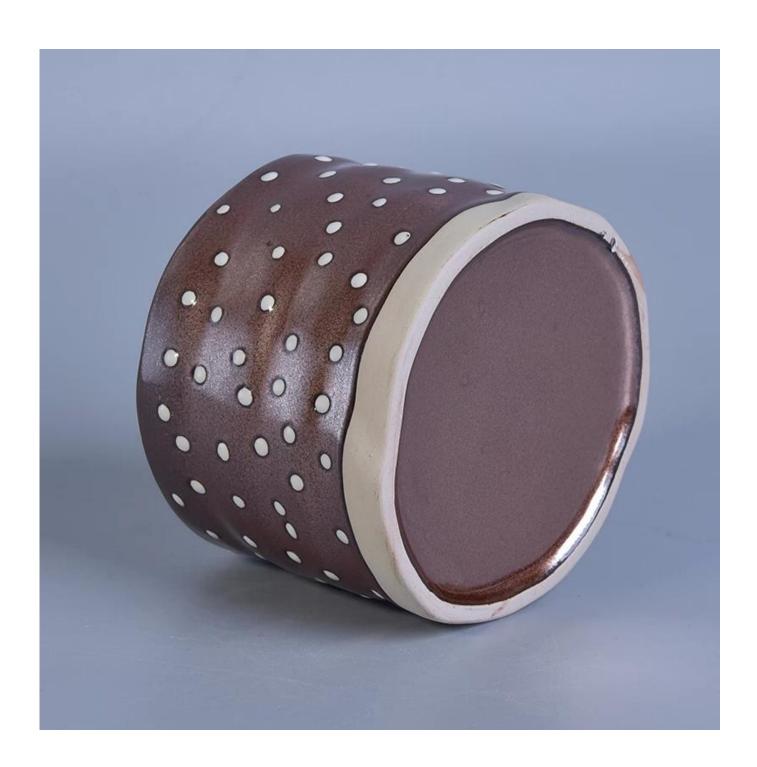

## **Hand Painted Ceramic Candle Containers Wholesaler**

| Item number.             | SGTX17060910C                                                                                                                             |
|--------------------------|-------------------------------------------------------------------------------------------------------------------------------------------|
| Material                 | ceramic candle holder with metal glazing finish                                                                                           |
| Craft                    | hand made ceramic candle holders with glazed glazing finish                                                                               |
| Samples time             | <ol> <li>5 days if there is a form and size of the ceramic</li> <li>15 days, if you need a new shape and size ceramic</li> </ol>          |
| Product Capacity         | 500,000 ~ 1,000,000 pieces per month                                                                                                      |
| The Features of products | Hand made home decor ceramic candle holder     used for scented candles,wax,etc     It can be different colors pattern and shapes if need |

## What can we do for you

- 1. Various designs and sizes for selection
- 2 Any color painted, cold, electroplating, laser model Processing cutter
- 3. Special package as shrink film, color gift box, white gift box, etc.
- 4. We are exclusive of employees for quality control to promise the quality.
- 5. We have a professional workshop and warehouse for ensure delivery time

## **Usage of Product**

- 1. Ceramic canlde holders can be used in wedding decoration, home decoration, party,banquet etc,
- 2. This candle container is very great as a gorgeous centerpiece for an event
- 3. The pottery candle jars can decorate your indoors and outdoors with this delicated rose figure glass candle holder.