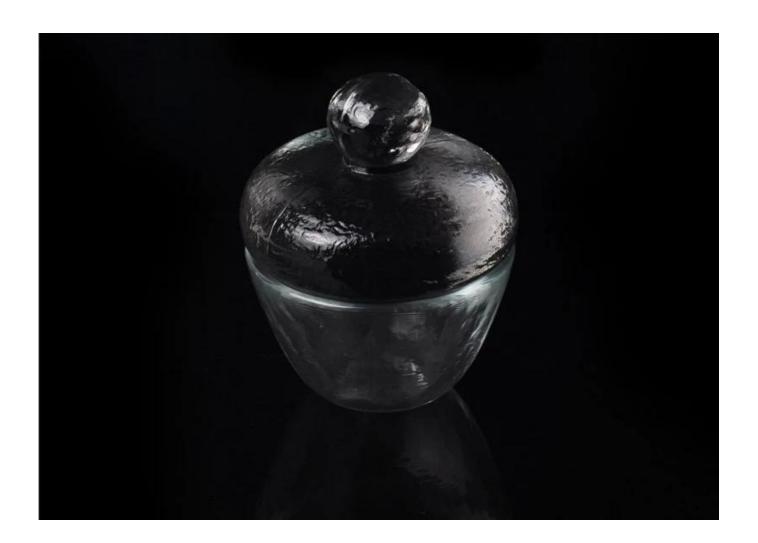

## Hand Made Clear Thick Wall Glass Candle Jar With Lid

| Product Details  |                                                                                                                                                        |
|------------------|--------------------------------------------------------------------------------------------------------------------------------------------------------|
|                  |                                                                                                                                                        |
| Material         | High white glass                                                                                                                                       |
| Crafts           | Hand made glass candle jar                                                                                                                             |
| Proofing time    | <ol> <li>Existing products, sample time 5 days</li> <li>It we need to re-mold, sample time 15 days</li> </ol>                                          |
| Package          | General packaging, 24/ Carton                                                                                                                          |
| Capacity         | 500,000 to 1,000,000 / month                                                                                                                           |
| Delivery Time    | 35 days after sample and order confirmation                                                                                                            |
| Payment Terms    | T / T 30% down payment, pay the balance due to see a copy of the bill of lading $$                                                                     |
| Transport        | Maritime transport, air transport, international express delivery; guests designated freight forwarding                                                |
| Product Features | <ol> <li>Hand made candle holders</li> <li>Can be used in hotels, home,bar,etc</li> <li>Environmental material</li> <li>FDA test, CA65 test</li> </ol> |