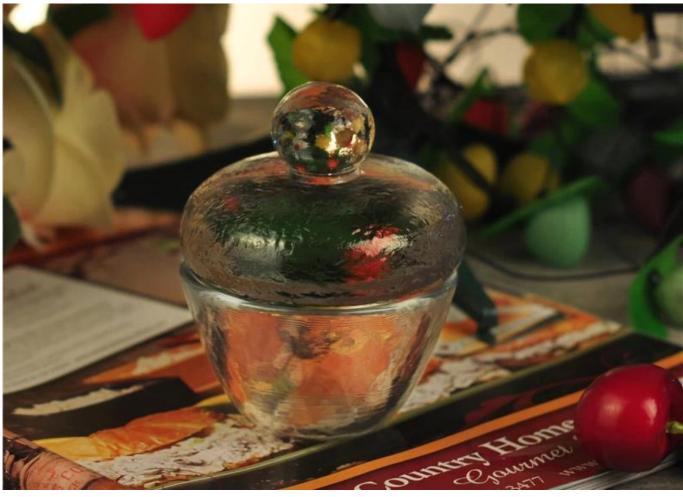

## Hand Made Clear Thick Wall Glass Candle Jar With Lid

| Product Details  |                                                                                                                                                        |
|------------------|--------------------------------------------------------------------------------------------------------------------------------------------------------|
|                  |                                                                                                                                                        |
| Material         | High white glass                                                                                                                                       |
| Crafts           | Hand made glass candle jar                                                                                                                             |
| Proofing time    | <ol> <li>Existing products, sample time 5 days</li> <li>It we need to re-mold, sample time 15 days</li> </ol>                                          |
| Package          | General packaging, 24/ Carton                                                                                                                          |
| Capacity         | 500,000 to 1,000,000 / month                                                                                                                           |
| Delivery Time    | 35 days after sample and order confirmation                                                                                                            |
| Payment Terms    | T / T 30% down payment, pay the balance due to see a copy of the bill of lading $$                                                                     |
| Transport        | Maritime transport, air transport, international express delivery; guests designated freight forwarding                                                |
| Product Features | <ol> <li>Hand made candle holders</li> <li>Can be used in hotels, home,bar,etc</li> <li>Environmental material</li> <li>FDA test, CA65 test</li> </ol> |