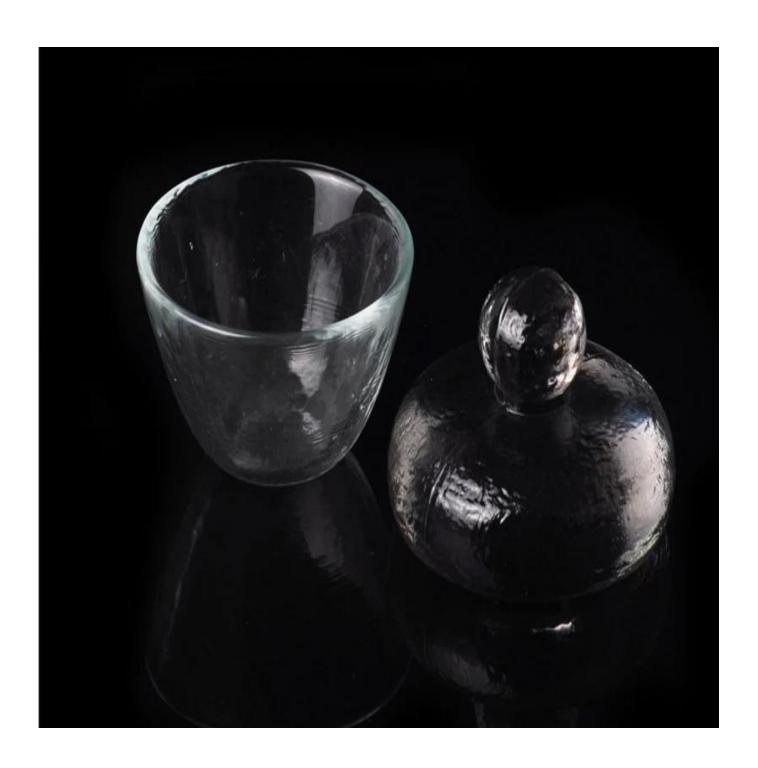

## Hand Made Clear Thick Wall Glass Candle Jar With Lid

| Product Details  |                                                                                                                                                        |
|------------------|--------------------------------------------------------------------------------------------------------------------------------------------------------|
|                  |                                                                                                                                                        |
| Material         | High white glass                                                                                                                                       |
| Crafts           | Hand made glass candle jar                                                                                                                             |
| Proofing time    | <ol> <li>Existing products, sample time 5 days</li> <li>It we need to re-mold, sample time 15 days</li> </ol>                                          |
| Package          | General packaging, 24/ Carton                                                                                                                          |
| Capacity         | 500,000 to 1,000,000 / month                                                                                                                           |
| Delivery Time    | 35 days after sample and order confirmation                                                                                                            |
| Payment Terms    | T / T 30% down payment, pay the balance due to see a copy of the bill of lading $$                                                                     |
| Transport        | Maritime transport, air transport, international express delivery; guests designated freight forwarding                                                |
| Product Features | <ol> <li>Hand made candle holders</li> <li>Can be used in hotels, home,bar,etc</li> <li>Environmental material</li> <li>FDA test, CA65 test</li> </ol> |