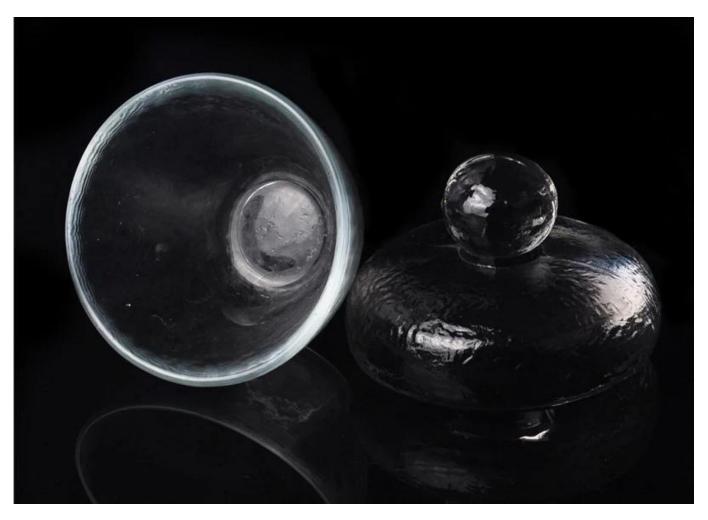

## Hand Made Clear Thick Wall Glass Candle Jar With Lid

| Product Details  |                                                                                                                                                        |
|------------------|--------------------------------------------------------------------------------------------------------------------------------------------------------|
|                  |                                                                                                                                                        |
| Material         | High white glass                                                                                                                                       |
| Crafts           | Hand made glass candle jar                                                                                                                             |
| Proofing time    | <ol> <li>Existing products, sample time 5 days</li> <li>It we need to re-mold, sample time 15 days</li> </ol>                                          |
| Package          | General packaging, 24/ Carton                                                                                                                          |
| Capacity         | 500,000 to 1,000,000 / month                                                                                                                           |
| Delivery Time    | 35 days after sample and order confirmation                                                                                                            |
| Payment Terms    | T / T 30% down payment, pay the balance due to see a copy of the bill of lading $$                                                                     |
| Transport        | Maritime transport, air transport, international express delivery; guests designated freight forwarding                                                |
| Product Features | <ol> <li>Hand made candle holders</li> <li>Can be used in hotels, home,bar,etc</li> <li>Environmental material</li> <li>FDA test, CA65 test</li> </ol> |