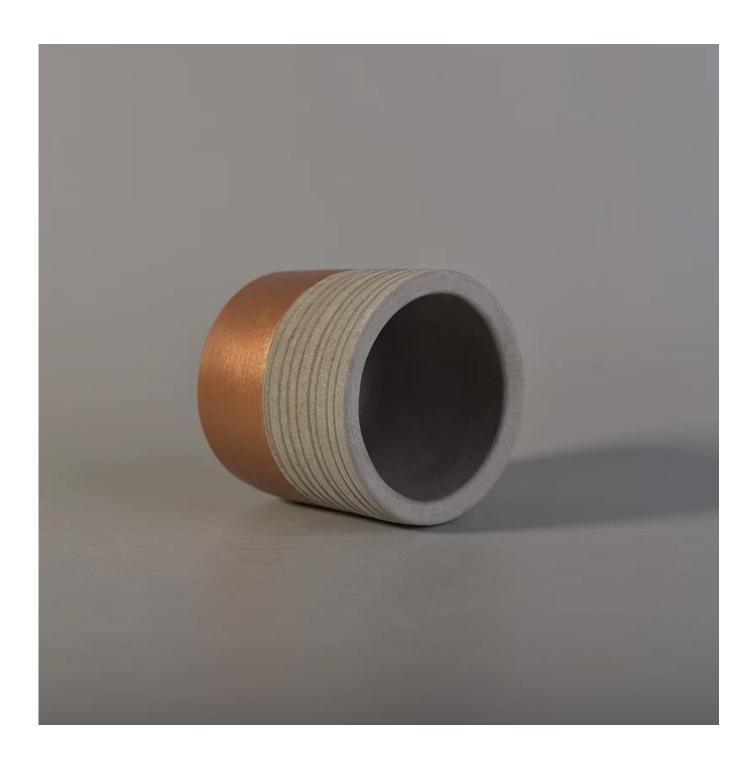

# Half gold rose plating concrete candle jar popular in Australia

## **Product Details**

Months Committee

| Item number.     | SGYY17041003                                                                                                                                                                                                                                                                                         |
|------------------|------------------------------------------------------------------------------------------------------------------------------------------------------------------------------------------------------------------------------------------------------------------------------------------------------|
| Material         | Ceramic                                                                                                                                                                                                                                                                                              |
| Handle           | Hand made candle holder                                                                                                                                                                                                                                                                              |
| Samples time     | 1. 5 days if there is a form and size of the glass                                                                                                                                                                                                                                                   |
|                  | 2. 15 days, if you need a new shape and size glass                                                                                                                                                                                                                                                   |
| Packaging        | Normal packing, 4 pieces in inner box, 48 pieces in box                                                                                                                                                                                                                                              |
| Product Capacity | 500,000 ~ 1,000,000 pieces per month                                                                                                                                                                                                                                                                 |
| Product Features | <ol> <li>Hand made <u>Votive candle holder</u> from high quality</li> <li>Suitable for use in hotel, house, wedding <u>ceramic candle holder</u> etc.</li> <li>Eco-friendly <u>candlestick</u>, unique shape <u>ceramic candle container</u>.</li> <li>ASTM, 100% lead&amp; cadmium free.</li> </ol> |
| Delivery time    | Within 35 days after the sample and in order confirmed                                                                                                                                                                                                                                               |
| Shipment         | By sea, by air, by express and the delivery agent acceptable                                                                                                                                                                                                                                         |