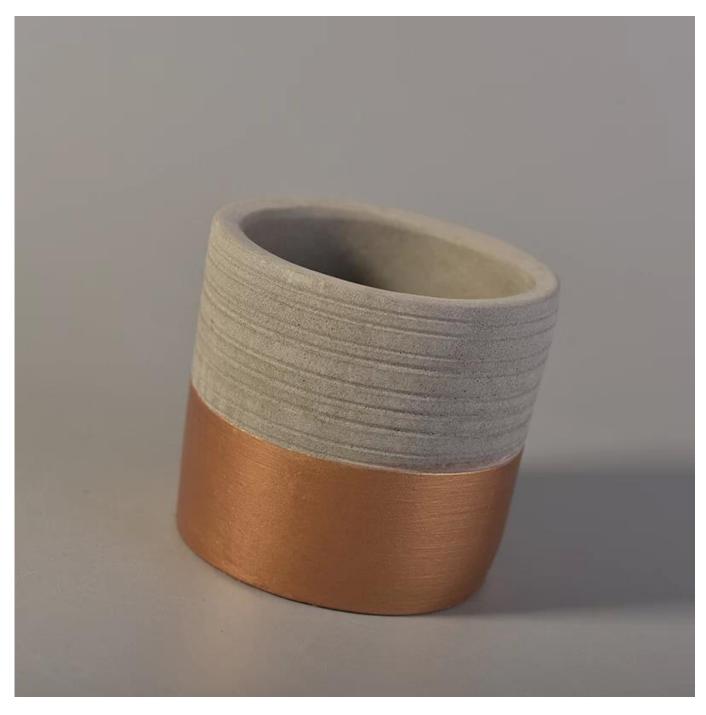

# Half gold rose plating concrete candle jar popular in Australia

## **Product Details**

Months Committee

| Item number.     | SGYY17041003                                                                                                                                                                                                                                                                                         |
|------------------|------------------------------------------------------------------------------------------------------------------------------------------------------------------------------------------------------------------------------------------------------------------------------------------------------|
| Material         | Ceramic                                                                                                                                                                                                                                                                                              |
| Handle           | Hand made candle holder                                                                                                                                                                                                                                                                              |
| Samples time     | 1. 5 days if there is a form and size of the glass                                                                                                                                                                                                                                                   |
|                  | 2. 15 days, if you need a new shape and size glass                                                                                                                                                                                                                                                   |
| Packaging        | Normal packing, 4 pieces in inner box, 48 pieces in box                                                                                                                                                                                                                                              |
| Product Capacity | 500,000 ~ 1,000,000 pieces per month                                                                                                                                                                                                                                                                 |
| Product Features | <ol> <li>Hand made <u>Votive candle holder</u> from high quality</li> <li>Suitable for use in hotel, house, wedding <u>ceramic candle holder</u> etc.</li> <li>Eco-friendly <u>candlestick</u>, unique shape <u>ceramic candle container</u>.</li> <li>ASTM, 100% lead&amp; cadmium free.</li> </ol> |
| Delivery time    | Within 35 days after the sample and in order confirmed                                                                                                                                                                                                                                               |
| Shipment         | By sea, by air, by express and the delivery agent acceptable                                                                                                                                                                                                                                         |