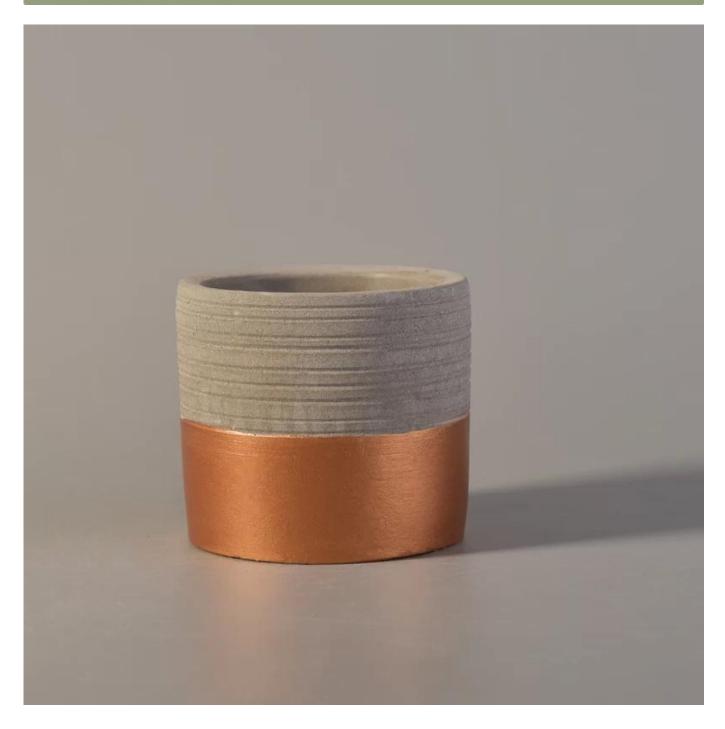

# Half gold rose plating concrete candle jar popular in Australia

## **Product Details**

Months Committee

| Item number.     | SGYY17041003                                                                                                                                                                                                                                                                                         |
|------------------|------------------------------------------------------------------------------------------------------------------------------------------------------------------------------------------------------------------------------------------------------------------------------------------------------|
| Material         | Ceramic                                                                                                                                                                                                                                                                                              |
| Handle           | Hand made candle holder                                                                                                                                                                                                                                                                              |
| Samples time     | 1. 5 days if there is a form and size of the glass                                                                                                                                                                                                                                                   |
|                  | 2. 15 days, if you need a new shape and size glass                                                                                                                                                                                                                                                   |
| Packaging        | Normal packing, 4 pieces in inner box, 48 pieces in box                                                                                                                                                                                                                                              |
| Product Capacity | 500,000 ~ 1,000,000 pieces per month                                                                                                                                                                                                                                                                 |
| Product Features | <ol> <li>Hand made <u>Votive candle holder</u> from high quality</li> <li>Suitable for use in hotel, house, wedding <u>ceramic candle holder</u> etc.</li> <li>Eco-friendly <u>candlestick</u>, unique shape <u>ceramic candle container</u>.</li> <li>ASTM, 100% lead&amp; cadmium free.</li> </ol> |
| Delivery time    | Within 35 days after the sample and in order confirmed                                                                                                                                                                                                                                               |
| Shipment         | By sea, by air, by express and the delivery agent acceptable                                                                                                                                                                                                                                         |