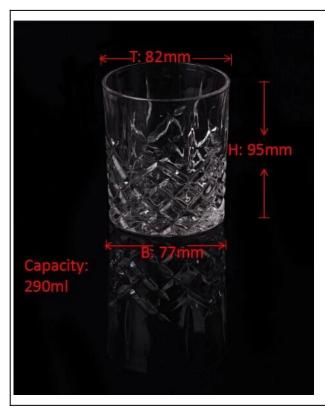

## Hot handmade tall crystal glass candle holder

| Item Name          | Hot handmade tall crystal glass candle holder                                                                                                           |
|--------------------|---------------------------------------------------------------------------------------------------------------------------------------------------------|
| Item number.       | SGLYP15110301                                                                                                                                           |
| Size               | T: 82 mm * B: 77mm H: 95mm                                                                                                                              |
| Weight             | 317g                                                                                                                                                    |
| Sample time        | 1.5 days to exist in the shape and size of the products 2:15 days if you need new shape and size of products                                            |
| Packing            | Security packaging normal 24pcs / 36pcs / 48pcs<br>per carton etc. export with egg divider                                                              |
| MOQ                | 10,000pcs                                                                                                                                               |
| Delivery time      | Within 35 days after order confirmed                                                                                                                    |
| Payment<br>terms   | 30% deposit by T / T in advance, the balance after showing the copy of B / L $$                                                                         |
| Product<br>Feature | 1.High quality and competitive prices 2.Meet FDA, SGS, LFGB test etc. 3.Eco-friendly 4.Widely applies to wedding, party, house, bar etc. 5.Machine made |