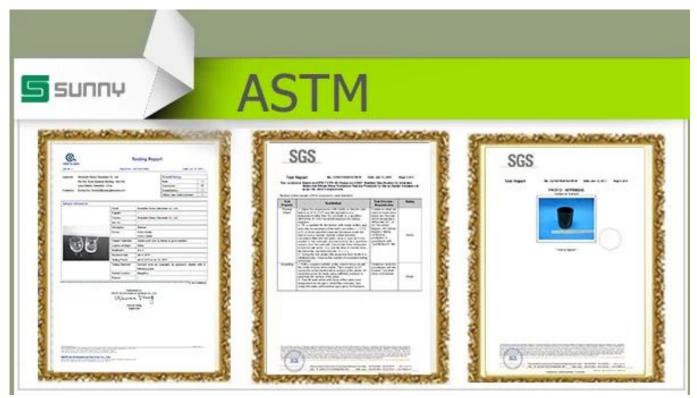

## Grey round container ceramic candle holder

| ltem number.             | SGSN17010503                                                                                                                                                                |
|--------------------------|-----------------------------------------------------------------------------------------------------------------------------------------------------------------------------|
| Material                 | Ceramic /Grey round container ceramic candle holder                                                                                                                         |
| Craft                    | hand made /Grey round container ceramic candle holder                                                                                                                       |
| Samples time             | <ol> <li>5 days if there is a form and size of the Grey round container ceramic candle holder</li> <li>15 days, if you need a new shape and size ceramic</li> </ol>         |
| Product Capacity         | 500,000 ~ 1,000,000 pieces per month                                                                                                                                        |
| The Features of products | 1. Hand made <u>ceramic candle holder</u> from high quality.<br>2. Suitable for use in hotel, house, etc.<br>3. Eco-friendly.<br>4. Meet FDA test , ASTM, <b>CA 65 test</b> |

For more <u>ceramic candle holder</u> or any glassware, please visit our website: <u>http://www.okcandle.com/</u> Or, can help you learn more about us: **FAQ**