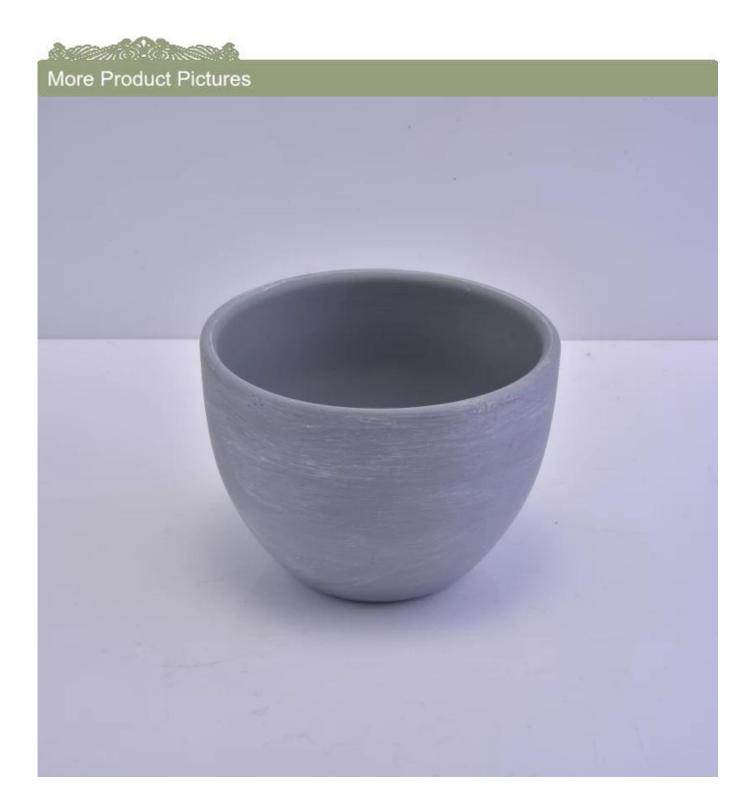

## Grey round container ceramic candle holder

| ltem number.             | SGSN17010503                                                                                                                                                                |
|--------------------------|-----------------------------------------------------------------------------------------------------------------------------------------------------------------------------|
| Material                 | Ceramic /Grey round container ceramic candle holder                                                                                                                         |
| Craft                    | hand made /Grey round container ceramic candle holder                                                                                                                       |
| Samples time             | <ol> <li>5 days if there is a form and size of the Grey round container ceramic candle holder</li> <li>15 days, if you need a new shape and size ceramic</li> </ol>         |
| Product Capacity         | 500,000 ~ 1,000,000 pieces per month                                                                                                                                        |
| The Features of products | 1. Hand made <u>ceramic candle holder</u> from high quality.<br>2. Suitable for use in hotel, house, etc.<br>3. Eco-friendly.<br>4. Meet FDA test , ASTM, <b>CA 65 test</b> |