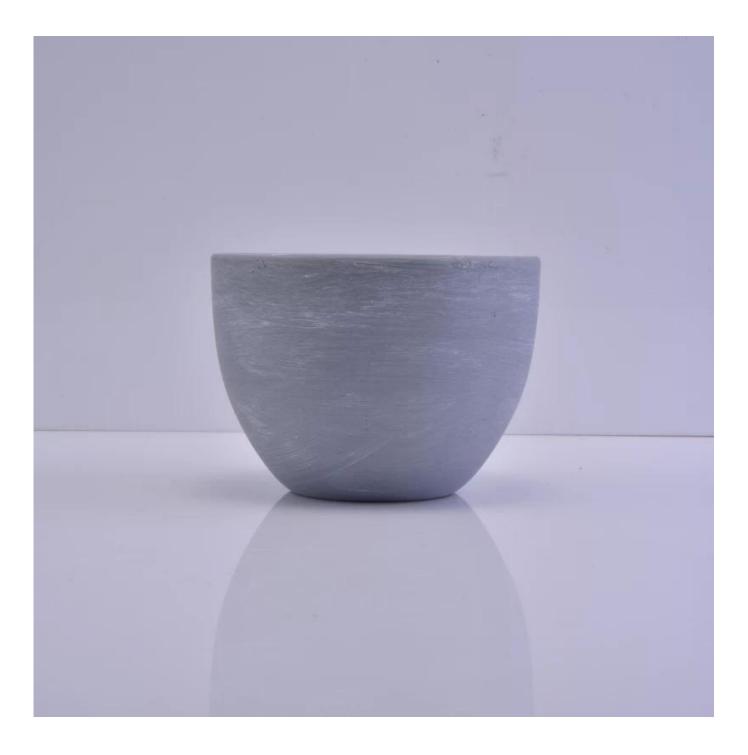

## Grey round container ceramic candle holder

| ltem number.             | SGSN17010503                                                                                                                                                                |
|--------------------------|-----------------------------------------------------------------------------------------------------------------------------------------------------------------------------|
| Material                 | Ceramic /Grey round container ceramic candle holder                                                                                                                         |
| Craft                    | hand made /Grey round container ceramic candle holder                                                                                                                       |
| Samples time             | <ol> <li>5 days if there is a form and size of the Grey round container ceramic candle holder</li> <li>15 days, if you need a new shape and size ceramic</li> </ol>         |
| Product Capacity         | 500,000 ~ 1,000,000 pieces per month                                                                                                                                        |
| The Features of products | 1. Hand made <u>ceramic candle holder</u> from high quality.<br>2. Suitable for use in hotel, house, etc.<br>3. Eco-friendly.<br>4. Meet FDA test , ASTM, <b>CA 65 test</b> |