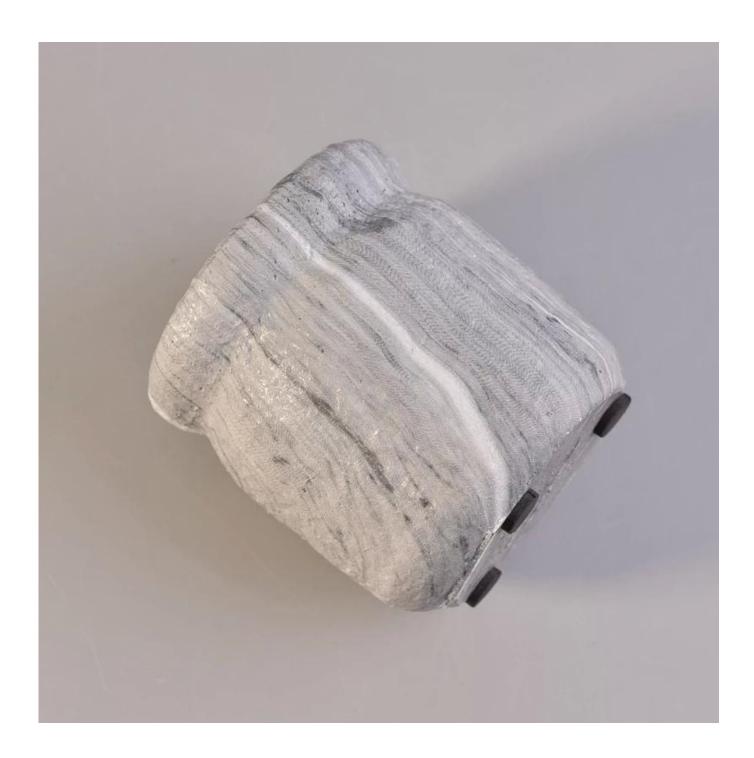

## **Product Details**

0.110m.6.00000

Item No.

Item no.:SGSYF17041927

(SY704S215)

Top dia: 87mm Bottom dia: 70mm Height: 96mm Weight: 430g Capacity: 327ml

MOQ:2000pcs

Sample time: 7 days

Material cement jars

Docoration & accessaries \*decal, color coating, mercury, laser, frosted, plating, glazed etc.

\*cap, ceramic/metal/wood lid, wax, wick, shear etc

1. 24/36/48/72 pcs per standard export packing carton