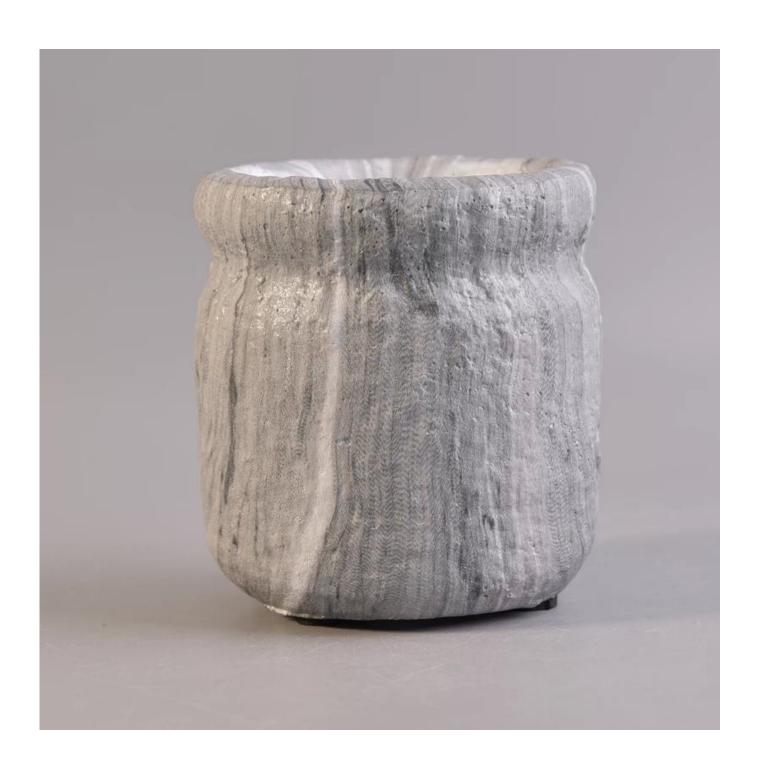

## **Product Details**

0.110m.6.00000

Item No.

Item no.:SGSYF17041927

(SY704S215)

Top dia: 87mm Bottom dia: 70mm Height: 96mm Weight: 430g Capacity: 327ml

MOQ:2000pcs

Sample time: 7 days

Material cement jars

Docoration & accessaries \*decal, color coating, mercury, laser, frosted, plating, glazed etc.

\*cap, ceramic/metal/wood lid, wax, wick, shear etc

1. 24/36/48/72 pcs per standard export packing carton