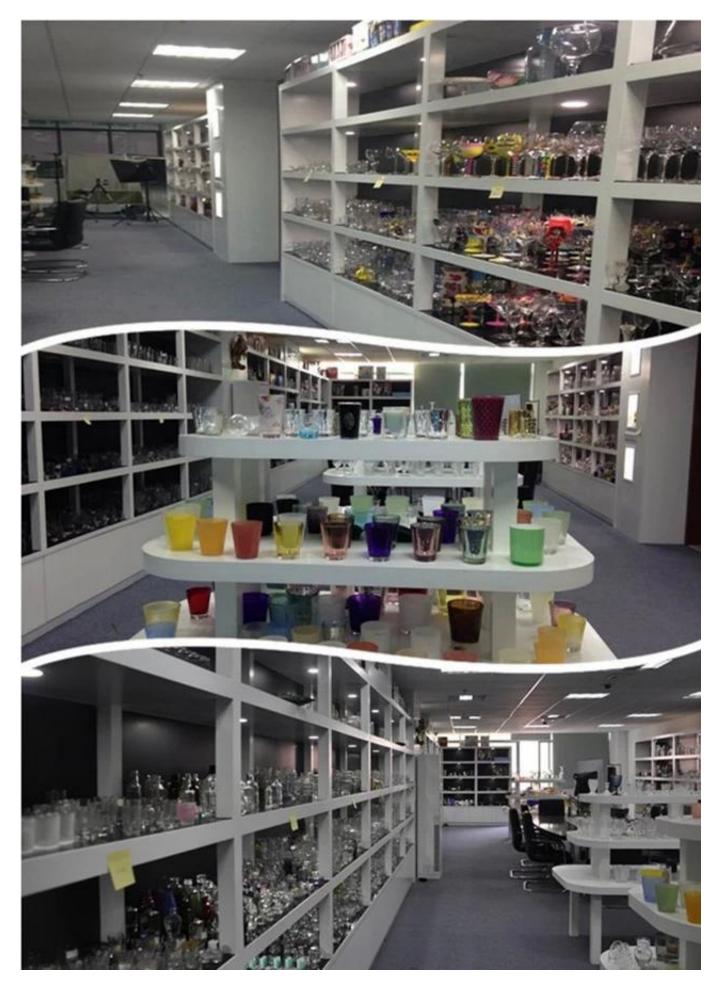

for tackle all issues during the producing, safe and trust;
- 3. Quick and urgent order: Capability: about 0.5-1 million/ month;
- 4. Decoration: package decoration, gift box;
- 5.Strength:laser painting, decal printing, frost.

### Sunny's Advantages:

- 1. Main products: glass cups, glass tea pot, wine cup, glass candle holder, bowl, dish, etc;
- 2. Process like decal printing(logo printing), spraying colors, frosting;
- 3.Crafts: man made, Machine pressed, machine blown, hand made;
- 4. Strength: spray color, laser painting, decal printing, frost.
- 5.Capability: about 0.5-1 million/ month;
- 6.Decoration: Package decoration, gift box;
- 7.pass FDA,lead&cadmium safe;
- 8.7-14 days sample lead time;
- 9. Within 35 days production lead time.

#### **Our Facotry:**



**Production:** 





<u>Certificate:</u>