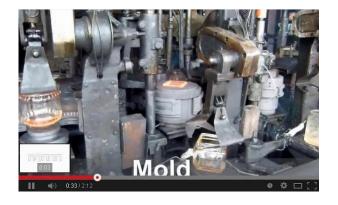

## The characteristics of the machine pressed glass candlestick

Normaly Open Mold Machine-Pressed Craft is used to make candlesticks with the top diameter below the bottom

- . Mass production with high MOQ
- . Embossed pattern on the outer wall
- . Maximum Minimum thickness: 1.5~10mm
- . Bottom thickness:  $4\sim30\text{mm}$
- . Low-cost fine patterns on the exterior wall.