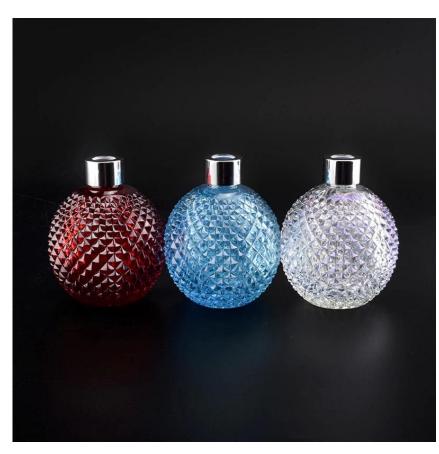

## Grenade style electroplating white glass diffuser bottle

Colorful grenade glass diffuser bottle for home decor.

Sunny Glassware not only makes OEM/ODM orders, but also helps many brands start with product concepts.

## For you to choose

- 1. A variety of designs and sizes to choose from.
- 2. Any color painting, cutting, plating, laser model processing tool.
- 3. Special packaging for shrink film, color gift box, white gift box, etc.
- 4. We have quality control commissioners.
- 5. We have professional workshops and warehouses to ensure delivery time.