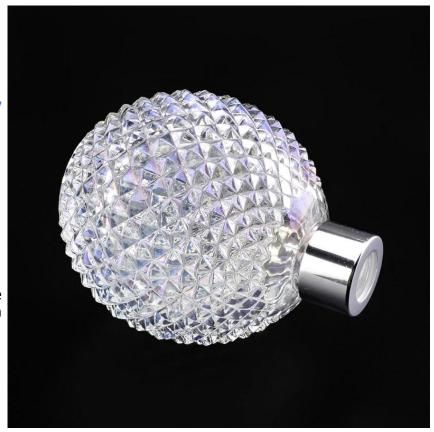

## Grenade style electroplating white glass diffuser bottle

Colorful grenade glass diffuser bottle for home decor.

Sunny Glassware not only makes OEM/ODM orders, but also helps many brands start with product concepts.

## Flexible size design can quickly expand your market

·Top dia: 19.4mm ·Bottom dia: 43mm ·Max dia: 84.3mm ·Height: 108.2mm ·Weight: 330g ·Capacity: 324ml

We turn your ideas into creative fragrance products and sell them in the local market.