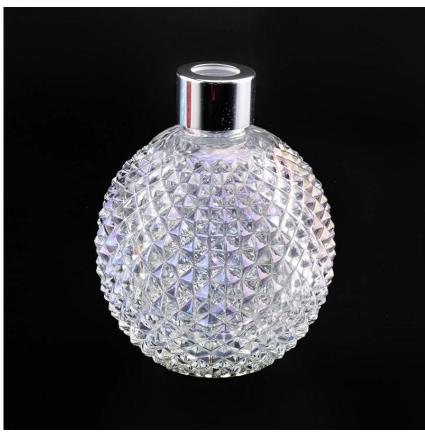

## Grenade style electroplating white glass diffuser bottle

Colorful grenade glass diffuser bottle for home decor.

Sunny Glassware not only makes OEM/ODM orders, but also helps many brands start with product concepts.

## Flexible size design can quickly expand your market

·Top dia: 19.4mm ·Bottom dia: 43mm ·Max dia: 84.3mm ·Height: 108.2mm ·Weight: 330g ·Capacity: 324ml

We turn your ideas into creative fragrance products and sell them in the local market.