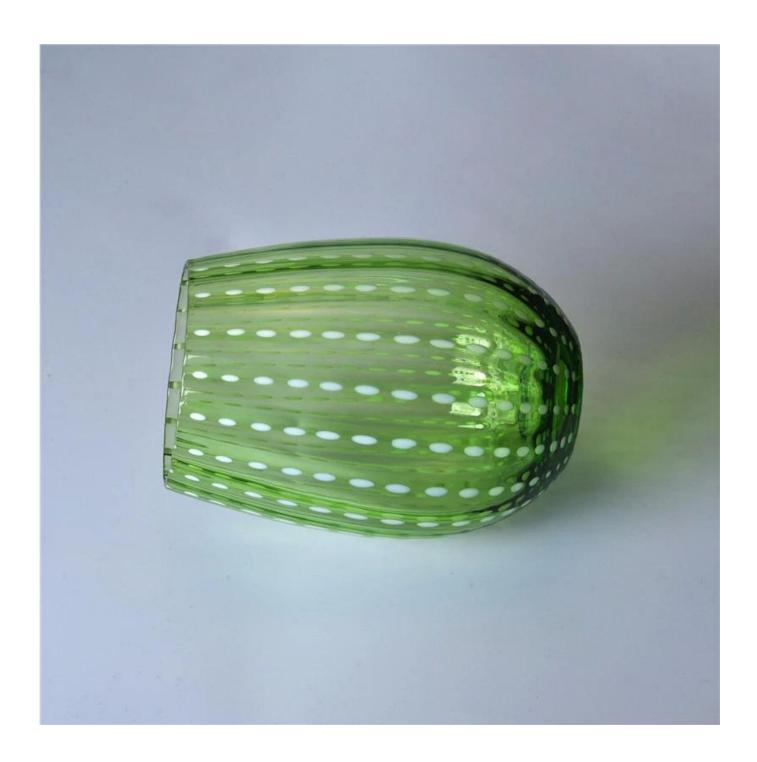

## Green material handmade jar glass bowl candle holder

| Product Details          |                                                                                                                                                                                                                                                                                        |
|--------------------------|----------------------------------------------------------------------------------------------------------------------------------------------------------------------------------------------------------------------------------------------------------------------------------------|
|                          |                                                                                                                                                                                                                                                                                        |
| Material                 | Glass & Paint                                                                                                                                                                                                                                                                          |
| Craft & Deep processing  | Mouth Blown                                                                                                                                                                                                                                                                            |
| Sample time              | <ol> <li>5 days if there is a form and size of the glass candle holder.</li> <li>15 days, if you need a new shape and size of the glass candle holder.</li> </ol>                                                                                                                      |
| Main usages              | <ol> <li>1.As Votive candle holders.</li> <li>2. Decoration in home, wedding,hotel,restaurant, party, banquet</li> <li>3. Night lighting, accent lighting.</li> <li>4. Scented oil heating.</li> <li>5. Teapot/food warmer.</li> <li>6. As gift choice.</li> <li>7. Others.</li> </ol> |
| The Features             | decorative glass candle holders from high quality.     Eco-friendly.     Meet ASTM test.     Customization service.                                                                                                                                                                    |
| Delivery time & Shipping | 1. Delivery Lead Time: Within 35 days after the order confirmed; Within 7 days if have goods in stock 2. Shipping Way: By sea, by air, by express and the delivery agent acceptable as your requirement.                                                                               |
| Payment Terms            | <ol> <li>30% deposit by T / T in advance, the balance after showing the copy of B / L.</li> <li>L/C, T/T and Western Union can be acceptable, but different countries different payment terms.</li> </ol>                                                                              |