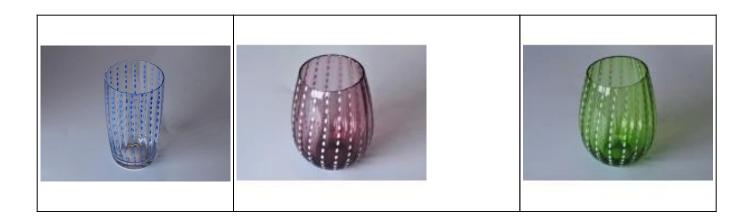

## Green material handmade jar glass bowl candle holder

| Product Details          |                                                                                                                                                                                                                                                                                        |
|--------------------------|----------------------------------------------------------------------------------------------------------------------------------------------------------------------------------------------------------------------------------------------------------------------------------------|
|                          |                                                                                                                                                                                                                                                                                        |
| Material                 | Glass & Paint                                                                                                                                                                                                                                                                          |
| Craft & Deep processing  | Mouth Blown                                                                                                                                                                                                                                                                            |
| Sample time              | <ol> <li>5 days if there is a form and size of the glass candle holder.</li> <li>15 days, if you need a new shape and size of the glass candle holder.</li> </ol>                                                                                                                      |
| Main usages              | <ol> <li>1.As Votive candle holders.</li> <li>2. Decoration in home, wedding,hotel,restaurant, party, banquet</li> <li>3. Night lighting, accent lighting.</li> <li>4. Scented oil heating.</li> <li>5. Teapot/food warmer.</li> <li>6. As gift choice.</li> <li>7. Others.</li> </ol> |
| The Features             | decorative glass candle holders from high quality.     Eco-friendly.     Meet ASTM test.     Customization service.                                                                                                                                                                    |
| Delivery time & Shipping | 1. Delivery Lead Time: Within 35 days after the order confirmed; Within 7 days if have goods in stock 2. Shipping Way: By sea, by air, by express and the delivery agent acceptable as your requirement.                                                                               |
| Payment Terms            | <ol> <li>30% deposit by T / T in advance, the balance after showing the copy of B / L.</li> <li>L/C, T/T and Western Union can be acceptable, but different countries different payment terms.</li> </ol>                                                                              |