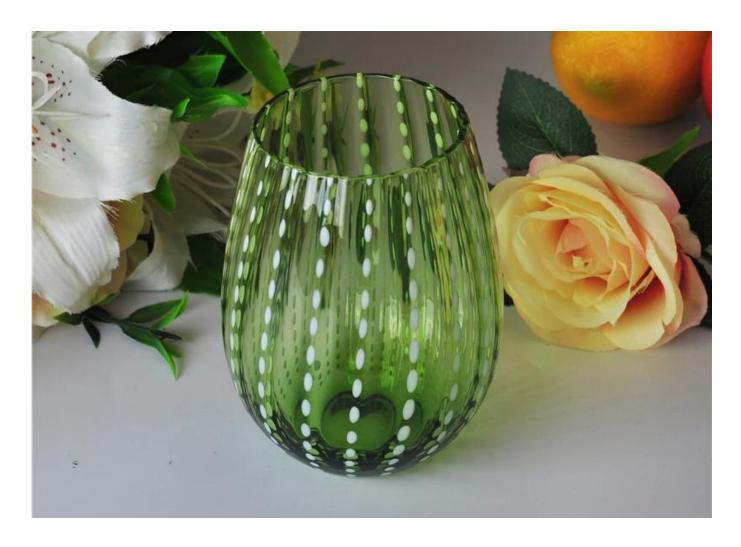

## Green material handmade jar glass bowl candle holder

| Product Details          |                                                                                                                                                                                                                                                                                        |
|--------------------------|----------------------------------------------------------------------------------------------------------------------------------------------------------------------------------------------------------------------------------------------------------------------------------------|
|                          |                                                                                                                                                                                                                                                                                        |
| Material                 | Glass & Paint                                                                                                                                                                                                                                                                          |
| Craft & Deep processing  | Mouth Blown                                                                                                                                                                                                                                                                            |
| Sample time              | <ol> <li>5 days if there is a form and size of the glass candle holder.</li> <li>15 days, if you need a new shape and size of the glass candle holder.</li> </ol>                                                                                                                      |
| Main usages              | <ol> <li>1.As Votive candle holders.</li> <li>2. Decoration in home, wedding,hotel,restaurant, party, banquet</li> <li>3. Night lighting, accent lighting.</li> <li>4. Scented oil heating.</li> <li>5. Teapot/food warmer.</li> <li>6. As gift choice.</li> <li>7. Others.</li> </ol> |
| The Features             | decorative glass candle holders from high quality.     Eco-friendly.     Meet ASTM test.     Customization service.                                                                                                                                                                    |
| Delivery time & Shipping | 1. Delivery Lead Time: Within 35 days after the order confirmed; Within 7 days if have goods in stock 2. Shipping Way: By sea, by air, by express and the delivery agent acceptable as your requirement.                                                                               |
| Payment Terms            | <ol> <li>30% deposit by T / T in advance, the balance after showing the copy of B / L.</li> <li>L/C, T/T and Western Union can be acceptable, but different countries different payment terms.</li> </ol>                                                                              |