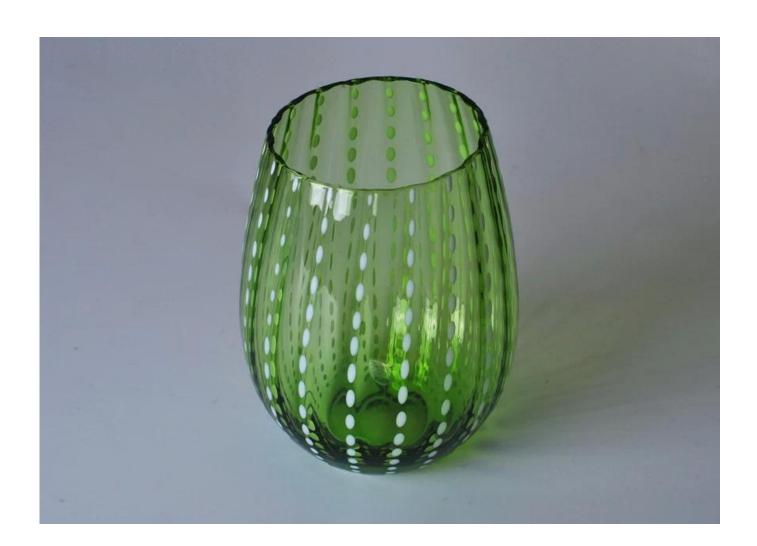

## Green material handmade jar glass bowl candle holder

| Product Details          |                                                                                                                                                                                                                                                                                        |
|--------------------------|----------------------------------------------------------------------------------------------------------------------------------------------------------------------------------------------------------------------------------------------------------------------------------------|
|                          |                                                                                                                                                                                                                                                                                        |
| Material                 | Glass & Paint                                                                                                                                                                                                                                                                          |
| Craft & Deep processing  | Mouth Blown                                                                                                                                                                                                                                                                            |
| Sample time              | <ol> <li>5 days if there is a form and size of the glass candle holder.</li> <li>15 days, if you need a new shape and size of the glass candle holder.</li> </ol>                                                                                                                      |
| Main usages              | <ol> <li>1.As Votive candle holders.</li> <li>2. Decoration in home, wedding,hotel,restaurant, party, banquet</li> <li>3. Night lighting, accent lighting.</li> <li>4. Scented oil heating.</li> <li>5. Teapot/food warmer.</li> <li>6. As gift choice.</li> <li>7. Others.</li> </ol> |
| The Features             | decorative glass candle holders from high quality.     Eco-friendly.     Meet ASTM test.     Customization service.                                                                                                                                                                    |
| Delivery time & Shipping | 1. Delivery Lead Time: Within 35 days after the order confirmed; Within 7 days if have goods in stock 2. Shipping Way: By sea, by air, by express and the delivery agent acceptable as your requirement.                                                                               |
| Payment Terms            | <ol> <li>30% deposit by T / T in advance, the balance after showing the copy of B / L.</li> <li>L/C, T/T and Western Union can be acceptable, but different countries different payment terms.</li> </ol>                                                                              |