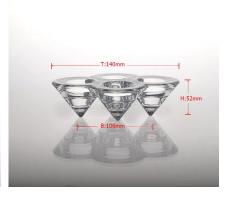

High light candles holder V Shape square clear glass candle jar

Tealight votive transparent glass cone round

Factory Show