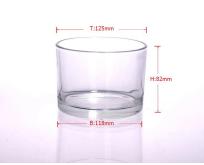

High light candles holder V Shape square clear glass candle jar

Tealight votive transparent glass cone round

Factory Show