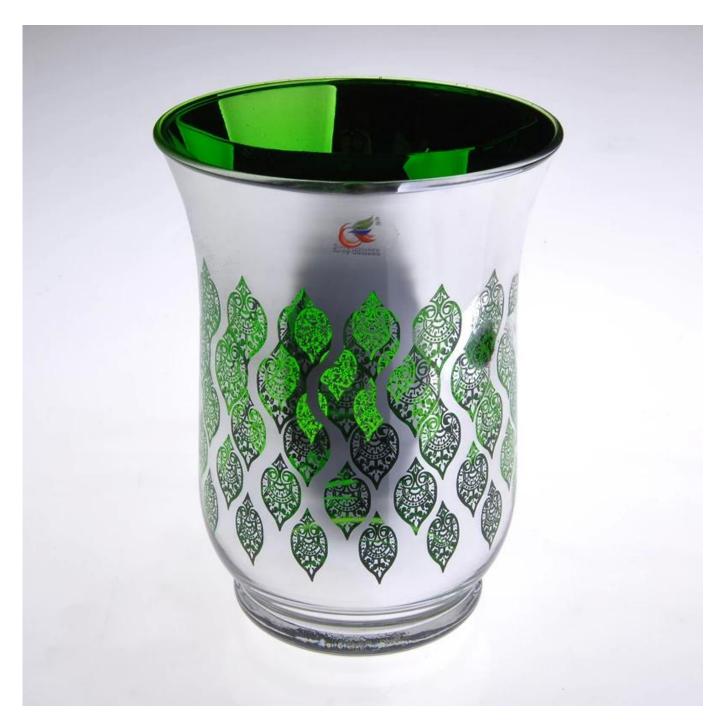

## Tree green glass candlestick

| Article number.    | SGW0061                                                                   |
|--------------------|---------------------------------------------------------------------------|
| Material           | Cup                                                                       |
| Handle             | Machine-made                                                              |
| Samples time       | 1. 5 days if there is a shape and size of the cup                         |
|                    | 2. 15 days, if you need a new shape and size Cup                          |
| packaging          | Normal packing, 4 pieces in inner box, 48 pieces box                      |
| Product Capacity   | 500,000 ~ 1,000,000 pieces per month                                      |
| Delivery time      | Within 35 days after sample and order confirmed                           |
| Payment conditions | 30% deposit by T / T in advance and balance against copy of B / L         |
| Shipping           | By sea, by air, by express and the delivery agent acceptable              |
|                    | 1. Machine made <u>crystal chandelier</u> high quality                    |
| Product Features   | 2. Suitable for use in hotel, house, etc.                                 |
|                    | 3. This eco                                                               |
|                    | 4. Testing & amp; amp; Meet FDA amp; amp; AMP; CA 65 proof                |
|                    | 1. Various designs and sizes for selection                                |
|                    | 2 Any ,, electroplating, cold laser color model painted Processing cutter |
| For your choice    | 3. Special package as shrink film, gift box, white gift box, etc.         |
|                    | 4. We are exclusive of employees to quality control                       |
|                    | 5. We have a professional workshop and warehouse for guarantee delivery   |