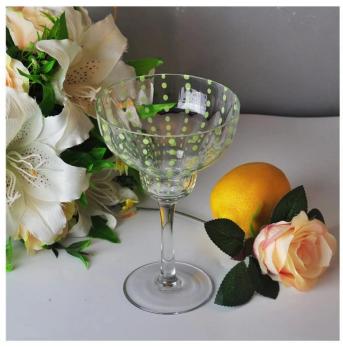

### **Descriptions**

- 1. Hobnail decoration bowl style features its unique design.
- 2. This long stemmed maritini glass can be applied to wine glass as well