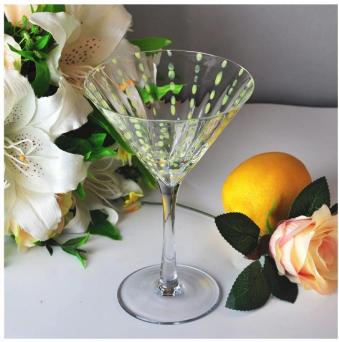

### **Descriptions**

- 1. Hobnail decoration bowl style features its unique design.
- 2. This long stemmed maritini glass can be applied to wine glass as well