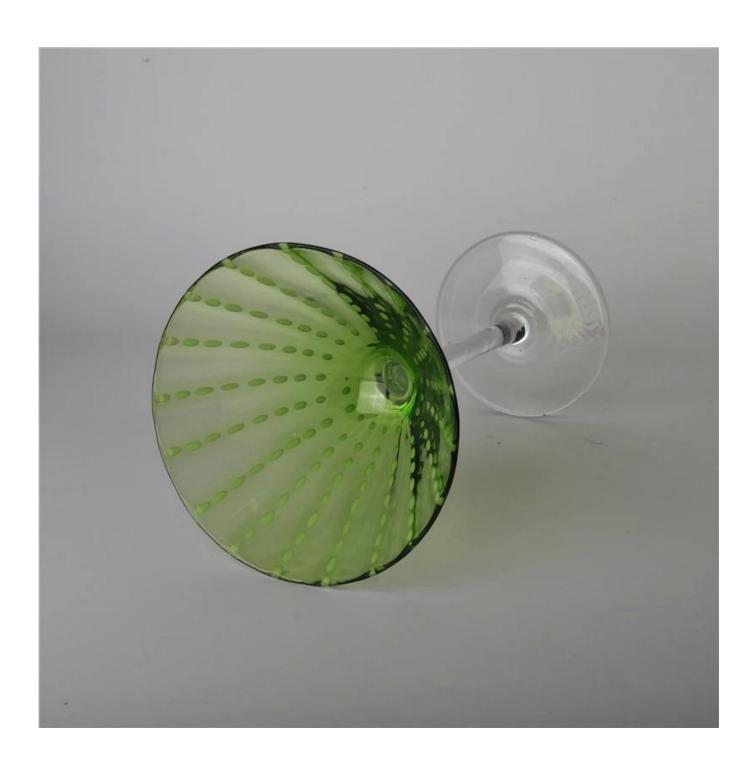

## **Green Mouth Blown Martini Glass**

| Product Details          |                                                                                                                                                                                                                                                            |
|--------------------------|------------------------------------------------------------------------------------------------------------------------------------------------------------------------------------------------------------------------------------------------------------|
| Item number.             | SGLYP16031125                                                                                                                                                                                                                                              |
| Material                 | Glass & Paint                                                                                                                                                                                                                                              |
| Craft & Deep processing  | Mouth Blown                                                                                                                                                                                                                                                |
| Sample time              | <ol> <li>5 days if there is existing stock of this design.</li> <li>10 days, if you need a new design or size.</li> </ol>                                                                                                                                  |
| Main usages              | <ol> <li>Please put it in the place where children can not reach.</li> <li>Avoid dropping, Collision and strong impact.</li> <li>Not available for microwave oven.</li> <li>To prevent it from cracking, do not put it over open fire directly.</li> </ol> |
| The Features of products | 1.High quality martini glass. 2. Eco-friendly. 3. Pass FDA test, IS09001: 2008 4. Customization service.                                                                                                                                                   |

### **Descriptions**

- 1. Hobnail decoration bowl style features its unique design.
- 2. This long stemmed maritini glass can be applied to wine glass as well