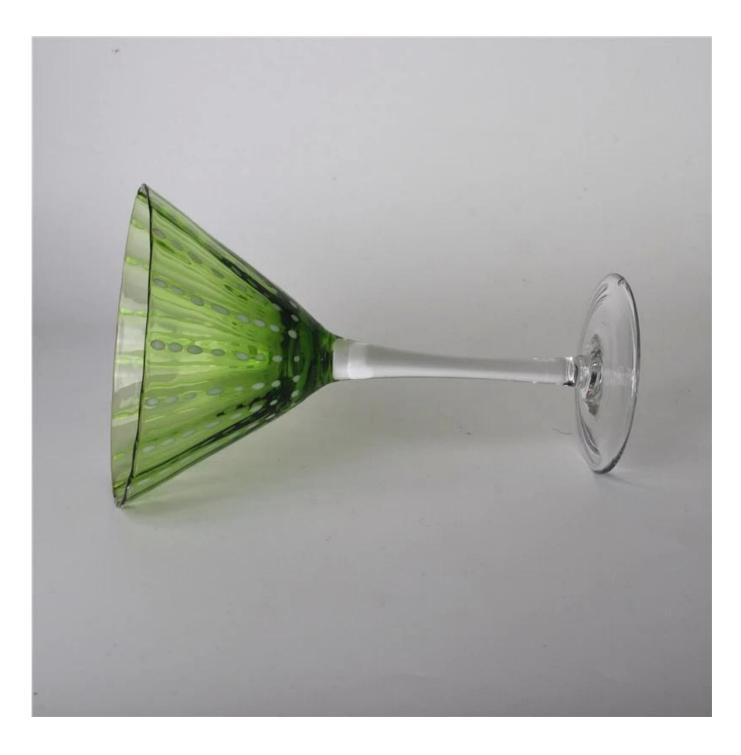

## **Green Mouth Blown Martini Glass**

| Product Details          |                                                                                                                                                                                                                                                            |
|--------------------------|------------------------------------------------------------------------------------------------------------------------------------------------------------------------------------------------------------------------------------------------------------|
| Item number.             | SGLYP16031125                                                                                                                                                                                                                                              |
| Material                 | Glass & Paint                                                                                                                                                                                                                                              |
| Craft & Deep processing  | Mouth Blown                                                                                                                                                                                                                                                |
| Sample time              | <ol> <li>5 days if there is existing stock of this design.</li> <li>10 days, if you need a new design or size.</li> </ol>                                                                                                                                  |
| Main usages              | <ol> <li>Please put it in the place where children can not reach.</li> <li>Avoid dropping, Collision and strong impact.</li> <li>Not available for microwave oven.</li> <li>To prevent it from cracking, do not put it over open fire directly.</li> </ol> |
| The Features of products | 1.High quality martini glass. 2. Eco-friendly. 3. Pass FDA test, IS09001: 2008 4. Customization service.                                                                                                                                                   |

### **Descriptions**

- 1. Hobnail decoration bowl style features its unique design.
- 2. This long stemmed maritini glass can be applied to wine glass as well