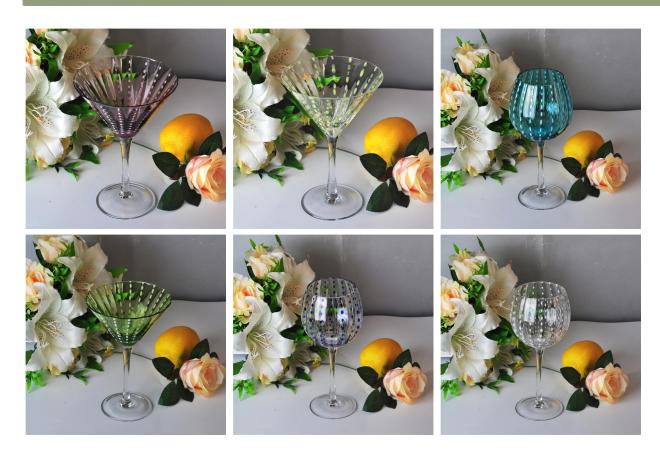

## **Green Mouth Blown Martini Glass**

| Product Details          |                                                                                                                                                                                                                                                            |
|--------------------------|------------------------------------------------------------------------------------------------------------------------------------------------------------------------------------------------------------------------------------------------------------|
| Item number.             | SGLYP16031125                                                                                                                                                                                                                                              |
| Material                 | Glass & Paint                                                                                                                                                                                                                                              |
| Craft & Deep processing  | Mouth Blown                                                                                                                                                                                                                                                |
| Sample time              | <ol> <li>5 days if there is existing stock of this design.</li> <li>10 days, if you need a new design or size.</li> </ol>                                                                                                                                  |
| Main usages              | <ol> <li>Please put it in the place where children can not reach.</li> <li>Avoid dropping, Collision and strong impact.</li> <li>Not available for microwave oven.</li> <li>To prevent it from cracking, do not put it over open fire directly.</li> </ol> |
| The Features of products | 1.High quality martini glass. 2. Eco-friendly. 3. Pass FDA test, IS09001: 2008 4. Customization service.                                                                                                                                                   |

### **Descriptions**

- 1. Hobnail decoration bowl style features its unique design.
- 2. This long stemmed maritini glass can be applied to wine glass as well