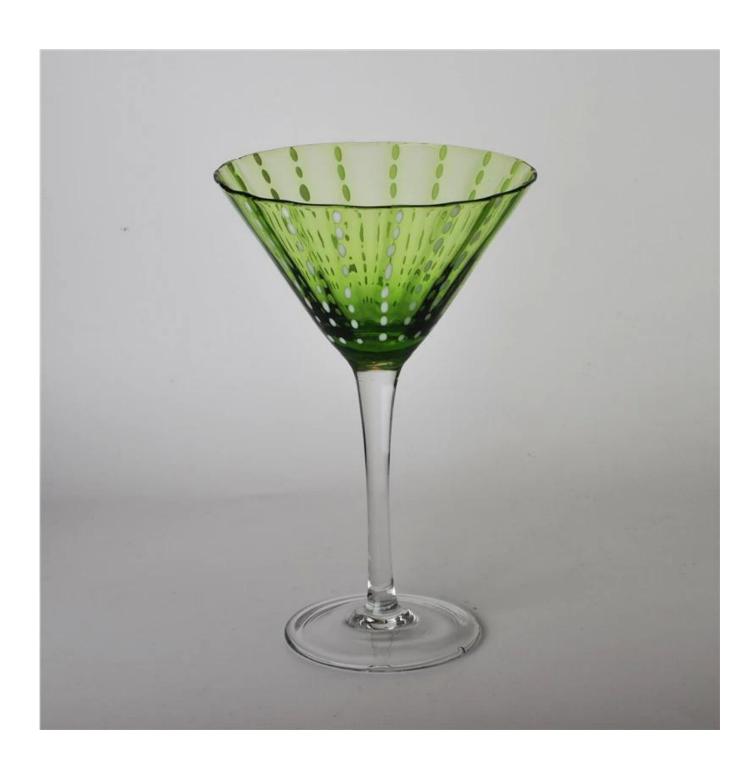

## **Green Mouth Blown Martini Glass**

| Product Details          |                                                                                                                                                                                                                                                            |
|--------------------------|------------------------------------------------------------------------------------------------------------------------------------------------------------------------------------------------------------------------------------------------------------|
| Item number.             | SGLYP16031125                                                                                                                                                                                                                                              |
| Material                 | Glass & Paint                                                                                                                                                                                                                                              |
| Craft & Deep processing  | Mouth Blown                                                                                                                                                                                                                                                |
| Sample time              | <ol> <li>5 days if there is existing stock of this design.</li> <li>10 days, if you need a new design or size.</li> </ol>                                                                                                                                  |
| Main usages              | <ol> <li>Please put it in the place where children can not reach.</li> <li>Avoid dropping, Collision and strong impact.</li> <li>Not available for microwave oven.</li> <li>To prevent it from cracking, do not put it over open fire directly.</li> </ol> |
| The Features of products | 1.High quality martini glass. 2. Eco-friendly. 3. Pass FDA test, IS09001: 2008 4. Customization service.                                                                                                                                                   |

### **Descriptions**

- 1. Hobnail decoration bowl style features its unique design.
- 2. This long stemmed maritini glass can be applied to wine glass as well