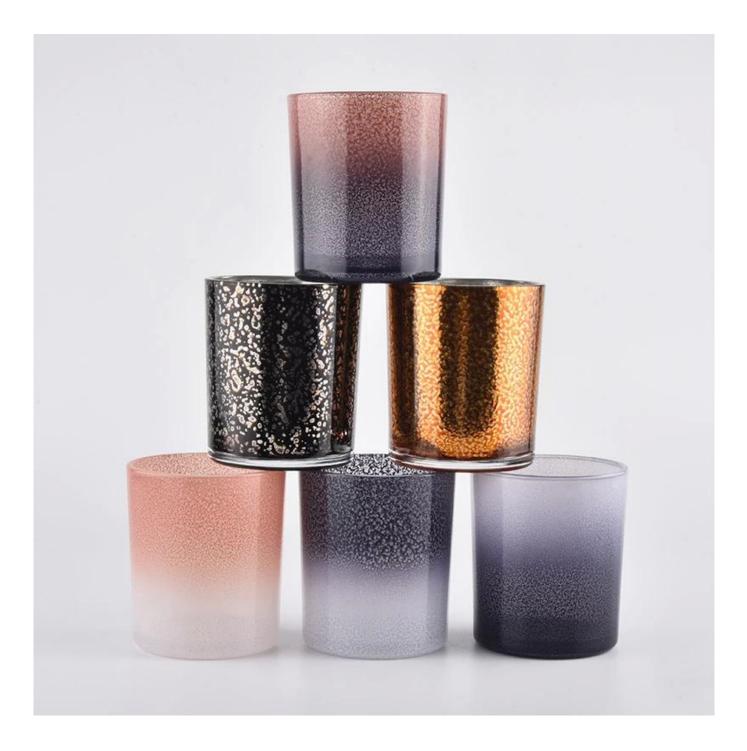

### Product Details

#### Flexible size design allows your market to grow rapidly

Top dia: 88mm Bottom dia: 800mm Height: 100mm Weight: 325g Capacity: 400ml MOQ: 3000pcs

MOQ: 3000pcs Custom designs and different sizes available