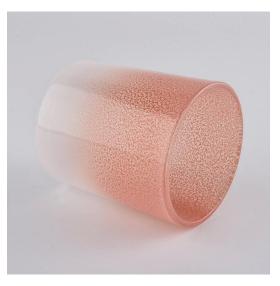

### Product Details

#### Flexible size design allows your market to grow rapidly

Top dia: 88mm Bottom dia: 800mm Height: 100mm Weight: 325g Capacity: 400ml MOQ: 3000pcs

MOQ: 3000pcs Custom designs and different sizes available