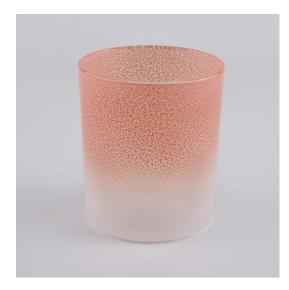

### Product Details

#### Flexible size design allows your market to grow rapidly

Top dia: 88mm Bottom dia: 800mm Height: 100mm Weight: 325g Capacity: 400ml MOQ: 3000pcs

MOQ: 3000pcs Custom designs and different sizes available