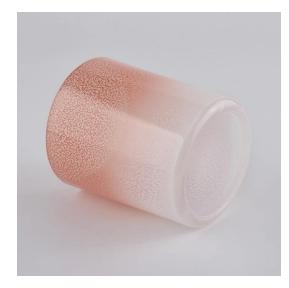

### Product Details

#### Flexible size design allows your market to grow rapidly

Top dia: 88mm Bottom dia: 800mm Height: 100mm Weight: 325g Capacity: 400ml MOQ: 3000pcs

MOQ: 3000pcs Custom designs and different sizes available