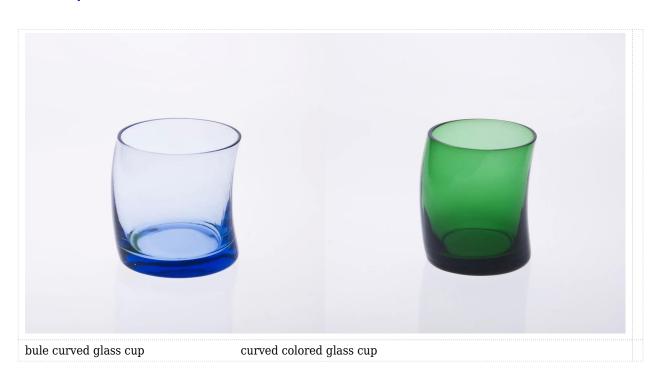

duct Features | <ol> <li>Handmade glass with high quality</li> <li>Suitable for used in pub, hotel, restaurants, etc.</li> <li>It is eco-friendly</li> <li>meet CE &amp; FDA test</li> </ol>                                                                                                                                                                                        |
| For your choices | <ol> <li>Different designs and sizes for choice</li> <li>Any color painted, frost, electro plate, pattern laser carver processing</li> <li>Special package like shrink wrap, color gift box, white gift box etc.</li> <li>We have exclusive workers for quality control</li> <li>We have professional workshop and warehouse to ensure the delivery time</li> </ol> |

## **Product Photo:**



## Related product:



## **Company Show:**



**Factory Show:** 



For more <u>colored glass</u> or any glassware

please visit our website: http://www.okcandle.com/

Or here may help you know more about us:FAQ