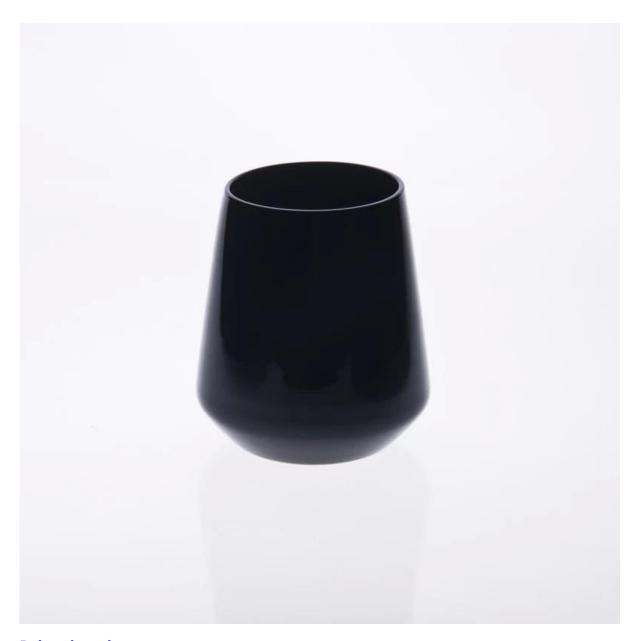

## **Product Photo:**

## **Product Details**

| Item No.         | SGX1012                                                                                                                                                                                                                                                                                                                                                             |
|------------------|---------------------------------------------------------------------------------------------------------------------------------------------------------------------------------------------------------------------------------------------------------------------------------------------------------------------------------------------------------------------|
| Material         | Colored glass Material                                                                                                                                                                                                                                                                                                                                              |
| Process          | Handmade glass                                                                                                                                                                                                                                                                                                                                                      |
| Samples time     | <ol> <li>5 days if at exit shaped and size of glass</li> <li>15 days if need new shape or size of glass</li> </ol>                                                                                                                                                                                                                                                  |
| Packing          | Normal packing,24 or 36 pcs into export carton, carton with cardboard divider                                                                                                                                                                                                                                                                                       |
| Product Capacity | 500,000~1,000,000 pcs per month                                                                                                                                                                                                                                                                                                                                     |
| Delivery time    | Within 35 days after the sample and order confirmed                                                                                                                                                                                                                                                                                                                 |
| Payment terms    | 30% deposit by T/T in advance and the balance against the copy of B/L                                                                                                                                                                                                                                                                                               |
| Shipment         | By sea, by air, by Express and your shipping agent is acceptable                                                                                                                                                                                                                                                                                                    |
| Product Features | <ol> <li>Handmade glass with high quality</li> <li>Suitable for used in pub, hotel, restaurants, etc.</li> <li>It is eco-friendly</li> <li>meet CE &amp; FDA test</li> </ol>                                                                                                                                                                                        |
| For your choices | <ol> <li>Different designs and sizes for choice</li> <li>Any color painted, frost, electro plate, pattern laser carver processing</li> <li>Special package like shrink wrap, color gift box, white gift box etc.</li> <li>We have exclusive workers for quality control</li> <li>We have professional workshop and warehouse to ensure the delivery time</li> </ol> |