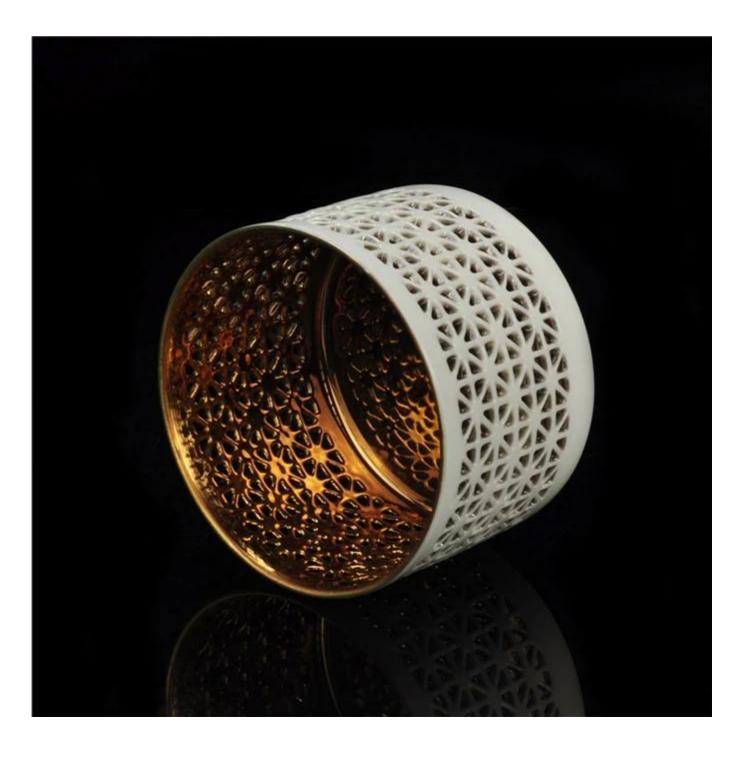

## Golden Cylinder round ceramic glazed candle holder

|                                                         | Item Name          | Golden Cylinder round ceramic glazed candle holder                                                                                                                                                    |
|---------------------------------------------------------|--------------------|-------------------------------------------------------------------------------------------------------------------------------------------------------------------------------------------------------|
| Top dla:<br>S0mm<br>Weight<br>7g<br>Bottom dia:<br>7.mm | ltem<br>number.    | SGJH15112210                                                                                                                                                                                          |
|                                                         | Size               | Top dia: 80mm * Bottom dia: 76mm Height: 57mm                                                                                                                                                         |
|                                                         | Weight             | 75g                                                                                                                                                                                                   |
|                                                         | Sample time        | <ul><li>1.5 days to exist in the shape and size of the products</li><li>2:15 days if you need new shape and size of products</li></ul>                                                                |
|                                                         | Packing            | Security packaging normal 24pcs / 36pcs / 48pcs per<br>carton etc. export with egg divider                                                                                                            |
|                                                         | MOQ                | 10,000pcs                                                                                                                                                                                             |
|                                                         | Delivery time      | Within 35 days after order confirmed                                                                                                                                                                  |
|                                                         | Payment<br>terms   | 30% deposit by T / T in advance, the balance after showing the copy of B / L $$                                                                                                                       |
|                                                         | Product<br>Feature | <ol> <li>High quality and competitive prices</li> <li>Meet FDA, SGS, LFGB test etc.</li> <li>Eco-friendly</li> <li>Widely applies to wedding, party, house, bar etc.</li> <li>Machine made</li> </ol> |