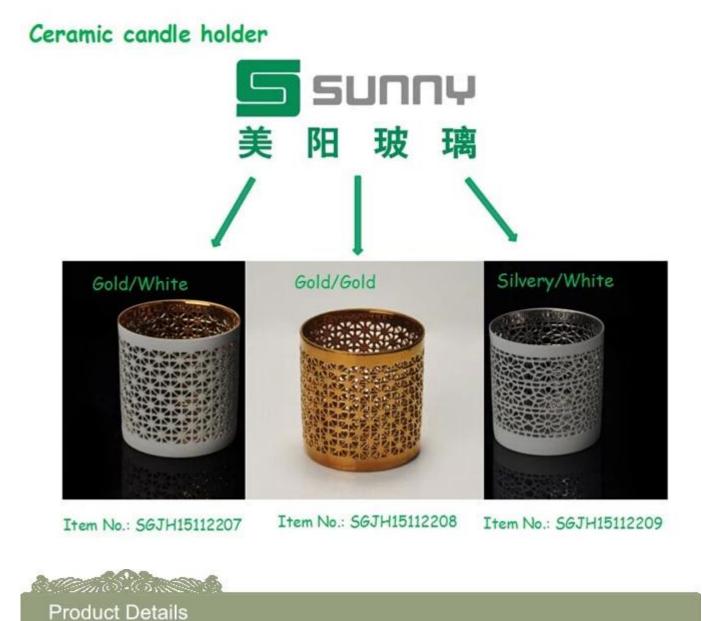

## Golden Cylinder round ceramic glazed candle holder

|                                                         | Item Name          | Golden Cylinder round ceramic glazed candle holder                                                                                                                                                    |
|---------------------------------------------------------|--------------------|-------------------------------------------------------------------------------------------------------------------------------------------------------------------------------------------------------|
| Top dla:<br>S0mm<br>Weight<br>7g<br>Bottom dia:<br>7.mm | ltem<br>number.    | SGJH15112210                                                                                                                                                                                          |
|                                                         | Size               | Top dia: 80mm * Bottom dia: 76mm Height: 57mm                                                                                                                                                         |
|                                                         | Weight             | 75g                                                                                                                                                                                                   |
|                                                         | Sample time        | <ul><li>1.5 days to exist in the shape and size of the products</li><li>2:15 days if you need new shape and size of products</li></ul>                                                                |
|                                                         | Packing            | Security packaging normal 24pcs / 36pcs / 48pcs per<br>carton etc. export with egg divider                                                                                                            |
|                                                         | MOQ                | 10,000pcs                                                                                                                                                                                             |
|                                                         | Delivery time      | Within 35 days after order confirmed                                                                                                                                                                  |
|                                                         | Payment<br>terms   | 30% deposit by T / T in advance, the balance after showing the copy of B / L $$                                                                                                                       |
|                                                         | Product<br>Feature | <ol> <li>High quality and competitive prices</li> <li>Meet FDA, SGS, LFGB test etc.</li> <li>Eco-friendly</li> <li>Widely applies to wedding, party, house, bar etc.</li> <li>Machine made</li> </ol> |