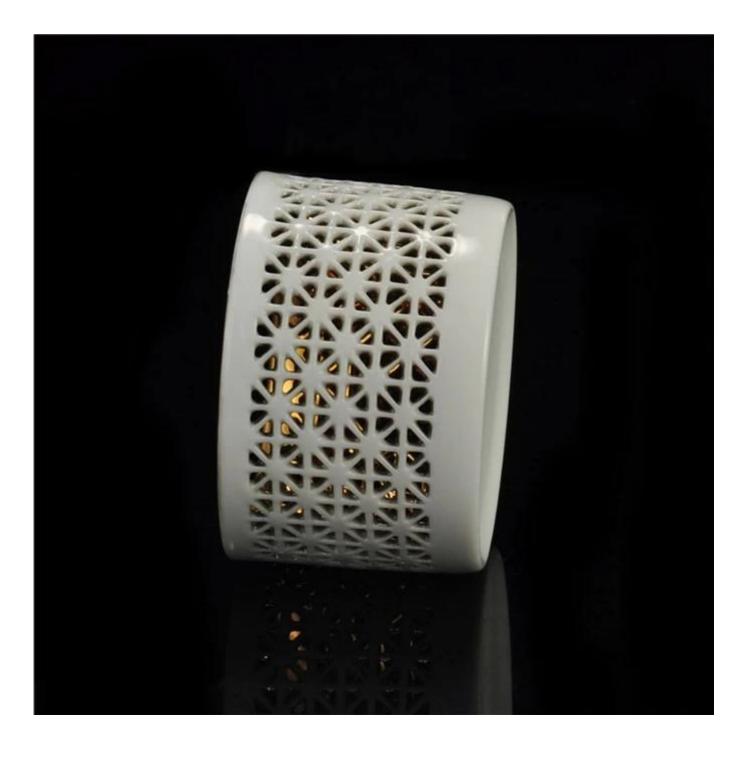

## Golden Cylinder round ceramic glazed candle holder

|                                                         | Item Name          | Golden Cylinder round ceramic glazed candle holder                                                                                                                                                    |
|---------------------------------------------------------|--------------------|-------------------------------------------------------------------------------------------------------------------------------------------------------------------------------------------------------|
| Top dla:<br>S0mm<br>Weight<br>7g<br>Bottom dia:<br>7.mm | ltem<br>number.    | SGJH15112210                                                                                                                                                                                          |
|                                                         | Size               | Top dia: 80mm * Bottom dia: 76mm Height: 57mm                                                                                                                                                         |
|                                                         | Weight             | 75g                                                                                                                                                                                                   |
|                                                         | Sample time        | <ul><li>1.5 days to exist in the shape and size of the products</li><li>2:15 days if you need new shape and size of products</li></ul>                                                                |
|                                                         | Packing            | Security packaging normal 24pcs / 36pcs / 48pcs per<br>carton etc. export with egg divider                                                                                                            |
|                                                         | MOQ                | 10,000pcs                                                                                                                                                                                             |
|                                                         | Delivery time      | Within 35 days after order confirmed                                                                                                                                                                  |
|                                                         | Payment<br>terms   | 30% deposit by T / T in advance, the balance after showing the copy of B / L $$                                                                                                                       |
|                                                         | Product<br>Feature | <ol> <li>High quality and competitive prices</li> <li>Meet FDA, SGS, LFGB test etc.</li> <li>Eco-friendly</li> <li>Widely applies to wedding, party, house, bar etc.</li> <li>Machine made</li> </ol> |