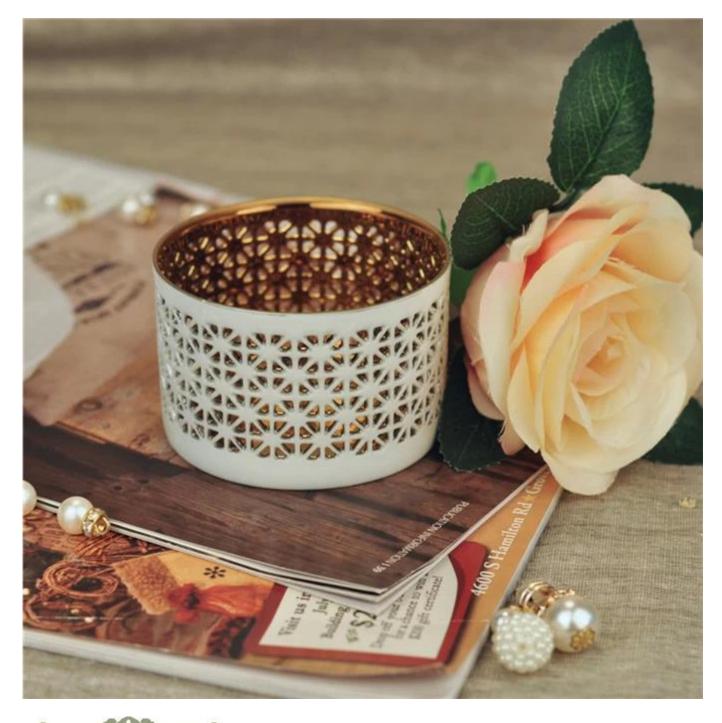

## Golden Cylinder round ceramic glazed candle holder

|                                                         | Item Name          | Golden Cylinder round ceramic glazed candle holder                                                                                                                                                    |
|---------------------------------------------------------|--------------------|-------------------------------------------------------------------------------------------------------------------------------------------------------------------------------------------------------|
| Top dla:<br>S0mm<br>Weight<br>7g<br>Bottom dia:<br>7.mm | ltem<br>number.    | SGJH15112210                                                                                                                                                                                          |
|                                                         | Size               | Top dia: 80mm * Bottom dia: 76mm Height: 57mm                                                                                                                                                         |
|                                                         | Weight             | 75g                                                                                                                                                                                                   |
|                                                         | Sample time        | <ul><li>1.5 days to exist in the shape and size of the products</li><li>2:15 days if you need new shape and size of products</li></ul>                                                                |
|                                                         | Packing            | Security packaging normal 24pcs / 36pcs / 48pcs per<br>carton etc. export with egg divider                                                                                                            |
|                                                         | MOQ                | 10,000pcs                                                                                                                                                                                             |
|                                                         | Delivery time      | Within 35 days after order confirmed                                                                                                                                                                  |
|                                                         | Payment<br>terms   | 30% deposit by T / T in advance, the balance after showing the copy of B / L $$                                                                                                                       |
|                                                         | Product<br>Feature | <ol> <li>High quality and competitive prices</li> <li>Meet FDA, SGS, LFGB test etc.</li> <li>Eco-friendly</li> <li>Widely applies to wedding, party, house, bar etc.</li> <li>Machine made</li> </ol> |