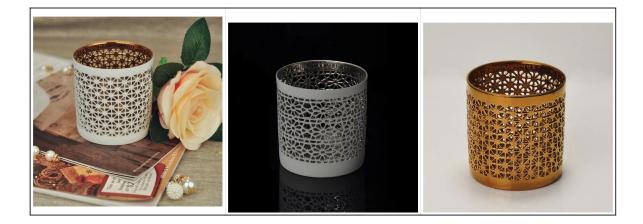

## Golden Cylinder round ceramic glazed candle holder

|                                                         | Item Name          | Golden Cylinder round ceramic glazed candle holder                                                                                                                                                    |
|---------------------------------------------------------|--------------------|-------------------------------------------------------------------------------------------------------------------------------------------------------------------------------------------------------|
| Top dla:<br>S0mm<br>Weight<br>7g<br>Bottom dia:<br>7.mm | ltem<br>number.    | SGJH15112210                                                                                                                                                                                          |
|                                                         | Size               | Top dia: 80mm * Bottom dia: 76mm Height: 57mm                                                                                                                                                         |
|                                                         | Weight             | 75g                                                                                                                                                                                                   |
|                                                         | Sample time        | <ul><li>1.5 days to exist in the shape and size of the products</li><li>2:15 days if you need new shape and size of products</li></ul>                                                                |
|                                                         | Packing            | Security packaging normal 24pcs / 36pcs / 48pcs per<br>carton etc. export with egg divider                                                                                                            |
|                                                         | MOQ                | 10,000pcs                                                                                                                                                                                             |
|                                                         | Delivery time      | Within 35 days after order confirmed                                                                                                                                                                  |
|                                                         | Payment<br>terms   | 30% deposit by T / T in advance, the balance after showing the copy of B / L $$                                                                                                                       |
|                                                         | Product<br>Feature | <ol> <li>High quality and competitive prices</li> <li>Meet FDA, SGS, LFGB test etc.</li> <li>Eco-friendly</li> <li>Widely applies to wedding, party, house, bar etc.</li> <li>Machine made</li> </ol> |