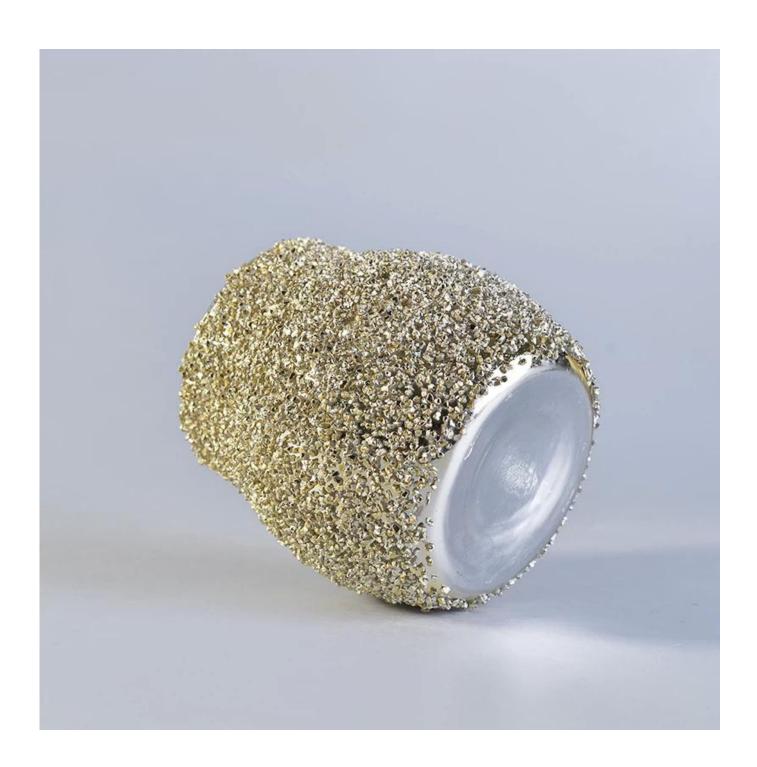

## Gold glitter painted candle glass jars wholesale for Christmas

## **Product Details**

| Item Name | Gold glitter painted candle glass jars wholesale for Christmas |
|-----------|----------------------------------------------------------------|
| Item No.  | SGLYP17112308                                                  |

| Size            | Top dia   75mm  Bottom dia   75mm  Height   100mm  Weight   262g  Capacity   554ml                                                                      |
|-----------------|---------------------------------------------------------------------------------------------------------------------------------------------------------|
| Brand name      | Sunny Glassware                                                                                                                                         |
| Sample time     | <ul><li>1.5 days to exist in the shape and size of the products</li><li>2:15 days if you need new shape and size of products</li></ul>                  |
| Packing         | Security packaging normal 24pcs / 36pcs / 48pcs per carton etc. export with egg divider                                                                 |
| MOQ             | 20,000pcs                                                                                                                                               |
| Delivery time   | Within 35 days after order confirmed                                                                                                                    |
| Payment terms   | 30% deposit by T / T in advance, the balance after showing the copy of B / L $$                                                                         |
| Product Feature | 1.High quality and competitive prices 2.Meet FDA, SGS, LFGB test etc. 3.Eco-friendly 4.Widely applies to wedding, party, house, bar etc. 5.Machine made |