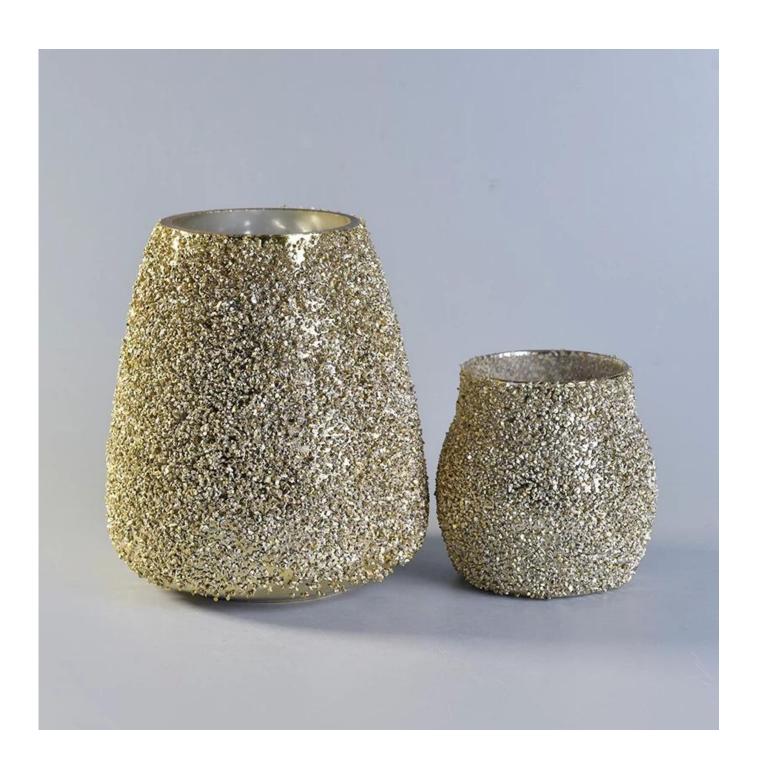

## Gold glitter painted candle glass jars wholesale for Christmas

## **Product Details**

| Item Name | Gold glitter painted candle glass jars wholesale for Christmas |
|-----------|----------------------------------------------------------------|
| Item No.  | SGLYP17112308                                                  |

| Size            | Top dia   75mm  Bottom dia   75mm  Height   100mm  Weight   262g  Capacity   554ml                                                                      |
|-----------------|---------------------------------------------------------------------------------------------------------------------------------------------------------|
| Brand name      | Sunny Glassware                                                                                                                                         |
| Sample time     | <ul><li>1.5 days to exist in the shape and size of the products</li><li>2:15 days if you need new shape and size of products</li></ul>                  |
| Packing         | Security packaging normal 24pcs / 36pcs / 48pcs per carton etc. export with egg divider                                                                 |
| MOQ             | 20,000pcs                                                                                                                                               |
| Delivery time   | Within 35 days after order confirmed                                                                                                                    |
| Payment terms   | 30% deposit by T / T in advance, the balance after showing the copy of B / L $$                                                                         |
| Product Feature | 1.High quality and competitive prices 2.Meet FDA, SGS, LFGB test etc. 3.Eco-friendly 4.Widely applies to wedding, party, house, bar etc. 5.Machine made |