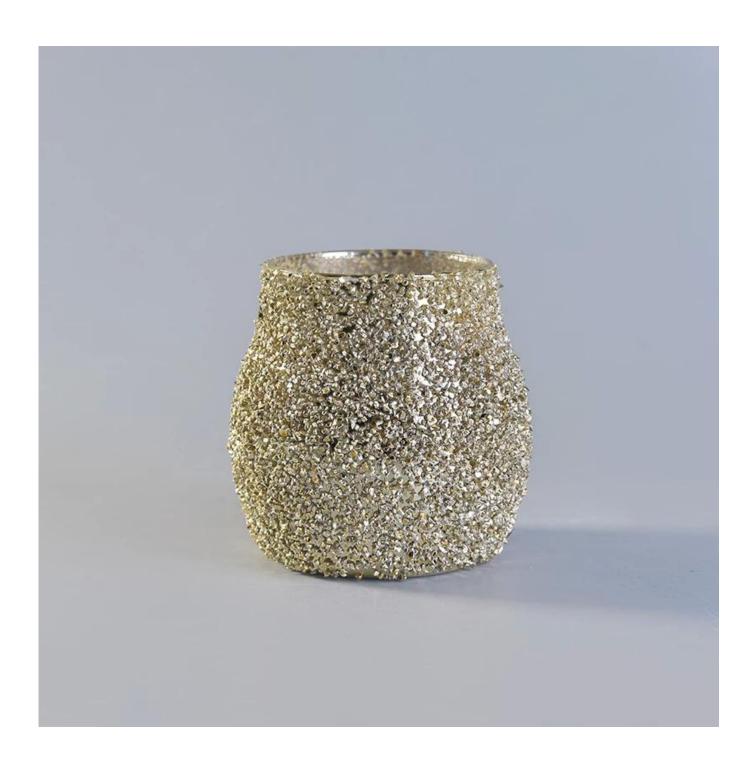

## Gold glitter painted candle glass jars wholesale for Christmas

## **Product Details**

| Item Name | Gold glitter painted candle glass jars wholesale for Christmas |
|-----------|----------------------------------------------------------------|
| Item No.  | SGLYP17112308                                                  |

| Size            | Top dia   75mm  Bottom dia   75mm  Height   100mm  Weight   262g  Capacity   554ml                                                                      |
|-----------------|---------------------------------------------------------------------------------------------------------------------------------------------------------|
| Brand name      | Sunny Glassware                                                                                                                                         |
| Sample time     | <ul><li>1.5 days to exist in the shape and size of the products</li><li>2:15 days if you need new shape and size of products</li></ul>                  |
| Packing         | Security packaging normal 24pcs / 36pcs / 48pcs per carton etc. export with egg divider                                                                 |
| MOQ             | 20,000pcs                                                                                                                                               |
| Delivery time   | Within 35 days after order confirmed                                                                                                                    |
| Payment terms   | 30% deposit by T / T in advance, the balance after showing the copy of B / L $$                                                                         |
| Product Feature | 1.High quality and competitive prices 2.Meet FDA, SGS, LFGB test etc. 3.Eco-friendly 4.Widely applies to wedding, party, house, bar etc. 5.Machine made |