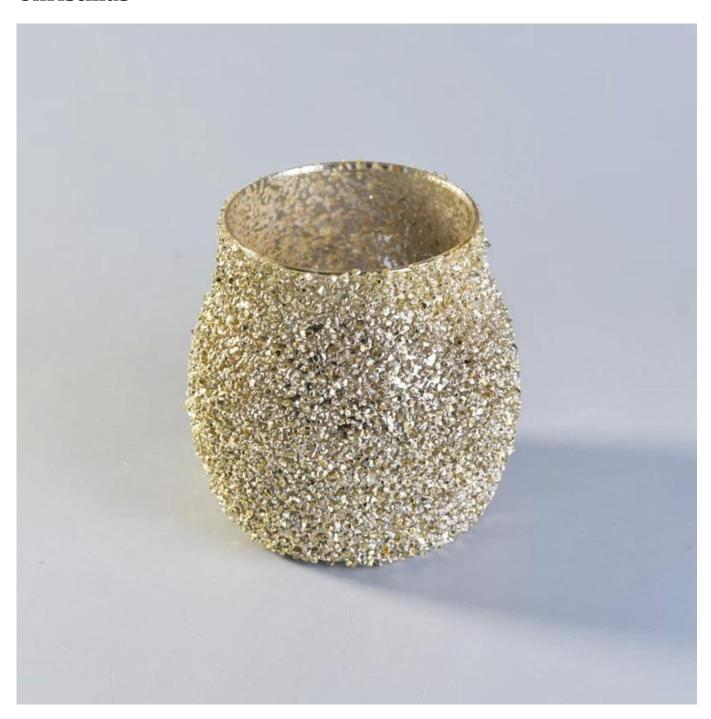

## Gold glitter painted candle glass jars wholesale for Christmas

## **Product Details**

| Item Name | Gold glitter painted candle glass jars wholesale for Christmas |
|-----------|----------------------------------------------------------------|
| Item No.  | SGLYP17112308                                                  |

| Size            | Top dia   75mm  Bottom dia   75mm  Height   100mm  Weight   262g  Capacity   554ml                                                                      |
|-----------------|---------------------------------------------------------------------------------------------------------------------------------------------------------|
| Brand name      | Sunny Glassware                                                                                                                                         |
| Sample time     | <ul><li>1.5 days to exist in the shape and size of the products</li><li>2:15 days if you need new shape and size of products</li></ul>                  |
| Packing         | Security packaging normal 24pcs / 36pcs / 48pcs per carton etc. export with egg divider                                                                 |
| MOQ             | 20,000pcs                                                                                                                                               |
| Delivery time   | Within 35 days after order confirmed                                                                                                                    |
| Payment terms   | 30% deposit by T / T in advance, the balance after showing the copy of B / L $$                                                                         |
| Product Feature | 1.High quality and competitive prices 2.Meet FDA, SGS, LFGB test etc. 3.Eco-friendly 4.Widely applies to wedding, party, house, bar etc. 5.Machine made |