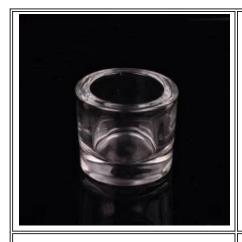

## Gold edge print glass candle container

| Product Details |                  |                                                                                                                                                                                                                                                     |
|-----------------|------------------|-----------------------------------------------------------------------------------------------------------------------------------------------------------------------------------------------------------------------------------------------------|
|                 | Item No          | SGLYP16021508                                                                                                                                                                                                                                       |
|                 | Size             | Top dia[]96mm Bottom dia[]44mm Height[]54mm Capacity[]202ml                                                                                                                                                                                         |
|                 | Surface finish   | Gold edge print glass candle container                                                                                                                                                                                                              |
|                 | Material         | High white glass                                                                                                                                                                                                                                    |
|                 | Surface finish   | color spray, electroplating, etc are avialable                                                                                                                                                                                                      |
|                 | Sample           | 7days                                                                                                                                                                                                                                               |
|                 | Terms of payment | 30% deposit by T/T in advance and the balance after showing copy of L/C                                                                                                                                                                             |
|                 | Certification    | ASTM Test (for candle holder)                                                                                                                                                                                                                       |
|                 | For your choice  | <ol> <li>Any logo printing on glass body</li> <li>Any color painted, frosted, electroplating, logo laser for the finish</li> <li>Special packing like shrink wrap, color gift box, white box etc</li> <li>Any shape, size meet your need</li> </ol> |