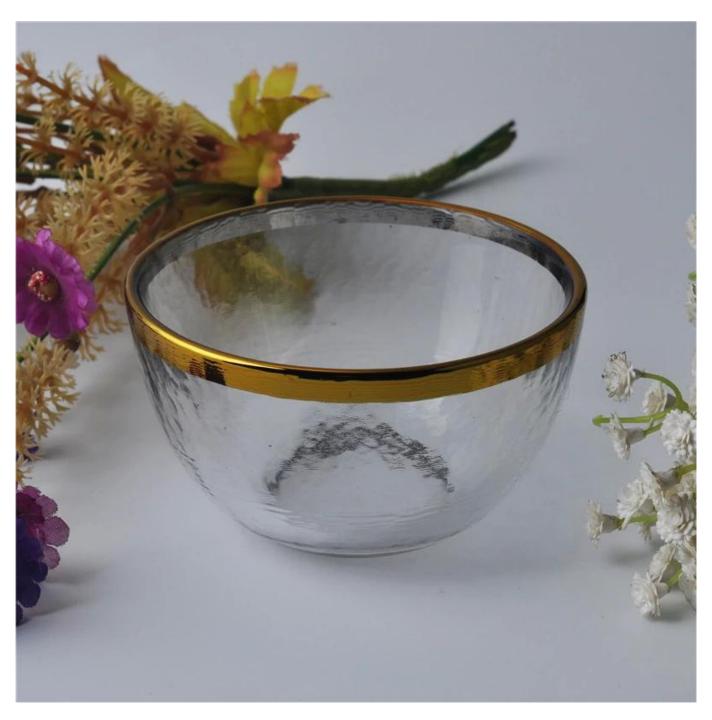

## Gold edge print glass candle container

| Product Details |                  |                                                                                                                                                                                                                                                     |
|-----------------|------------------|-----------------------------------------------------------------------------------------------------------------------------------------------------------------------------------------------------------------------------------------------------|
|                 | Item No          | SGLYP16021508                                                                                                                                                                                                                                       |
|                 | Size             | Top dia[]96mm Bottom dia[]44mm Height[]54mm Capacity[]202ml                                                                                                                                                                                         |
|                 | Surface finish   | Gold edge print glass candle container                                                                                                                                                                                                              |
|                 | Material         | High white glass                                                                                                                                                                                                                                    |
|                 | Surface finish   | color spray, electroplating, etc are avialable                                                                                                                                                                                                      |
|                 | Sample           | 7days                                                                                                                                                                                                                                               |
|                 | Terms of payment | 30% deposit by T/T in advance and the balance after showing copy of L/C                                                                                                                                                                             |
|                 | Certification    | ASTM Test (for candle holder)                                                                                                                                                                                                                       |
|                 | For your choice  | <ol> <li>Any logo printing on glass body</li> <li>Any color painted, frosted, electroplating, logo laser for the finish</li> <li>Special packing like shrink wrap, color gift box, white box etc</li> <li>Any shape, size meet your need</li> </ol> |