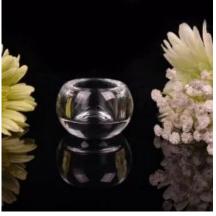

Cylinder tealight candle holder

**Round small tealight holder** 

Flower shape cylinder jade amber color decorative glass candle jar candle holder

Factory Show