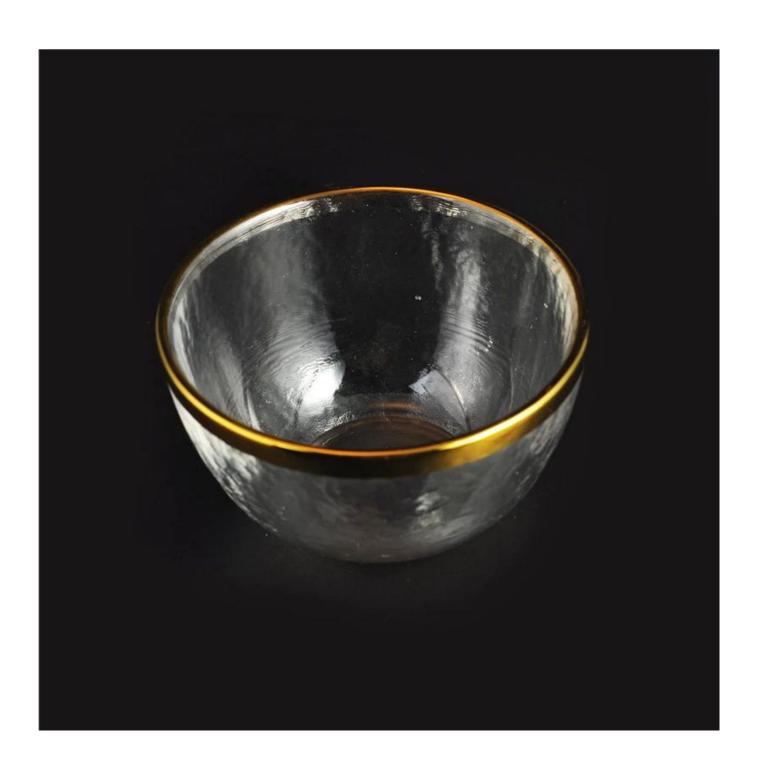

## Gold edge print glass candle container

| Product Details |                  |                                                                                                                                                                                                                                                     |
|-----------------|------------------|-----------------------------------------------------------------------------------------------------------------------------------------------------------------------------------------------------------------------------------------------------|
|                 | Item No          | SGLYP16021508                                                                                                                                                                                                                                       |
|                 | Size             | Top dia[]96mm Bottom dia[]44mm Height[]54mm Capacity[]202ml                                                                                                                                                                                         |
|                 | Surface finish   | Gold edge print glass candle container                                                                                                                                                                                                              |
|                 | Material         | High white glass                                                                                                                                                                                                                                    |
|                 | Surface finish   | color spray, electroplating, etc are avialable                                                                                                                                                                                                      |
|                 | Sample           | 7days                                                                                                                                                                                                                                               |
|                 | Terms of payment | 30% deposit by T/T in advance and the balance after showing copy of L/C                                                                                                                                                                             |
|                 | Certification    | ASTM Test (for candle holder)                                                                                                                                                                                                                       |
|                 | For your choice  | <ol> <li>Any logo printing on glass body</li> <li>Any color painted, frosted, electroplating, logo laser for the finish</li> <li>Special packing like shrink wrap, color gift box, white box etc</li> <li>Any shape, size meet your need</li> </ol> |