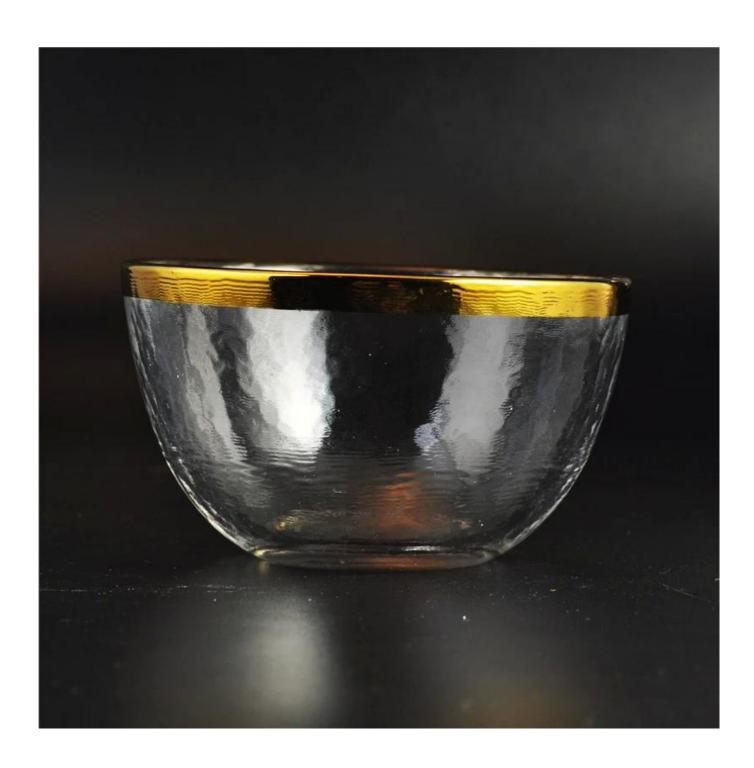

## Gold edge print glass candle container

| Product Details |                  |                                                                                                                                                                                                                                                     |
|-----------------|------------------|-----------------------------------------------------------------------------------------------------------------------------------------------------------------------------------------------------------------------------------------------------|
|                 | Item No          | SGLYP16021508                                                                                                                                                                                                                                       |
|                 | Size             | Top dia[]96mm Bottom dia[]44mm Height[]54mm Capacity[]202ml                                                                                                                                                                                         |
|                 | Surface finish   | Gold edge print glass candle container                                                                                                                                                                                                              |
|                 | Material         | High white glass                                                                                                                                                                                                                                    |
|                 | Surface finish   | color spray, electroplating, etc are avialable                                                                                                                                                                                                      |
|                 | Sample           | 7days                                                                                                                                                                                                                                               |
|                 | Terms of payment | 30% deposit by T/T in advance and the balance after showing copy of L/C                                                                                                                                                                             |
|                 | Certification    | ASTM Test (for candle holder)                                                                                                                                                                                                                       |
|                 | For your choice  | <ol> <li>Any logo printing on glass body</li> <li>Any color painted, frosted, electroplating, logo laser for the finish</li> <li>Special packing like shrink wrap, color gift box, white box etc</li> <li>Any shape, size meet your need</li> </ol> |