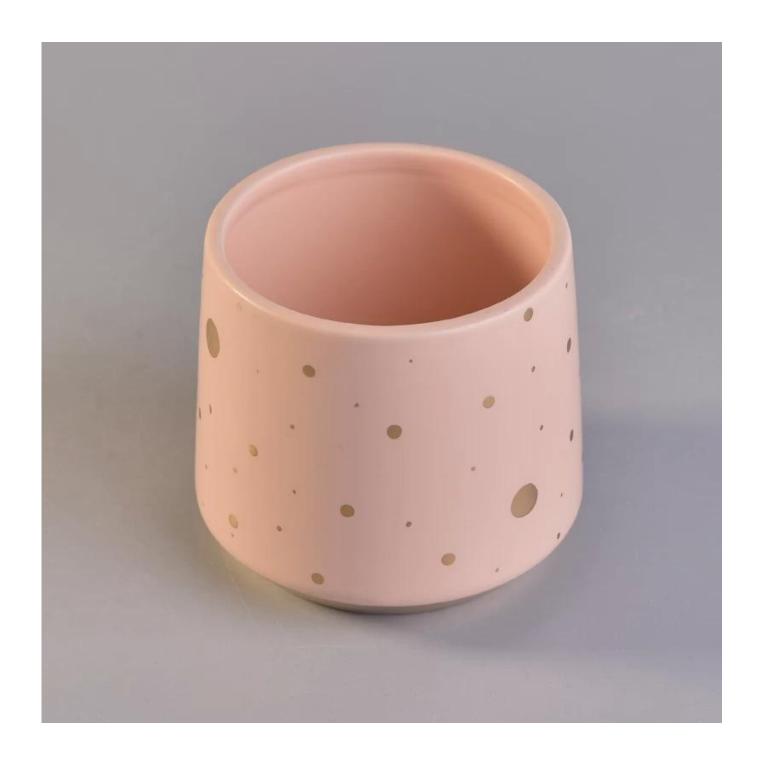

# Gold dot print unique design ceramic candle jars wholesale

# Product Details

| Item No. | SGGH17120908             |
|----------|--------------------------|
| Sizes    | Top dia:97mm             |
|          | Bottom dia:82mm          |
|          | Max□100mm                |
|          | Max∐100mm<br>Height:90mm |
|          | Weight: 267g             |
|          | Capacity:473ml           |
| Material | Ceramic                  |