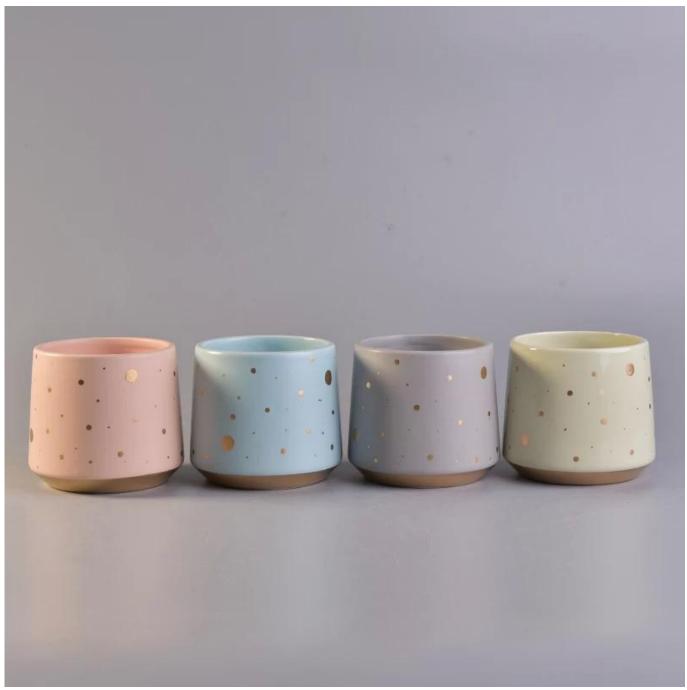

# Gold dot print unique design ceramic candle jars wholesale

# Product Details

| Item No. | SGGH17120908             |
|----------|--------------------------|
| Sizes    | Top dia:97mm             |
|          | Bottom dia:82mm          |
|          | Max□100mm                |
|          | Max∐100mm<br>Height:90mm |
|          | Weight: 267g             |
|          | Capacity:473ml           |
| Material | Ceramic                  |