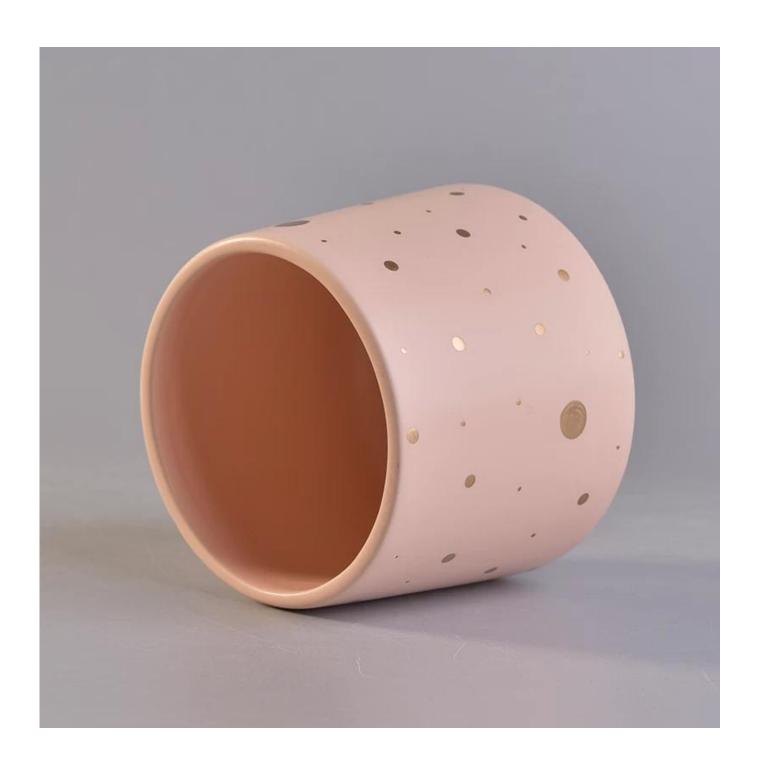

# Gold dot print unique design ceramic candle jars wholesale

# Product Details

| Item No. | SGGH17120908             |
|----------|--------------------------|
| Sizes    | Top dia:97mm             |
|          | Bottom dia:82mm          |
|          | Max□100mm                |
|          | Max∐100mm<br>Height:90mm |
|          | Weight: 267g             |
|          | Capacity:473ml           |
| Material | Ceramic                  |