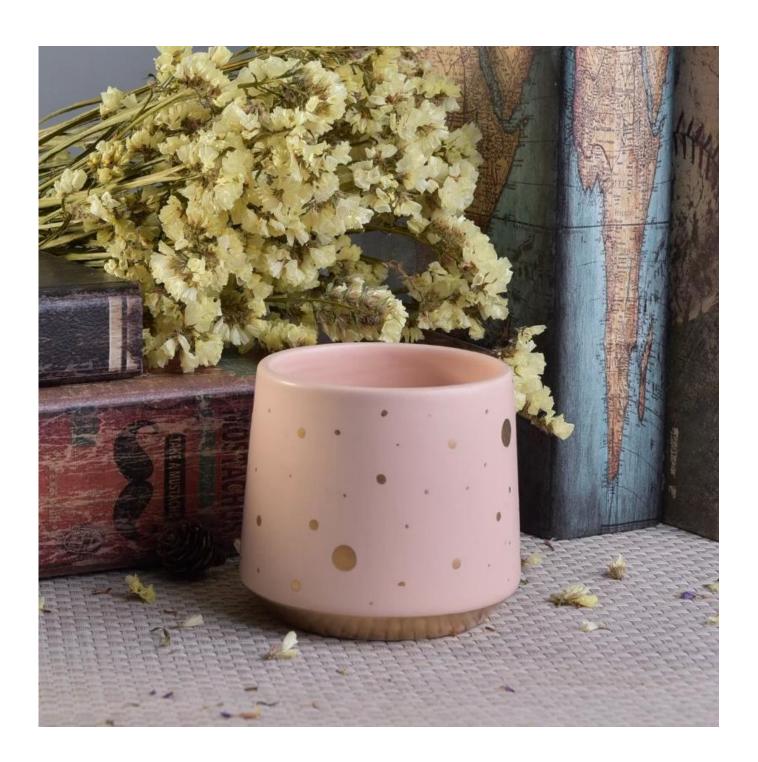

# Gold dot print unique design ceramic candle jars wholesale

# Product Details

| Item No. | SGGH17120908             |
|----------|--------------------------|
| Sizes    | Top dia:97mm             |
|          | Bottom dia:82mm          |
|          | Max□100mm                |
|          | Max∐100mm<br>Height:90mm |
|          | Weight: 267g             |
|          | Capacity:473ml           |
| Material | Ceramic                  |