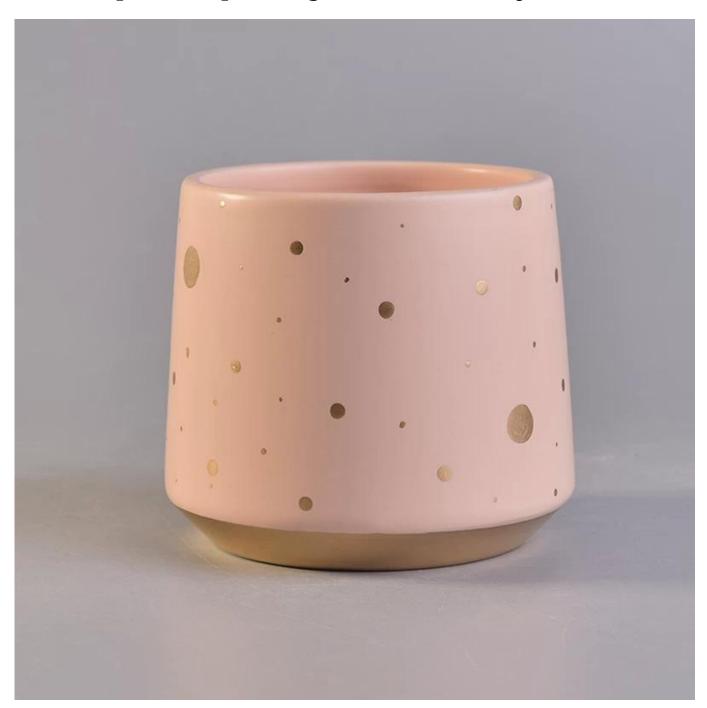

# Gold dot print unique design ceramic candle jars wholesale

# Product Details

| Item No. | SGGH17120908             |
|----------|--------------------------|
| Sizes    | Top dia:97mm             |
|          | Bottom dia:82mm          |
|          | Max□100mm                |
|          | Max∐100mm<br>Height:90mm |
|          | Weight: 267g             |
|          | Capacity:473ml           |
| Material | Ceramic                  |