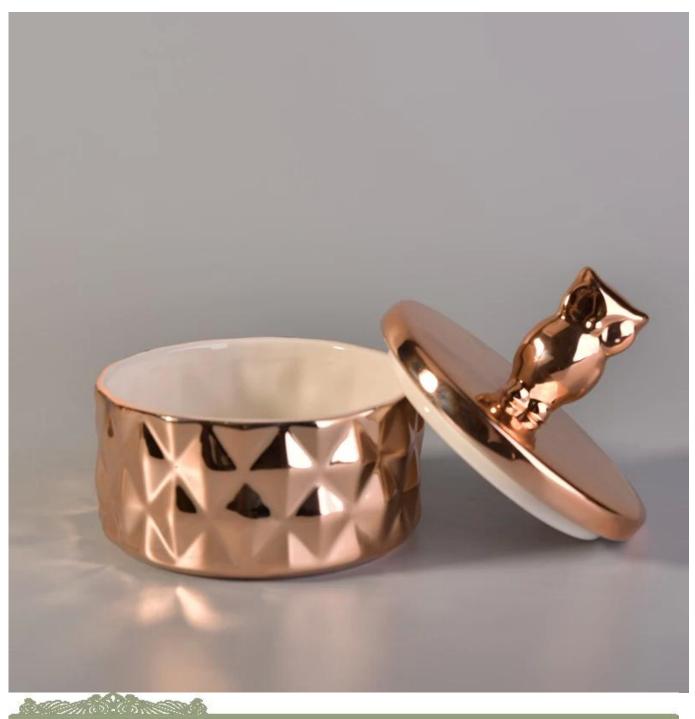

## Gold color ceramic candle jar with animal lid

| Item number.             | SGYY17041018                                                                                                                                                            |
|--------------------------|-------------------------------------------------------------------------------------------------------------------------------------------------------------------------|
| Material                 | Gold color ceramic candle jar with animal lid                                                                                                                           |
| Craft                    | hand made ceramic candle holders with gold electroplating                                                                                                               |
| Samples time             | <ol> <li>5 days if there is a form and size of the ceramic</li> <li>15 days, if you need a new shape and size ceramic</li> </ol>                                        |
| Product Capacity         | 500,000 ~ 1,000,000 pieces per month                                                                                                                                    |
| The Features of products | <ol> <li>Hand made home decor ceramic candle holder</li> <li>used for scented candles,wax,etc</li> <li>It can be different colors pattern and shapes if need</li> </ol> |

## **Usage of Product**

- 1. Ceramic canlde holders can be used in wedding decoration, home decoration, party,banquet etc,
- 2. This candle container is very great as a gorgeous centerpiece for an event
- 3. The pottery candle jars can decorate your indoors and outdoors with this delicated rose figure glass candle holder.