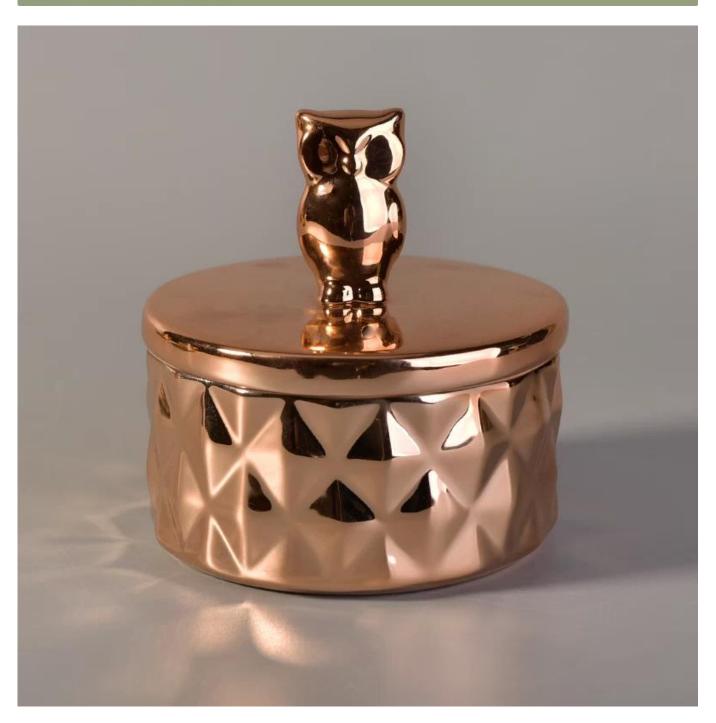

## Gold color ceramic candle jar with animal lid

| Item number.             | SGYY17041018                                                                                                                                                            |
|--------------------------|-------------------------------------------------------------------------------------------------------------------------------------------------------------------------|
| Material                 | Gold color ceramic candle jar with animal lid                                                                                                                           |
| Craft                    | hand made ceramic candle holders with gold electroplating                                                                                                               |
| Samples time             | <ol> <li>5 days if there is a form and size of the ceramic</li> <li>15 days, if you need a new shape and size ceramic</li> </ol>                                        |
| Product Capacity         | 500,000 ~ 1,000,000 pieces per month                                                                                                                                    |
| The Features of products | <ol> <li>Hand made home decor ceramic candle holder</li> <li>used for scented candles,wax,etc</li> <li>It can be different colors pattern and shapes if need</li> </ol> |

## **Usage of Product**

- 1. Ceramic canlde holders can be used in wedding decoration, home decoration, party,banquet etc,
- 2. This candle container is very great as a gorgeous centerpiece for an event
- 3. The pottery candle jars can decorate your indoors and outdoors with this delicated rose figure glass candle holder.