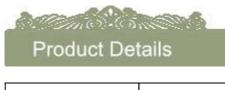

## Gold and white candle containers wholesale

| Size             | SGLYP18012515<br>Top dia[]80.5mm<br>Bottom dia[]87mm<br>Max dia: 175mm<br>Height[]200mm<br>Weight[]916g<br>Capacity[]2338ml<br>moq:6000pcs<br>Sample time: 7 days<br>Mass production time: 30 days after the order confirmed<br>Product capacity: 300000-400000 every month<br>Payment terms: 30% deposit by T/T in advance and the balance after showing<br>the copy of B/L |
|------------------|------------------------------------------------------------------------------------------------------------------------------------------------------------------------------------------------------------------------------------------------------------------------------------------------------------------------------------------------------------------------------|
| color            | Any color printing on glass are available                                                                                                                                                                                                                                                                                                                                    |
| Material         | Glass                                                                                                                                                                                                                                                                                                                                                                        |
| Sample           | 7days                                                                                                                                                                                                                                                                                                                                                                        |
| Terms of payment | 30% deposit by T/T in advance and the balance after showing copy of L/C                                                                                                                                                                                                                                                                                                      |
| Certification    | ASTM Test (for candle holder)                                                                                                                                                                                                                                                                                                                                                |
| For your choice  | 1, Any logo printing on glass body<br>2, Any color painted, frosted, electroplating, logo laser for the finish<br>3, Special packing like shrink wrap, color gift box, white box etc<br>4, Any shape, size meet your need                                                                                                                                                    |