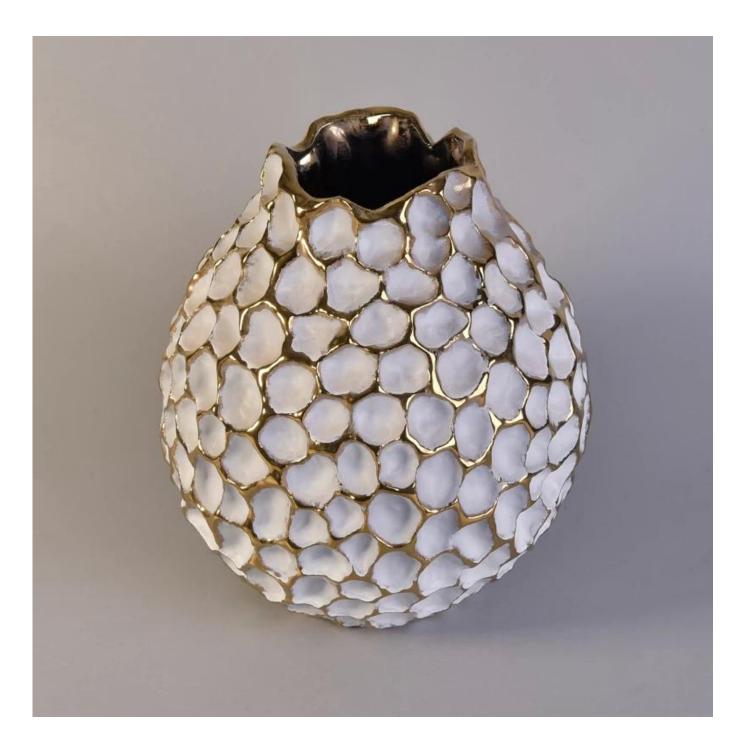

## Gold and white candle containers wholesale

| Size             | SGLYP18012515<br>Top dia[]80.5mm<br>Bottom dia[]87mm<br>Max dia: 175mm<br>Height[]200mm<br>Weight[]916g<br>Capacity[]2338ml<br>moq:6000pcs<br>Sample time: 7 days<br>Mass production time: 30 days after the order confirmed<br>Product capacity: 300000-400000 every month<br>Payment terms: 30% deposit by T/T in advance and the balance after showing<br>the copy of B/L |
|------------------|------------------------------------------------------------------------------------------------------------------------------------------------------------------------------------------------------------------------------------------------------------------------------------------------------------------------------------------------------------------------------|
| color            | Any color printing on glass are available                                                                                                                                                                                                                                                                                                                                    |
| Material         | Glass                                                                                                                                                                                                                                                                                                                                                                        |
| Sample           | 7days                                                                                                                                                                                                                                                                                                                                                                        |
| Terms of payment | 30% deposit by T/T in advance and the balance after showing copy of L/C                                                                                                                                                                                                                                                                                                      |
| Certification    | ASTM Test (for candle holder)                                                                                                                                                                                                                                                                                                                                                |
| For your choice  | 1, Any logo printing on glass body<br>2, Any color painted, frosted, electroplating, logo laser for the finish<br>3, Special packing like shrink wrap, color gift box, white box etc<br>4, Any shape, size meet your need                                                                                                                                                    |