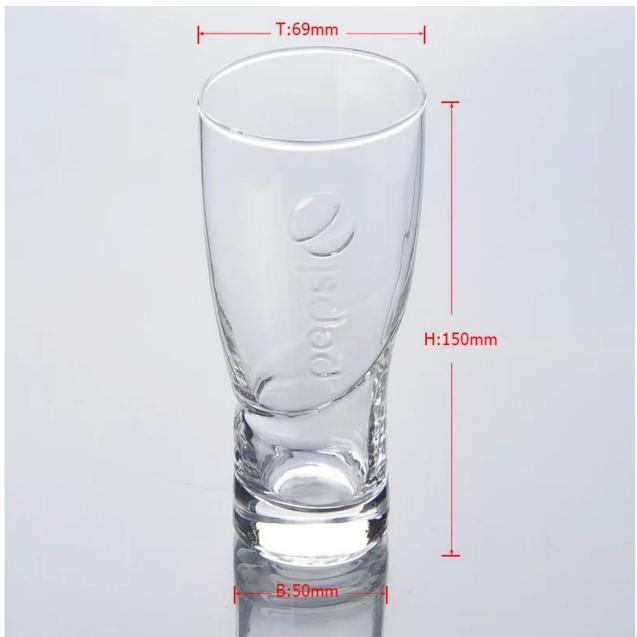

|
|                  | 4. Meet CE & FDA test & CA 65 test                                         |  |  |  |  |
| For your choices | 1. Different designs and sizes for choice                                  |  |  |  |  |
|                  | 2 .Any color painted, frost, electroplate, pattern laser carver processing |  |  |  |  |
|                  | 3. Special package like shrink wrap, color gift box, white gift box etc.   |  |  |  |  |
|                  | 4. We have exclusive workers for quality control                           |  |  |  |  |
|                  | 5. We have professional workshop and warehouse to ensure the delivery time |  |  |  |  |
|                  | 5. We have professional workshop and warehouse to ensure the delivery time |  |  |  |  |

## **Product Photo:**





# **Related Products:**



















Our factory:











### Method of application:

- 1. Using it under guide of the adult
- 2. Washing it with clean or boiling water before usage
- 3. No touching the rim of glass cup,try to take the bottom or the handle of it

#### Cautions:

- 1. Beer, red wine, white wine, beverage or hot water not be too full
- 2. To avoid to hurt your children's hand , please put it in the place where they can't reach
- 3. Avoid dropping ,Collision and strong impact
- 4. Not available for microwave oven
- 5. To prevent it from cracking, do not put it over open fire directly

For more <u>blown glass cup</u> or any glassware, please visit our website: http://www.okcandle.com/ Or here may help you know more about us: **FAQ**