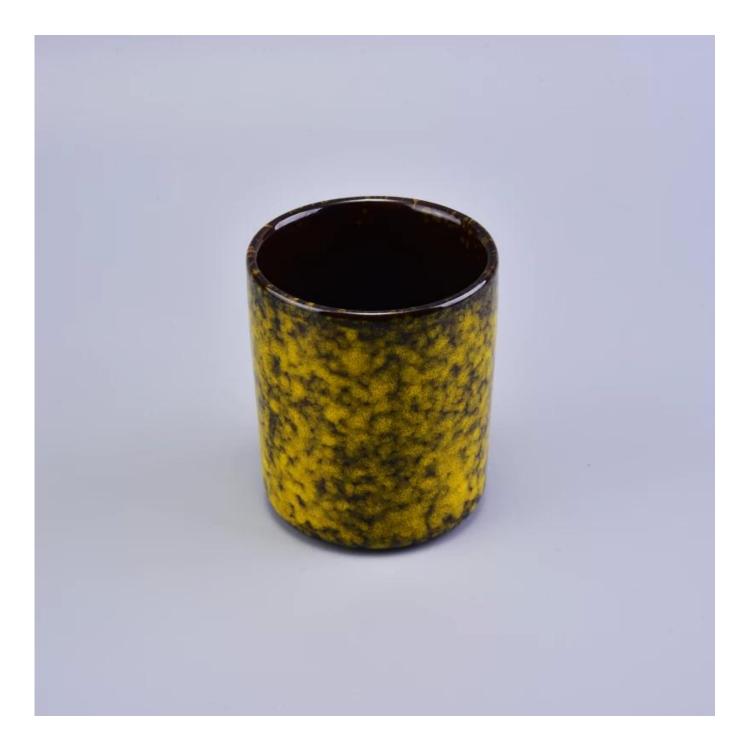

### Glazing color finish ceramic candle jar

# Product Details

| ltem number.             | SGSN16121605                                                                                                                                                                   |
|--------------------------|--------------------------------------------------------------------------------------------------------------------------------------------------------------------------------|
| Material                 | Glazing color finish ceramic candle jar                                                                                                                                        |
| Craft                    | hand made ceramic candle holders                                                                                                                                               |
| Samples time             | <ol> <li>5 days if there is a form and size of the ceramic</li> <li>15 days, if you need a new shape and size ceramic</li> </ol>                                               |
| Product Capacity         | 500,000 ~ 1,000,000 pieces per month                                                                                                                                           |
| The Features of products | <ol> <li>Hand made <u>home decor ceramic candle holder</u></li> <li>used for scented candles,wax,etc</li> <li>It can be different colors pattern and shapes if need</li> </ol> |