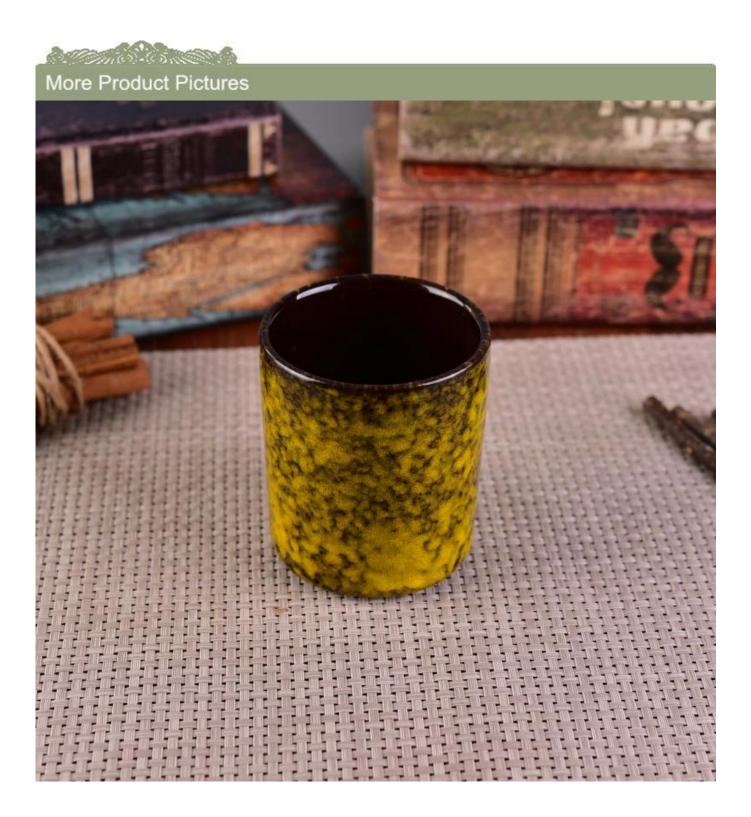

### Glazing color finish ceramic candle jar

# Product Details

| ltem number.             | SGSN16121605                                                                                                                                                                   |
|--------------------------|--------------------------------------------------------------------------------------------------------------------------------------------------------------------------------|
| Material                 | Glazing color finish ceramic candle jar                                                                                                                                        |
| Craft                    | hand made ceramic candle holders                                                                                                                                               |
| Samples time             | <ol> <li>5 days if there is a form and size of the ceramic</li> <li>15 days, if you need a new shape and size ceramic</li> </ol>                                               |
| Product Capacity         | 500,000 ~ 1,000,000 pieces per month                                                                                                                                           |
| The Features of products | <ol> <li>Hand made <u>home decor ceramic candle holder</u></li> <li>used for scented candles,wax,etc</li> <li>It can be different colors pattern and shapes if need</li> </ol> |