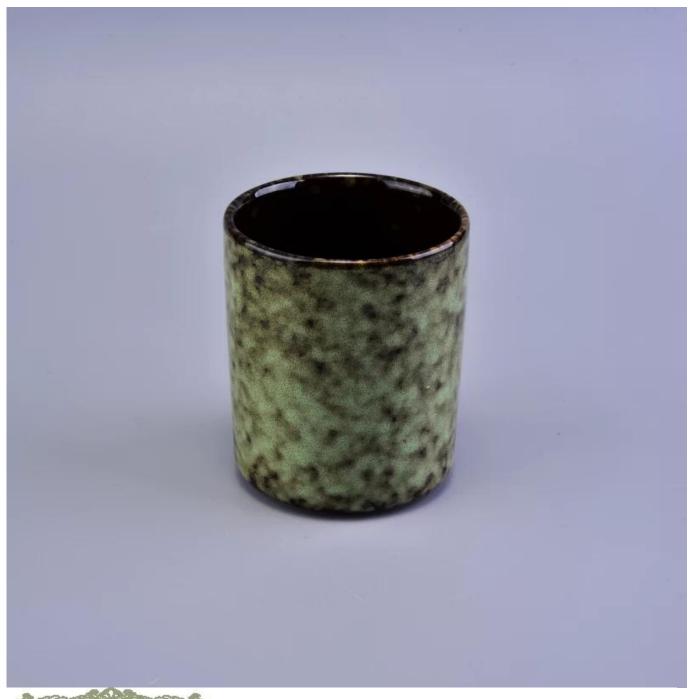

### Glazing color finish ceramic candle jar

# Product Details

| ltem number.             | SGSN16121605                                                                                                                                                                   |
|--------------------------|--------------------------------------------------------------------------------------------------------------------------------------------------------------------------------|
| Material                 | Glazing color finish ceramic candle jar                                                                                                                                        |
| Craft                    | hand made ceramic candle holders                                                                                                                                               |
| Samples time             | <ol> <li>5 days if there is a form and size of the ceramic</li> <li>15 days, if you need a new shape and size ceramic</li> </ol>                                               |
| Product Capacity         | 500,000 ~ 1,000,000 pieces per month                                                                                                                                           |
| The Features of products | <ol> <li>Hand made <u>home decor ceramic candle holder</u></li> <li>used for scented candles,wax,etc</li> <li>It can be different colors pattern and shapes if need</li> </ol> |