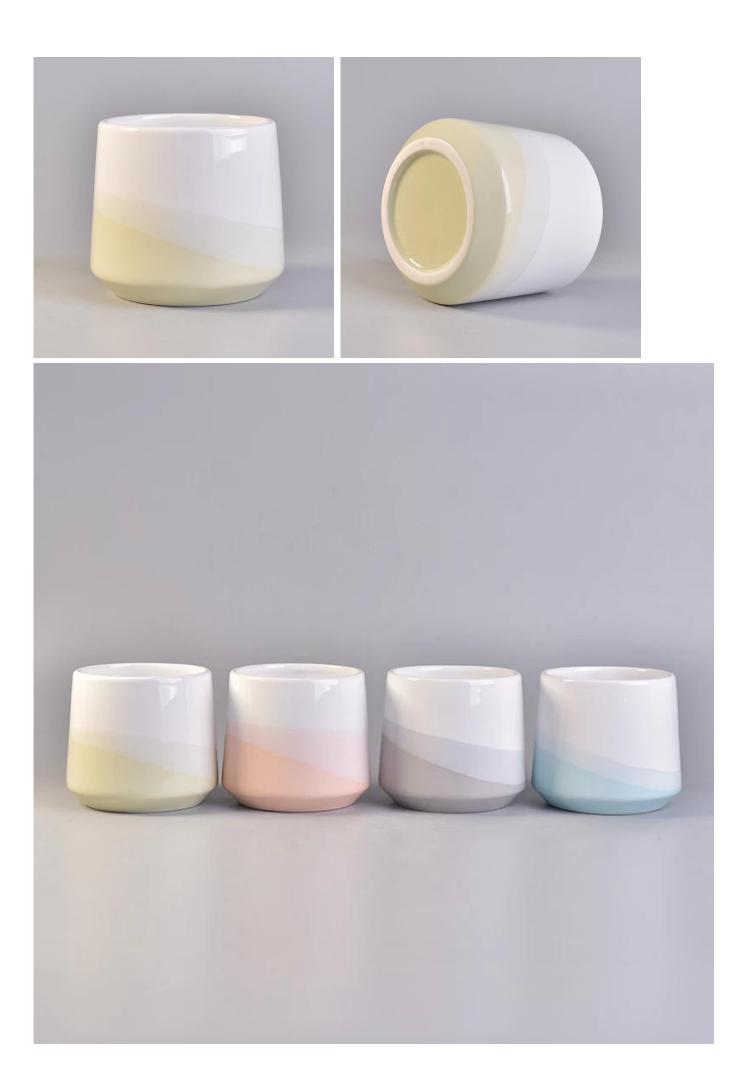

# Product Details

| Item No.              | SGGH17120902                                                                                                                 |
|-----------------------|------------------------------------------------------------------------------------------------------------------------------|
|                       | Top dia:97mm                                                                                                                 |
|                       | Bottom dia:82mm max[]100mm                                                                                                   |
|                       | Height:90mm                                                                                                                  |
|                       | Weight:267g                                                                                                                  |
| Sizes                 | Capacity:473ml                                                                                                               |
| Product material      | Glazing ceramic candle vessels for home fragrance                                                                            |
| Accessories           | canlde caps, candle ceramic/metal/wood lid, wax, wick, shear etc                                                             |
| Deep processing       | deca printingl, color coating, mercury, laser, frosted, plating, glazed, electroplating etc.                                 |
|                       | 1. 24/36/48/72 pcs per standard export packing carton                                                                        |
|                       | 2. Color/white/brown box packing for candles                                                                                 |
| Other related         | 3. Luxury candle gift box packing                                                                                            |
| products              | 4. Shrinking candle packing                                                                                                  |
|                       | 5. Individual/set candle box packing                                                                                         |
|                       | 6. Customized candle box packing                                                                                             |
| OEM/ODM Design        | 1. We are the professional candle holders manufacturer, major in different kinds of candle holders,                          |
|                       | ranging are covering glass candle jars , ceramic candle holders,, Concrete candle holder, Tin candle                         |
|                       | <u>holder</u> , <u>metal candle jar</u> etc.                                                                                 |
|                       | 2. All candles are perfect for home/store/super market/restaurant/hotel/bar etc.                                             |
|                       | 3. With professional designer team, which can help design and open mind to give you more ideas to create<br>special products |
|                       | 4. Post processing: color coating, plating, mercury, iridescent, engraving, printing, decal, spray color,                    |
|                       | frosty, gold plating, electrolating, hand-drawing etc.                                                                       |
|                       | 5. Small MOQ is acceptable. We have regular products for supporting you.                                                     |
| Professional Services | * Reply you within 24 hours                                                                                                  |
|                       | * Ranges of products for your selections                                                                                     |
|                       | * Completely production system                                                                                               |
|                       | * Professional factory workers                                                                                               |
|                       | * Both machine line and handmade line for different candle holders                                                           |
|                       | $^{st}$ Experienced QC team inspect the products comprehensively and strictly by AQL standard                                |
|                       | * Creative designer innovate newly products over 15 styles monthly                                                           |
|                       | * Professional Logistic department supply door to door service                                                               |