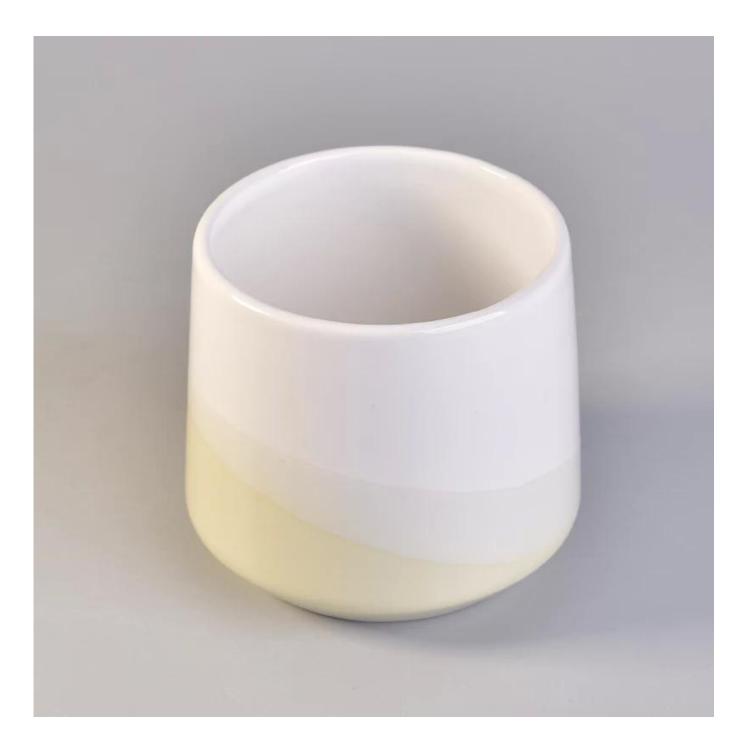

# Product Details

| Item No.              | SGGH17120902                                                                                                                 |
|-----------------------|------------------------------------------------------------------------------------------------------------------------------|
|                       | Top dia:97mm                                                                                                                 |
|                       | Bottom dia:82mm max[]100mm                                                                                                   |
|                       | Height:90mm                                                                                                                  |
|                       | Weight:267g                                                                                                                  |
| Sizes                 | Capacity:473ml                                                                                                               |
| Product material      | Glazing ceramic candle vessels for home fragrance                                                                            |
| Accessories           | canlde caps, candle ceramic/metal/wood lid, wax, wick, shear etc                                                             |
| Deep processing       | deca printingl, color coating, mercury, laser, frosted, plating, glazed, electroplating etc.                                 |
|                       | 1. 24/36/48/72 pcs per standard export packing carton                                                                        |
|                       | 2. Color/white/brown box packing for candles                                                                                 |
| Other related         | 3. Luxury candle gift box packing                                                                                            |
| products              | 4. Shrinking candle packing                                                                                                  |
|                       | 5. Individual/set candle box packing                                                                                         |
|                       | 6. Customized candle box packing                                                                                             |
| OEM/ODM Design        | 1. We are the professional candle holders manufacturer, major in different kinds of candle holders,                          |
|                       | ranging are covering glass candle jars , ceramic candle holders,, Concrete candle holder, Tin candle                         |
|                       | <u>holder</u> , <u>metal candle jar</u> etc.                                                                                 |
|                       | 2. All candles are perfect for home/store/super market/restaurant/hotel/bar etc.                                             |
|                       | 3. With professional designer team, which can help design and open mind to give you more ideas to create<br>special products |
|                       | 4. Post processing: color coating, plating, mercury, iridescent, engraving, printing, decal, spray color,                    |
|                       | frosty, gold plating, electrolating, hand-drawing etc.                                                                       |
|                       | 5. Small MOQ is acceptable. We have regular products for supporting you.                                                     |
| Professional Services | * Reply you within 24 hours                                                                                                  |
|                       | * Ranges of products for your selections                                                                                     |
|                       | * Completely production system                                                                                               |
|                       | * Professional factory workers                                                                                               |
|                       | * Both machine line and handmade line for different candle holders                                                           |
|                       | $^{st}$ Experienced QC team inspect the products comprehensively and strictly by AQL standard                                |
|                       | * Creative designer innovate newly products over 15 styles monthly                                                           |
|                       | * Professional Logistic department supply door to door service                                                               |