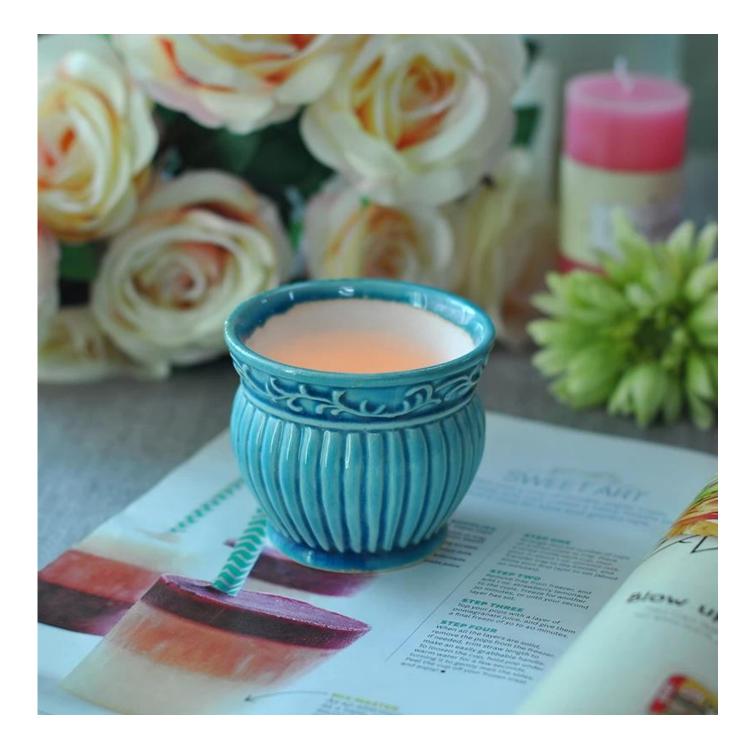

|
| Sample time   | <ul><li>1.5 days to exist in the shape and size of the products</li><li>2:15 days if you need new shape and size of products</li></ul> |
| Packing       | Security packaging normal 24pcs / 36pcs / 48pcs per carton etc. export with egg divider                                                |
| Moq           | 3,000pcs                                                                                                                               |
| Delivery time | Within 35 days after order confirmed                                                                                                   |
| Payment terms | 30% deposit by T / T in advance, the balance after showing the copy of B / L                                                           |





























Spray colour











For more informations, please visit our website: www.okcandle.com