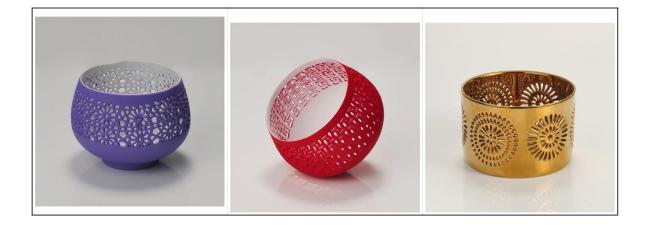

## **Glazing ceramic candle holders**

| Item Name     | Glazing ceramic candle holders                                                                                                         |
|---------------|----------------------------------------------------------------------------------------------------------------------------------------|
| ltem No.      | SGXJS14120603                                                                                                                          |
| Size          | Top dia: 84mm<br>Bottom dia: 61mm<br>Heigh: 77mm<br>Weight: 188g<br>Capacity: 225ml                                                    |
| Brand name    | Sunny Glassware                                                                                                                        |
| Sample time   | <ul><li>1.5 days to exist in the shape and size of the products</li><li>2:15 days if you need new shape and size of products</li></ul> |
| Packing       | Security packaging normal 24pcs / 36pcs / 48pcs per carton etc. export with egg divider                                                |
| Moq           | 3,000pcs                                                                                                                               |
| Delivery time | Within 35 days after order confirmed                                                                                                   |
| Payment terms | 30% deposit by T / T in advance, the balance after showing the copy of B / L                                                           |

Spray colour

For more informations, please visit our website: www.okcandle.com