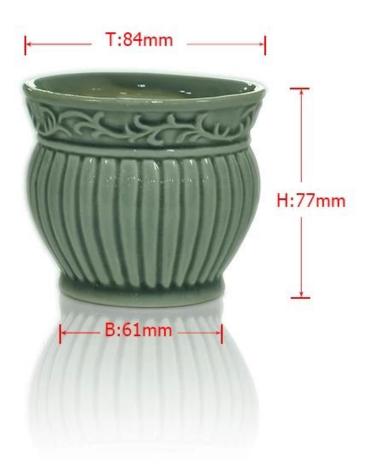

## **Glazing ceramic candle holders**

| Item Name     | Glazing ceramic candle holders                                                                                                         |
|---------------|----------------------------------------------------------------------------------------------------------------------------------------|
| ltem No.      | SGXJS14120603                                                                                                                          |
| Size          | Top dia: 84mm<br>Bottom dia: 61mm<br>Heigh: 77mm<br>Weight: 188g<br>Capacity: 225ml                                                    |
| Brand name    | Sunny Glassware                                                                                                                        |
| Sample time   | <ul><li>1.5 days to exist in the shape and size of the products</li><li>2:15 days if you need new shape and size of products</li></ul> |
| Packing       | Security packaging normal 24pcs / 36pcs / 48pcs per carton etc. export with egg divider                                                |
| Moq           | 3,000pcs                                                                                                                               |
| Delivery time | Within 35 days after order confirmed                                                                                                   |
| Payment terms | 30% deposit by T / T in advance, the balance after showing the copy of B / L                                                           |