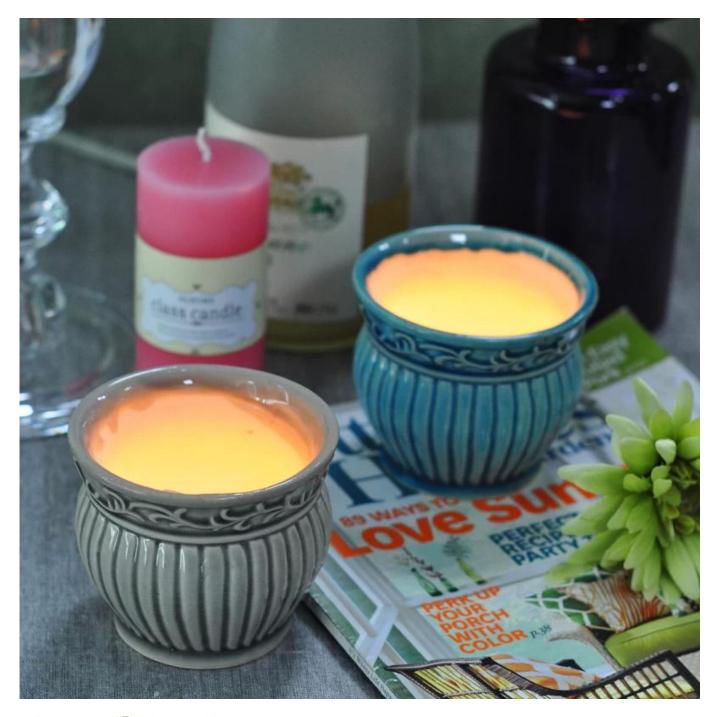

|
| Sample time   | <ul><li>1.5 days to exist in the shape and size of the products</li><li>2:15 days if you need new shape and size of products</li></ul> |
| Packing       | Security packaging normal 24pcs / 36pcs / 48pcs per carton etc. export with egg divider                                                |
| Moq           | 3,000pcs                                                                                                                               |
| Delivery time | Within 35 days after order confirmed                                                                                                   |
| Payment terms | 30% deposit by T / T in advance, the balance after showing the copy of B / L                                                           |





























Spray colour











For more informations, please visit our website: www.okcandle.com