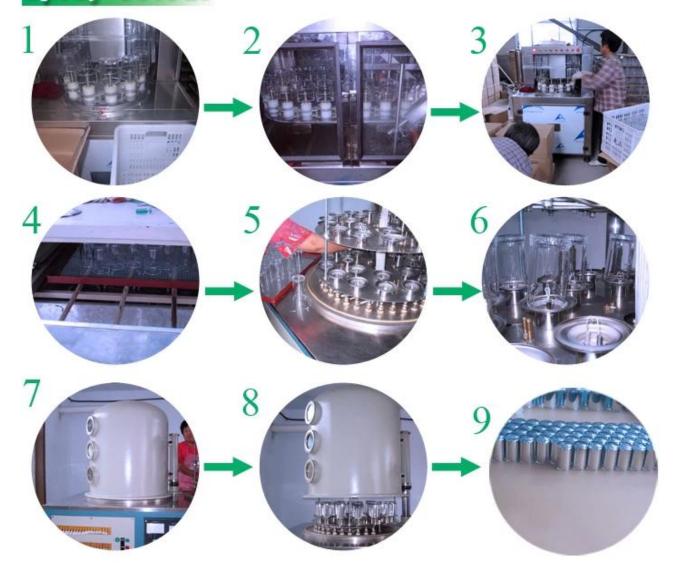

<ul><li>1.5 days to exist in the shape and size of the products</li><li>2:15 days if you need new shape and size of products</li></ul> |
| Packing       | Security packaging normal 24pcs / 36pcs / 48pcs per carton etc. export with egg divider                                                |
| Moq           | 3,000pcs                                                                                                                               |
| Delivery time | Within 35 days after order confirmed                                                                                                   |
| Payment terms | 30% deposit by T / T in advance, the balance after showing the copy of B / L                                                           |





























Spray colour











For more informations, please visit our website: www.okcandle.com