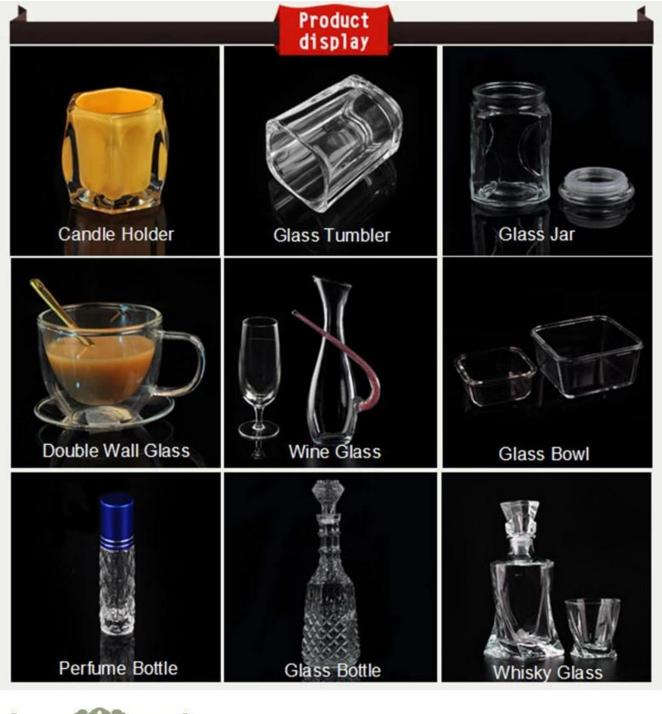

|
| Sample time   | <ul><li>1.5 days to exist in the shape and size of the products</li><li>2:15 days if you need new shape and size of products</li></ul> |
| Packing       | Security packaging normal 24pcs / 36pcs / 48pcs per carton etc. export with egg divider                                                |
| Moq           | 3,000pcs                                                                                                                               |
| Delivery time | Within 35 days after order confirmed                                                                                                   |
| Payment terms | 30% deposit by T / T in advance, the balance after showing the copy of B / L                                                           |





























Spray colour











For more informations, please visit our website: www.okcandle.com