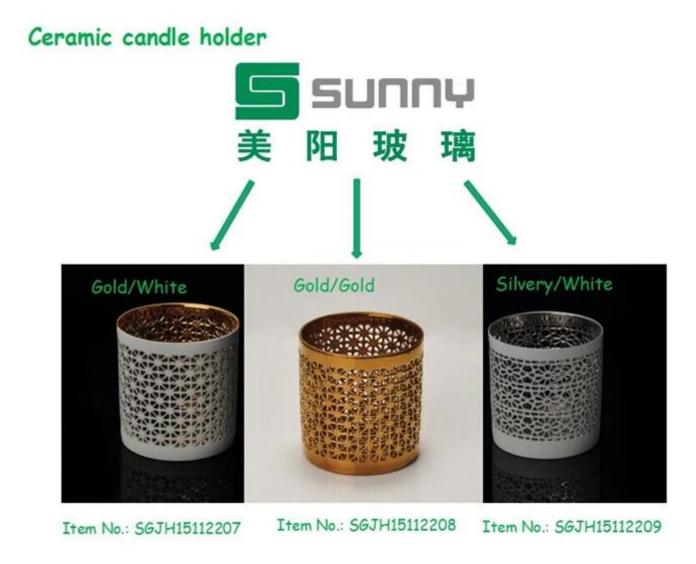

## **Glazing ceramic candle holders**

| Item Name     | Glazing ceramic candle holders                                                                                                         |
|---------------|----------------------------------------------------------------------------------------------------------------------------------------|
| ltem No.      | SGXJS14120603                                                                                                                          |
| Size          | Top dia: 84mm<br>Bottom dia: 61mm<br>Heigh: 77mm<br>Weight: 188g<br>Capacity: 225ml                                                    |
| Brand name    | Sunny Glassware                                                                                                                        |
| Sample time   | <ul><li>1.5 days to exist in the shape and size of the products</li><li>2:15 days if you need new shape and size of products</li></ul> |
| Packing       | Security packaging normal 24pcs / 36pcs / 48pcs per carton etc. export with egg divider                                                |
| Moq           | 3,000pcs                                                                                                                               |
| Delivery time | Within 35 days after order confirmed                                                                                                   |
| Payment terms | 30% deposit by T / T in advance, the balance after showing the copy of B / L                                                           |