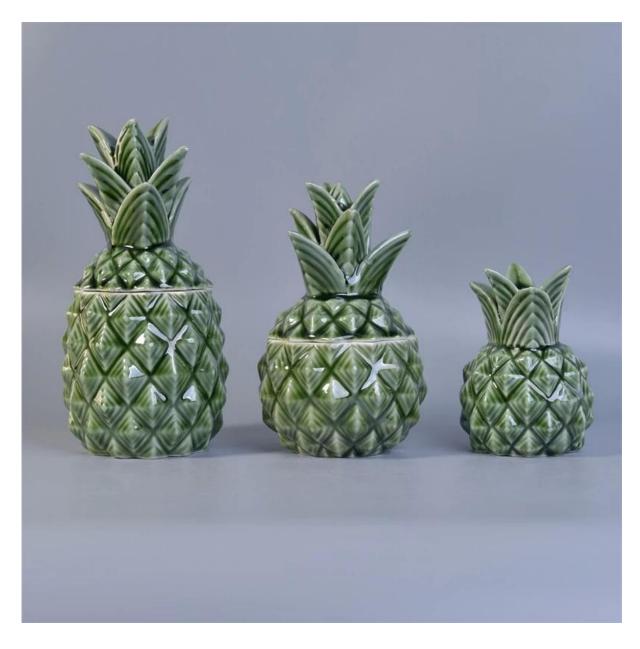

## **Glazing Ceramic Pineapple Candle Deco**

| Item No.     | SGSY17061212                                                                                                      |
|--------------|-------------------------------------------------------------------------------------------------------------------|
| Sizes        | Lid:                                                                                                              |
|              | Dia: 97mm                                                                                                         |
|              | Height: 117mm                                                                                                     |
|              | Weight: 240g                                                                                                      |
|              | Jar:                                                                                                              |
|              | Top dia: 90mm                                                                                                     |
|              | Max Dia: 117mm                                                                                                    |
|              | Height: 107mm                                                                                                     |
|              | Weight: 360g                                                                                                      |
|              | Capacity: 610ml                                                                                                   |
| Material     | Ceramic pineapple candle container                                                                                |
| Accessories  | cap, ceramic/metal/wood lid, wax, wick, shear etc                                                                 |
| Finish       | decal, color coating, mercury, laser, frosted, plating, glazed etc.                                               |
| Packing      | 1. 24/36/48/72 pcs per standard export packing carton                                                             |
|              | 2. Color/white/brown box packing                                                                                  |
|              | 3. Luxury gift box packing                                                                                        |
|              | 4. Shrinking packing                                                                                              |
|              | 5. Individual/set box packing                                                                                     |
|              | 6. Customized packing                                                                                             |
|              | 1. We are the professional <u>candle holder</u> manufacturer, major in different kinds of <u>candle holders</u> , |
|              | ranging from glass candle holder, ceramic candle holder, marble candle holder, Concrete candle holder,            |
|              | Tin candle holder, Stainless candle jar etc.                                                                      |
|              | 2. Perfect for home/store/super market/restaurant/hotel/bar/KTV etc.                                              |
| Our strength | 3. With professional designer team, which can help design and open new mould based on your requirement.           |
|              | 4. Post processing: color coating, plating, mercury, iridescent, engraving, printing, decal, spray color,         |
|              | frosty, gold plating, hand-drawing etc.                                                                           |
|              | 5. Small MOQ is acceptable. We have regular products for supporting you.                                          |
|              |                                                                                                                   |