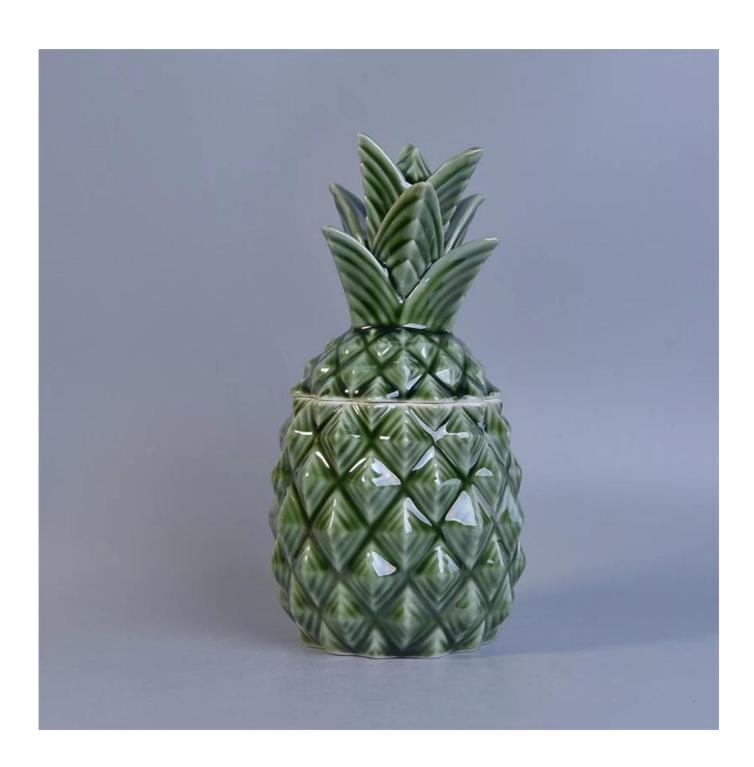

## **Glazing Ceramic Pineapple Candle Deco**

| Item No.     | SGSY17061212                                                                                                      |
|--------------|-------------------------------------------------------------------------------------------------------------------|
| Sizes        | Lid:                                                                                                              |
|              | Dia: 97mm                                                                                                         |
|              | Height: 117mm                                                                                                     |
|              | Weight: 240g                                                                                                      |
|              | Jar:                                                                                                              |
|              | Top dia: 90mm                                                                                                     |
|              | Max Dia: 117mm                                                                                                    |
|              | Height: 107mm                                                                                                     |
|              | Weight: 360g                                                                                                      |
|              | Capacity: 610ml                                                                                                   |
| Material     | Ceramic pineapple candle container                                                                                |
| Accessories  | cap, ceramic/metal/wood lid, wax, wick, shear etc                                                                 |
| Finish       | decal, color coating, mercury, laser, frosted, plating, glazed etc.                                               |
| Packing      | 1. 24/36/48/72 pcs per standard export packing carton                                                             |
|              | 2. Color/white/brown box packing                                                                                  |
|              | 3. Luxury gift box packing                                                                                        |
|              | 4. Shrinking packing                                                                                              |
|              | 5. Individual/set box packing                                                                                     |
|              | 6. Customized packing                                                                                             |
|              | 1. We are the professional <u>candle holder</u> manufacturer, major in different kinds of <u>candle holders</u> , |
|              | ranging from glass candle holder, ceramic candle holder, marble candle holder, Concrete candle holder,            |
|              | Tin candle holder, Stainless candle jar etc.                                                                      |
|              | 2. Perfect for home/store/super market/restaurant/hotel/bar/KTV etc.                                              |
| Our strength | 3. With professional designer team, which can help design and open new mould based on your requirement.           |
|              | 4. Post processing: color coating, plating, mercury, iridescent, engraving, printing, decal, spray color,         |
|              | frosty, gold plating, hand-drawing etc.                                                                           |
|              | 5. Small MOQ is acceptable. We have regular products for supporting you.                                          |
|              |                                                                                                                   |