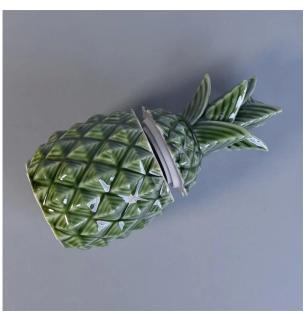

## **Glazing Ceramic Pineapple Candle Deco**

| Item No.     | SGSY17061212                                                                                                      |
|--------------|-------------------------------------------------------------------------------------------------------------------|
| Sizes        | Lid:                                                                                                              |
|              | Dia: 97mm                                                                                                         |
|              | Height: 117mm                                                                                                     |
|              | Weight: 240g                                                                                                      |
|              | Jar:                                                                                                              |
|              | Top dia: 90mm                                                                                                     |
|              | Max Dia: 117mm                                                                                                    |
|              | Height: 107mm                                                                                                     |
|              | Weight: 360g                                                                                                      |
|              | Capacity: 610ml                                                                                                   |
| Material     | Ceramic pineapple candle container                                                                                |
| Accessories  | cap, ceramic/metal/wood lid, wax, wick, shear etc                                                                 |
| Finish       | decal, color coating, mercury, laser, frosted, plating, glazed etc.                                               |
| Packing      | 1. 24/36/48/72 pcs per standard export packing carton                                                             |
|              | 2. Color/white/brown box packing                                                                                  |
|              | 3. Luxury gift box packing                                                                                        |
|              | 4. Shrinking packing                                                                                              |
|              | 5. Individual/set box packing                                                                                     |
|              | 6. Customized packing                                                                                             |
|              | 1. We are the professional <u>candle holder</u> manufacturer, major in different kinds of <u>candle holders</u> , |
|              | ranging from glass candle holder, ceramic candle holder, marble candle holder, Concrete candle holder,            |
|              | Tin candle holder, Stainless candle jar etc.                                                                      |
|              | 2. Perfect for home/store/super market/restaurant/hotel/bar/KTV etc.                                              |
| Our strength | 3. With professional designer team, which can help design and open new mould based on your requirement.           |
|              | 4. Post processing: color coating, plating, mercury, iridescent, engraving, printing, decal, spray color,         |
|              | frosty, gold plating, hand-drawing etc.                                                                           |
|              | 5. Small MOQ is acceptable. We have regular products for supporting you.                                          |
|              |                                                                                                                   |