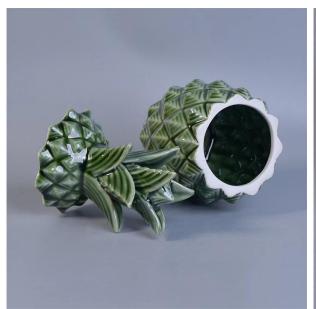

## **Glazing Ceramic Pineapple Candle Deco**

| Item No.     | SGSY17061212                                                                                                      |
|--------------|-------------------------------------------------------------------------------------------------------------------|
| Sizes        | Lid:                                                                                                              |
|              | Dia: 97mm                                                                                                         |
|              | Height: 117mm                                                                                                     |
|              | Weight: 240g                                                                                                      |
|              | Jar:                                                                                                              |
|              | Top dia: 90mm                                                                                                     |
|              | Max Dia: 117mm                                                                                                    |
|              | Height: 107mm                                                                                                     |
|              | Weight: 360g                                                                                                      |
|              | Capacity: 610ml                                                                                                   |
| Material     | Ceramic pineapple candle container                                                                                |
| Accessories  | cap, ceramic/metal/wood lid, wax, wick, shear etc                                                                 |
| Finish       | decal, color coating, mercury, laser, frosted, plating, glazed etc.                                               |
| Packing      | 1. 24/36/48/72 pcs per standard export packing carton                                                             |
|              | 2. Color/white/brown box packing                                                                                  |
|              | 3. Luxury gift box packing                                                                                        |
|              | 4. Shrinking packing                                                                                              |
|              | 5. Individual/set box packing                                                                                     |
|              | 6. Customized packing                                                                                             |
|              | 1. We are the professional <u>candle holder</u> manufacturer, major in different kinds of <u>candle holders</u> , |
|              | ranging from glass candle holder, ceramic candle holder, marble candle holder, Concrete candle holder,            |
|              | Tin candle holder, Stainless candle jar etc.                                                                      |
|              | 2. Perfect for home/store/super market/restaurant/hotel/bar/KTV etc.                                              |
| Our strength | 3. With professional designer team, which can help design and open new mould based on your requirement.           |
|              | 4. Post processing: color coating, plating, mercury, iridescent, engraving, printing, decal, spray color,         |
|              | frosty, gold plating, hand-drawing etc.                                                                           |
|              | 5. Small MOQ is acceptable. We have regular products for supporting you.                                          |
|              |                                                                                                                   |