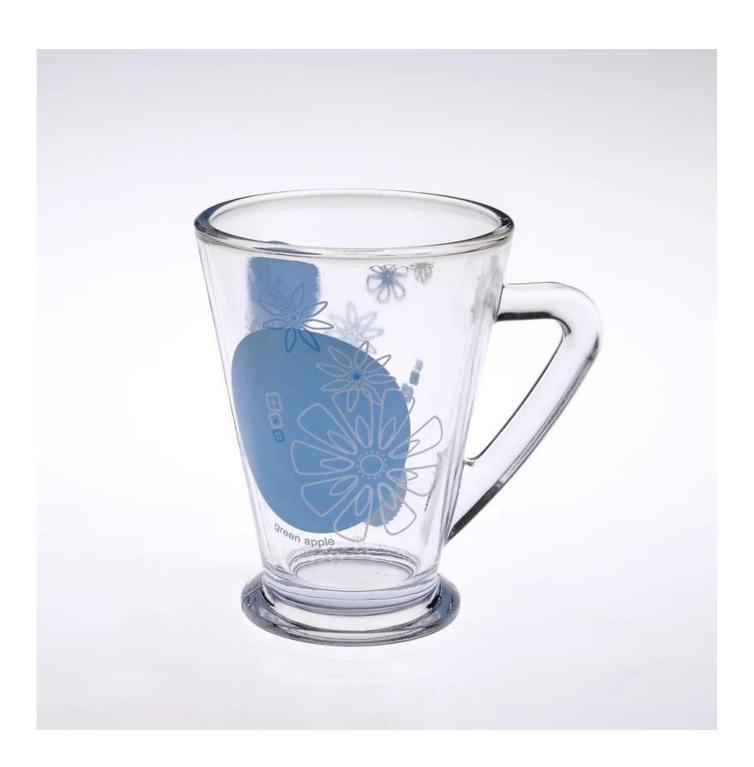

t Features | 2. Suitable for used in hotel, home, etc.                                  |
|                  | 3. It is eco-friendly                                                      |
|                  | 4. Meet CE & FDA test & CA 65 test                                         |
|                  | Different designs and sizes for choice                                     |
|                  | 2 .Any color painted, frost, electroplate, pattern laser carver processing |
| For your choices | 3. Special package like shrink wrap, color gift box, white gift box etc.   |
|                  | 4. We have exclusive workers for quality control                           |
|                  | 5. We have professional workshop and warehouse to ensure the delivery time |

## **Product Photo:**





## **Related Products:**







hot tea glass cup

middle size glass cup

large size glass cup

## **Company Show:**





For more **glass mug** or any glassware,

please visit our website: <a href="http://www.okcandle.com/">http://www.okcandle.com/</a>
Or here may help you know more about us: FAQ