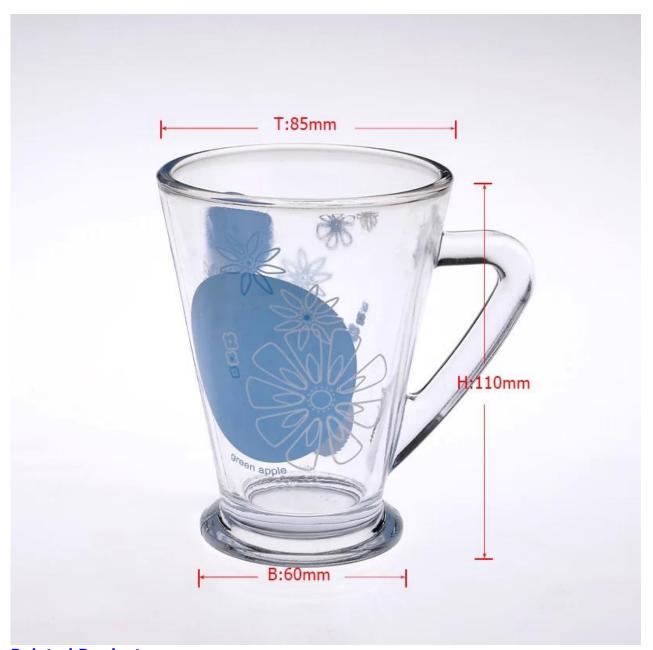

## **Product Photo:**

## **Product Details:**

| Froduct Details. |                                                                            |
|------------------|----------------------------------------------------------------------------|
| Item No.         | SGJBZ22914                                                                 |
| Material         | High white glass                                                           |
| Process          | Machine made                                                               |
| Samples time     | 1. 5 days if at exist shaped and size of glass                             |
|                  | 2. 15 days if need new shape or size of glass                              |
| Packing          | Normal packing,4 pcs into inner box, 48 pcs per carton                     |
| Product Capacity | 500,000~1,000,000 pcs per month                                            |
| Delivery time    | Within 35 days after the sample and order confirmed                        |
| Payment terms    | 30% deposit by T/T in advance and the balance against the copy of B/L      |
| Shipment         | By sea, by air, by Express and your shipping agent is acceptable           |
|                  | 1. Machine made <b>drinking glass</b> with high quality                    |
| Product Features | 2. Suitable for used in hotel, home, etc.                                  |
|                  | 3. It is eco-friendly                                                      |
|                  | 4. Meet CE & FDA test & CA 65 test                                         |
|                  | Different designs and sizes for choice                                     |
|                  | 2 .Any color painted, frost, electroplate, pattern laser carver processing |
| For your choices | 3. Special package like shrink wrap, color gift box, white gift box etc.   |
|                  | 4. We have exclusive workers for quality control                           |
|                  | 5. We have professional workshop and warehouse to ensure the delivery time |