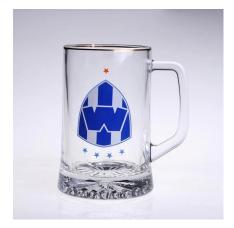

in hotel, home, etc.                                  |
|                  | 3. It is eco-friendly                                                      |
|                  | 4. Meet CE & FDA test & CA 65 test                                         |
|                  | Different designs and sizes for choice                                     |
|                  | 2 .Any color painted, frost, electroplate, pattern laser carver processing |
| For your choices | 3. Special package like shrink wrap, color gift box, white gift box etc.   |
|                  | 4. We have exclusive workers for quality control                           |
|                  | 5. We have professional workshop and warehouse to ensure the delivery time |

## **Product Photo:**





## **Related Products:**







hot tea glass cup

middle size glass cup

large size glass cup

## **Company Show:**





For more **glass mug** or any glassware,

please visit our website: <a href="http://www.okcandle.com/">http://www.okcandle.com/</a>
Or here may help you know more about us: FAQ