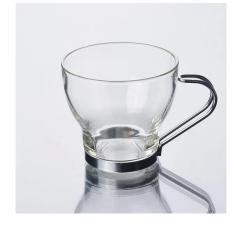

|
|                  | 4. Meet CE & FDA test & CA 65 test                                         |
|                  | 1. Different designs and sizes for choice                                  |
|                  | 2 .Any color painted, frost, electroplate, pattern laser carver processing |
| For your choices | 3. Special package like shrink wrap, color gift box, white gift box etc.   |
|                  | 4. We have exclusive workers for quality control                           |
|                  | 5. We have professional workshop and warehouse to ensure the delivery time |
|                  |                                                                            |

## **Product Photo:**





## **Related Products:**







clear glass cup

glass coffee cup

china 190ml coffee cup

## **Company Show:**





For more glass cup or any glassware, please visit our website: http://www.okcandle.com/ Or here may help you know more about us: FAQ