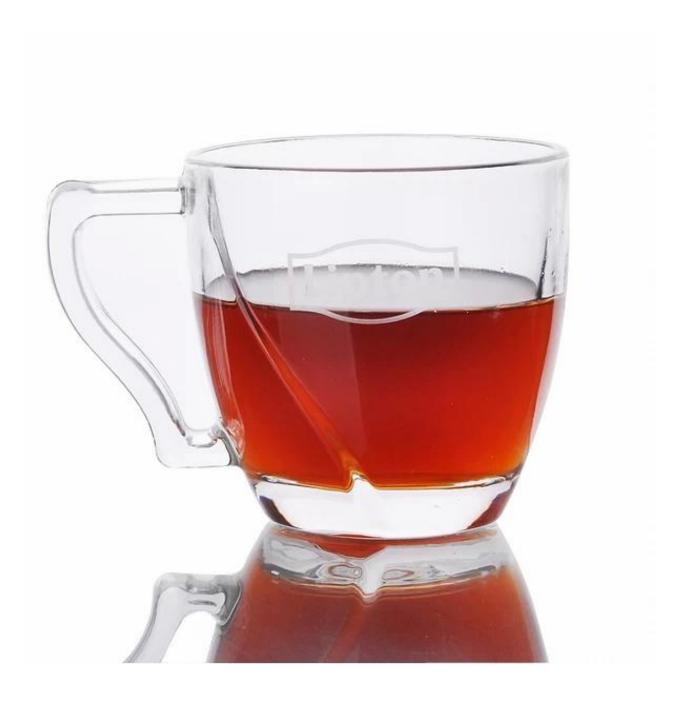

| 3. It is eco-friendly                                                      |
|                  | 4. Meet CE & FDA test & CA 65 test                                         |
|                  | 1. Different designs and sizes for choice                                  |
|                  | 2 .Any color painted, frost, electroplate, pattern laser carver processing |
| For your choices | 3. Special package like shrink wrap, color gift box, white gift box etc.   |
|                  | 4. We have exclusive workers for quality control                           |
|                  | 5. We have professional workshop and warehouse to ensure the delivery time |
|                  |                                                                            |

## **Product Photo:**





## **Related Products:**







clear glass cup

glass coffee cup

china 190ml coffee cup

## **Company Show:**





For more glass cup or any glassware, please visit our website: http://www.okcandle.com/ Or here may help you know more about us: FAQ