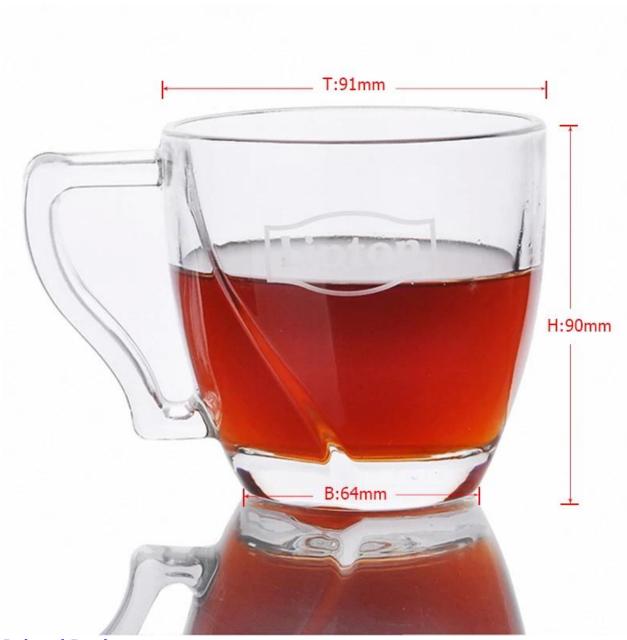

| 3. It is eco-friendly                                                      |
|                  | 4. Meet CE & FDA test & CA 65 test                                         |
|                  | 1. Different designs and sizes for choice                                  |
|                  | 2 .Any color painted, frost, electroplate, pattern laser carver processing |
| For your choices | 3. Special package like shrink wrap, color gift box, white gift box etc.   |
|                  | 4. We have exclusive workers for quality control                           |
|                  | 5. We have professional workshop and warehouse to ensure the delivery time |
|                  |                                                                            |

## **Product Photo:**





## **Related Products:**







clear glass cup

glass coffee cup

china 190ml coffee cup

## **Company Show:**





For more glass cup or any glassware, please visit our website: http://www.okcandle.com/ Or here may help you know more about us: FAQ