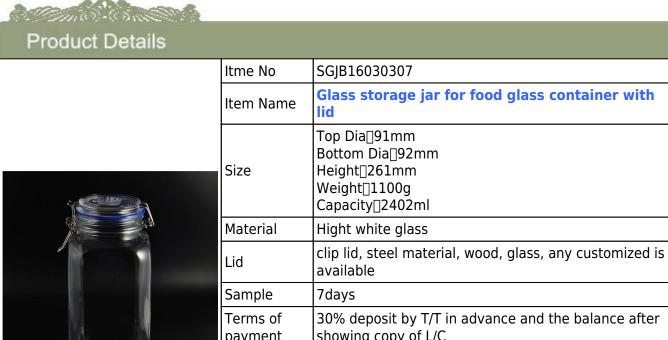

## Glass storage jar for food glass container with lid

|  | Sample             | 7days                                                                                                                                                                                                                                                       |
|--|--------------------|-------------------------------------------------------------------------------------------------------------------------------------------------------------------------------------------------------------------------------------------------------------|
|  |                    | 30% deposit by T/T in advance and the balance after showing copy of L/C                                                                                                                                                                                     |
|  | Certification      | Food Safe, Dish washer test, FDA, LFGB                                                                                                                                                                                                                      |
|  | For your<br>choice | <ol> <li>Any logo printing on glass body</li> <li>Any color painted, frosted, electroplating, logo laser<br/>for the finish</li> <li>Special packing like shrink wrap, color gift box,<br/>white box etc</li> <li>Any shape, size meet your need</li> </ol> |