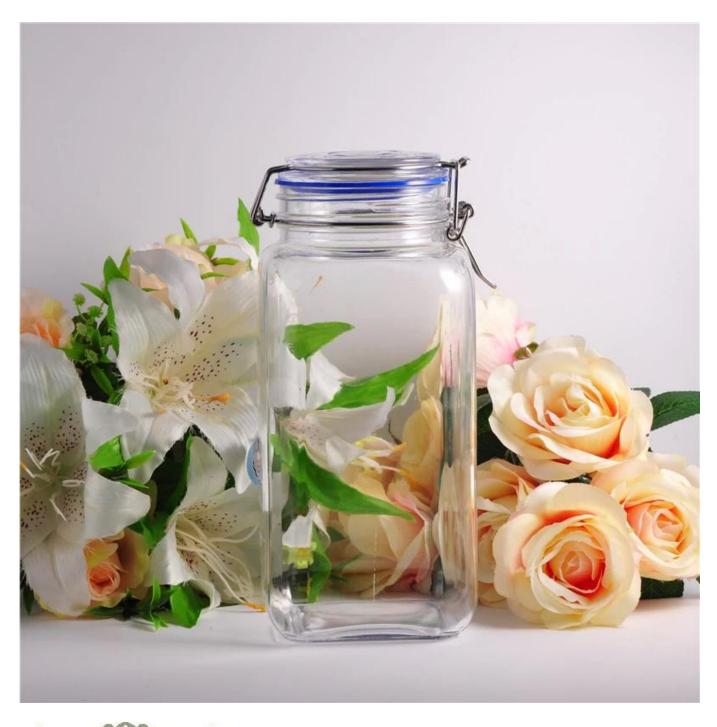

## Glass storage jar for food glass container with lid

|  | Sample             | 7days                                                                                                                                                                                                                                                       |
|--|--------------------|-------------------------------------------------------------------------------------------------------------------------------------------------------------------------------------------------------------------------------------------------------------|
|  |                    | 30% deposit by T/T in advance and the balance after showing copy of L/C                                                                                                                                                                                     |
|  | Certification      | Food Safe, Dish washer test, FDA, LFGB                                                                                                                                                                                                                      |
|  | For your<br>choice | <ol> <li>Any logo printing on glass body</li> <li>Any color painted, frosted, electroplating, logo laser<br/>for the finish</li> <li>Special packing like shrink wrap, color gift box,<br/>white box etc</li> <li>Any shape, size meet your need</li> </ol> |