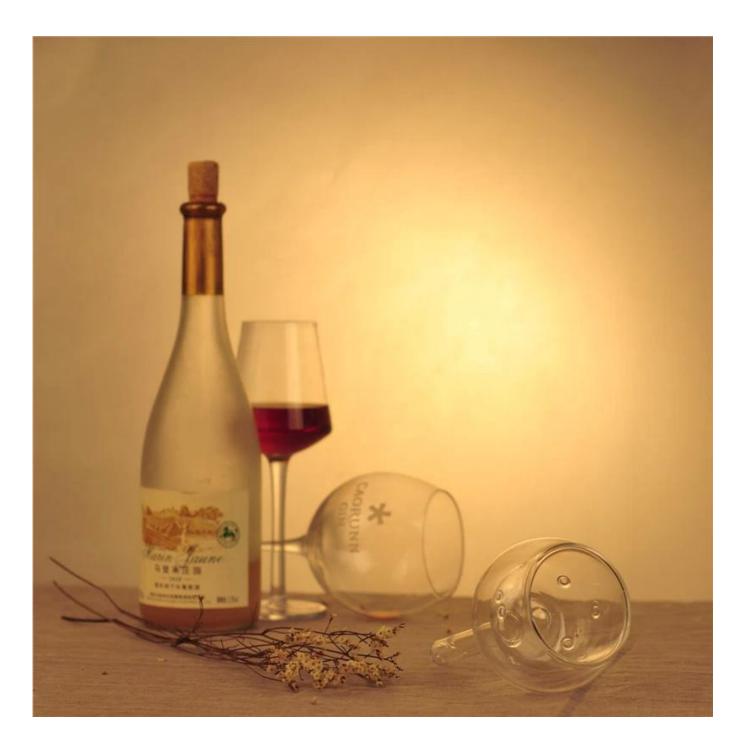

| 3. It is eco-friendly                                                      |
|                  | 4. Meet FDA test & CA 65 test                                              |
|                  | 1. Different designs and sizes for choice                                  |
| For your choices | 2 .Any color painted, frost, electroplate, pattern laser carver processing |
|                  | 3. Special package like shrink wrap, color gift box, white gift box etc.   |
|                  | 4. We have exclusive workers for quality control                           |
|                  | 5. We have professional workshop and warehouse to ensure the delivery time |
|                  |                                                                            |

# More Product Pictures









# Borosilicate glass



# Similar Products Link



Special borosilicate glass cup



<u>Double wall glass beverage</u> <u>glass</u>



Borosilicate double wall drinking glass



### Office & Sample Room











### The features of month blown glass

- 1. Its advantage including abundance sculpt, technics, surface effects, color etc.
- 2. The quality is difficult control and the tolerance of the size, weight and shape are bigger.
- 3. The price is high and the product is limited for the special technic glass.

#### **Method of application**

- 1. Using it under guide of the adult
- 2. Washing it with clean or boiling water before usage
- 3. No touching the rim of glass cup, try to take the bottom or the handle of it

#### Cautions

- 1. Beer, red wine, white wine, beverage or hot water