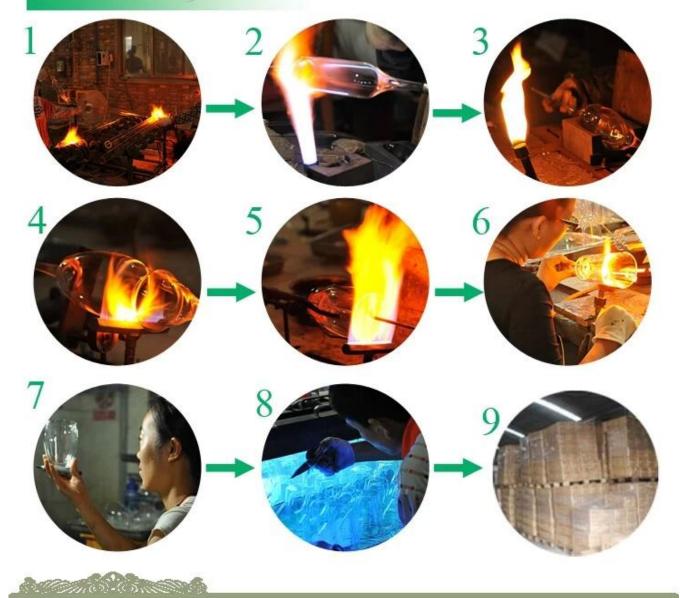

### The features of month blown glass

- 1. Its advantage including abundance sculpt, technics, surface effects, color etc.
- 2. The quality is difficult control and the tolerance of the size, weight and shape are bigger.
- 3. The price is high and the product is limited for the special technic glass.