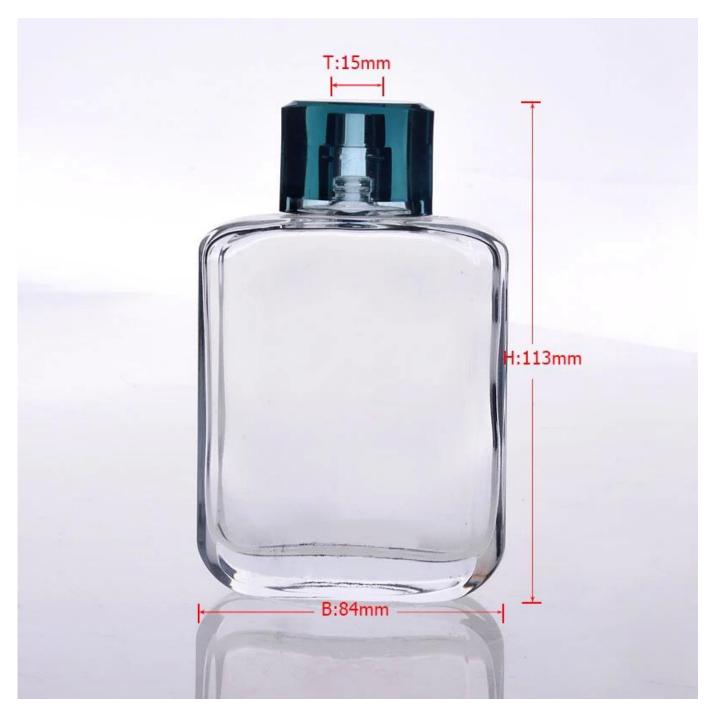

|
| Product Features | <ol> <li>Unique design</li> <li>The mouth of cup is carefully polishes to ensure comfortable for using</li> <li>It is eco-friendly</li> <li>Meet CE &amp; FDA test &amp; CA 65 test</li> </ol>                                                                                                                                                                    |
| For your choices | <ol> <li>Different designs and sizes for choice</li> <li>Any color painted, frost, electroplate, pattern laser carver processing</li> <li>Special package like shrink wrap, color gift box, white gift box etc</li> <li>We have exclusive workers for quality control</li> <li>We have professional workshop and warehouse to ensure the delivery time</li> </ol> |

**Product Photo:** 





## **Related Products:**







Simple transparent perfume bottle

Square transparent perfume bottle

Green color spray perfume bottle

## **Enterprise Show:**



**Factory Tour:** 



For more **Glass perfume bottle** Or any glassware, Please visit our website: http://www.okcandle.com/ Or here can help you know more about us: **FAQ**