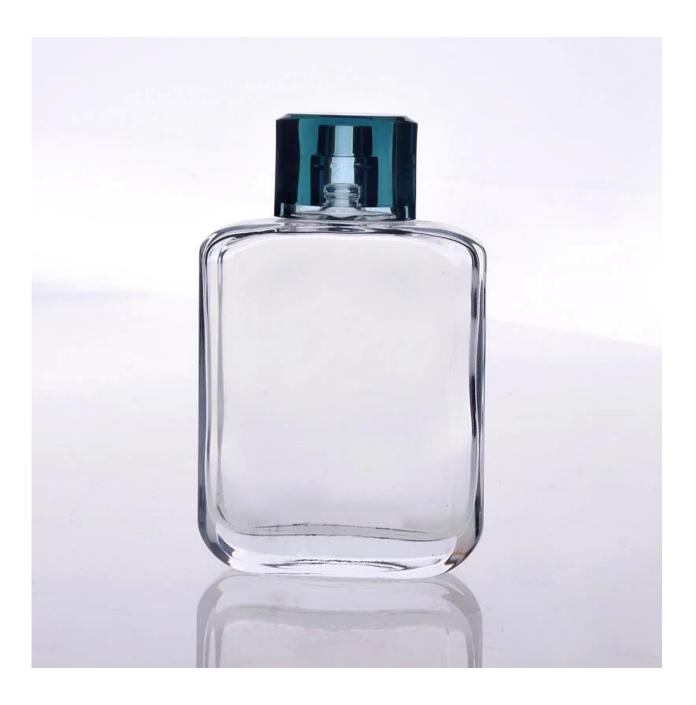

|
| Product Features | <ol> <li>Unique design</li> <li>The mouth of cup is carefully polishes to ensure comfortable for using</li> <li>It is eco-friendly</li> <li>Meet CE &amp; FDA test &amp; CA 65 test</li> </ol>                                                                                                                                                                    |
| For your choices | <ol> <li>Different designs and sizes for choice</li> <li>Any color painted, frost, electroplate, pattern laser carver processing</li> <li>Special package like shrink wrap, color gift box, white gift box etc</li> <li>We have exclusive workers for quality control</li> <li>We have professional workshop and warehouse to ensure the delivery time</li> </ol> |

**Product Photo:** 





## **Related Products:**







Simple transparent perfume bottle

Square transparent perfume bottle

Green color spray perfume bottle

## **Enterprise Show:**



**Factory Tour:** 



For more **Glass perfume bottle** Or any glassware, Please visit our website: http://www.okcandle.com/ Or here can help you know more about us: **FAQ**