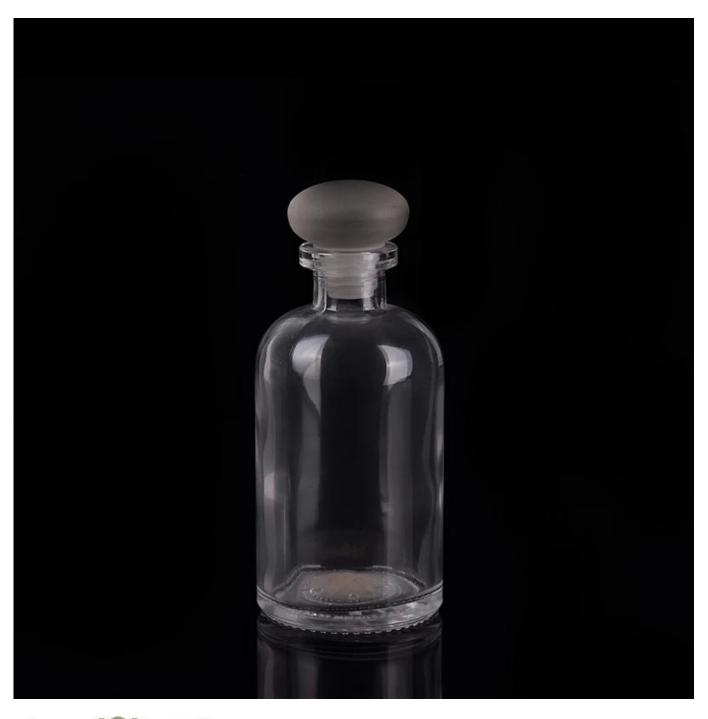

## Glass oil bottle with lid

| Item name       | Glass oil bottle with lid                                                                                                                        |
|-----------------|--------------------------------------------------------------------------------------------------------------------------------------------------|
| Item No.        | SGHQ15061912                                                                                                                                     |
| Size            | T:34mm*B:65mm*H:133mm                                                                                                                            |
| Capacity/Weight | 240ml/289g                                                                                                                                       |
| Sample time     | <ul><li>1.5 days if at exist shape and size of products</li><li>2.15 days if need new shape and size of products</li></ul>                       |
| Packing         | Normal safety packing<br>24pcs/36pcs/48pcs etc. per<br>export carton with egg divider                                                            |
| MOQ             | 10000pcs                                                                                                                                         |
| Delivery time   | Within 35 days after order confirmed                                                                                                             |
| Payment terms   | 30% deposit by T/T in advance, the balance after showing the copy of B/L                                                                         |
| Product feature | 1.High quality and competitve prices 2.Meet FDA, SGS,LFGB etc. test 3.Eco-friendly 4.Widely apply to Wedding, party, home, bar etc. 5.IS Machine |