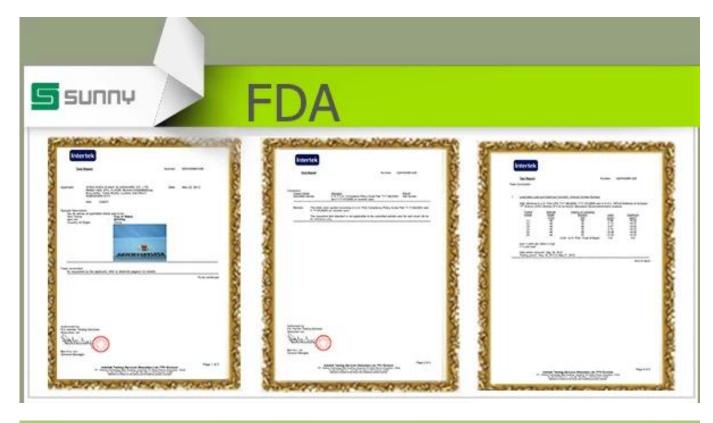

## Glass oil bottle with lid

| Item name       | Glass oil bottle with lid                                                                                                                        |
|-----------------|--------------------------------------------------------------------------------------------------------------------------------------------------|
| Item No.        | SGHQ15061912                                                                                                                                     |
| Size            | T:34mm*B:65mm*H:133mm                                                                                                                            |
| Capacity/Weight | 240ml/289g                                                                                                                                       |
| Sample time     | <ul><li>1.5 days if at exist shape and size of products</li><li>2.15 days if need new shape and size of products</li></ul>                       |
| Packing         | Normal safety packing<br>24pcs/36pcs/48pcs etc. per<br>export carton with egg divider                                                            |
| MOQ             | 10000pcs                                                                                                                                         |
| Delivery time   | Within 35 days after order confirmed                                                                                                             |
| Payment terms   | 30% deposit by T/T in advance, the balance after showing the copy of B/L                                                                         |
| Product feature | 1.High quality and competitve prices 2.Meet FDA, SGS,LFGB etc. test 3.Eco-friendly 4.Widely apply to Wedding, party, home, bar etc. 5.IS Machine |