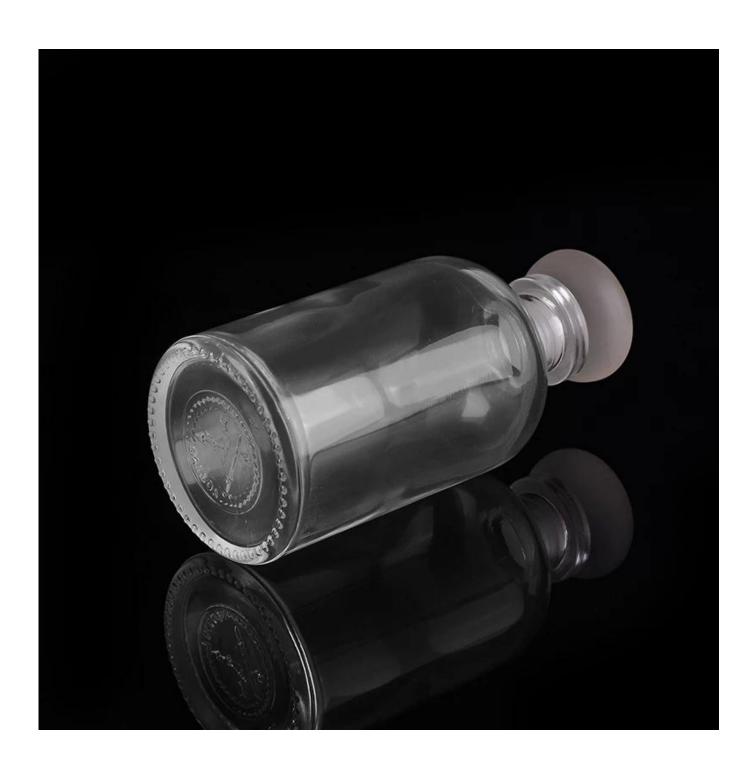

## Glass oil bottle with lid

| Item name       | Glass oil bottle with lid                                                                                                                        |
|-----------------|--------------------------------------------------------------------------------------------------------------------------------------------------|
| Item No.        | SGHQ15061912                                                                                                                                     |
| Size            | T:34mm*B:65mm*H:133mm                                                                                                                            |
| Capacity/Weight | 240ml/289g                                                                                                                                       |
| Sample time     | <ul><li>1.5 days if at exist shape and size of products</li><li>2.15 days if need new shape and size of products</li></ul>                       |
| Packing         | Normal safety packing<br>24pcs/36pcs/48pcs etc. per<br>export carton with egg divider                                                            |
| MOQ             | 10000pcs                                                                                                                                         |
| Delivery time   | Within 35 days after order confirmed                                                                                                             |
| Payment terms   | 30% deposit by T/T in advance, the balance after showing the copy of B/L                                                                         |
| Product feature | 1.High quality and competitve prices 2.Meet FDA, SGS,LFGB etc. test 3.Eco-friendly 4.Widely apply to Wedding, party, home, bar etc. 5.IS Machine |