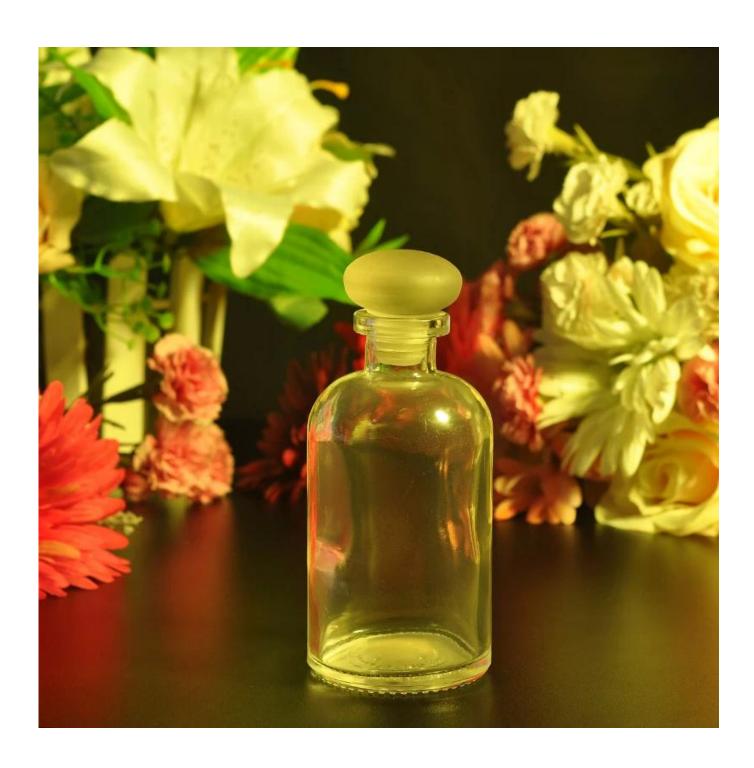

## Glass oil bottle with lid

| Item name       | Glass oil bottle with lid                                                                                                                        |
|-----------------|--------------------------------------------------------------------------------------------------------------------------------------------------|
| Item No.        | SGHQ15061912                                                                                                                                     |
| Size            | T:34mm*B:65mm*H:133mm                                                                                                                            |
| Capacity/Weight | 240ml/289g                                                                                                                                       |
| Sample time     | <ul><li>1.5 days if at exist shape and size of products</li><li>2.15 days if need new shape and size of products</li></ul>                       |
| Packing         | Normal safety packing<br>24pcs/36pcs/48pcs etc. per<br>export carton with egg divider                                                            |
| MOQ             | 10000pcs                                                                                                                                         |
| Delivery time   | Within 35 days after order confirmed                                                                                                             |
| Payment terms   | 30% deposit by T/T in advance, the balance after showing the copy of B/L                                                                         |
| Product feature | 1.High quality and competitve prices 2.Meet FDA, SGS,LFGB etc. test 3.Eco-friendly 4.Widely apply to Wedding, party, home, bar etc. 5.IS Machine |