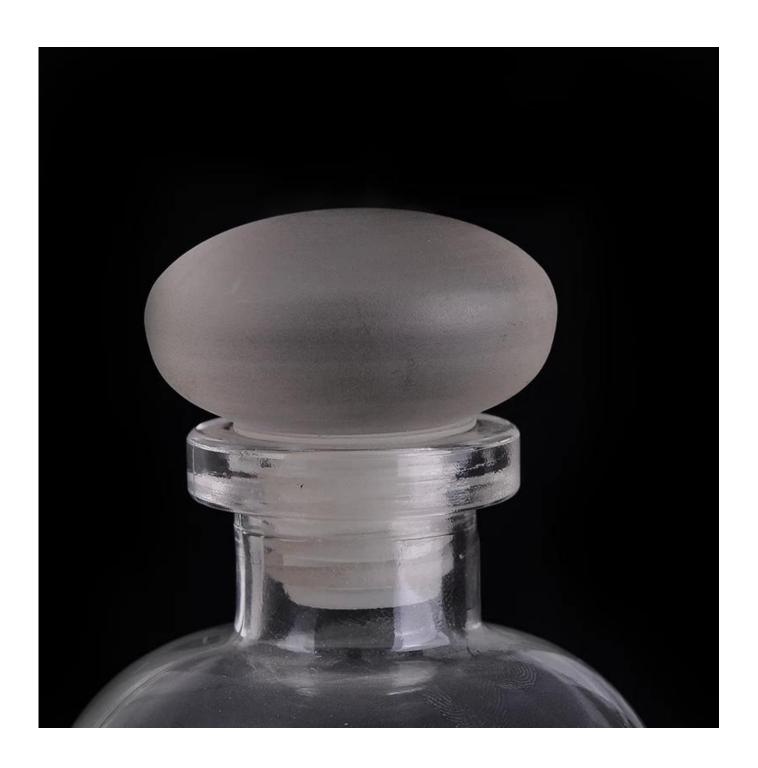

## Glass oil bottle with lid

| Item name       | Glass oil bottle with lid                                                                                                                        |
|-----------------|--------------------------------------------------------------------------------------------------------------------------------------------------|
| Item No.        | SGHQ15061912                                                                                                                                     |
| Size            | T:34mm*B:65mm*H:133mm                                                                                                                            |
| Capacity/Weight | 240ml/289g                                                                                                                                       |
| Sample time     | <ul><li>1.5 days if at exist shape and size of products</li><li>2.15 days if need new shape and size of products</li></ul>                       |
| Packing         | Normal safety packing<br>24pcs/36pcs/48pcs etc. per<br>export carton with egg divider                                                            |
| MOQ             | 10000pcs                                                                                                                                         |
| Delivery time   | Within 35 days after order confirmed                                                                                                             |
| Payment terms   | 30% deposit by T/T in advance, the balance after showing the copy of B/L                                                                         |
| Product feature | 1.High quality and competitve prices 2.Meet FDA, SGS,LFGB etc. test 3.Eco-friendly 4.Widely apply to Wedding, party, home, bar etc. 5.IS Machine |