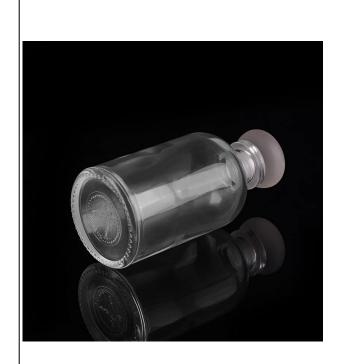

## Glass oil bottle with lid

| Item name       | Glass oil bottle with lid                                                                                                                        |
|-----------------|--------------------------------------------------------------------------------------------------------------------------------------------------|
| Item No.        | SGHQ15061912                                                                                                                                     |
| Size            | T:34mm*B:65mm*H:133mm                                                                                                                            |
| Capacity/Weight | 240ml/289g                                                                                                                                       |
| Sample time     | <ul><li>1.5 days if at exist shape and size of products</li><li>2.15 days if need new shape and size of products</li></ul>                       |
| Packing         | Normal safety packing<br>24pcs/36pcs/48pcs etc. per<br>export carton with egg divider                                                            |
| MOQ             | 10000pcs                                                                                                                                         |
| Delivery time   | Within 35 days after order confirmed                                                                                                             |
| Payment terms   | 30% deposit by T/T in advance, the balance after showing the copy of B/L                                                                         |
| Product feature | 1.High quality and competitve prices 2.Meet FDA, SGS,LFGB etc. test 3.Eco-friendly 4.Widely apply to Wedding, party, home, bar etc. 5.IS Machine |