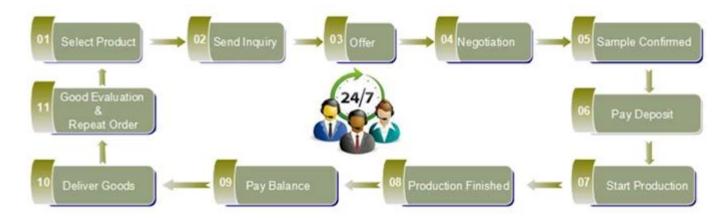

|
| MOQ             | 10000pcs                                                                                                                                         |
| Delivery time   | Within 35 days after order confirmed                                                                                                             |
| Payment terms   | 30% deposit by T/T in advance, the balance after showing the copy of B/L                                                                         |
| Product feature | 1.High quality and competitve prices 2.Meet FDA, SGS,LFGB etc. test 3.Eco-friendly 4.Widely apply to Wedding, party, home, bar etc. 5.IS Machine |



































## Factory Show



## Spray colour









For more information, please visit our website:  $\underline{www.okcandle.com}$